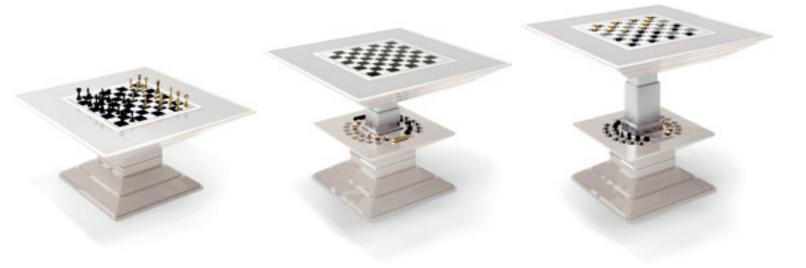

#### CHESS TABLE

New Desire Collection

In-depth technological researches have led us to create an innovative product with  $high-impact ae sthetic \ qualities: the \ motorized \ Chess \ Table. Thanks to \ a \ lift \ mechanism$ it is possible to use the table in different ways. One of its peculiarity lies in the surface  $\,$ that, adorned with mother of pearl and ebony inlays, gives birth to a sophisticated chessboard. The chess set is designed and exclusively produced by us and it is neatly placed inside the table, which reveals its secret compartment once activated.

#### CHESS TABLE

New Desire Collection

COLOR: glossy lilac grey CHESS BOARD: glass, erable wood, mother-of-pearl & ebony inlay ACCESSORIES: chess & checkers set

W: 180 cm | 70,8" D: 100 cm | 39,3" H: 91 cm | 35,8