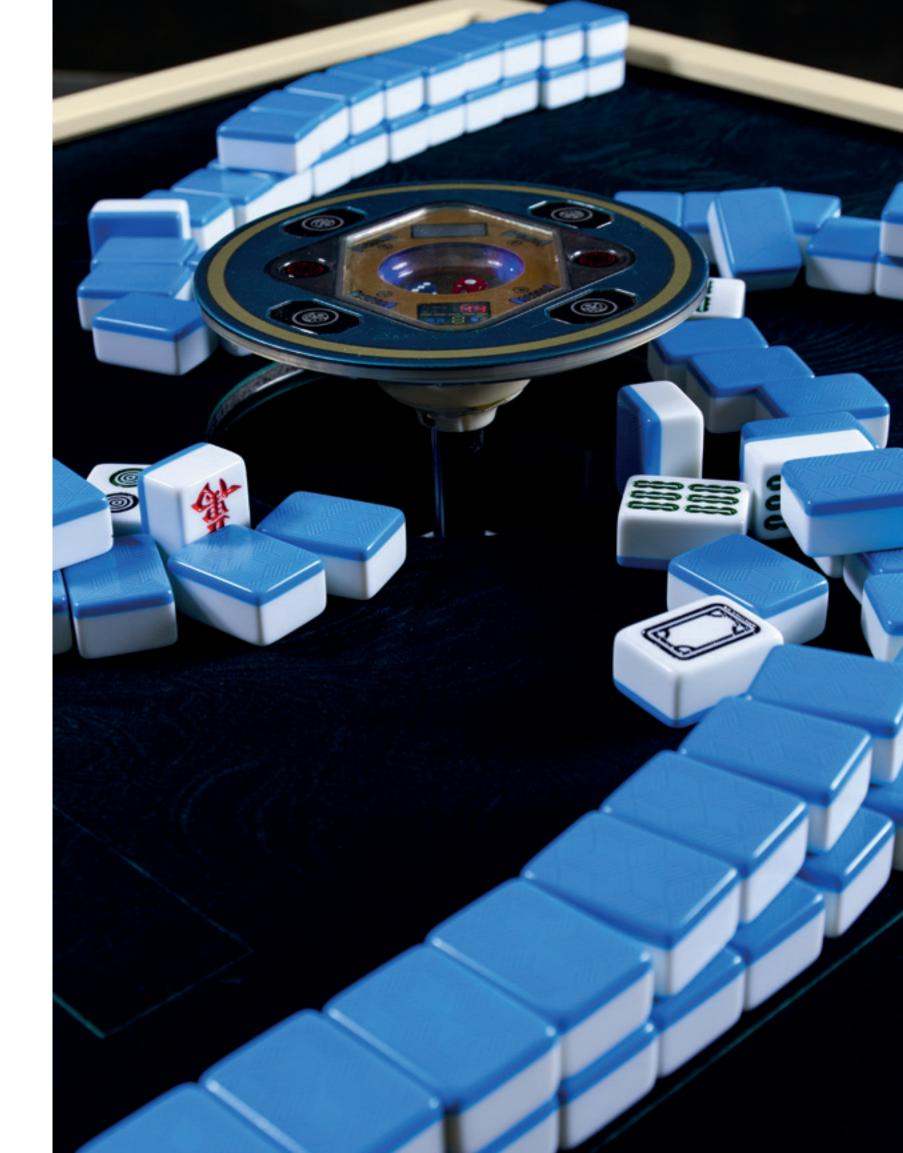

#### MAHJONG TABLE

New Desire Collection

Mahjong is a fascinating game of skill, whose origins are strongly rooted in China. This game's great tradition has led us to create a table who maintains the conventional rules but with an innovative touch of great modernity. A sophisticated mechanism allows to optimize the game experience, making the table a precious and one-of-a-kind product. Aesthetically, the combination of an original look and a modern style is associated to the traditional layout of the game surface, making this design piece a real artisan masterpiece.

#### MAHJONG TABLE

New Desire Collection

COLOR: matt ivory and matt tortora CLOTH: green velvet ACCESSORIES: magnetic mahjong set

**W:** 274 cm | 107,8" **D:** 152,5-181,5 cm | 60-71,4" **H:** 76-91 cm | 29,9-35,8"