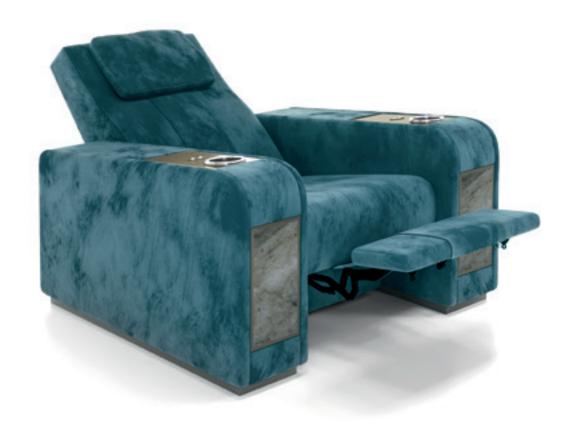

### COMFORT

What is essential in a private home cinema, it is for sure an ergonomic and comfortable armchair: Comfort Recliner Chair is the quintessence of relax. Thanks to a simple and linear design, the Comfort recliner chair is suitable for any theater room and flawlessly carries out its function of comfortable seating. Precious materials, like marble and inlay, decorate the frontal side of the arms, making the item a real jewel of styles.

## COMFORT Desire Collection

DETAILS: saver marble UPHOLSTERY: Eco Nabuk 77 ACCESSORIES: cooling cup holder

New Desire Collection

L'azienda si riserva la facoltà di apportare ai modelli originali, le modifiche che riterrà opportune, ai fini di migliorare la qualità e la costruzione. i colori riprodotti nelle immagini sono indicativi e possono non corrispondere ai colori reali.