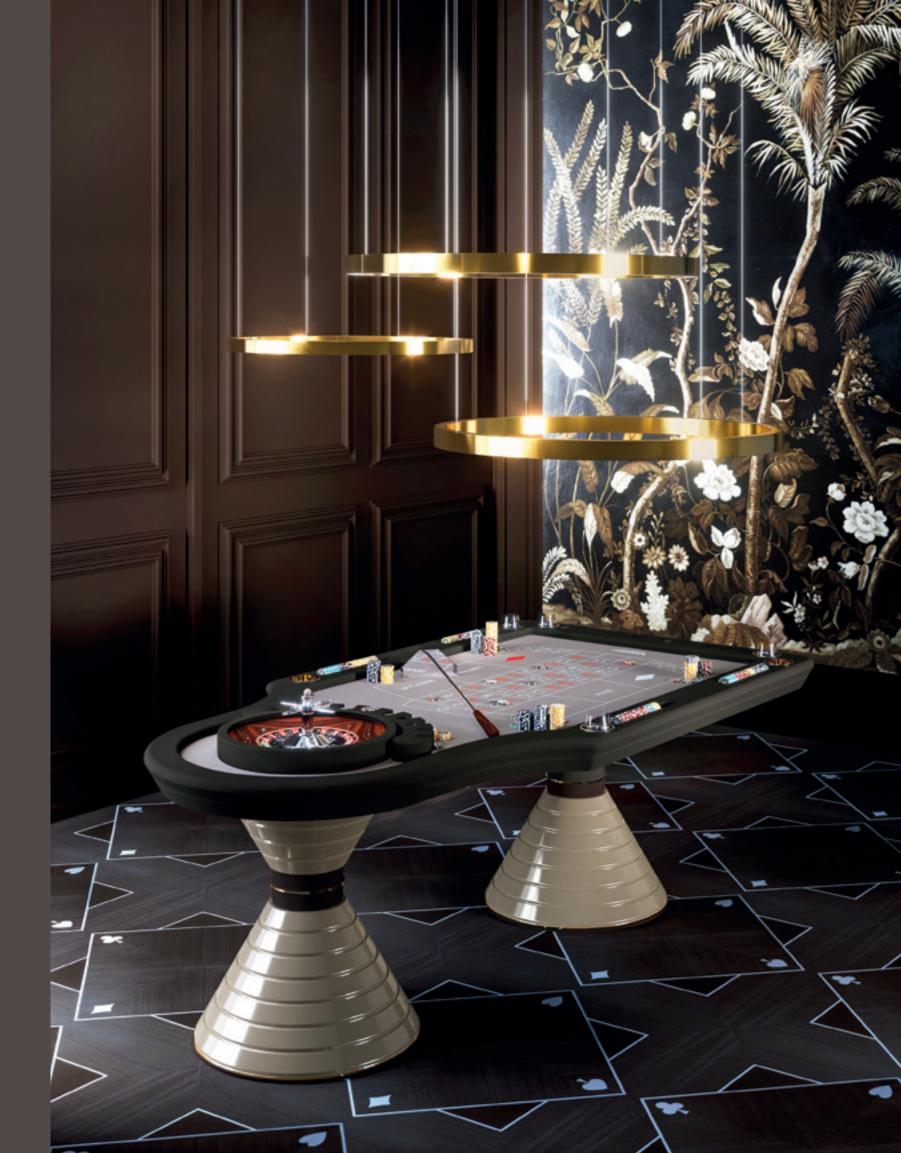

#### ROULETTE TABLE

New Design Collection

When luxury meets elegance, something unique and inimitable begins: our French Roulette table is the epitome of sophistication. The ring-patterned manufacturing on the base, fil rouge of the New Desire Collection, gives a contemporary touch to the table, making it a product of great aesthetic impact. The Roulette is the collection crown jewel: entirely made in solid wood and with lacquered edges it is an item crafted following the ancient Italian artisan techniques.

#### ROULETTE TABLE

New Desire Collection

COLOR: matt perla & soft touch black CLOTH: Pantone Cool Gray 9C ACCESSORIES: chips rake & chips set

**W:** 198 cm | 77,9" **D:** 112 cm | 44" **H:** 77,5 cm | 30,5"