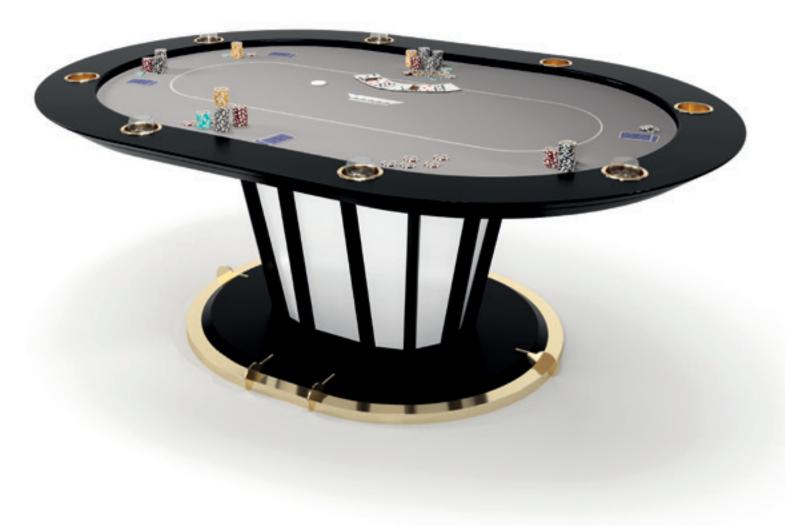

#### POKER TABLE

New Desire Collection

Our Poker Table is a piece of furniture that encapsulates our vision of private entertainment. Elegance, strong personality and authenticity are the main features found in the entire product design, especially in the sophisticated wood structure, a genuine masterpiece of style. All the elements are harmoniously combined in order to create a table which is the perfect scenery of unforgettable moments.

#### POKER TABLE

Desire Collection

**W:** 219 cm | 86,2" **D:** 150 cm | 59" **H:** 77 cm | 30,3"

COLOR: soft touch black & white CLOTH: oval monochrome ACCESSORIES: chips set