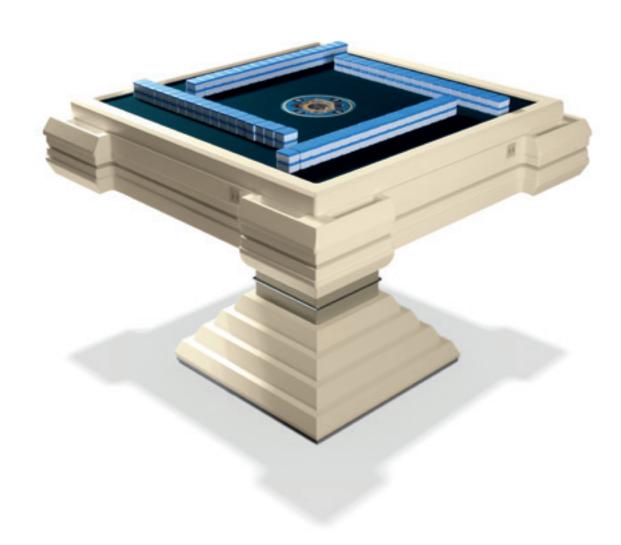

#### MAHJONG TABLE

New Desire Collection

Mahjong is a fascinating game of skill, whose origins are strongly rooted in China. This game's great tradition has led us to create a table who maintains the conventional rules but with an innovative touch of great modernity. A sophisticated mechanism allows to optimize the game experience, making the table a precious and one-of-a-kind product. Aesthetically, the combination of an original look and a modern style is associated to the traditional layout of the game surface, making this design piece a real artisan masterpiece.

#### MAHJONG TABLE

New Desire Collection

COLOR: matt ivory and matt tortora CLOTH: green velvet ACCESSORIES: magnetic mahjong set

**W:** 274 cm | 107,8" **D:** 152,5-181,5 cm | 60-71,4" **H:** 76-91 cm | 29,9-35,8"