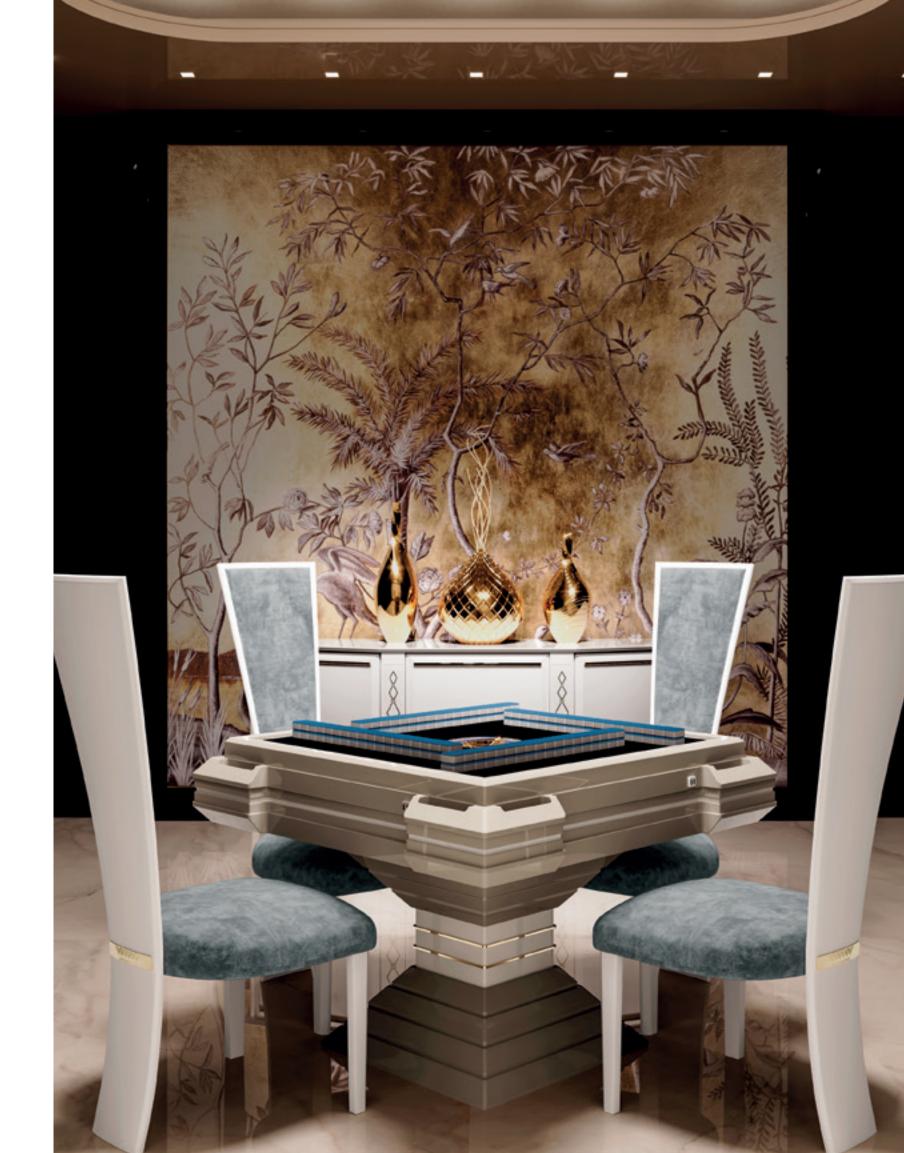

#### MAHJONG TABLE

New Desire Collection

Mahjong is a fascinating game of skill, whose origins are strongly rooted in China. This game's great tradition has led us to create a table who maintains the conventional rules but with an innovative touch of great modernity. A sophisticated mechanism allows to optimize the game experience, making the table a precious and one-of-a-kind product. Aesthetically, the combination of an original look and a modern style is associated to the traditional layout of the game surface, making this design piece a real artisan masterpiece.

#### MAHJONG TABLE

New Desire Collection

COLOR: matt ivory and matt tortora CLOTH: green velvet ACCESSORIES: magnetic mahjong set

**W:** 274 cm | 107,8" **D:** 152,5-181,5 cm | 60-71,4" **H:** 76-91 cm | 29,9-35,8"