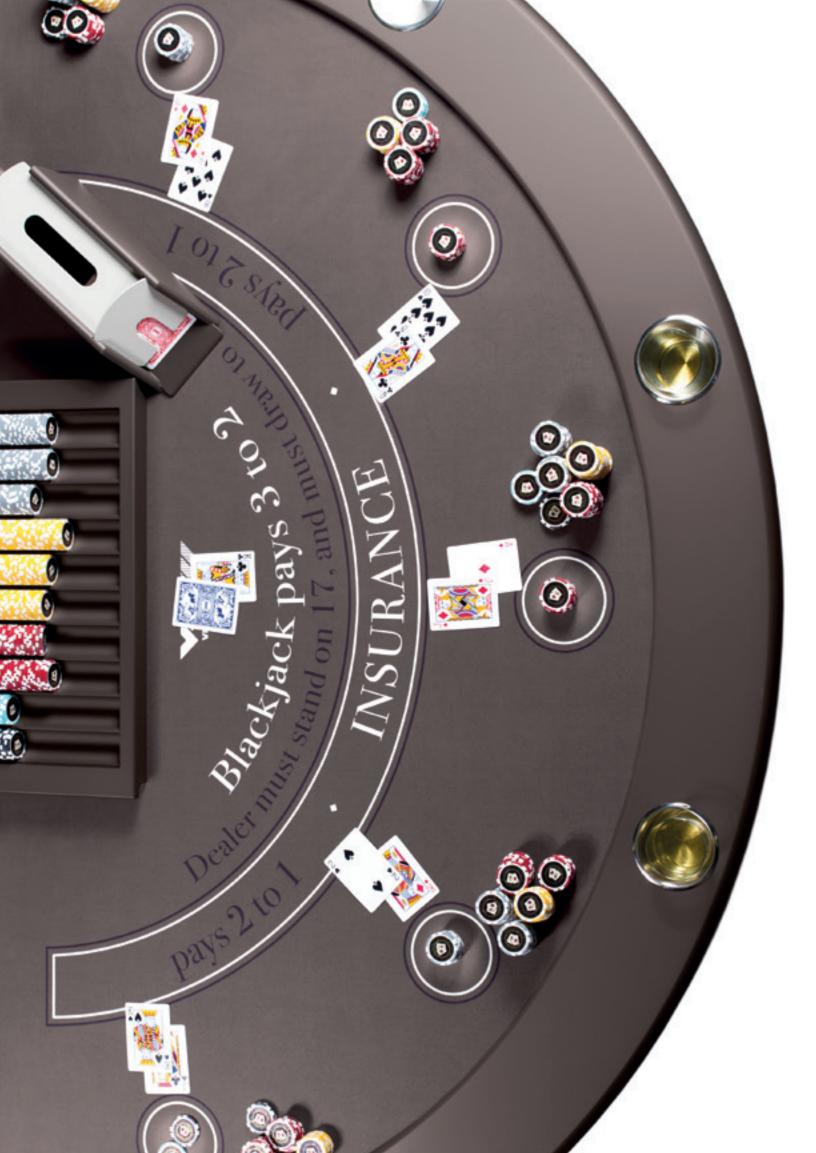

#### BLACKJACK TABLE

New Desire Collection

Blackjack is the synonym with challenge and adrenaline. Its great charm inspired us to create a table with an original and bold aesthetic design. The entire wooden structure is adorned with sophisticated stainless steel inserts, and the cloth is  $customizable\ both\ in\ color and\ layout.\ All\ these\ elements\ are\ harmoniously\ combined$ in order to create a furniture endowed with great beauty and flawless functionality.

#### BLACKJACK TABLE

New Desire Collection

COLOR: soft touch dark brown & matt tortora CLOTH: Pantone 411C ACCESSORIES: dealing shoe & table chips rack

**W:** 92 cm | 36,2" **D:** 92 cm | 36,2" **H:** 44,6 cm | 17,5"