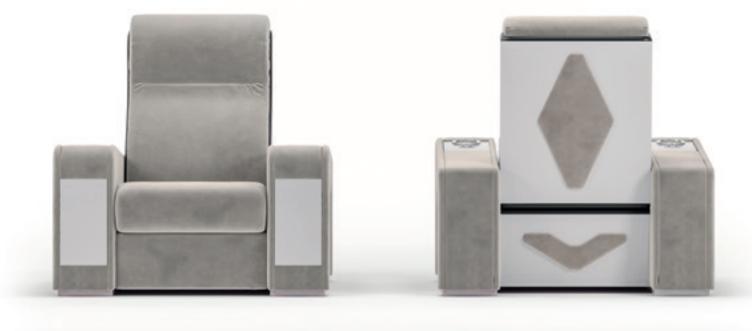

#### LUXOR New Desire Collection

Luxor recliner chair is the representative of innovation and refinement, through a bold design and contemporary look. Luxor comes from the need to combine comfort and style, in order to create an outstanding item. Its driving force lies in a fresh and original aesthetic, where parts in lacquered wood create a great contrast with upholstered inserts.

#### LUXOR

New Desire Collection

DETAILS: glossy lilac grey UPHOLSTERY: Eco Nabuk 5 ACCESSORIES: cooling cup holder

**W:** 116-170 cm | 45,6-66,9" **D:** 103 cm | 40,5" **H:** 110 cm | 43,3"

CHEST
New Desire Collection