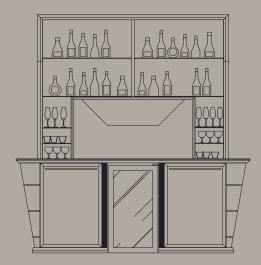

### HOME BAR

New Desire Collection

Functionality and aesthetic perfectly merge in an elegant and refined furniture: the Home Bar. An essential element in an exclusive environment, perfect for a luxurious living, a prestigious game room or even to enrich a private home theater. Its beauty lies in each element, from tempered glass shelves enlightened by led lights to inserts of precious materials. The wide choice of accessories makes the furniture flawless and perfectly equipped for any use.

#### HOME BAR

New Desire Collection

COLOR: matt perla & soft touch black MATERIAL: wood & tempered glass DECORATIVE INSERTS: Nabuk 14

**W:** 116-168 cm | 45,6-66,1" **D:** 103 cm | 40,5" **H:** 108 cm | 42,5"