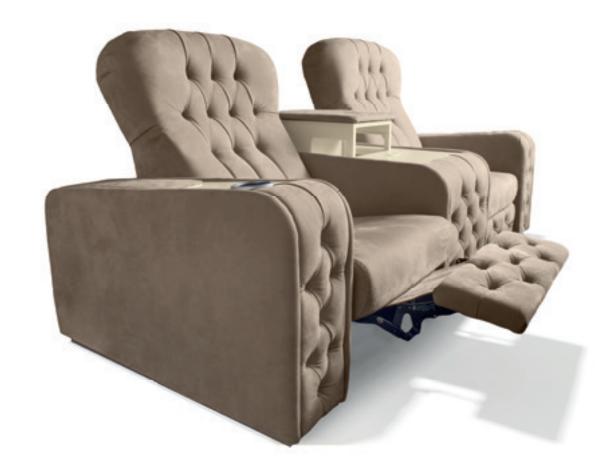

#### LUXOR New Desire Collection

Luxor recliner chair is the representative of innovation and refinement, through a bold design and contemporary look. Luxor comes from the need to combine comfort and style, in order to create an outstanding item. Its driving force lies in a fresh and original aesthetic, where parts in lacquered wood create a great contrast with upholstered inserts.

#### LUXOR

New Desire Collection

DETAILS: glossy lilac grey UPHOLSTERY: Eco Nabuk 5 ACCESSORIES: cooling cup holder

**W:** 116-170 cm | 45,6-66,9" **D:** 103 cm | 40,5" **H:** 110 cm | 43,3"

CHEST
New Desire Collection