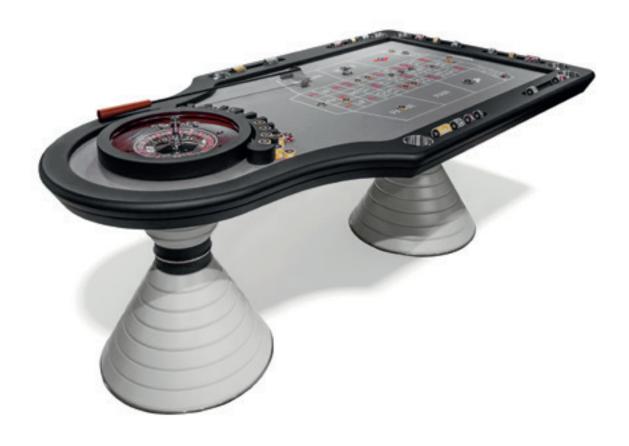

#### ROULETTE TABLE

New Design Collection

When luxury meets elegance, something unique and inimitable begins: our French Roulette table is the epitome of sophistication. The ring-patterned manufacturing on the base, fil rouge of the New Desire Collection, gives a contemporary touch to the table, making it a product of great aesthetic impact. The Roulette is the collection crown jewel: entirely made in solid wood and with lacquered edges it is an item crafted following the ancient Italian artisan techniques.

#### ROULETTE TABLE

New Desire Collection

COLOR: matt perla & soft touch black CLOTH: Pantone Cool Gray 9C ACCESSORIES: chips rake & chips set

**W:** 198 cm | 77,9" **D:** 112 cm | 44" **H:** 77,5 cm | 30,5"