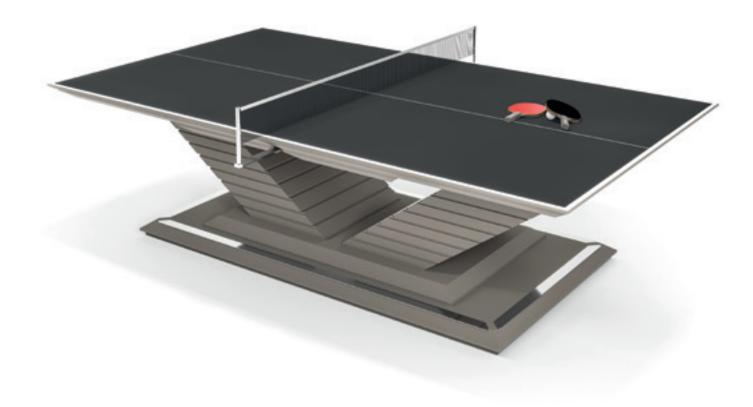

#### TENNIS TABLE

New Desire Collection

After an intense business meeting, what is better than a table tennis match with your colleagues to relax and clear your mind? This scenery, nowadays a common reality in many working places, led us to create an item that combines a meeting and a tennis table at the same time. A piece of design with a strong personality, characterized by an eccentric look and a manic attention to details. Elegant drawers hide table tennis equipment and, just by setting up a professional net, the table becomes a perfect playing field.

#### TENNIS TABLE

New Desire Collection

COLOR: matt dark tortora PLAYING SURFACE: matt antracite ACCESSORIES: net, ping pong paddles and white balls

**W**: 226,5-180,5 cm | 89,1-71" **D**: 54,7-62 cm | 21,5-24,4" **H**: 230,5-105,5 cm | 90,7-41,5"