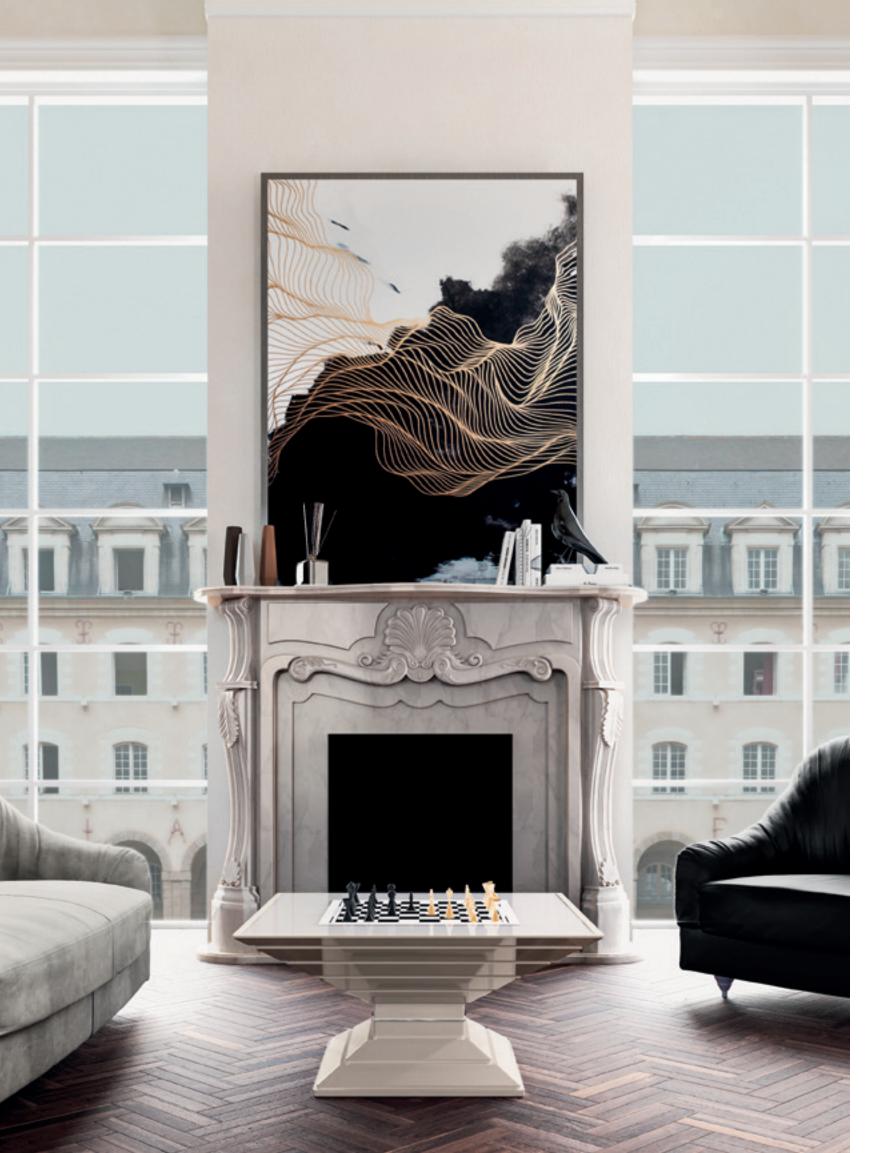

#### CHESS TABLE

New Desire Collection

In-depth technological researches have led us to create an innovative product with  $high-impact ae sthetic \ qualities: the \ motorized \ Chess \ Table. Thanks to \ a \ lift \ mechanism$ it is possible to use the table in different ways. One of its peculiarity lies in the surface  $\,$ that, adorned with mother of pearl and ebony inlays, gives birth to a sophisticated chessboard. The chess set is designed and exclusively produced by us and it is neatly placed inside the table, which reveals its secret compartment once activated.

#### CHESS TABLE

New Desire Collection

COLOR: glossy lilac grey CHESS BOARD: glass, erable wood, mother-of-pearl & ebony inlay ACCESSORIES: chess & checkers set

W: 180 cm | 70,8" D: 100 cm | 39,3" H: 91 cm | 35,8