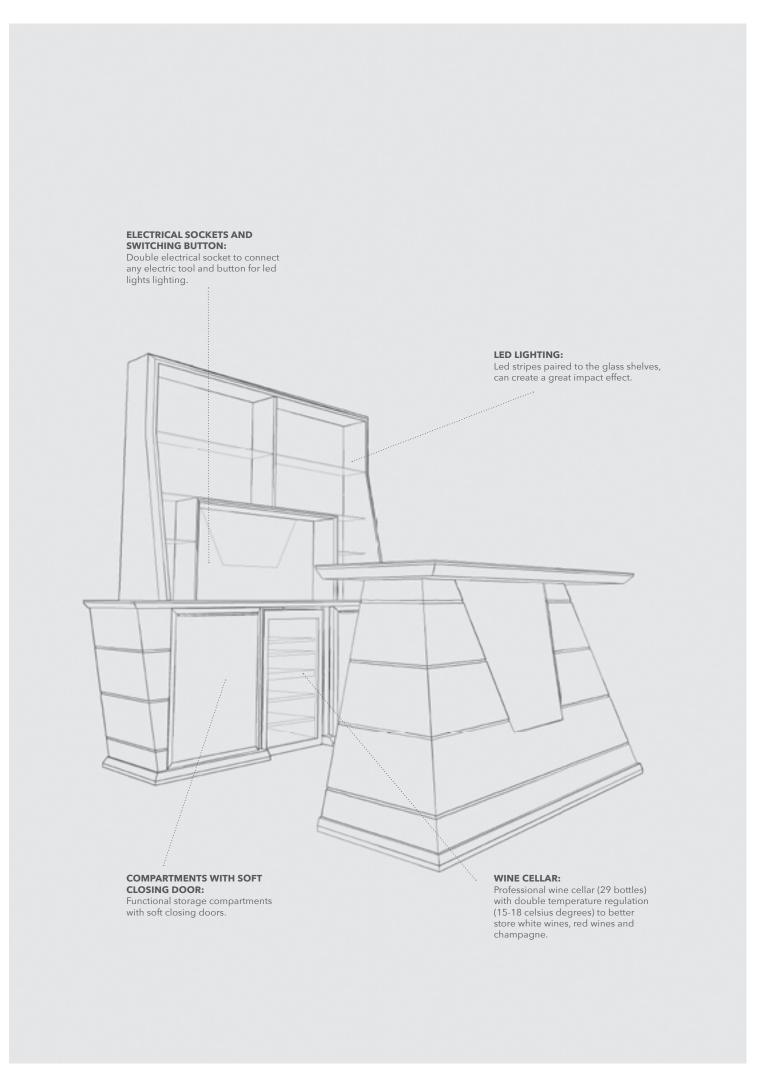

### HOME BAR

New Desire Collection

Functionality and aesthetic perfectly merge in an elegant and refined furniture: the Home Bar. An essential element in an exclusive environment, perfect for a luxurious living, a prestigious game room or even to enrich a private home theater. Its beauty lies in each element, from tempered glass shelves enlightened by led lights to inserts of precious materials. The wide choice of accessories makes the furniture flawless and perfectly equipped for any use.

#### HOME BAR

New Desire Collection

COLOR: matt perla & soft touch black MATERIAL: wood & tempered glass DECORATIVE INSERTS: Nabuk 14

**W:** 116-168 cm | 45,6-66,1" **D:** 103 cm | 40,5" **H:** 108 cm | 42,5"