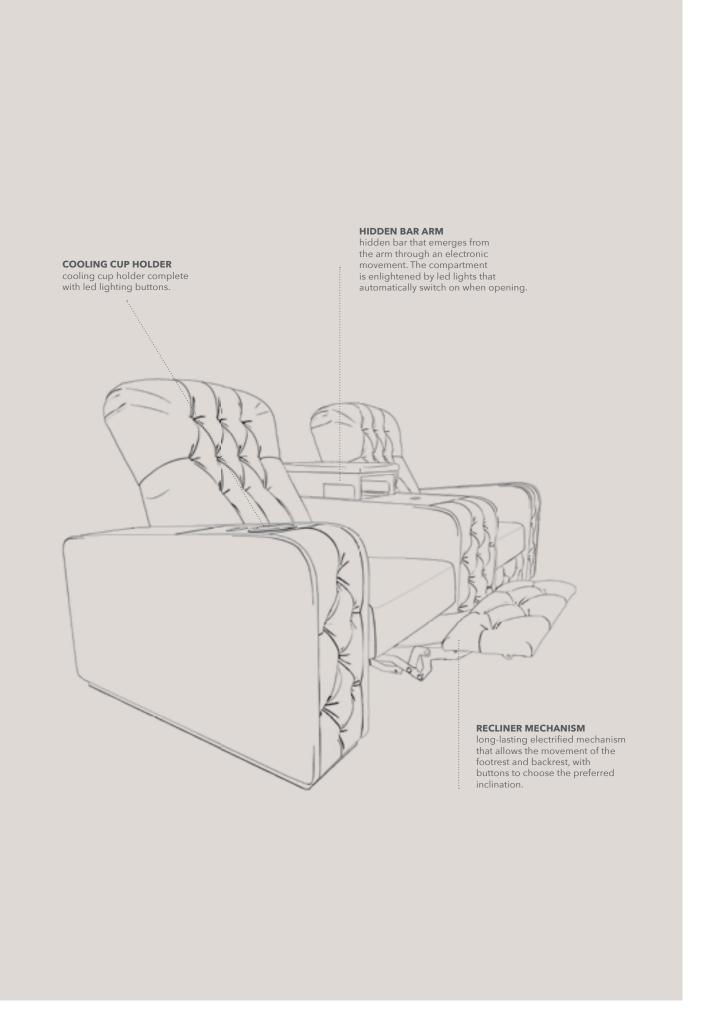

#### LUXOR New Desire Collection

Luxor recliner chair is the representative of innovation and refinement, through a bold design and contemporary look. Luxor comes from the need to combine comfort and style, in order to create an outstanding item. Its driving force lies in a fresh and original aesthetic, where parts in lacquered wood create a great contrast with upholstered inserts.

#### LUXOR

New Desire Collection

DETAILS: glossy lilac grey UPHOLSTERY: Eco Nabuk 5 ACCESSORIES: cooling cup holder

**W:** 116-170 cm | 45,6-66,9" **D:** 103 cm | 40,5" **H:** 110 cm | 43,3"

CHEST
New Desire Collection