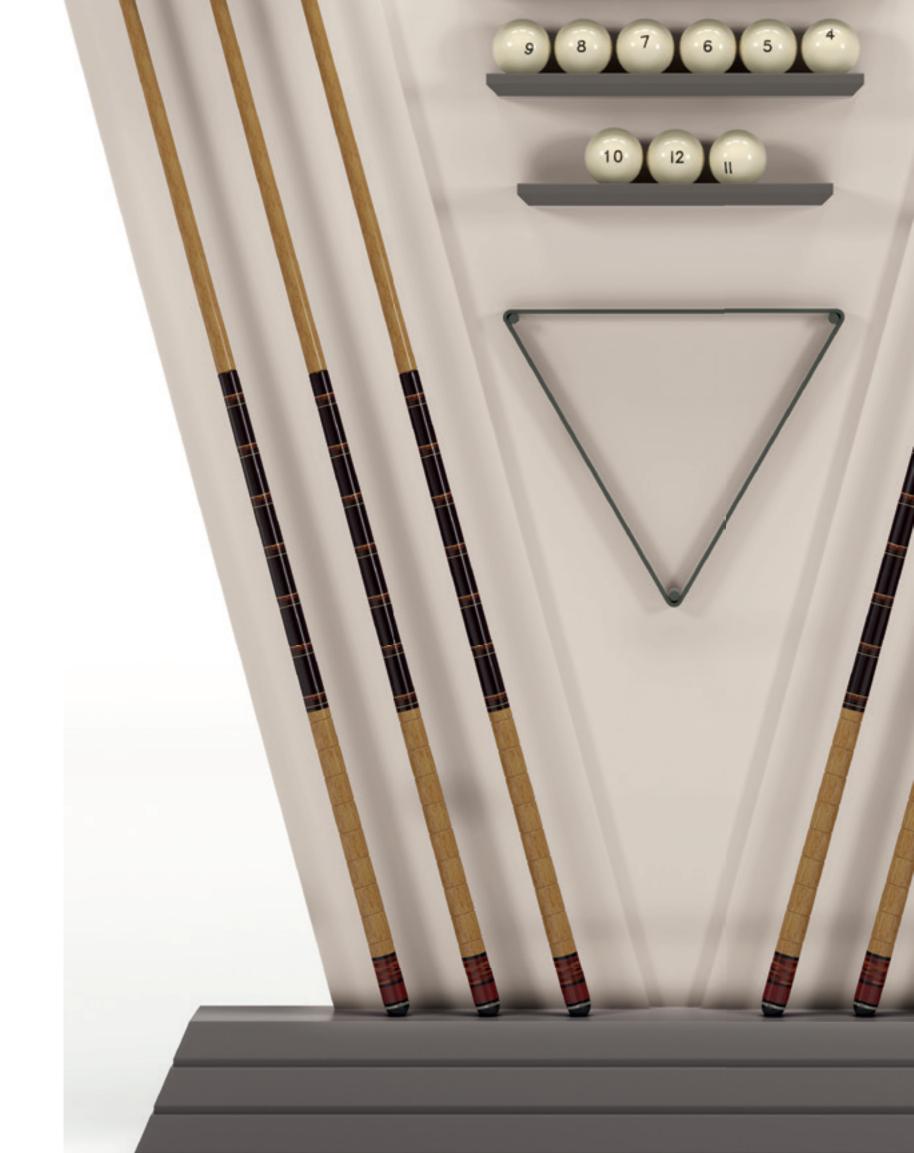

#### CUE RACK

New Desire Collection

**W:** 121 cm | 47,6" **D:** 19 cm | 7,4" **H:** 185 cm | 72,8"

COLOR: matt perla & soft touch dark tortora ACCESSORIES: wooden cues and balls set