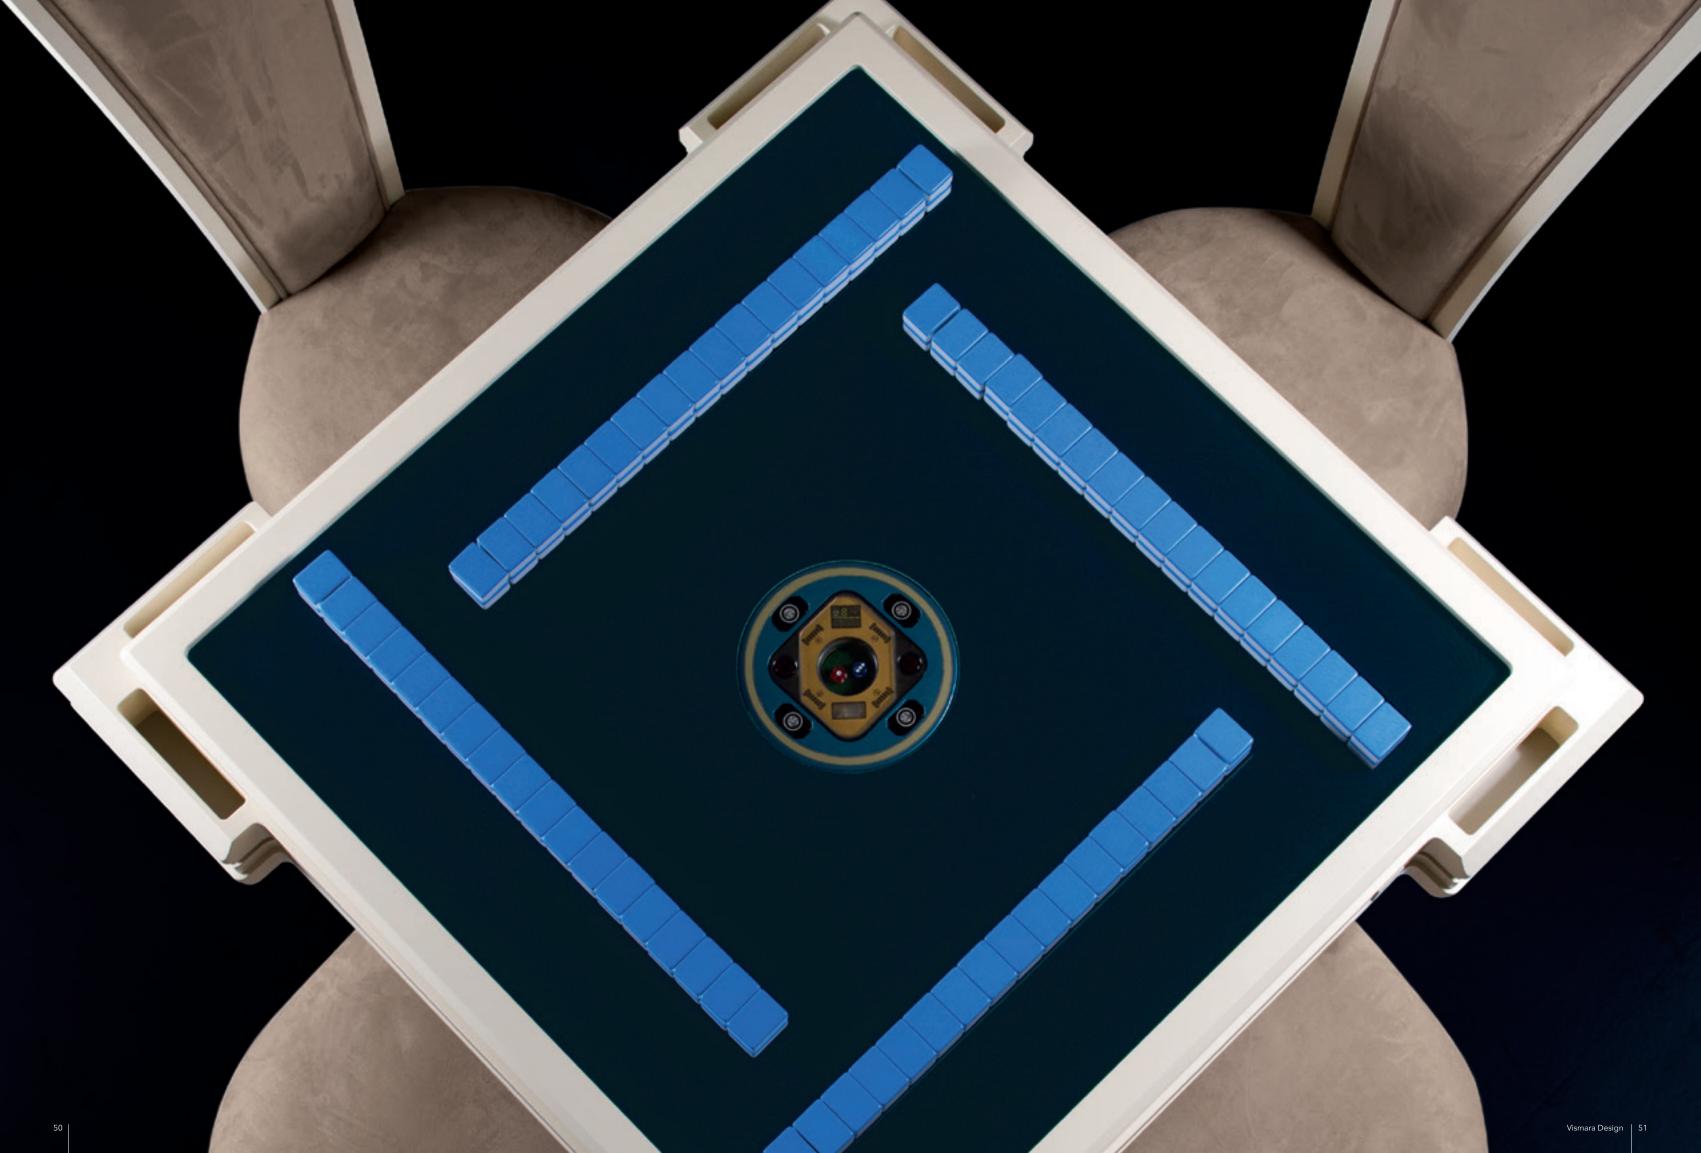

#### MAHJONG TABLE

New Desire Collection

Mahjong is a fascinating game of skill, whose origins are strongly rooted in China. This game's great tradition has led us to create a table who maintains the conventional rules but with an innovative touch of great modernity. A sophisticated mechanism allows to optimize the game experience, making the table a precious and one-of-a-kind product. Aesthetically, the combination of an original look and a modern style is associated to the traditional layout of the game surface, making this design piece a real artisan masterpiece.

#### MAHJONG TABLE

New Desire Collection

COLOR: matt ivory and matt tortora CLOTH: green velvet ACCESSORIES: magnetic mahjong set

**W:** 274 cm | 107,8" **D:** 152,5-181,5 cm | 60-71,4" **H:** 76-91 cm | 29,9-35,8"