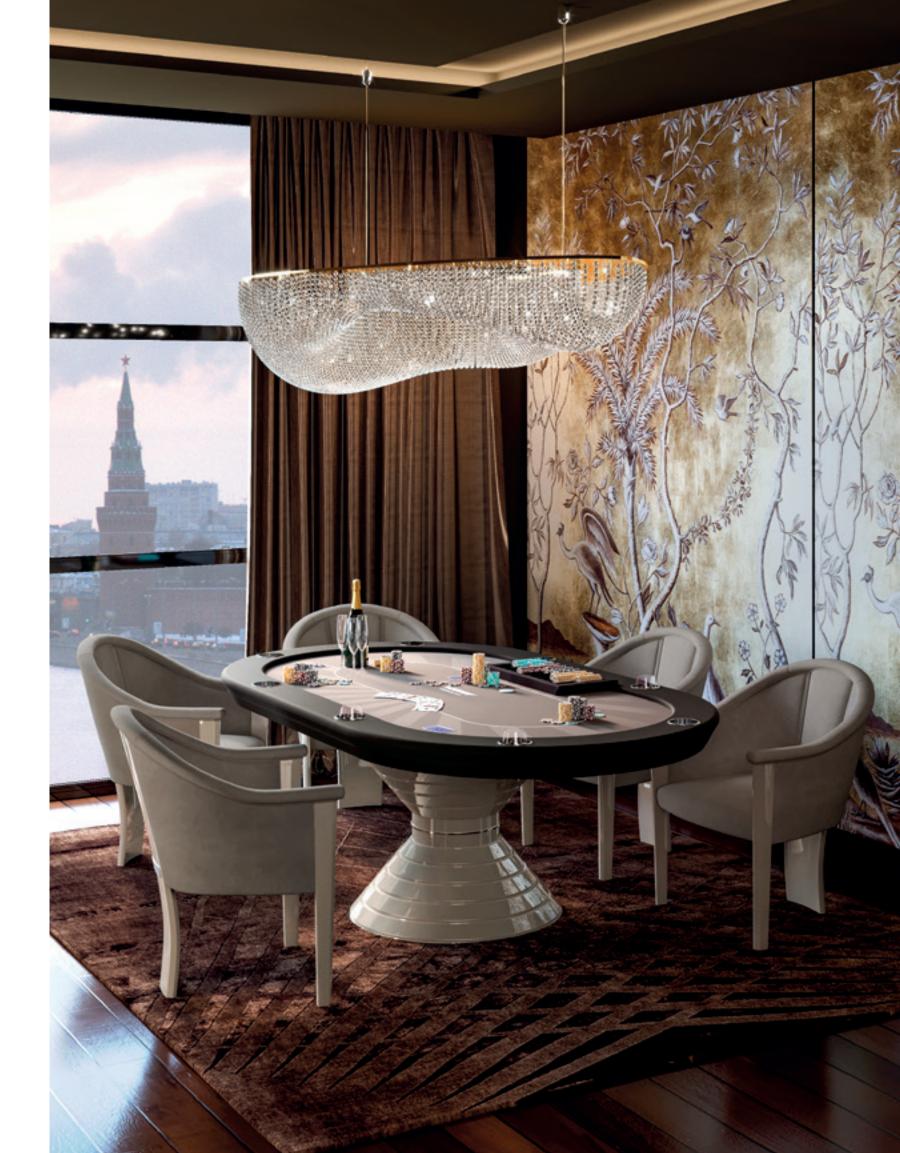

#### POKER TABLE

New Desire Collection

Our Poker Table is a piece of furniture that encapsulates our vision of private entertainment. Elegance, strong personality and authenticity are the main features found in the entire product design, especially in the sophisticated wood structure, a genuine masterpiece of style. All the elements are harmoniously combined in order to create a table which is the perfect scenery of unforgettable moments.

#### ROUND POKER TABLE

New Desire Collection

W: 160 cm | 62,9" D: 160 cm | 62,9" H: 79 cm | 31,1"

COLOR: glossy & soft touch perla MATERIAL: wood & golden stainless steel CLOTH: round rays

#### POKER TABLE

Desire Collection

**W:** 219 cm | 86,2" **D:** 150 cm | 59" **H:** 77 cm | 30,3"

COLOR: soft touch black & white CLOTH: oval monochrome ACCESSORIES: chips set