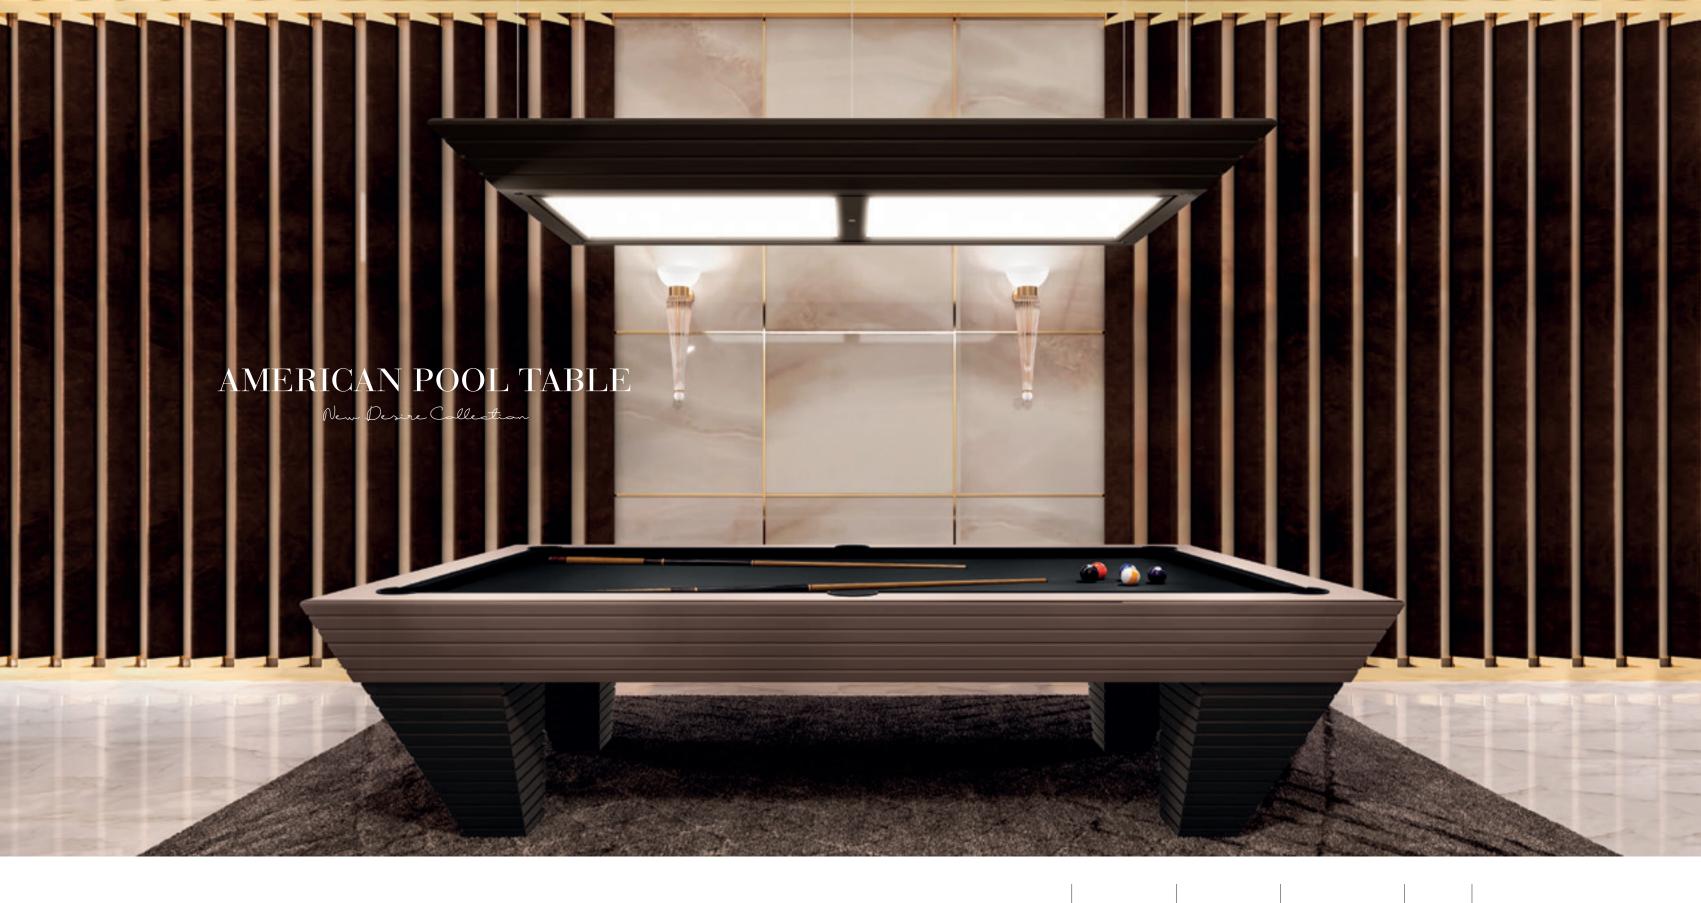

#### AMERICAN POOL TABLE

COLOR: light brown soft touch & dark brown soft touch MATERIAL: wood & slate CLOTH: black