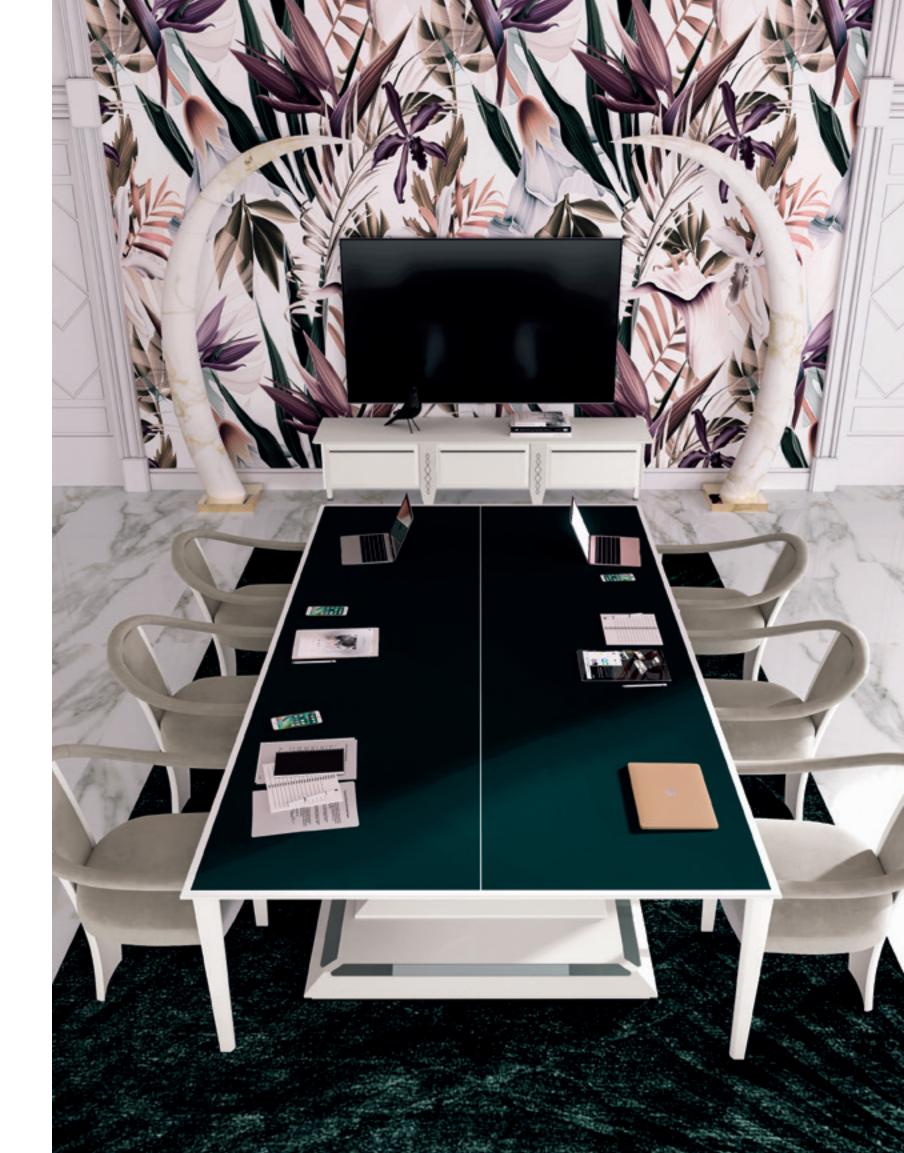

#### TENNIS TABLE

New Desire Collection

After an intense business meeting, what is better than a table tennis match with your colleagues to relax and clear your mind? This scenery, nowadays a common reality in many working places, led us to create an item that combines a meeting and a tennis table at the same time. A piece of design with a strong personality, characterized by an eccentric look and a manic attention to details. Elegant drawers hide table tennis equipment and, just by setting up a professional net, the table becomes a perfect playing field.

#### TENNIS TABLE

New Desire Collection

COLOR: matt dark tortora PLAYING SURFACE: matt antracite ACCESSORIES: net, ping pong paddles and white balls

**W**: 226,5-180,5 cm | 89,1-71" **D**: 54,7-62 cm | 21,5-24,4" **H**: 230,5-105,5 cm | 90,7-41,5"