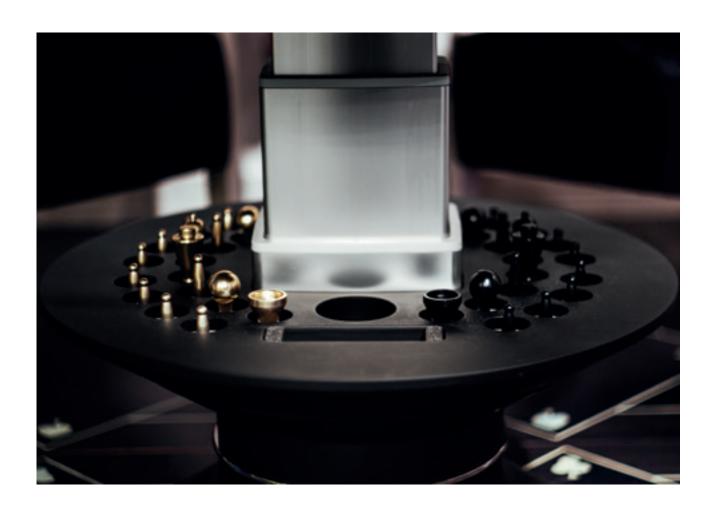

#### CHESS TABLE

New Desire Collection

In-depth technological researches have led us to create an innovative product with  $high-impact ae sthetic \ qualities: the \ motorized \ Chess \ Table. Thanks to \ a \ lift \ mechanism$ it is possible to use the table in different ways. One of its peculiarity lies in the surface  $\,$ that, adorned with mother of pearl and ebony inlays, gives birth to a sophisticated chessboard. The chess set is designed and exclusively produced by us and it is neatly placed inside the table, which reveals its secret compartment once activated.

#### CHESS TABLE

New Desire Collection

COLOR: glossy lilac grey CHESS BOARD: glass, erable wood, mother-of-pearl & ebony inlay ACCESSORIES: chess & checkers set

W: 180 cm | 70,8" D: 100 cm | 39,3" H: 91 cm | 35,8