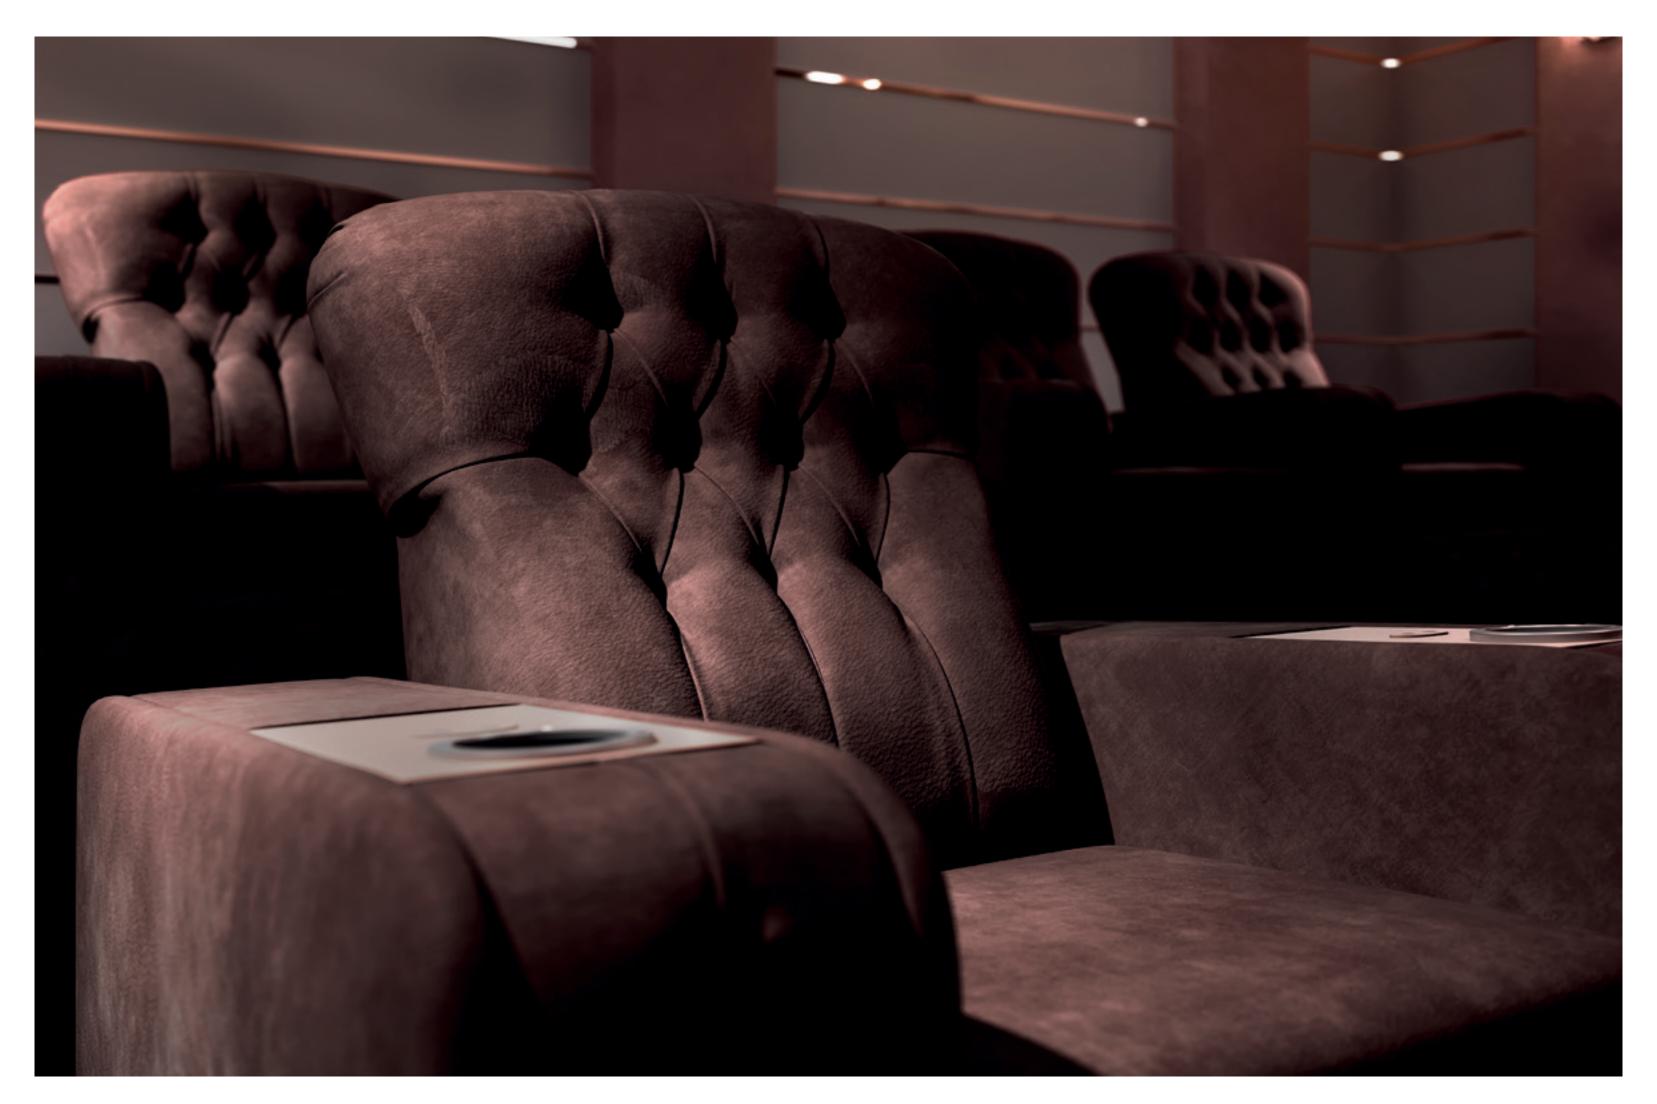

### COMFORT

What is essential in a private home cinema, it is for sure an ergonomic and comfortable armchair: Comfort Recliner Chair is the quintessence of relax. Thanks to a simple and linear design, the Comfort recliner chair is suitable for any theater room and flawlessly carries out its function of comfortable seating. Precious materials, like marble and inlay, decorate the frontal side of the arms, making the item a real jewel of styles.

## COMFORT Desire Collection

DETAILS: saver marble UPHOLSTERY: Eco Nabuk 77 ACCESSORIES: cooling cup holder

New Desire Collection

L'azienda si riserva la facoltà di apportare ai modelli originali, le modifiche che riterrà opportune, ai fini di migliorare la qualità e la costruzione. i colori riprodotti nelle immagini sono indicativi e possono non corrispondere ai colori reali.