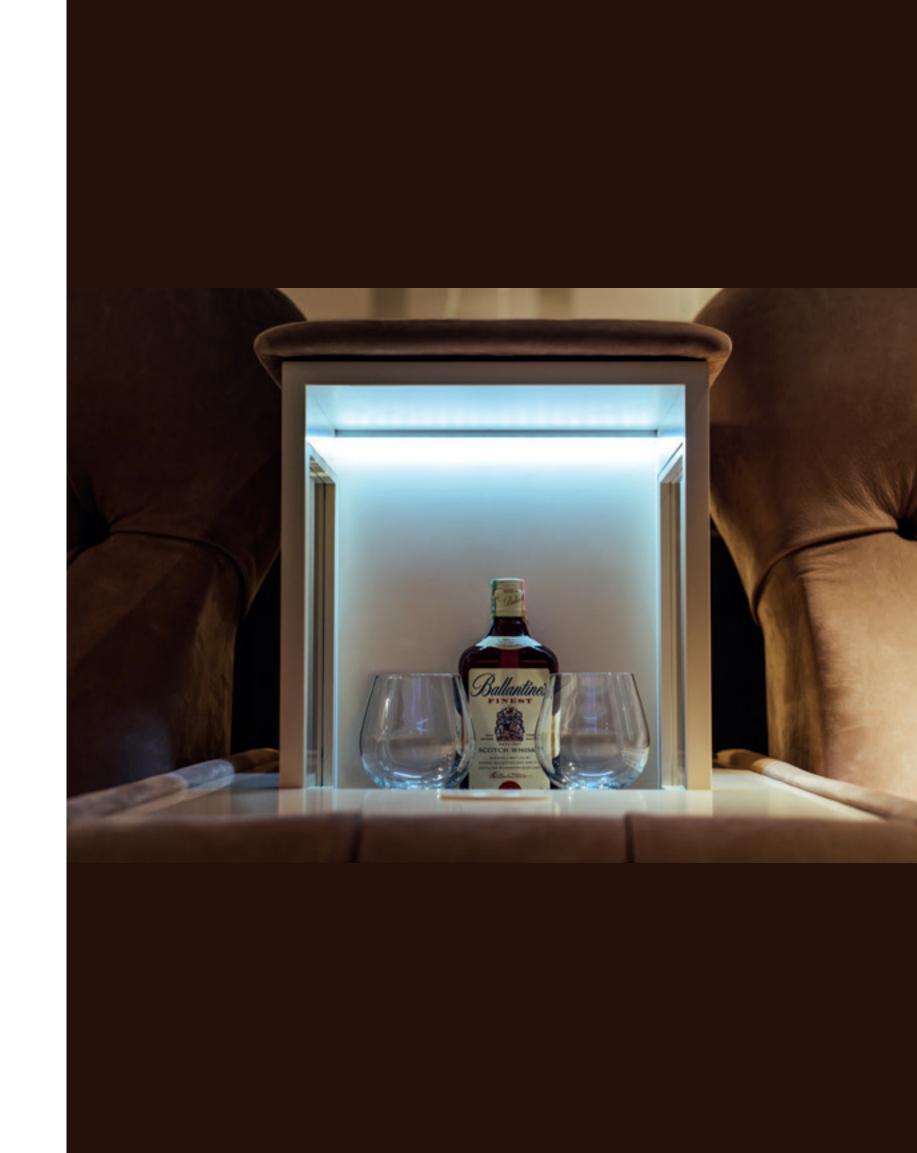

### HOME BAR

New Desire Collection

Functionality and aesthetic perfectly merge in an elegant and refined furniture: the Home Bar. An essential element in an exclusive environment, perfect for a luxurious living, a prestigious game room or even to enrich a private home theater. Its beauty lies in each element, from tempered glass shelves enlightened by led lights to inserts of precious materials. The wide choice of accessories makes the furniture flawless and perfectly equipped for any use.

#### HOME BAR

New Desire Collection

COLOR: matt perla & soft touch black MATERIAL: wood & tempered glass DECORATIVE INSERTS: Nabuk 14

**W:** 116-168 cm | 45,6-66,1" **D:** 103 cm | 40,5" **H:** 108 cm | 42,5"