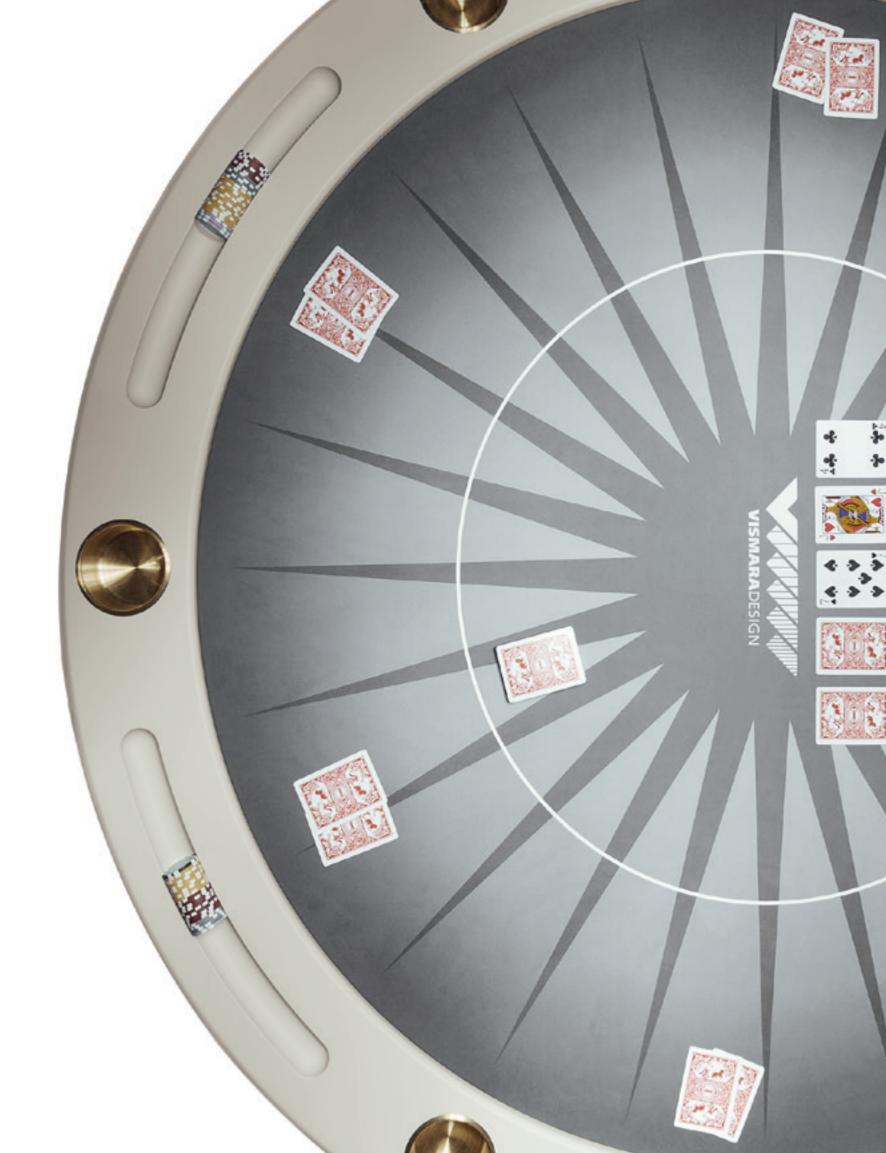

#### POKER CLOTH

#### New Desire Collection

OVAL RAYS

OVAL MONOCHROME

ROUND MONOCHROME

ROUND TWO-TONE

**ROUND RAYS** 

New Desire Pool Table stems to be the absolute character of the billiard room, thanks to its strong but at the same time sophisticated stage presence. It is a unique and inimitable design piece, a professional product for the real game lovers. Its beauty also lies in each little detail, from leather-coated pockets to best quality cloths. The matching design of professional pool lamps and cue racks turns this product into an exclusive experience.