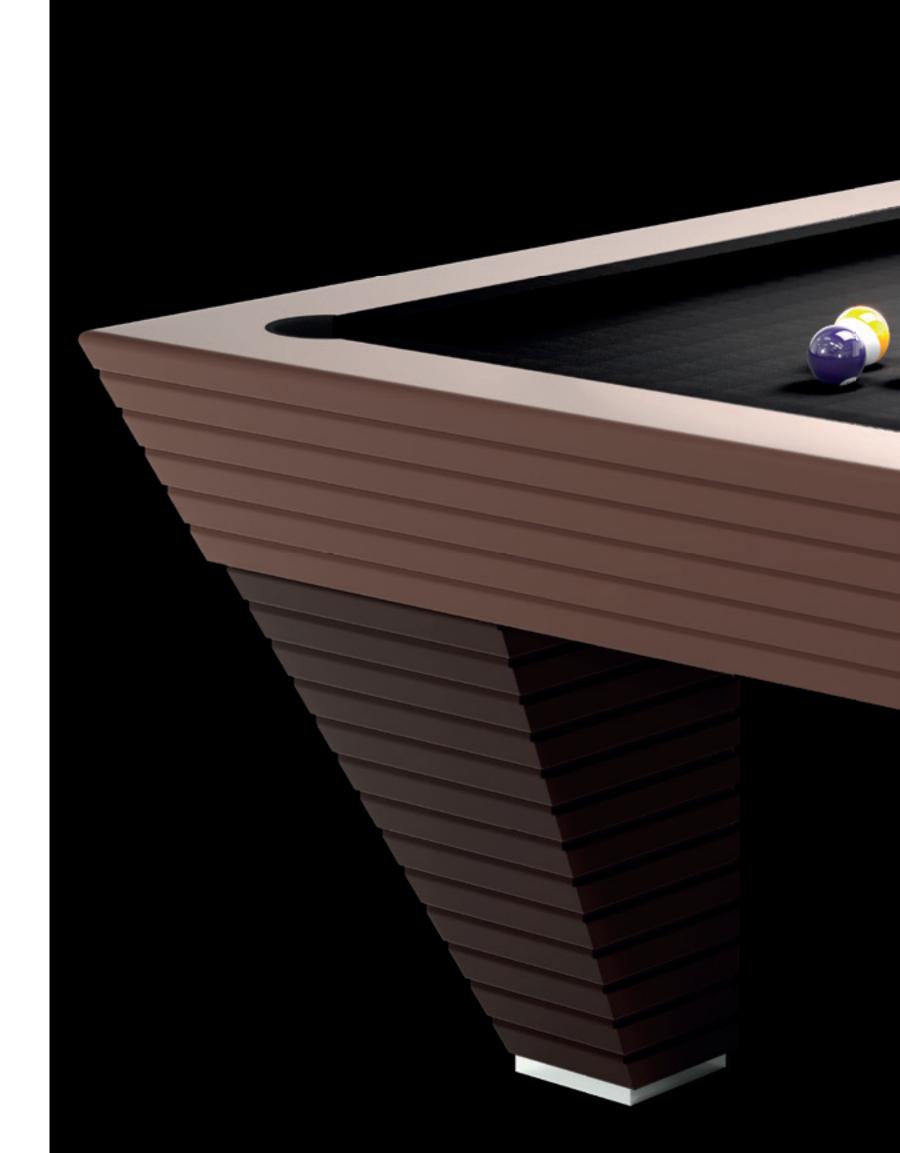

#### New Desire Collection

OVAL RAYS

OVAL MONOCHROME

ROUND MONOCHROME

ROUND TWO-TONE

**ROUND RAYS** 

New Desire Pool Table stems to be the absolute character of the billiard room, thanks to its strong but at the same time sophisticated stage presence. It is a unique and inimitable design piece, a professional product for the real game lovers. Its beauty also lies in each little detail, from leather-coated pockets to best quality cloths. The matching design of professional pool lamps and cue racks turns this product into an exclusive experience.

#### AMERICAN POOL TABLE

COLOR: light brown soft touch & dark brown soft touch MATERIAL: wood & slate CLOTH: black