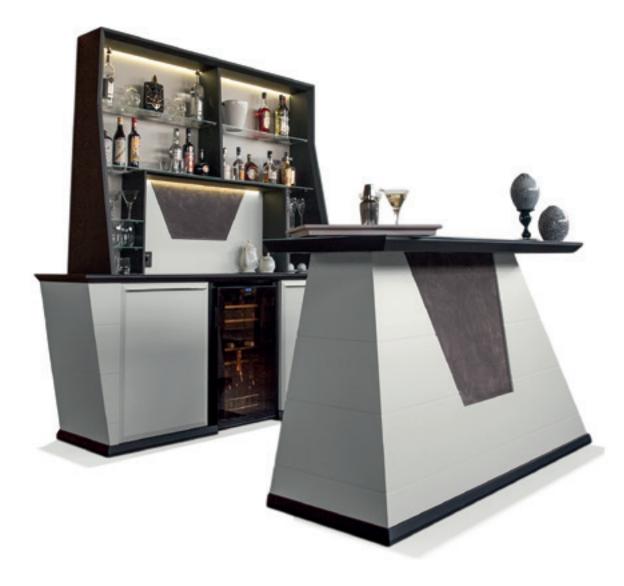

### HOME BAR

New Desire Collection

Functionality and aesthetic perfectly merge in an elegant and refined furniture: the Home Bar. An essential element in an exclusive environment, perfect for a luxurious living, a prestigious game room or even to enrich a private home theater. Its beauty lies in each element, from tempered glass shelves enlightened by led lights to inserts of precious materials. The wide choice of accessories makes the furniture flawless and perfectly equipped for any use.

#### HOME BAR

New Desire Collection

COLOR: matt perla & soft touch black MATERIAL: wood & tempered glass DECORATIVE INSERTS: Nabuk 14

**W:** 116-168 cm | 45,6-66,1" **D:** 103 cm | 40,5" **H:** 108 cm | 42,5"