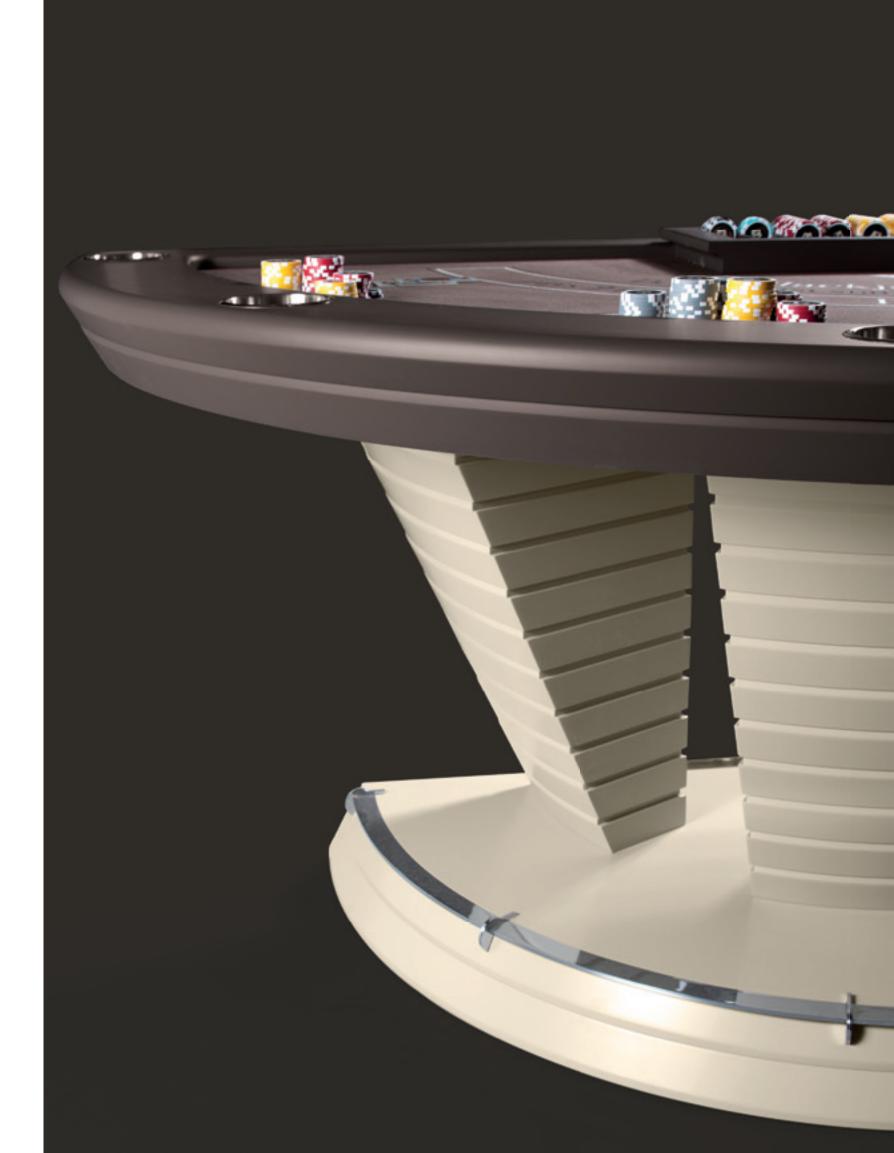

#### BLACKJACK TABLE

New Desire Collection

Blackjack is the synonym with challenge and adrenaline. Its great charm inspired us to create a table with an original and bold aesthetic design. The entire wooden structure is adorned with sophisticated stainless steel inserts, and the cloth is  $customizable\ both\ in\ color and\ layout.\ All\ these\ elements\ are\ harmoniously\ combined$ in order to create a furniture endowed with great beauty and flawless functionality.

#### BLACKJACK TABLE

New Desire Collection

COLOR: soft touch dark brown & matt tortora CLOTH: Pantone 411C ACCESSORIES: dealing shoe & table chips rack

**W:** 92 cm | 36,2" **D:** 92 cm | 36,2" **H:** 44,6 cm | 17,5"