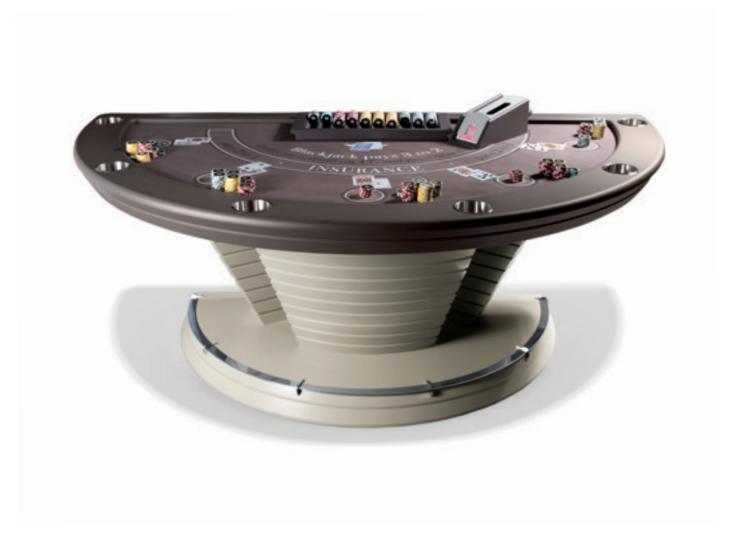

#### BLACKJACK TABLE

New Desire Collection

Blackjack is the synonym with challenge and adrenaline. Its great charm inspired us to create a table with an original and bold aesthetic design. The entire wooden structure is adorned with sophisticated stainless steel inserts, and the cloth is  $customizable\ both\ in\ color and\ layout.\ All\ these\ elements\ are\ harmoniously\ combined$ in order to create a furniture endowed with great beauty and flawless functionality.

#### BLACKJACK TABLE

New Desire Collection

COLOR: soft touch dark brown & matt tortora CLOTH: Pantone 411C ACCESSORIES: dealing shoe & table chips rack

**W:** 92 cm | 36,2" **D:** 92 cm | 36,2" **H:** 44,6 cm | 17,5"