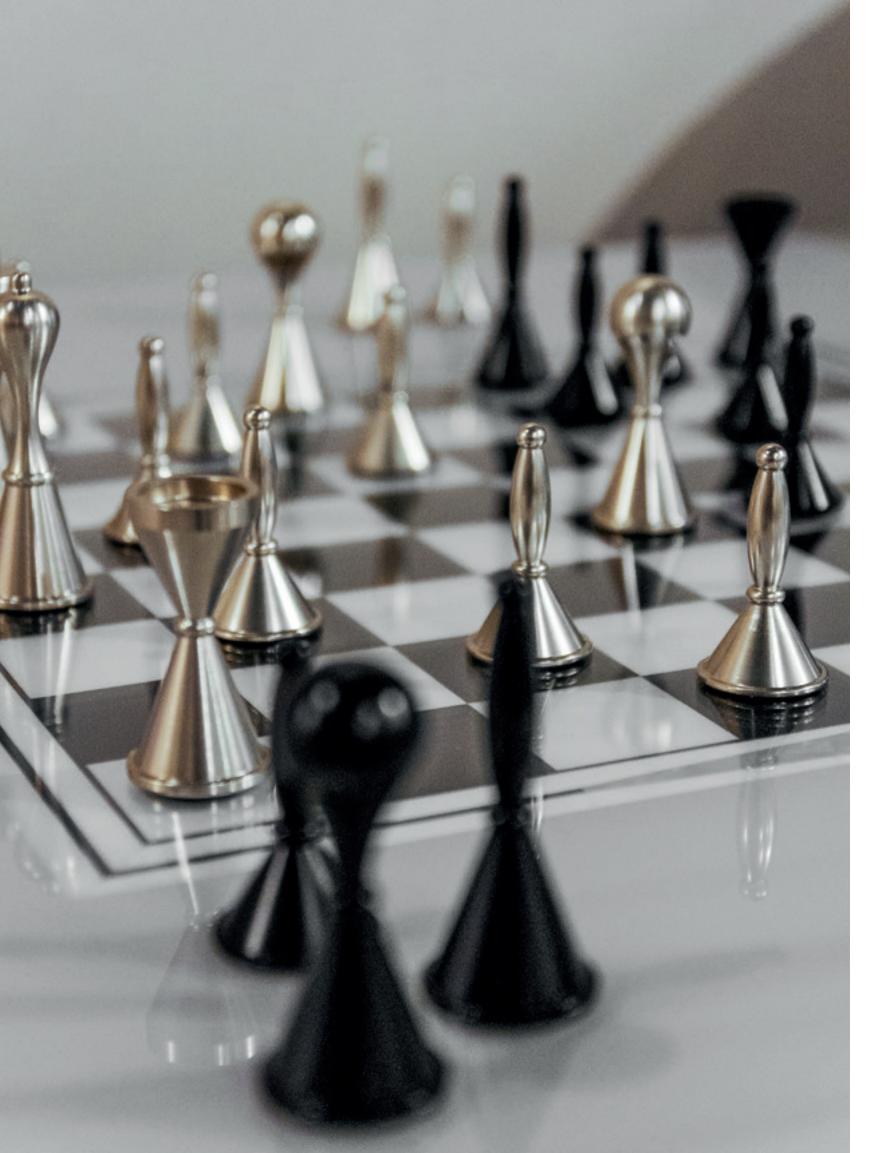

#### CHESS TABLE

New Desire Collection

In-depth technological researches have led us to create an innovative product with  $high-impact ae sthetic \ qualities: the \ motorized \ Chess \ Table. Thanks to \ a \ lift \ mechanism$ it is possible to use the table in different ways. One of its peculiarity lies in the surface  $\,$ that, adorned with mother of pearl and ebony inlays, gives birth to a sophisticated chessboard. The chess set is designed and exclusively produced by us and it is neatly placed inside the table, which reveals its secret compartment once activated.

#### CHESS TABLE

New Desire Collection

COLOR: glossy lilac grey CHESS BOARD: glass, erable wood, mother-of-pearl & ebony inlay ACCESSORIES: chess & checkers set

W: 180 cm | 70,8" D: 100 cm | 39,3" H: 91 cm | 35,8