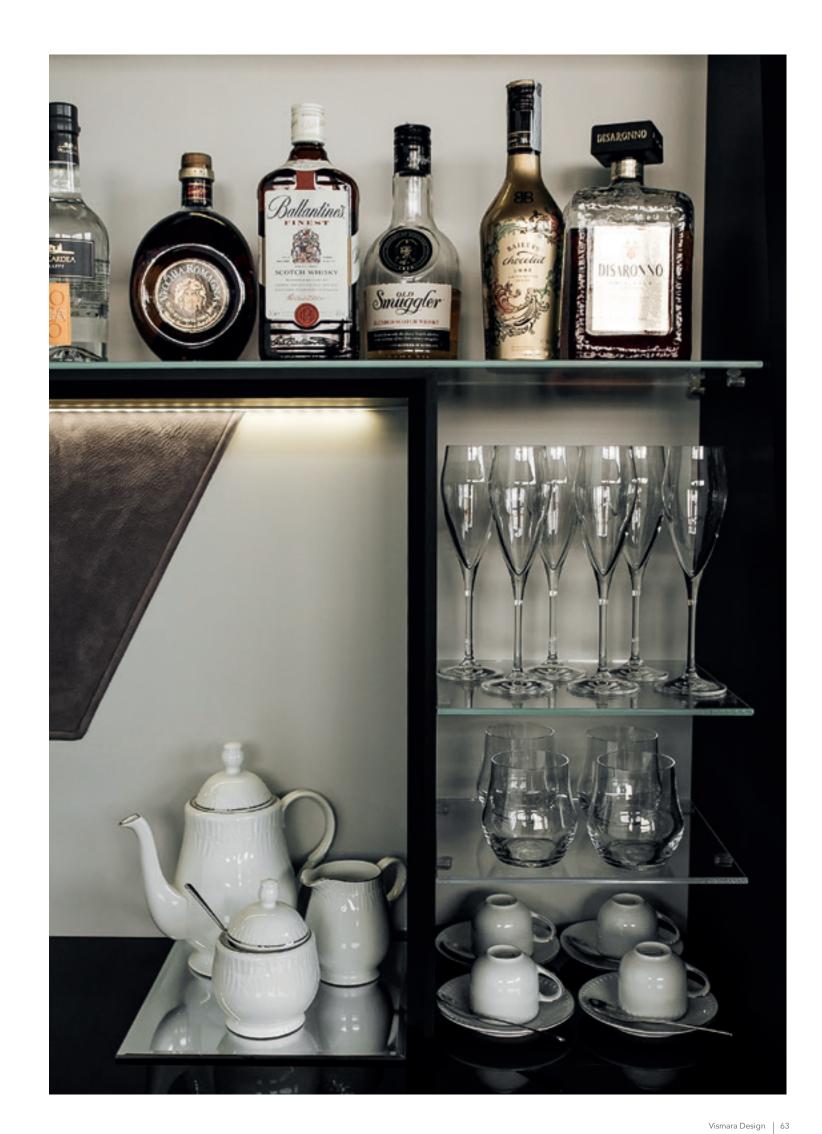

### HOME BAR

New Desire Collection

Functionality and aesthetic perfectly merge in an elegant and refined furniture: the Home Bar. An essential element in an exclusive environment, perfect for a luxurious living, a prestigious game room or even to enrich a private home theater. Its beauty lies in each element, from tempered glass shelves enlightened by led lights to inserts of precious materials. The wide choice of accessories makes the furniture flawless and perfectly equipped for any use.

#### HOME BAR

New Desire Collection

COLOR: matt perla & soft touch black MATERIAL: wood & tempered glass DECORATIVE INSERTS: Nabuk 14

**W:** 116-168 cm | 45,6-66,1" **D:** 103 cm | 40,5" **H:** 108 cm | 42,5"