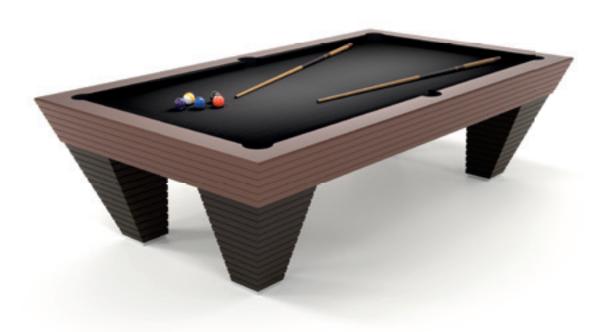

#### New Desire Collection

OVAL RAYS

OVAL MONOCHROME

ROUND MONOCHROME

ROUND TWO-TONE

**ROUND RAYS** 

New Desire Pool Table stems to be the absolute character of the billiard room, thanks to its strong but at the same time sophisticated stage presence. It is a unique and inimitable design piece, a professional product for the real game lovers. Its beauty also lies in each little detail, from leather-coated pockets to best quality cloths. The matching design of professional pool lamps and cue racks turns this product into an exclusive experience.

#### AMERICAN POOL TABLE

COLOR: light brown soft touch & dark brown soft touch MATERIAL: wood & slate CLOTH: black