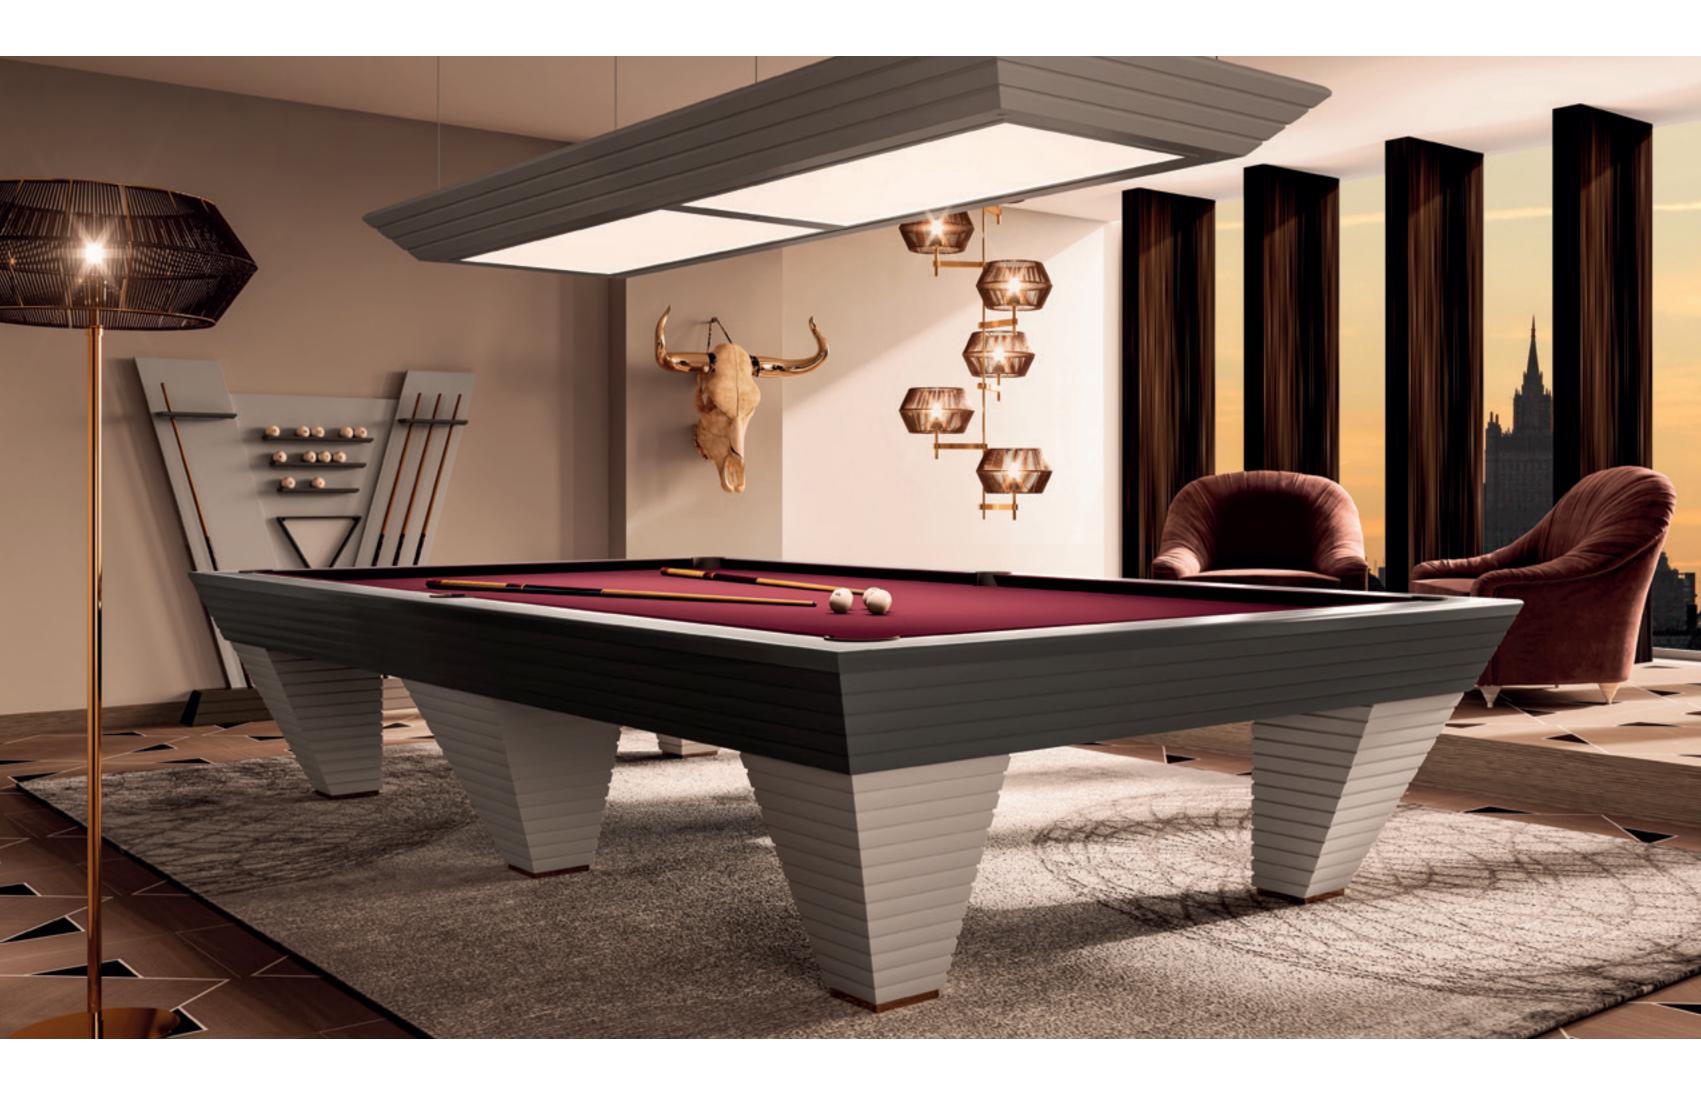

#### New Desire Collection

OVAL RAYS

OVAL MONOCHROME

ROUND MONOCHROME

ROUND TWO-TONE

**ROUND RAYS** 

New Desire Pool Table stems to be the absolute character of the billiard room, thanks to its strong but at the same time sophisticated stage presence. It is a unique and inimitable design piece, a professional product for the real game lovers. Its beauty also lies in each little detail, from leather-coated pockets to best quality cloths. The matching design of professional pool lamps and cue racks turns this product into an exclusive experience.

#### AMERICAN POOL TABLE

COLOR: light brown soft touch & dark brown soft touch MATERIAL: wood & slate CLOTH: black

#### CUE RACK

New Desire Collection

**W:** 121 cm | 47,6" **D:** 19 cm | 7,4" **H:** 185 cm | 72,8"

COLOR: matt perla & soft touch dark tortora ACCESSORIES: wooden cues and balls set