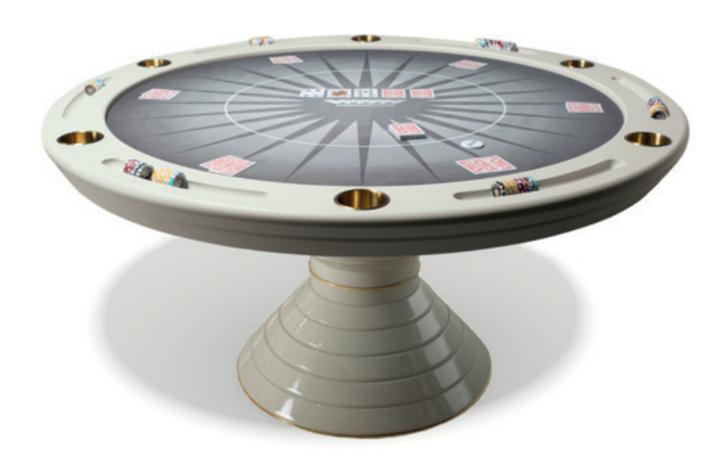

#### ROUND POKER TABLE

New Desire Collection

W: 160 cm | 62,9" D: 160 cm | 62,9" H: 79 cm | 31,1"

COLOR: glossy & soft touch perla MATERIAL: wood & golden stainless steel CLOTH: round rays