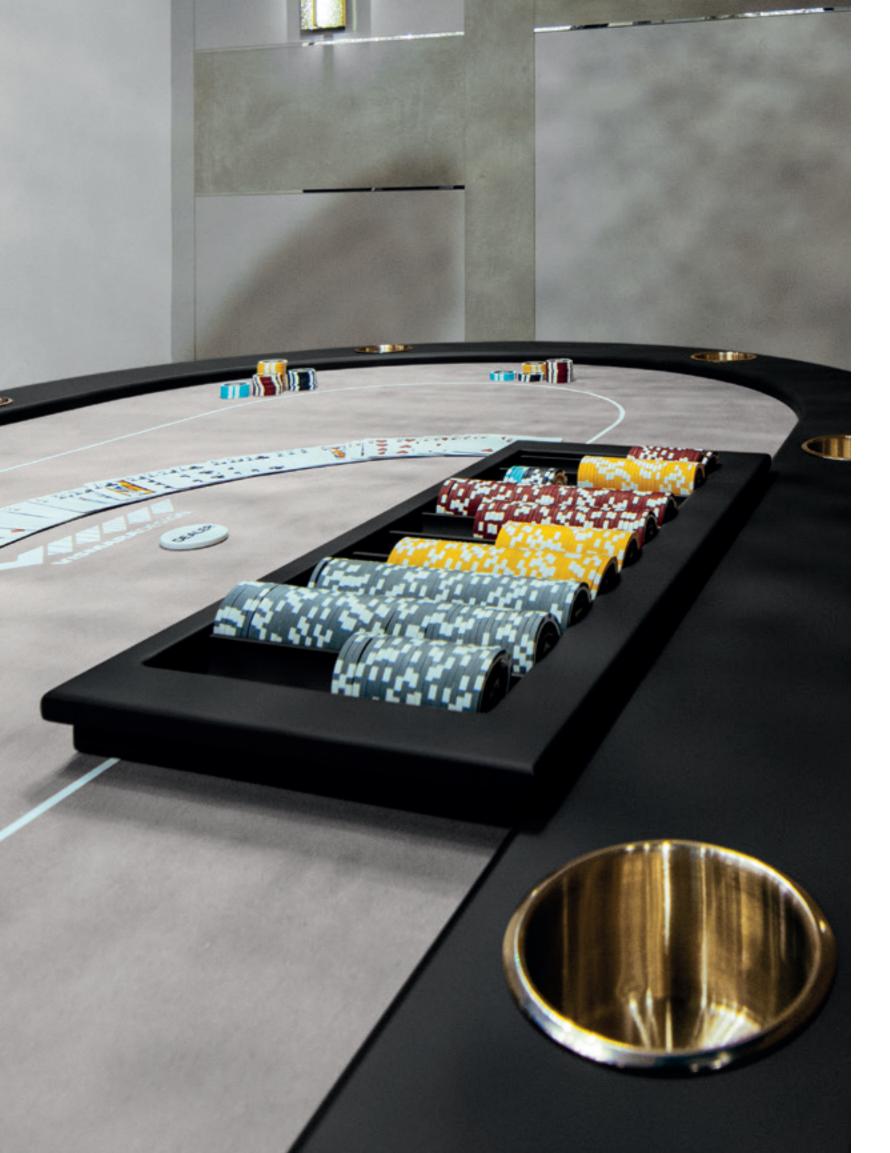

#### POKER TABLE

New Desire Collection

Our Poker Table is a piece of furniture that encapsulates our vision of private entertainment. Elegance, strong personality and authenticity are the main features found in the entire product design, especially in the sophisticated wood structure, a genuine masterpiece of style. All the elements are harmoniously combined in order to create a table which is the perfect scenery of unforgettable moments.

#### POKER TABLE

Desire Collection

**W:** 219 cm | 86,2" **D:** 150 cm | 59" **H:** 77 cm | 30,3"

COLOR: soft touch black & white CLOTH: oval monochrome ACCESSORIES: chips set