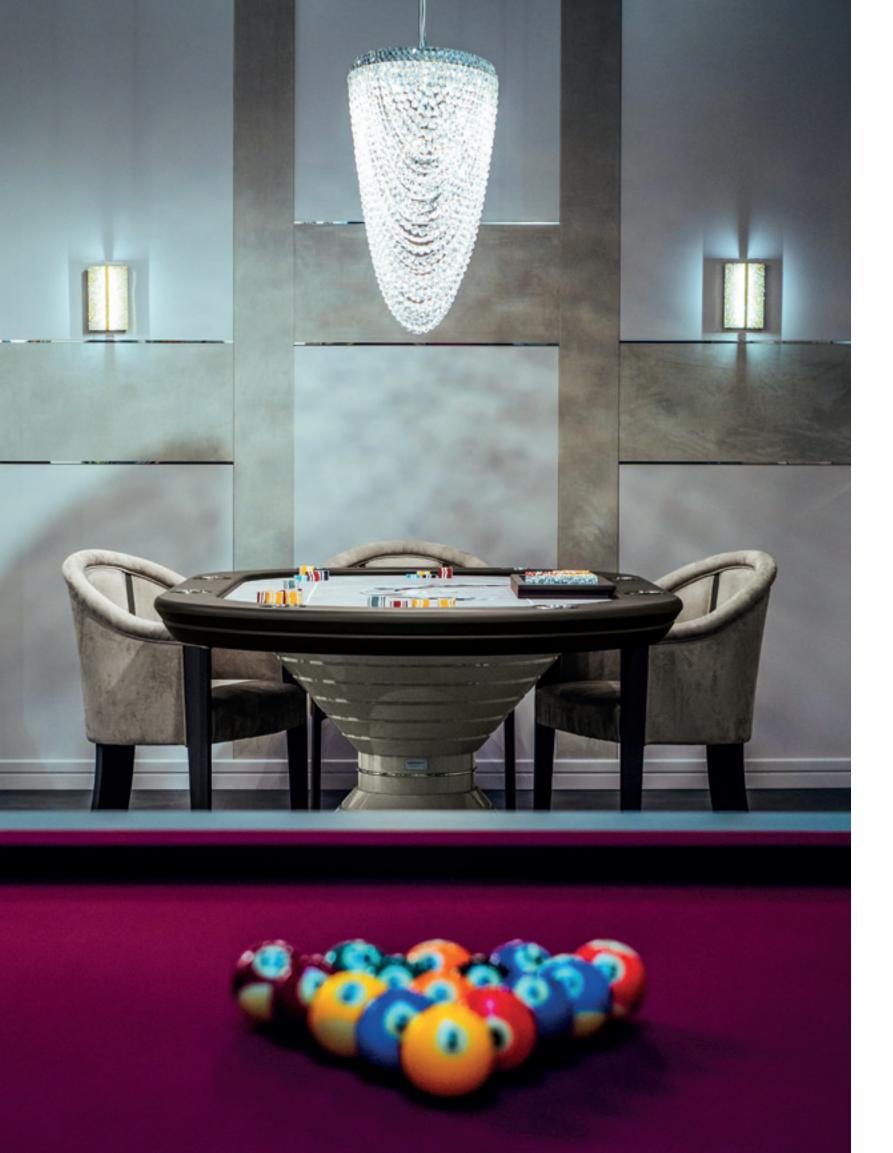

#### POKER TABLE

New Desire Collection

Our Poker Table is a piece of furniture that encapsulates our vision of private entertainment. Elegance, strong personality and authenticity are the main features found in the entire product design, especially in the sophisticated wood structure, a genuine masterpiece of style. All the elements are harmoniously combined in order to create a table which is the perfect scenery of unforgettable moments.

#### ROUND POKER TABLE

New Desire Collection

W: 160 cm | 62,9" D: 160 cm | 62,9" H: 79 cm | 31,1"

COLOR: glossy & soft touch perla MATERIAL: wood & golden stainless steel CLOTH: round rays

#### POKER TABLE

Desire Collection

**W:** 219 cm | 86,2" **D:** 150 cm | 59" **H:** 77 cm | 30,3"

COLOR: soft touch black & white CLOTH: oval monochrome ACCESSORIES: chips set