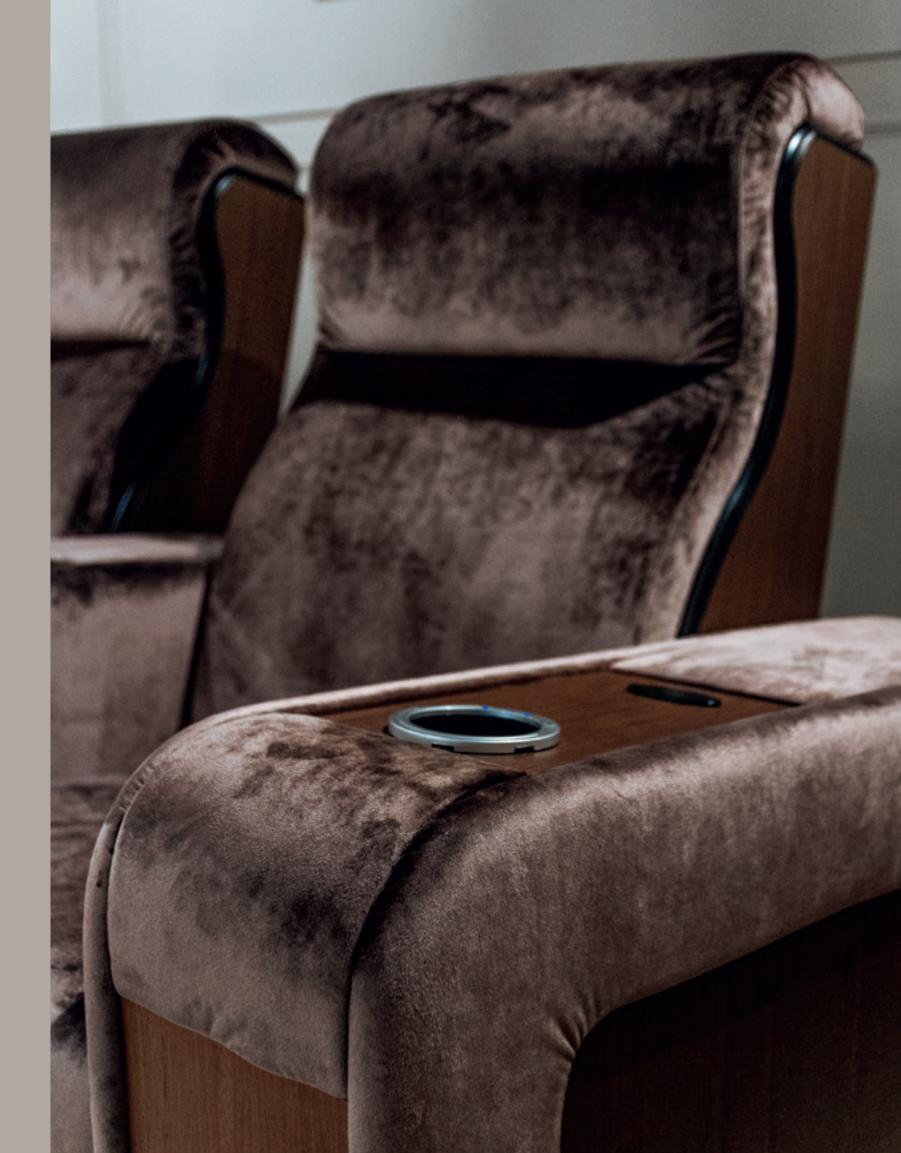

#### LUXOR New Desire Collection

Luxor recliner chair is the representative of innovation and refinement, through a bold design and contemporary look. Luxor comes from the need to combine comfort and style, in order to create an outstanding item. Its driving force lies in a fresh and original aesthetic, where parts in lacquered wood create a great contrast with upholstered inserts.

#### LUXOR

New Desire Collection

DETAILS: glossy lilac grey UPHOLSTERY: Eco Nabuk 5 ACCESSORIES: cooling cup holder

**W:** 116-170 cm | 45,6-66,9" **D:** 103 cm | 40,5" **H:** 110 cm | 43,3"

CHEST
New Desire Collection

### COMFORT

What is essential in a private home cinema, it is for sure an ergonomic and comfortable armchair: Comfort Recliner Chair is the quintessence of relax. Thanks to a simple and linear design, the Comfort recliner chair is suitable for any theater room and flawlessly carries out its function of comfortable seating. Precious materials, like marble and inlay, decorate the frontal side of the arms, making the item a real jewel of styles.

## COMFORT Desire Collection

DETAILS: saver marble UPHOLSTERY: Eco Nabuk 77 ACCESSORIES: cooling cup holder

New Desire Collection

L'azienda si riserva la facoltà di apportare ai modelli originali, le modifiche che riterrà opportune, ai fini di migliorare la qualità e la costruzione. i colori riprodotti nelle immagini sono indicativi e possono non corrispondere ai colori reali.