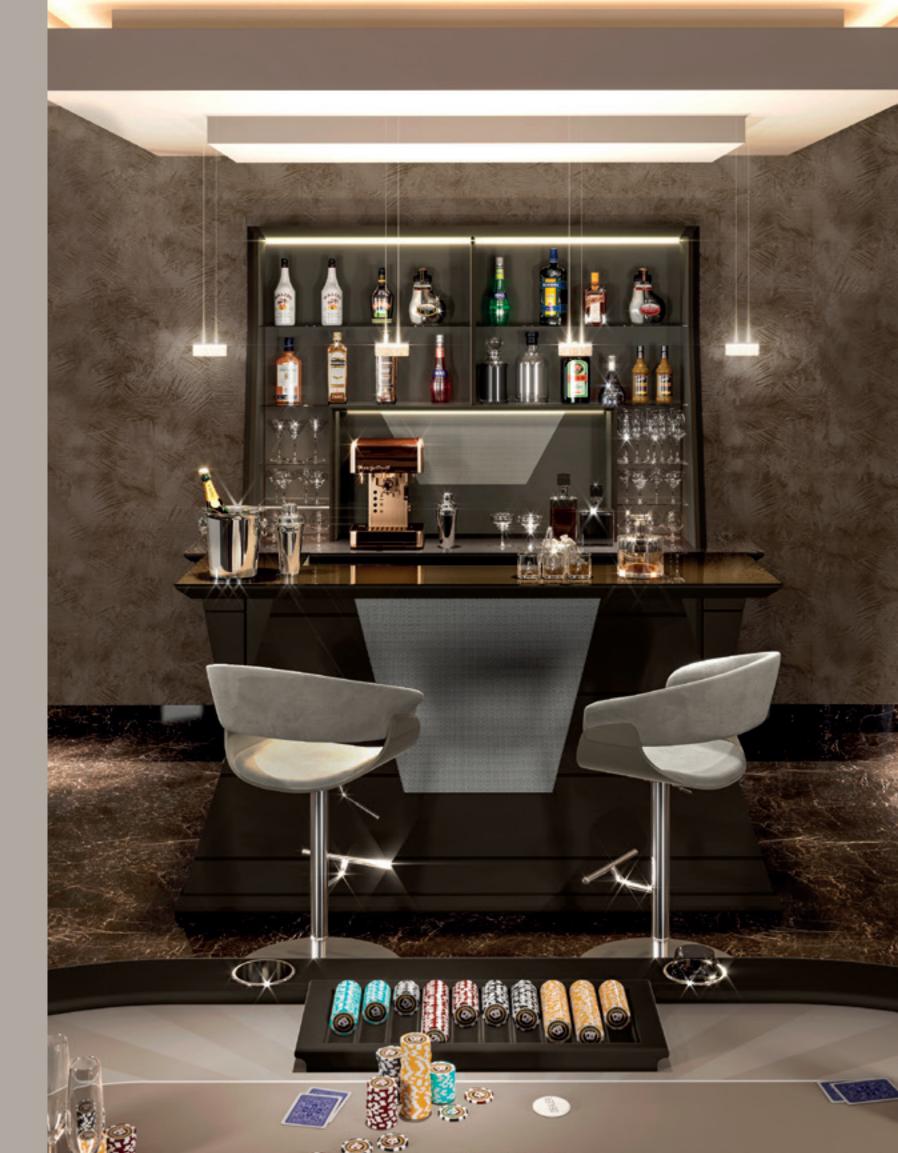

### HOME BAR

New Desire Collection

Functionality and aesthetic perfectly merge in an elegant and refined furniture: the Home Bar. An essential element in an exclusive environment, perfect for a luxurious living, a prestigious game room or even to enrich a private home theater. Its beauty lies in each element, from tempered glass shelves enlightened by led lights to inserts of precious materials. The wide choice of accessories makes the furniture flawless and perfectly equipped for any use.

#### HOME BAR

New Desire Collection

COLOR: matt perla & soft touch black MATERIAL: wood & tempered glass DECORATIVE INSERTS: Nabuk 14

**W:** 116-168 cm | 45,6-66,1" **D:** 103 cm | 40,5" **H:** 108 cm | 42,5"