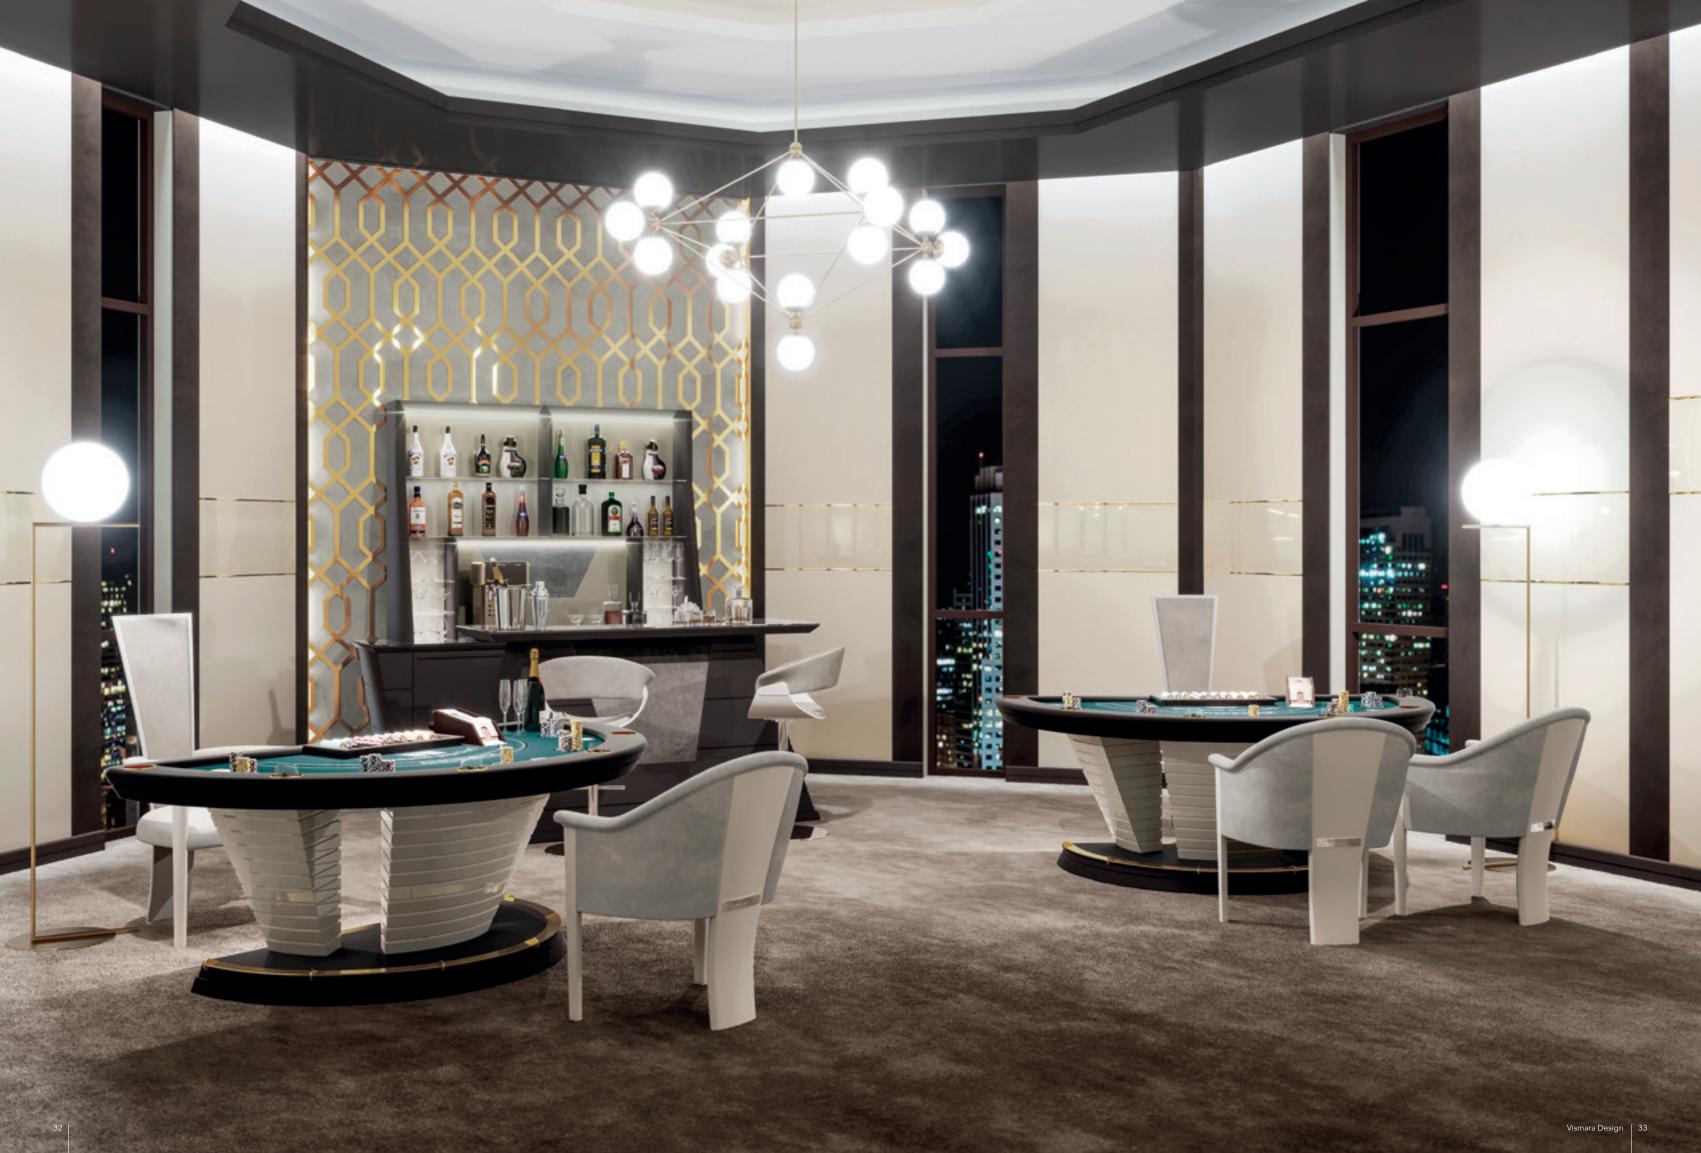

#### POKER TABLE

New Desire Collection

Our Poker Table is a piece of furniture that encapsulates our vision of private entertainment. Elegance, strong personality and authenticity are the main features found in the entire product design, especially in the sophisticated wood structure, a genuine masterpiece of style. All the elements are harmoniously combined in order to create a table which is the perfect scenery of unforgettable moments.

#### ROUND POKER TABLE

New Desire Collection

W: 160 cm | 62,9" D: 160 cm | 62,9" H: 79 cm | 31,1"

COLOR: glossy & soft touch perla MATERIAL: wood & golden stainless steel CLOTH: round rays

#### BLACKJACK TABLE

New Desire Collection

Blackjack is the synonym with challenge and adrenaline. Its great charm inspired us to create a table with an original and bold aesthetic design. The entire wooden structure is adorned with sophisticated stainless steel inserts, and the cloth is  $customizable\ both\ in\ color and\ layout.\ All\ these\ elements\ are\ harmoniously\ combined$ in order to create a furniture endowed with great beauty and flawless functionality.

#### BLACKJACK TABLE

New Desire Collection

COLOR: soft touch dark brown & matt tortora CLOTH: Pantone 411C ACCESSORIES: dealing shoe & table chips rack

**W:** 92 cm | 36,2" **D:** 92 cm | 36,2" **H:** 44,6 cm | 17,5"