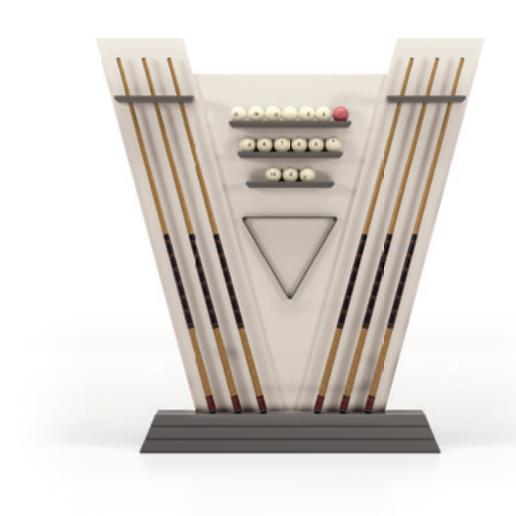

#### CUE RACK

New Desire Collection

**W:** 121 cm | 47,6" **D:** 19 cm | 7,4" **H:** 185 cm | 72,8"

COLOR: matt perla & soft touch dark tortora ACCESSORIES: wooden cues and balls set