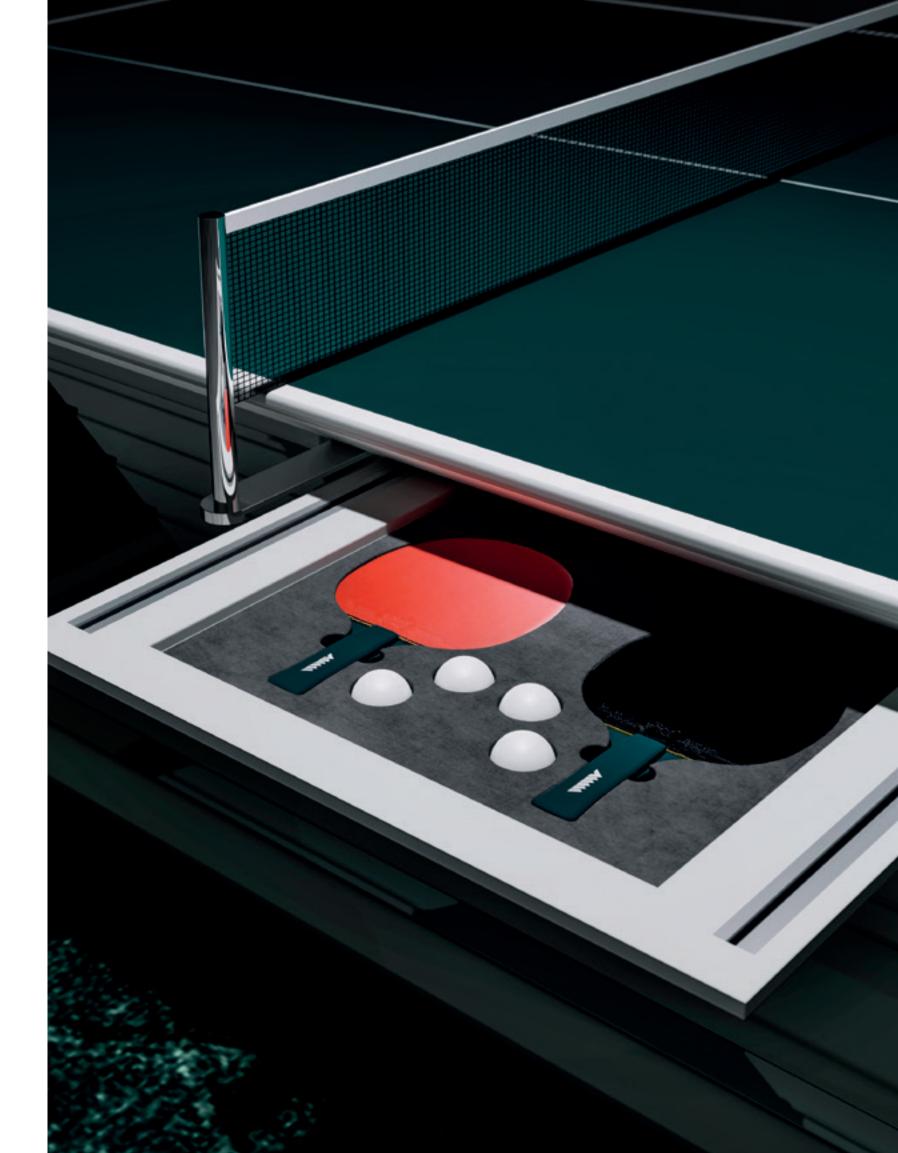

#### TENNIS TABLE

New Desire Collection

After an intense business meeting, what is better than a table tennis match with your colleagues to relax and clear your mind? This scenery, nowadays a common reality in many working places, led us to create an item that combines a meeting and a tennis table at the same time. A piece of design with a strong personality, characterized by an eccentric look and a manic attention to details. Elegant drawers hide table tennis equipment and, just by setting up a professional net, the table becomes a perfect playing field.

#### TENNIS TABLE

New Desire Collection

COLOR: matt dark tortora PLAYING SURFACE: matt antracite ACCESSORIES: net, ping pong paddles and white balls

**W**: 226,5-180,5 cm | 89,1-71" **D**: 54,7-62 cm | 21,5-24,4" **H**: 230,5-105,5 cm | 90,7-41,5"