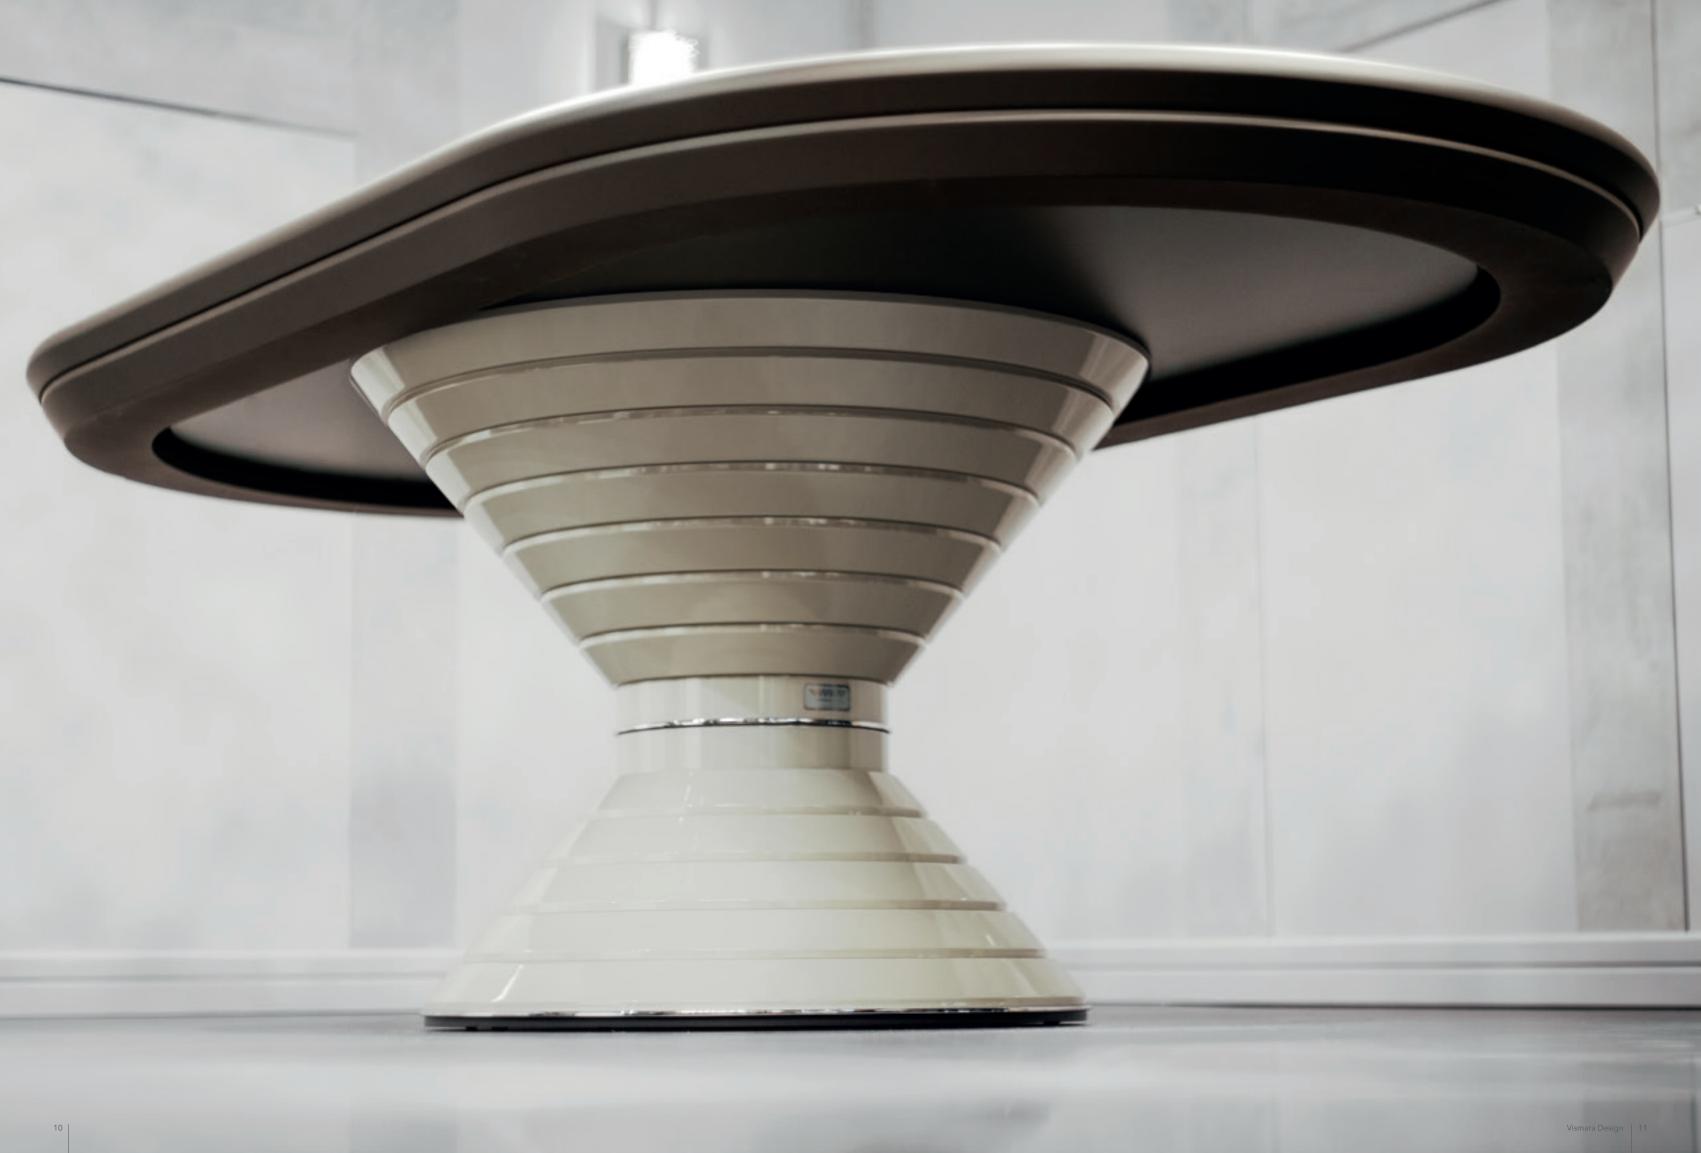

#### POKER TABLE

New Desire Collection

Our Poker Table is a piece of furniture that encapsulates our vision of private entertainment. Elegance, strong personality and authenticity are the main features found in the entire product design, especially in the sophisticated wood structure, a genuine masterpiece of style. All the elements are harmoniously combined in order to create a table which is the perfect scenery of unforgettable moments.

#### ROUND POKER TABLE

New Desire Collection

W: 160 cm | 62,9" D: 160 cm | 62,9" H: 79 cm | 31,1"

COLOR: glossy & soft touch perla MATERIAL: wood & golden stainless steel CLOTH: round rays