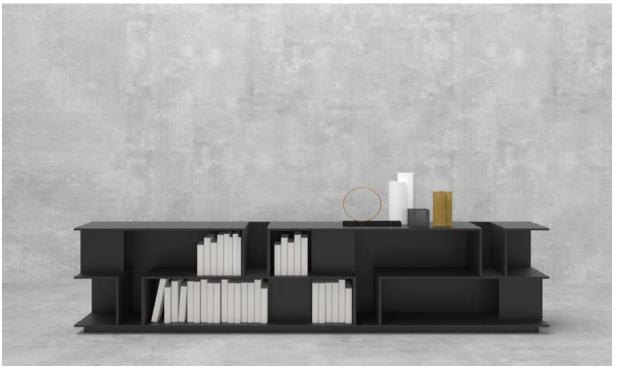

## AERO + OFF CUT + GREK BOX

#### Books, recommended quantity

AERO, cm 250 : ML 6,5

AERO, cm 150 : ML 4,5

OFF CUT: ML3,5

GREK BOX, cm 240: ML 2,4

GREK BOX, cm 120: ML 1,2

Model. A

Quality: hand - made