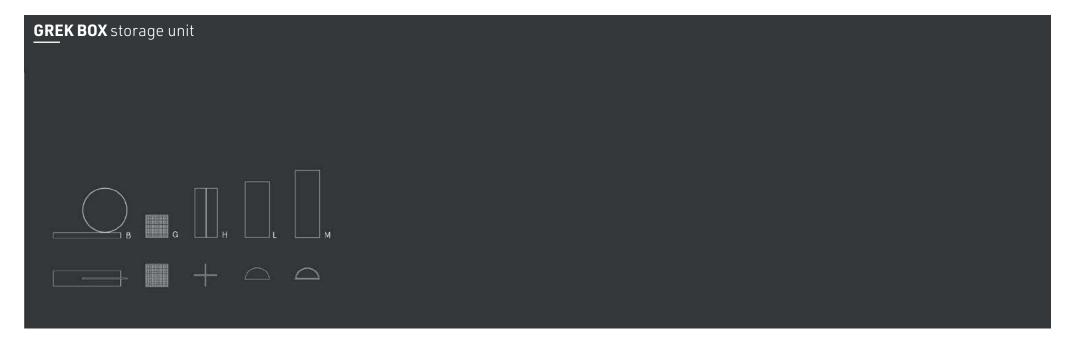

## AERO + OFF CUT + GREK BOX

#### Books, recommended quantity

AERO, cm 250 : ML 6,5

AERO, cm 150 : ML 4,5

OFF CUT: ML3,5

GREK BOX, cm 240: ML 2,4

GREK BOX, cm 120: ML 1,2

Model. A

Quality: hand - made