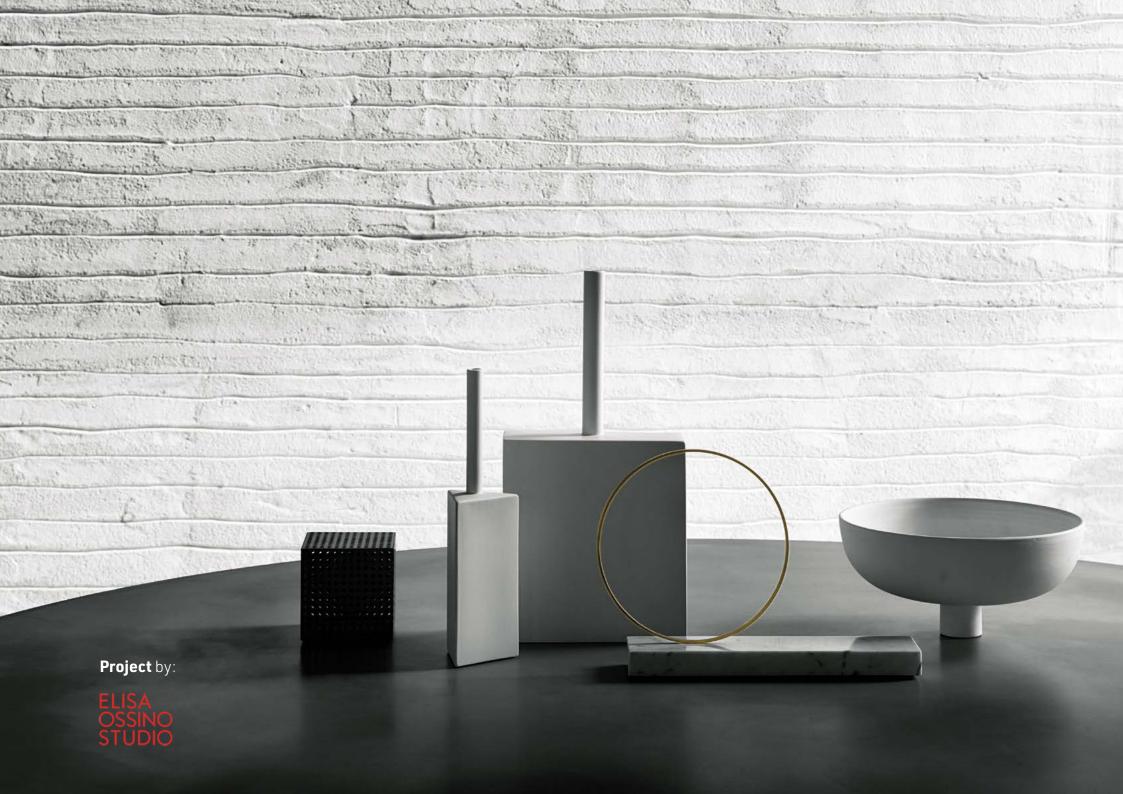

#### Model. B

**Finishing:** base in white Carrara Marble or in black Marquinia Marble. Ring in steel sheet with matt bronzed liquid painting and transparent finish.

 ${\bf Model.\,C\ \_\ bottle}$ 

**Quality:** hand - made

## Model. D

**Finishing:** base in white Carrara Marble or in black Marquinia Marble. Steel sheet with matt bronzed liquid painting and transparent finish.

Made in Italy

Model. E

**Quality:** hand - made

 ${\bf Model.\,F\ \_\ vase}$ 

Quality: hand - made

## Model. G

**Finishing:** micro drilled ( laser cut ) steel sheet, with black acid finishing

## Model. H

**Finishing:** steel sheet with matt bronzed liquid painting and transparent finish.

## Model. I

**Finishing:** steel sheet with matt bronzed liquid painting and transparent finish.

Model. L

Quality: hand - made

Model. M \_ vase

**Quality:** hand - made

Model. N \_ bottle

Quality: hand - made

Model. 0 \_ bottle

**Quality:** hand - made

 ${\bf Model.\,P\ \_\ bottle}$ 

Quality: hand - made

Model. Q \_ bottle

**Quality:** hand - made

Model. R

**Finishing:** steel sheet with black acid finishing