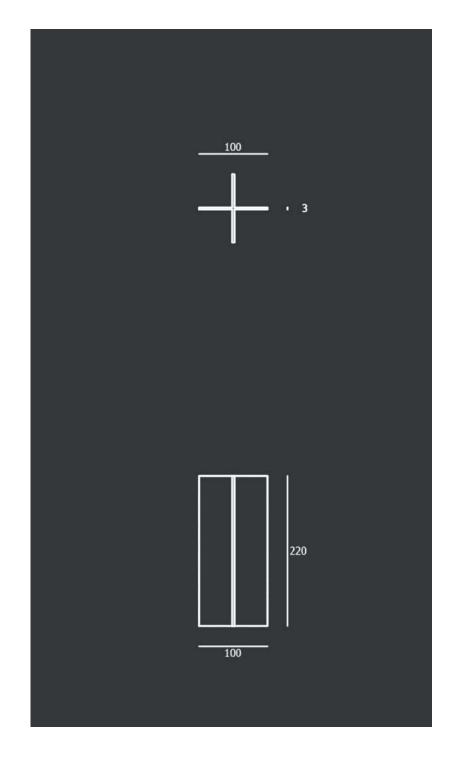

#### Books, recommended quantity

AERO, cm 250 : ML 6,5

AERO, cm 150 : ML 4,5

OFF CUT: ML3,5

GREK BOX, cm 240: ML 2,4

GREK BOX, cm 120: ML 1,2

Model. A

Quality: hand - made