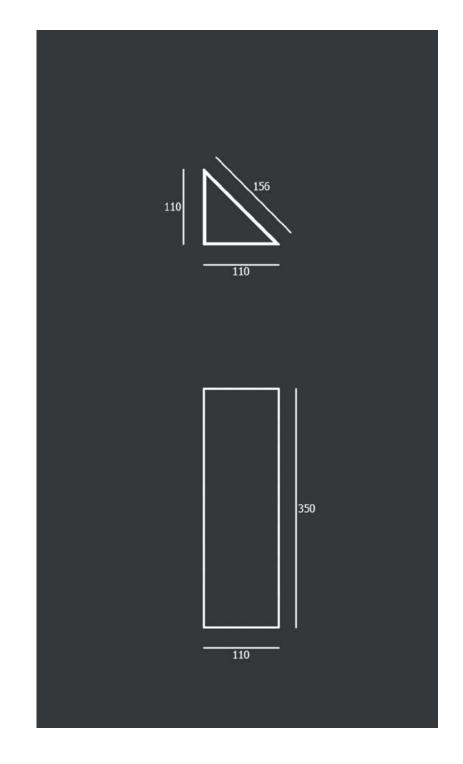

#### Books, recommended quantity

AERO, cm 250 : ML 6,5

AERO, cm 150 : ML 4,5

OFF CUT: ML3,5

GREK BOX, cm 240: ML 2,4

GREK BOX, cm 120: ML 1,2

Model. A

Quality: hand - made