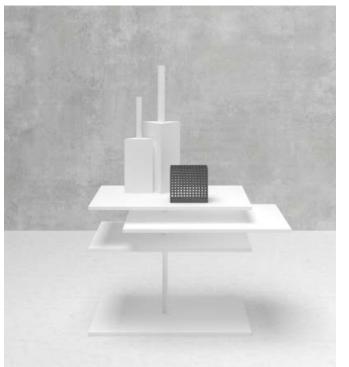

## Model. G

**Finishing:** micro drilled ( laser cut ) steel sheet, with black acid finishing

## Model. H

**Finishing:** steel sheet with matt bronzed liquid painting and transparent finish.

## Model. I

**Finishing:** steel sheet with matt bronzed liquid painting and transparent finish.

Model. L

Quality: hand - made

Model. M \_ vase

**Quality:** hand - made

Model. N \_ bottle

Quality: hand - made