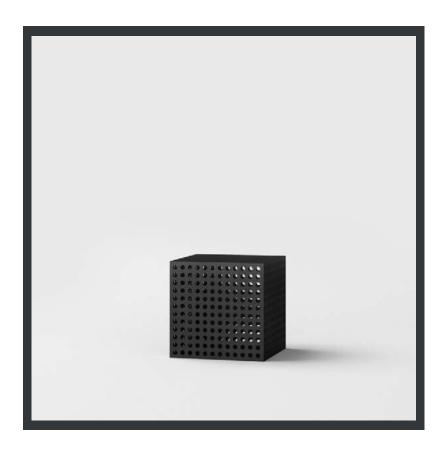

## Model. G

**Finishing:** micro drilled ( laser cut ) steel sheet, with black acid finishing