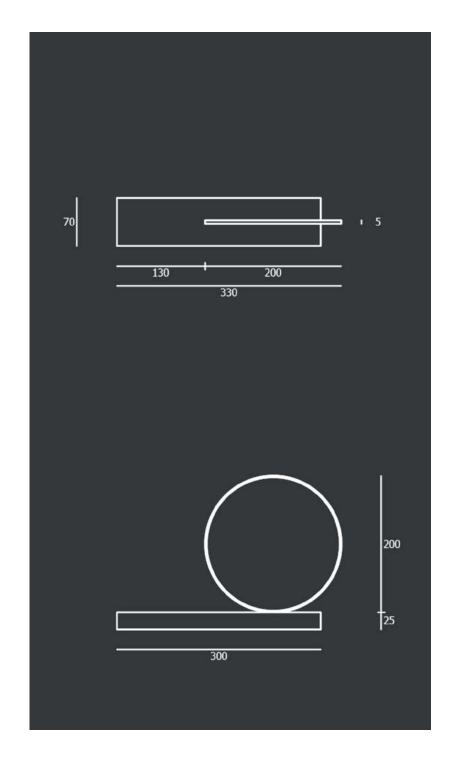

#### Model. B

**Finishing:** base in white Carrara Marble or in black Marquinia Marble. Ring in steel sheet with matt bronzed liquid painting and transparent finish.

 ${\bf Model.\,C\ \_\ bottle}$ 

**Quality:** hand - made