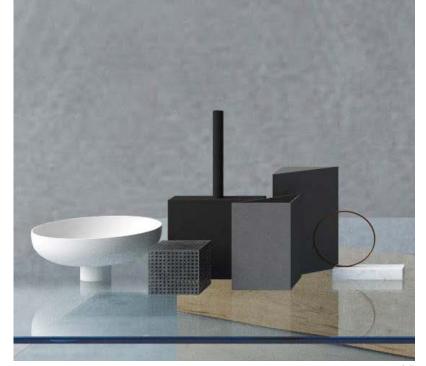

#### Model. B

**Finishing:** base in white Carrara Marble or in black Marquinia Marble. Ring in steel sheet with matt bronzed liquid painting and transparent finish.

 ${\bf Model.\,C\ \_\ bottle}$ 

**Quality:** hand - made

## Model. D

**Finishing:** base in white Carrara Marble or in black Marquinia Marble. Steel sheet with matt bronzed liquid painting and transparent finish.

Made in Italy

Model. E

**Quality:** hand - made

 ${\bf Model.\,F\ \_\ vase}$ 

## Model. G

**Finishing:** micro drilled ( laser cut ) steel sheet, with black acid finishing

## Model. H

**Finishing:** steel sheet with matt bronzed liquid painting and transparent finish.

## Model. I

**Finishing:** steel sheet with matt bronzed liquid painting and transparent finish.

Model. L

Quality: hand - made

Model. M \_ vase

**Quality:** hand - made

Model. N \_ bottle

Quality: hand - made

Model. 0 \_ bottle

**Quality:** hand - made

 ${\bf Model.\,P\ \_\ bottle}$ 

Quality: hand - made

Model. Q \_ bottle

**Quality:** hand - made

Model. R

**Finishing:** steel sheet with black acid finishing