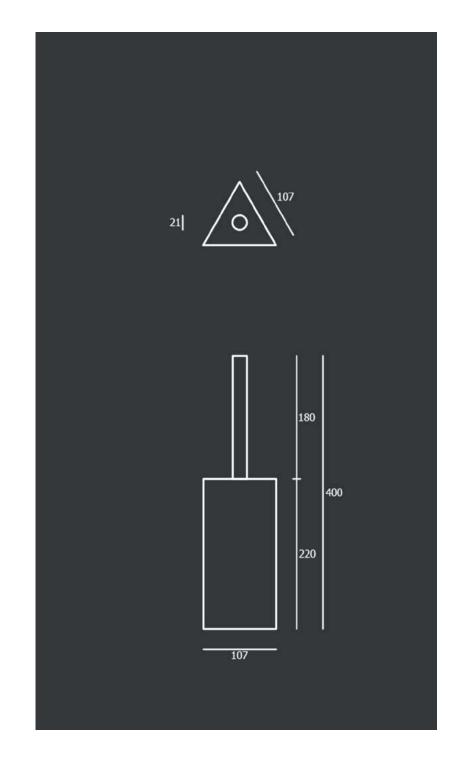

g and transparent finish.



 ${\bf Model.\,C\ \_\ bottle}$ 



**Quality:** hand - made



## Model. D



**Finishing:** base in white Carrara Marble or in black Marquinia Marble. Steel sheet with matt bronzed liquid painting and transparent finish.

Made in Italy



Model. E



**Quality:** hand - made



 ${\bf Model.\,F\ \_\ vase}$ 



Quality: hand - made



## Model. G



**Finishing:** micro drilled ( laser cut ) steel sheet, with black acid finishing



## Model. H



**Finishing:** steel sheet with matt bronzed liquid painting and transparent finish.



## Model. I



**Finishing:** steel sheet with matt bronzed liquid painting and transparent finish.



Model. L



Quality: hand - made



Model. M \_ vase



**Quality:** hand - made



Model. N \_ bottle



Quality: hand - made



Model. 0 \_ bottle



**Quality:** hand - made



 ${\bf Model.\,P\ \_\ bottle}$ 



Quality: hand - made



Model. Q \_ bottle



**Quality:** hand - made



Model. R



**Finishing:** steel sheet with black acid finishing

Made in Italy



I colori e le finiture, le illustrazioni e le descrizioni del presente catalogo sono a titolo indicativo e non vincolante. Living Divani si riserva il diritto di apportare, anche senza preavviso, modifiche di carattere tecnico e produttivo. The colours, finishes, illustrations and descriptions in this catalogue are provided solely by way of example. Living Divani reserves the right to make technical and design changes without prior notice.

#### member of



Made and Printed in Italy



#### LIVING DIVANI srl

Strada del Cavolto, 22040 Anzano del Par