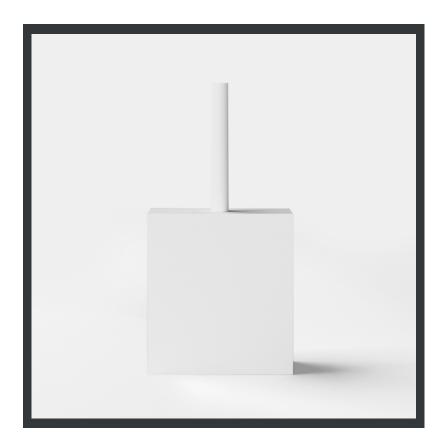

## Model. D

**Finishing:** base in white Carrara Marble or in black Marquinia Marble. Steel sheet with matt bronzed liquid painting and transparent finish.

Made in Italy

Model. E

**Quality:** hand - made

 ${\bf Model.\,F\ \_\ vase}$ 