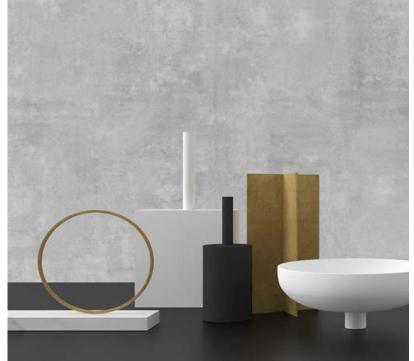

#### Model. B

**Finishing:** base in white Carrara Marble or in black Marquinia Marble. Ring in steel sheet with matt bronzed liquid painting and transparent finish.

 ${\bf Model.\,C\ \_\ bottle}$ 

**Quality:** hand - made

## Model. D

**Finishing:** base in white Carrara Marble or in black Marquinia Marble. Steel sheet with matt bronzed liquid painting and transparent finish.

Made in Italy

Model. E

**Quality:** hand - made

 ${\bf Model.\,F\ \_\ vase}$ 

## Model. G

**Finishing:** micro drilled ( laser cut ) steel sheet, with black acid finishing

## Model. H

**Finishing:** steel sheet with matt bronzed liquid painting and transparent finish.

## Model. I

**Finishing:** steel sheet with matt bronzed liquid painting and transparent finish.

Model. L

Quality: hand - made

Model. M \_ vase

**Quality:** hand - made

Model. N \_ bottle

Quality: hand - made

Model. 0 \_ bottle

**Quality:** hand - made

 ${\bf Model.\,P\ \_\ bottle}$ 

Quality: hand - made

Model. Q \_ bottle

**Quality:** hand - made

Model. R

**Finishing:** steel sheet with black acid finishing