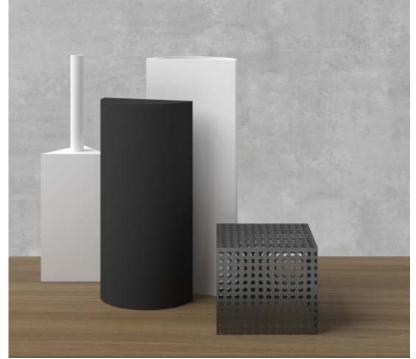

## AERO + OFF CUT + GREK BOX

#### Books, recommended quantity

AERO, cm 250 : ML 6,5

AERO, cm 150 : ML 4,5

OFF CUT: ML3,5

GREK BOX, cm 240: ML 2,4

GREK BOX, cm 120: ML 1,2

Model. A

Quality: hand - made