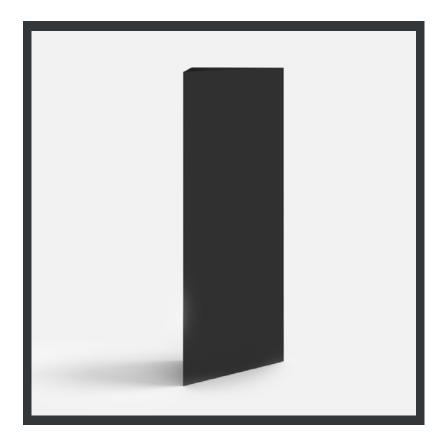

## AERO + OFF CUT + GREK BOX

#### Books, recommended quantity

AERO, cm 250 : ML 6,5

AERO, cm 150 : ML 4,5

OFF CUT: ML3,5

GREK BOX, cm 240: ML 2,4

GREK BOX, cm 120: ML 1,2

Model. A

Quality: hand - made