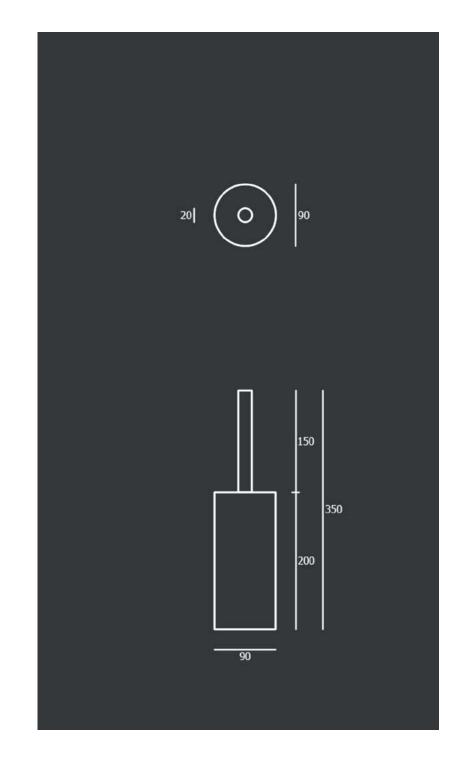

Finishing:** base in white Carrara Marble or in black Marquinia Marble. Steel sheet with matt bronzed liquid painting and transparent finish.

Made in Italy



Model. E



**Quality:** hand - made



 ${\bf Model.\,F\ \_\ vase}$ 



Quality: hand - made



## Model. G



**Finishing:** micro drilled ( laser cut ) steel sheet, with black acid finishing



## Model. H



**Finishing:** steel sheet with matt bronzed liquid painting and transparent finish.



## Model. I



**Finishing:** steel sheet with matt bronzed liquid painting and transparent finish.



Model. L



Quality: hand - made



Model. M \_ vase



**Quality:** hand - made



Model. N \_ bottle



Quality: hand - made



Model. 0 \_ bottle



**Quality:** hand - made



 ${\bf Model.\,P\ \_\ bottle}$ 



Quality: hand - made



Model. Q \_ bottle



**Quality:** hand - made



Model. R



**Finishing:** steel sheet with black acid finishing

Made in Italy



I colori e le finiture, le illustrazioni e le descrizioni del presente catalogo sono a titolo indicativo e non vincolante. Living Divani si riserva il diritto di apportare, anche senza preavviso, modifiche di carattere tecnico e produttivo. The colours, finishes, illustrations and descriptions in this catalogue are provided solely by way of example. Living Divani reserves the right to make technical and design changes without prior notice.

#### member of



Made and Printed in Italy



#### LIVING DIVANI srl

Strada del Cavolto, 22040 Anzano del Parco (CO) Italy tel. +39 031 630954 - fax +39 031 632590 info@livingdivani.it www.livingdivani.it