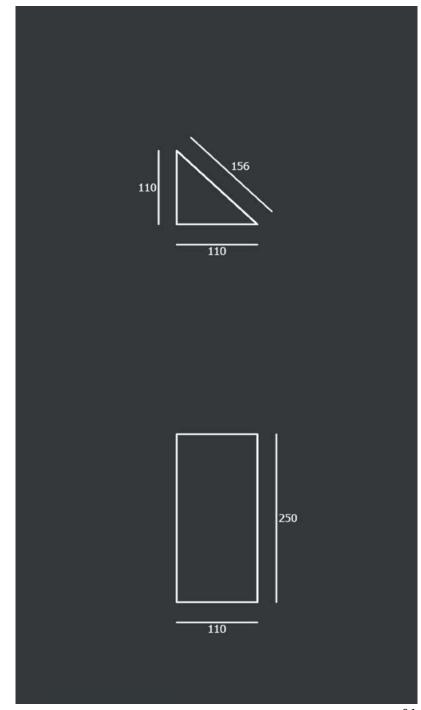

## Model. D

**Finishing:** base in white Carrara Marble or in black Marquinia Marble. Steel sheet with matt bronzed liquid painting and transparent finish.

Made in Italy

Model. E

**Quality:** hand - made

 ${\bf Model.\,F\ \_\ vase}$ 