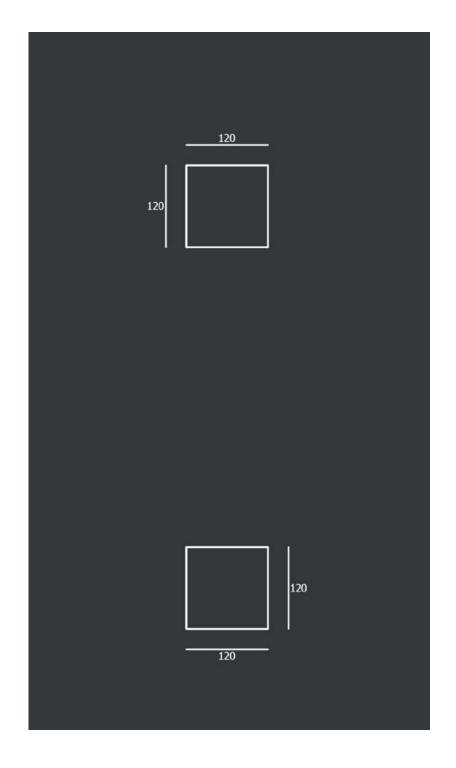

## AERO + OFF CUT + GREK BOX

#### Books, recommended quantity

AERO, cm 250 : ML 6,5

AERO, cm 150 : ML 4,5

OFF CUT: ML3,5

GREK BOX, cm 240: ML 2,4

GREK BOX, cm 120: ML 1,2

Model. A

Quality: hand - made