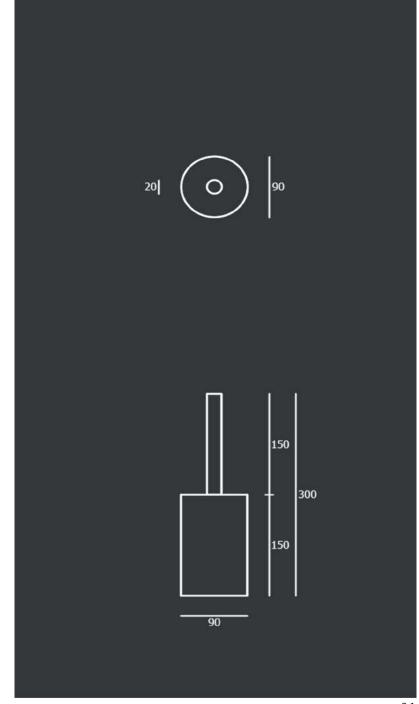

ack Marquinia Marble. Steel sheet with matt bronzed liquid painting and transparent finish.

Made in Italy



Model. E



**Quality:** hand - made



 ${\bf Model.\,F\ \_\ vase}$ 



Quality: hand - made



## Model. G



**Finishing:** micro drilled ( laser cut ) steel sheet, with black acid finishing



## Model. H



**Finishing:** steel sheet with matt bronzed liquid painting and transparent finish.



## Model. I



**Finishing:** steel sheet with matt bronzed liquid painting and transparent finish.



Model. L



Quality: hand - made



Model. M \_ vase



**Quality:** hand - made



Model. N \_ bottle



Quality: hand - made



Model. 0 \_ bottle



**Quality:** hand - made



 ${\bf Model.\,P\ \_\ bottle}$ 



Quality: hand - made



Model. Q \_ bottle



**Quality:** hand - made



Model. R



**Finishing:** steel sheet with black acid finishing

Made in Italy



I colori e le finiture, le illustrazioni e le descrizioni del presente catalogo sono a titolo indicativo e non vincolante. Living Divani si riserva il diritto di apportare, anche senza preavviso, modifiche di carattere tecnico e produttivo. The colours, finishes, illustrations and descriptions in this catalogue are provided solely by way of example. Living Divani reserves the right to make technical and design changes without prior notice.

#### member of



Made and Printed in Italy



#### LIVING DIVANI srl

Strada del Cavolto, 22040 Anzano del Parco (CO) Italy tel. +39 031 630954 - fax +39 031 632590 info@livingdivani.it www.livingdivani.it