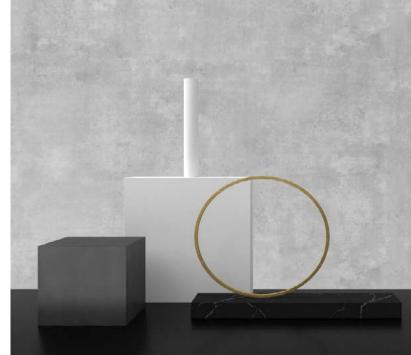

#### Model. B

**Finishing:** base in white Carrara Marble or in black Marquinia Marble. Ring in steel sheet with matt bronzed liquid painting and transparent finish.

 ${\bf Model.\,C\ \_\ bottle}$ 

**Quality:** hand - made

## Model. D

**Finishing:** base in white Carrara Marble or in black Marquinia Marble. Steel sheet with matt bronzed liquid painting and transparent finish.

Made in Italy

Model. E

**Quality:** hand - made

 ${\bf Model.\,F\ \_\ vase}$ 

Quality: hand - made

## Model. G

**Finishing:** micro drilled ( laser cut ) steel sheet, with black acid finishing

## Model. H

**Finishing:** steel sheet with matt bronzed liquid painting and transparent finish.