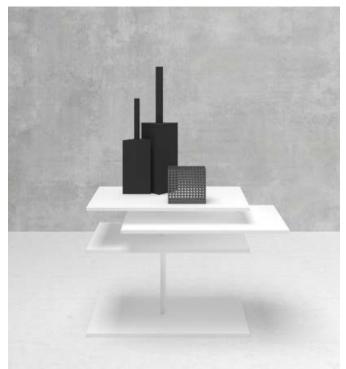

## Model. G

**Finishing:** micro drilled ( laser cut ) steel sheet, with black acid finishing

## Model. H

**Finishing:** steel sheet with matt bronzed liquid painting and transparent finish.

## Model. I

**Finishing:** steel sheet with matt bronzed liquid painting and transparent finish.

Model. L

Quality: hand - made

Model. M \_ vase

**Quality:** hand - made

Model. N \_ bottle

Quality: hand - made