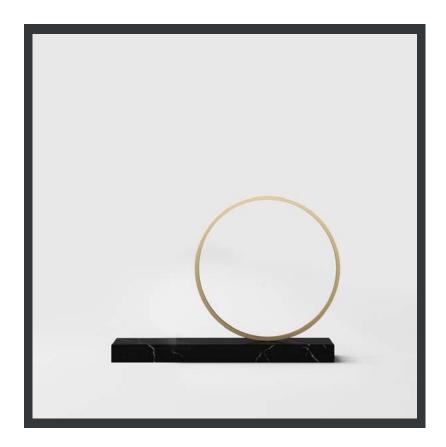

#### Model. B

**Finishing:** base in white Carrara Marble or in black Marquinia Marble. Ring in steel sheet with matt bronzed liquid painting and transparent finish.

 ${\bf Model.\,C\ \_\ bottle}$ 

**Quality:** hand - made