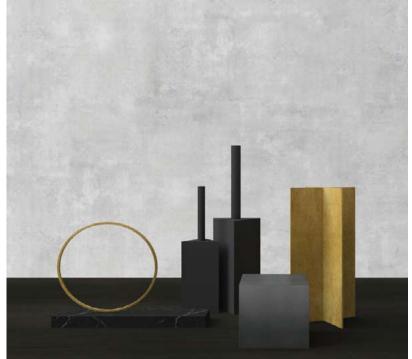

#### Model. B

**Finishing:** base in white Carrara Marble or in black Marquinia Marble. Ring in steel sheet with matt bronzed liquid painting and transparent finish.

 ${\bf Model.\,C\ \_\ bottle}$ 

**Quality:** hand - made

## Model. D

**Finishing:** base in white Carrara Marble or in black Marquinia Marble. Steel sheet with matt bronzed liquid painting and transparent finish.

Made in Italy

Model. E

**Quality:** hand - made

 ${\bf Model.\,F\ \_\ vase}$ 

## Model. G

**Finishing:** micro drilled ( laser cut ) steel sheet, with black acid finishing

## Model. H

**Finishing:** steel sheet with matt bronzed liquid painting and transparent finish.

## Model. I

**Finishing:** steel sheet with matt bronzed liquid painting and transparent finish.

Model. L

Quality: hand - made

Model. M \_ vase

**Quality:** hand - made

Model. N \_ bottle

Quality: hand - made

Model. 0 \_ bottle

**Quality:** hand - made

 ${\bf Model.\,P\ \_\ bottle}$ 

Quality: hand - made

Model. Q \_ bottle

**Quality:** hand - made

Model. R

**Finishing:** steel sheet with black acid finishing