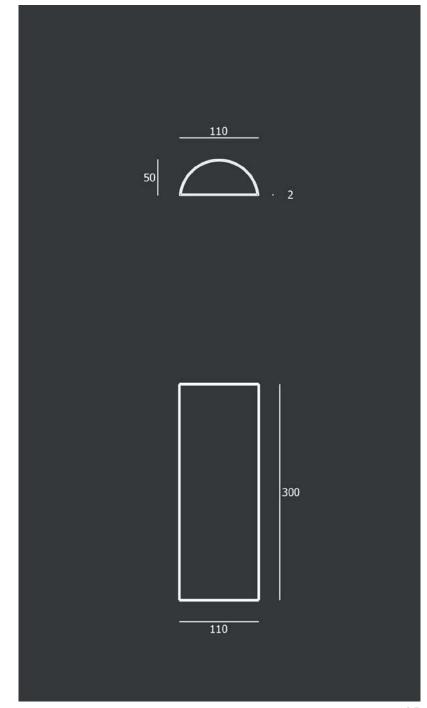

#### Books, recommended quantity

AERO, cm 250 : ML 6,5

AERO, cm 150 : ML 4,5

OFF CUT: ML3,5

GREK BOX, cm 240: ML 2,4

GREK BOX, cm 120: ML 1,2

Model. A

Quality: hand - made