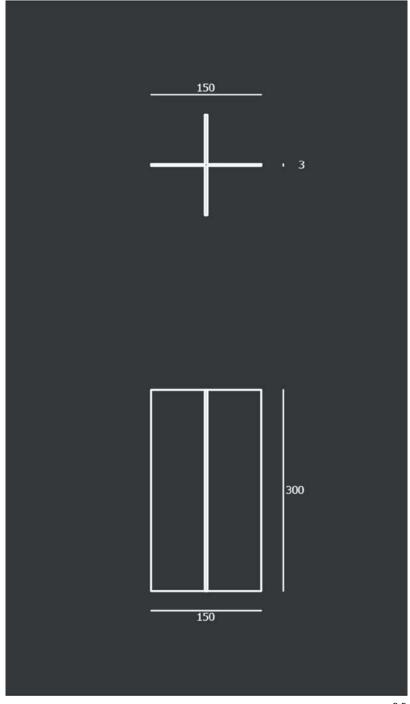

#### Books, recommended quantity

AERO, cm 250 : ML 6,5

AERO, cm 150 : ML 4,5

OFF CUT: ML3,5

GREK BOX, cm 240: ML 2,4

GREK BOX, cm 120: ML 1,2

Model. A

Quality: hand - made