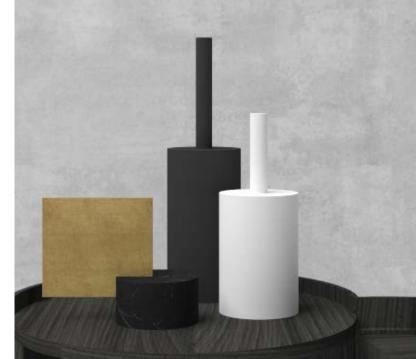

## AERO + OFF CUT + GREK BOX

#### Books, recommended quantity

AERO, cm 250 : ML 6,5

AERO, cm 150 : ML 4,5

OFF CUT: ML3,5

GREK BOX, cm 240: ML 2,4

GREK BOX, cm 120: ML 1,2

Model. A

Quality: hand - made