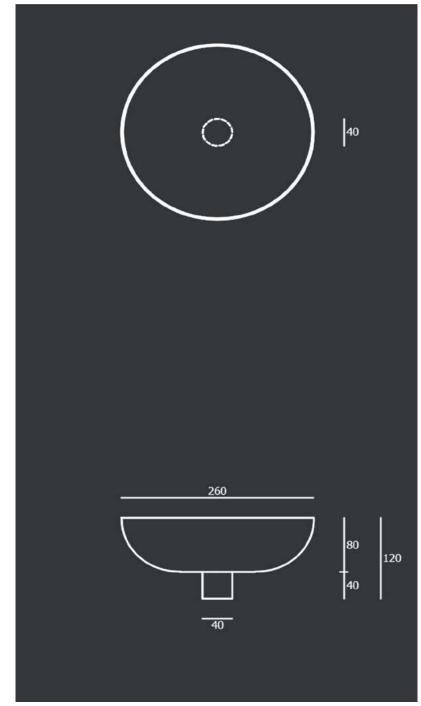

#### Books, recommended quantity

AERO, cm 250 : ML 6,5

AERO, cm 150 : ML 4,5

OFF CUT: ML3,5

GREK BOX, cm 240: ML 2,4

GREK BOX, cm 120: ML 1,2

Model. A

Quality: hand - made