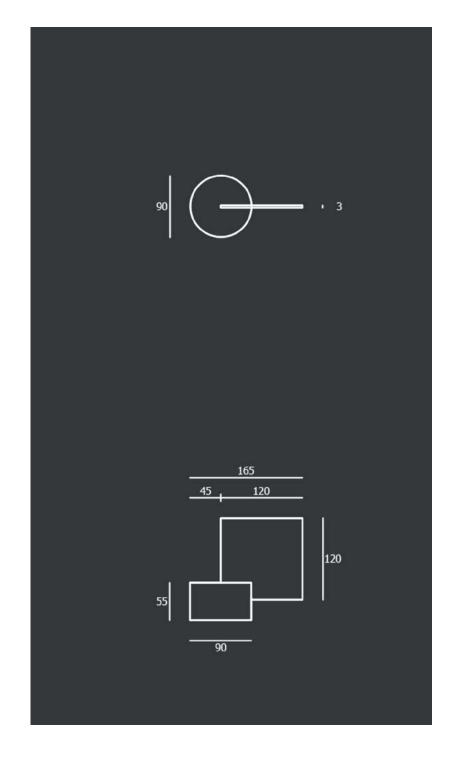

#### Model. B

**Finishing:** base in white Carrara Marble or in black Marquinia Marble. Ring in steel sheet with matt bronzed liquid painting and transparent finish.

 ${\bf Model.\,C\ \_\ bottle}$ 

**Quality:** hand - made