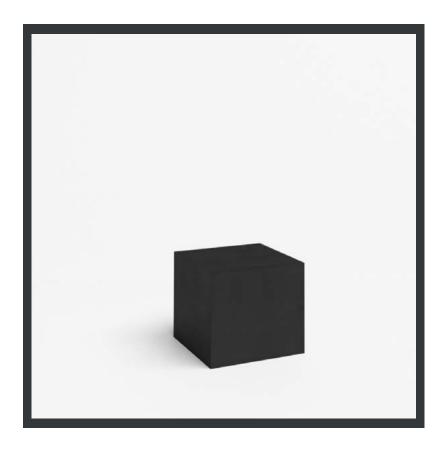

## AERO + OFF CUT + GREK BOX

#### Books, recommended quantity

AERO, cm 250 : ML 6,5

AERO, cm 150 : ML 4,5

OFF CUT: ML3,5

GREK BOX, cm 240: ML 2,4

GREK BOX, cm 120: ML 1,2

Model. A

Quality: hand - made