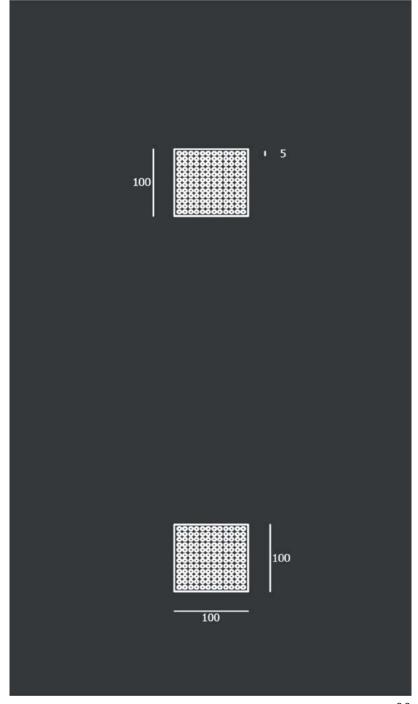

## Model. G

**Finishing:** micro drilled ( laser cut ) steel sheet, with black acid finishing