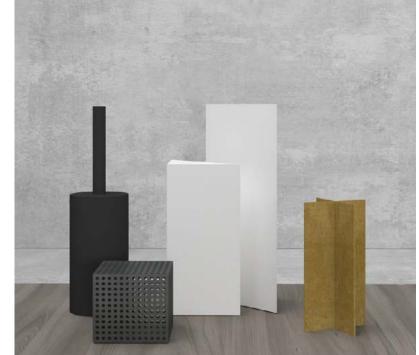

## Model. D

**Finishing:** base in white Carrara Marble or in black Marquinia Marble. Steel sheet with matt bronzed liquid painting and transparent finish.

Made in Italy

Model. E

**Quality:** hand - made

 ${\bf Model.\,F\ \_\ vase}$ 

## Model. G

**Finishing:** micro drilled ( laser cut ) steel sheet, with black acid finishing

## Model. H

**Finishing:** steel sheet with matt bronzed liquid painting and transparent finish.

## Model. I

**Finishing:** steel sheet with matt bronzed liquid painting and transparent finish.

Model. L

Quality: hand - made

Model. M \_ vase

**Quality:** hand - made

Model. N \_ bottle

Quality: hand - made

Model. 0 \_ bottle

**Quality:** hand - made

 ${\bf Model.\,P\ \_\ bottle}$ 

Quality: hand - made

Model. Q \_ bottle

**Quality:** hand - made

Model. R

**Finishing:** steel sheet with black acid finishing