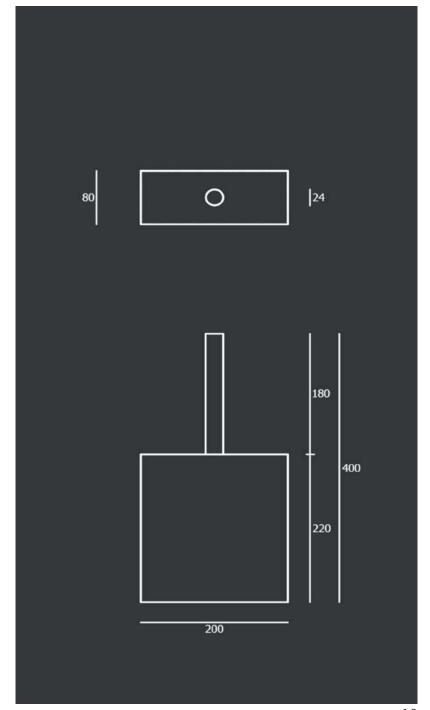

## Model. D

**Finishing:** base in white Carrara Marble or in black Marquinia Marble. Steel sheet with matt bronzed liquid painting and transparent finish.

Made in Italy

Model. E

**Quality:** hand - made

 ${\bf Model.\,F\ \_\ vase}$ 