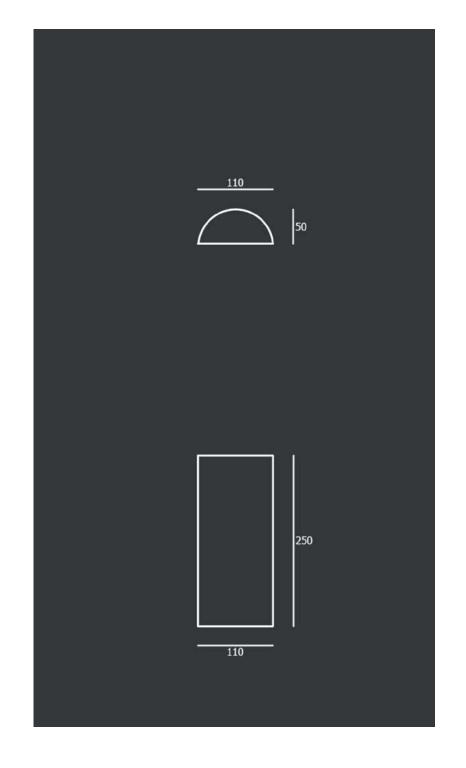

#### Books, recommended quantity

AERO, cm 250 : ML 6,5

AERO, cm 150 : ML 4,5

OFF CUT: ML3,5

GREK BOX, cm 240: ML 2,4

GREK BOX, cm 120: ML 1,2

Model. A

Quality: hand - made