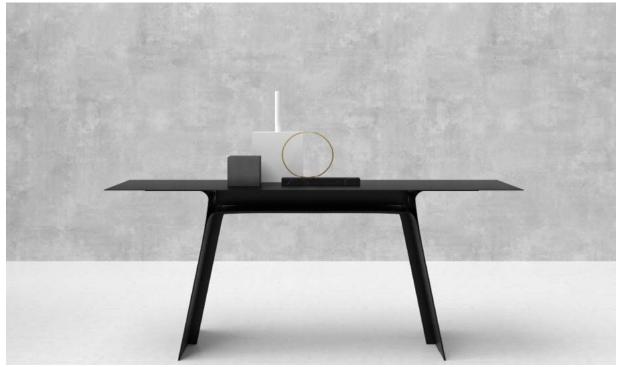

## AERO + OFF CUT + GREK BOX

#### Books, recommended quantity

AERO, cm 250 : ML 6,5

AERO, cm 150 : ML 4,5

OFF CUT: ML3,5

GREK BOX, cm 240: ML 2,4

GREK BOX, cm 120: ML 1,2

Model. A

Quality: hand - made

#### Model. B

**Finishing:** base in white Carrara Marble or in black Marquinia Marble. Ring in steel sheet with matt bronzed liquid painting and transparent finish.

 ${\bf Model.\,C\ \_\ bottle}$ 

**Quality:** hand - made

## Model. D

**Finishing:** base in white Carrara Marble or in black Marquinia Marble. Steel sheet with matt bronzed liquid painting and transparent finish.

Made in Italy

Model. E

**Quality:** hand - made

 ${\bf Model.\,F\ \_\ vase}$ 