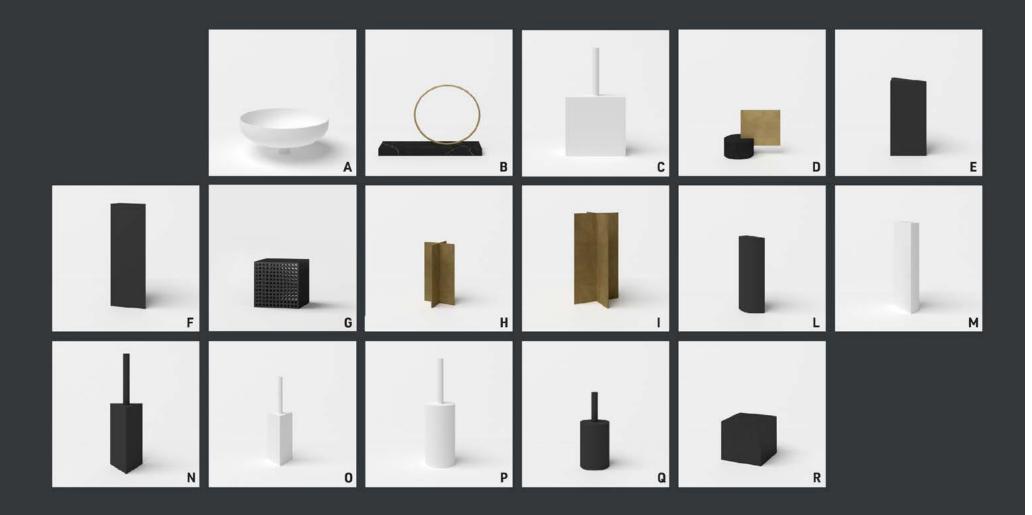

#### STYLING

WEDGE 01 02 BRASILIA NOTES GREK PLANE **ERA TABLE** B2 B3 **ERATABLE** 10 MOON STILT 11 12 **GREK BOX** INARI 13 AERO + OFF CUT + GREK BOX 14 Description & price list 15 16 Products Model. A 17 Model. B 18 Model. C \_ bottle 19 Model. D 20 21 Model. E Model. F \_ vase 22 Model. G 23 Model. H 24 25 Model. I Model. L Model. M \_ vase Model. N \_ bottle Model. 0 \_ bottle Model. P \_ bottle 31 Model. Q \_ bottle

Model. R

32

#### Books, recommended quantity

AERO, cm 250 : ML 6,5

AERO, cm 150 : ML 4,5

OFF CUT: ML3,5

GREK BOX, cm 240: ML 2,4

GREK BOX, cm 120: ML 1,2

Model. A

Quality: hand - made

#### Model. B

**Finishing:** base in white Carrara Marble or in black Marquinia Marble. Ring in steel sheet with matt bronzed liquid painting and transparent finish.

 ${\bf Model.\,C\ \_\ bottle}$ 

**Quality:** hand - made

## Model. D

**Finishing:** base in white Carrara Marble or in black Marquinia Marble. Steel sheet with matt bronzed liquid painting and transparent finish.

Made in Italy

Model. E

**Quality:** hand - made

 ${\bf Model.\,F\ \_\ vase}$ 

Quality: hand - made

## Model. G

**Finishing:** micro drilled ( laser cut ) steel sheet, with black acid finishing

## Model. H

**Finishing:** steel sheet with matt bronzed liquid painting and transparent finish.

## Model. I

**Finishing:** steel sheet with matt bronzed liquid painting and transparent finish.

Model. L

Quality: hand - made

Model. M \_ vase

**Quality:** hand - made

Model. N \_ bottle

Quality: hand - made

Model. 0 \_ bottle

**Quality:** hand - made

 ${\bf Model.\,P\ \_\ bottle}$ 

Quality: hand - made

Model. Q \_ bottle

**Quality:** hand - made

Model. R

**Finishing:** steel sheet with black acid finishing