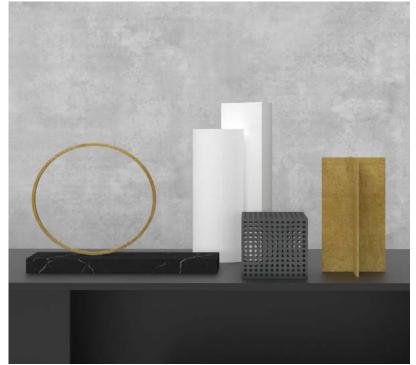

#### Model. B

**Finishing:** base in white Carrara Marble or in black Marquinia Marble. Ring in steel sheet with matt bronzed liquid painting and transparent finish.

 ${\bf Model.\,C\ \_\ bottle}$ 

**Quality:** hand - made

## Model. D

**Finishing:** base in white Carrara Marble or in black Marquinia Marble. Steel sheet with matt bronzed liquid painting and transparent finish.

Made in Italy

Model. E

**Quality:** hand - made

 ${\bf Model.\,F\ \_\ vase}$ 

Quality: hand - made

## Model. G

**Finishing:** micro drilled ( laser cut ) steel sheet, with black acid finishing

## Model. H

**Finishing:** steel sheet with matt bronzed liquid painting and transparent finish.

## Model. I

**Finishing:** steel sheet with matt bronzed liquid painting and transparent finish.

Model. L

Quality: hand - made

Model. M \_ vase

**Quality:** hand - made

Model. N \_ bottle

Quality: hand - made

Model. 0 \_ bottle

**Quality:** hand - made

 ${\bf Model.\,P\ \_\ bottle}$ 

Quality: hand - made

Model. Q \_ bottle

**Quality:** hand - made

Model. R

**Finishing:** steel sheet with black acid finishing