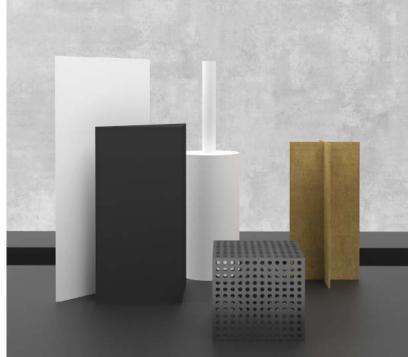

## AERO + OFF CUT + GREK BOX

#### Books, recommended quantity

AERO, cm 250 : ML 6,5

AERO, cm 150 : ML 4,5

OFF CUT: ML3,5

GREK BOX, cm 240: ML 2,4

GREK BOX, cm 120: ML 1,2

Model. A

Quality: hand - made

#### Model. B

**Finishing:** base in white Carrara Marble or in black Marquinia Marble. Ring in steel sheet with matt bronzed liquid painting and transparent finish.

 ${\bf Model.\,C\ \_\ bottle}$ 

**Quality:** hand - made

## Model. D

**Finishing:** base in white Carrara Marble or in black Marquinia Marble. Steel sheet with matt bronzed liquid painting and transparent finish.

Made in Italy

Model. E

**Quality:** hand - made

 ${\bf Model.\,F\ \_\ vase}$ 

Quality: hand - made

## Model. G

**Finishing:** micro drilled ( laser cut ) steel sheet, with black acid finishing

## Model. H

**Finishing:** steel sheet with matt bronzed liquid painting and transparent finish.

## Model. I

**Finishing:** steel sheet with matt bronzed liquid painting and transparent finish.

Model. L

Quality: hand - made

Model. M \_ vase

**Quality:** hand - made

Model. N \_ bottle

Quality: hand - made

Model. 0 \_ bottle

**Quality:** hand - made

 ${\bf Model.\,P\ \_\ bottle}$ 

Quality: hand - made

Model. Q \_ bottle

**Quality:** hand - made

Model. R

**Finishing:** steel sheet with black acid finishing