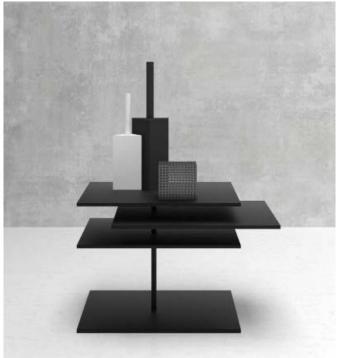

## Model. G

**Finishing:** micro drilled ( laser cut ) steel sheet, with black acid finishing

## Model. H

**Finishing:** steel sheet with matt bronzed liquid painting and transparent finish.

## Model. I

**Finishing:** steel sheet with matt bronzed liquid painting and transparent finish.

Model. L

Quality: hand - made

Model. M \_ vase

**Quality:** hand - made

Model. N \_ bottle

Quality: hand - made