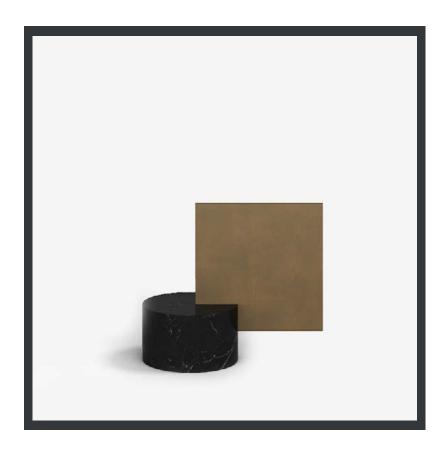

#### Model. B

**Finishing:** base in white Carrara Marble or in black Marquinia Marble. Ring in steel sheet with matt bronzed liquid painting and transparent finish.

 ${\bf Model.\,C\ \_\ bottle}$ 

**Quality:** hand - made