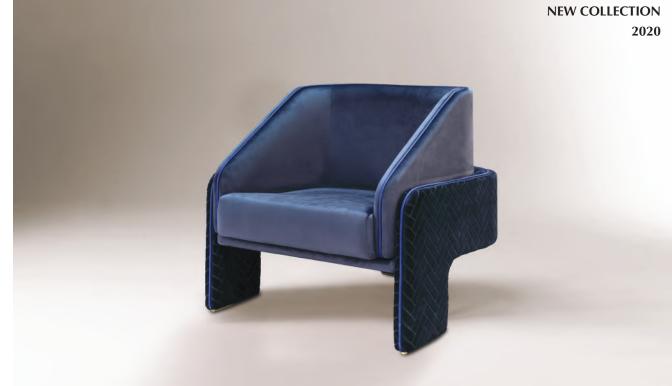

# ľunité

L'Unité armchair is proportional and sculptural, perfectly made to the human scale. It gathers strong upholstered shapes lightly supported on elegant stands. A piece that excites the eye and imagination, inspired by modernist architecture's style and philosophy.

#### // as pictured

Inside upholstery - Velvet Mediterranee Outside upholstery - Parquet Marine Piping - Synthetic leather Cobalt Feet - Polished brass