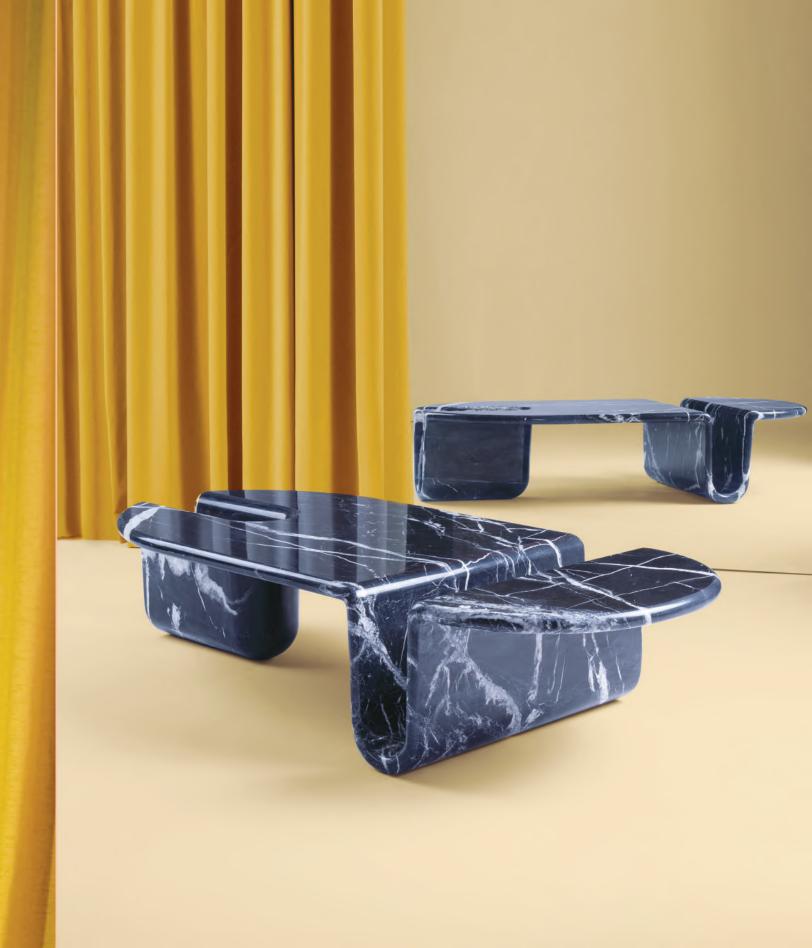

# stick & stone

As a way to attain perfection, one must balance two opposite parts that complement each other and are mutually exclusive, meaning one cannot sustain without the other. This concept is behind Stick and Stone Center Tables, by combining two very different materials, the hard and raw travertine with the soft and warm oak, creating a visual dichotomy that projects perfect balance.

#### CENTER TABLE

As a way to attain perfection, one must balance two opposite parts that complement each other and are mutually exclusive, meaning one cannot sustain without the other. This concept is behind Stick and Stone Center Tables, by combining two very different materials, the hard and raw travertine with the soft and warm oak, creating a visual dichotomy that projects perfect balance.