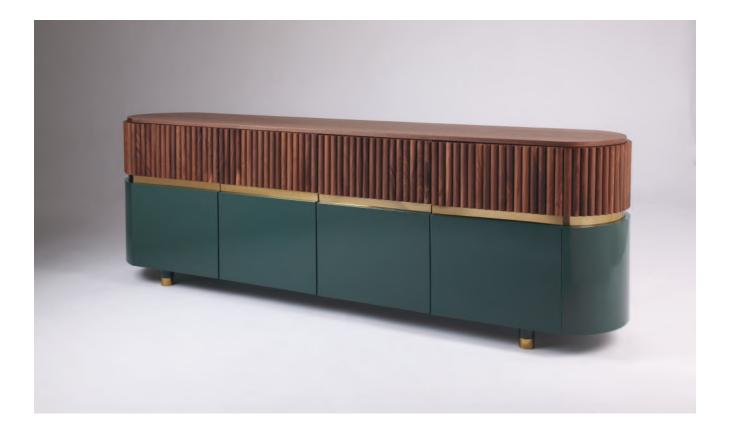

### SIDEBOARD

Wandering through Chicago's downtown one cannot help but to go back to a time when the desire to turn life into art was paired with a lust for luxury and style. Therefore, Metropolis Sideboard was created embodying the elegance, fine craftsmanship and rich materials of Art Deco translated into a dichotomy in which opposites attract each other: soft curvy shapes combine with crisp lines to create a visually balanced object.

| Structure          | Lacquered Mdf<br>Check page 80 for all options                            | 1   |
|--------------------|---------------------------------------------------------------------------|-----|
| Doors - Marble     | Estremoz White                                                            |     |
| Wood Reliefs       | Wood veneer: Natural walnut, Oak Latte, Walnut Mocha, Iron<br>Wood, Ebony |     |
| Metal Applications | Stainless Steel Plated Polished or Satin: Brass, Copper or Nickel         | 250 |
| Feet               | Solid Wood: Natural Walnut, Natural Oak, Beech Camel, Beech<br>Chocolate  | 230 |

### // as pictured

Structure – Ivory Lacquered MDF Doors - Marble - Estremoz White Matte finish Wood Reliefs – Natural Walnut Veneer Metal applications – Stainless Steel Plated Polished Copper Feet – Stainless Steel Plated Polished Copper