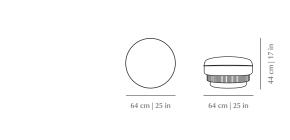

#### CENTER TABLE

As a way to attain perfection, one must balance two opposite parts that complement each other and are mutually exclusive, meaning one cannot sustain without the other. This concept is behind Stick and Stone Center Tables, by combining two very different materials, the hard and raw travertine with the soft and warm oak, creating a visual dichotomy that projects perfect balance.

| High table | Natural Oak or Natural Walnut |            |        |
|------------|-------------------------------|------------|--------|
| Low table  | Travertine                    |            | 36 cm  |
|            |                               | <br>160 cm | 120 cm |

// as pictured hight table - Natural Oak Low table - Natural Travertine