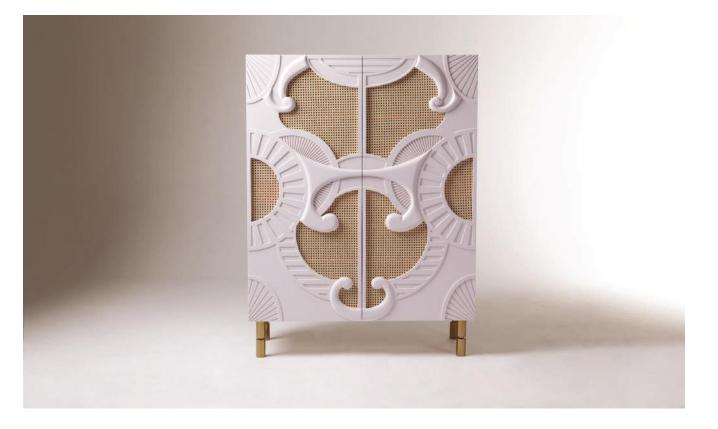

# **KISHO**

SIDEBOARD

Embodying a meeting point of western and eastern aesthetics, Kisho Sideboard combines a rich mix of refined artistic techniques, organic shapes, natural colors and textures showing evidence of the visually inspiring movement of Japanese Modernism, that is very much present in this piece and sets the tone to its raw but sophisticated design.

### // as pictured

Structure - Nude lacquered wood Doors - Olive Ash Veneer Feet - Natural Travertine Metal applications - Satin brass