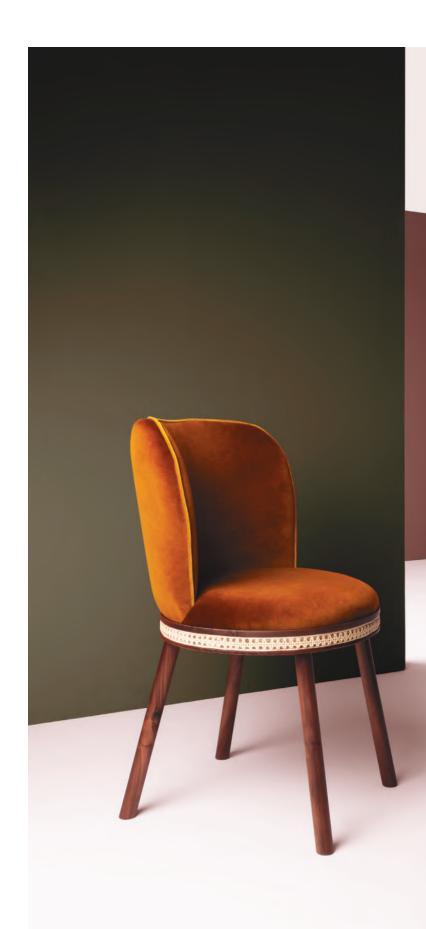

# **ALMA**

CHAIR

As any admirer would experience gazing at its muse, it is impossible not to feel enchanted and almost hypnotized by the refined, sensual lines and the delightfully charming soul of Alma chair. In a piece that combines classic and modern aesthetics we can find a certain harmonic gracefulness paired with an intimate voluptuousness that can embrace you and surprisingly break the frontiers of sophistication and elegance.

| Upholstery | Fabric or Leather<br>Check page 80 for all options                                                                             |                            |
|------------|--------------------------------------------------------------------------------------------------------------------------------|----------------------------|
| Structure  | Solid wood: Natural Walnut, Beech Camel, Beech Chocolate and<br>Natural Oak                                                    |                            |
| Feet       | Lacquered MDF:<br>Check page 80 for all options<br>Solid Wood: Natural Walnut, Beech Camel, Beech Chocolate and<br>Natural Oak | S 51cm   20 in 53cm   21 i |
| Rattan     | Natural Rattan                                                                                                                 |                            |

#### // as pictured

Upholstery – Velvet Havane Pipping – Velvet Dijon Feet – Natural Walnut Rattan – Natural Rattan