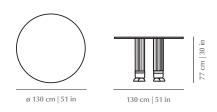

| Тор  | Marble: Guatemala Green, Estremoz White, Estremoz Rose, Nero<br>Marquina Emperador and Carrara                                                                                                                                                                                                                                                                 |
|------|----------------------------------------------------------------------------------------------------------------------------------------------------------------------------------------------------------------------------------------------------------------------------------------------------------------------------------------------------------------|
| Base | Marble: three color combinations available:<br>ref 1- Relief part in Estremoz White Matte, mid-part in Estremoz Rose Matte, bottom<br>part in Estremoz White Matte and spheres in Estremoz White Matte<br>ref 2- Relief part in Nero Marquina Matte, mid-part in Estremoz Rose Matte, bottom<br>part in Nero Marquina Matte and spheres in Nero Marquina Matte |