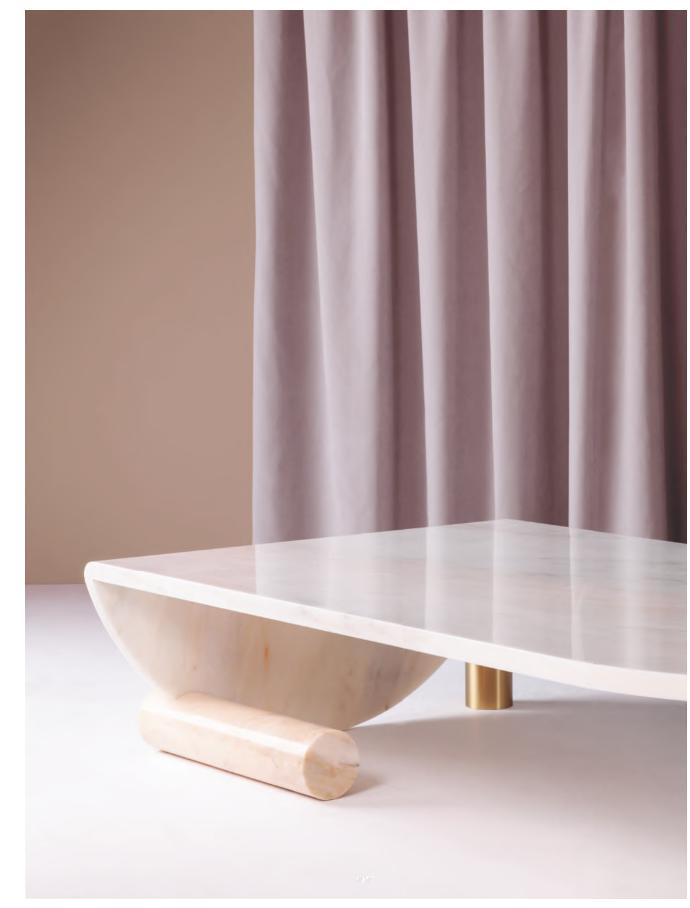

#### CENTER TABLE

As a way to attain perfection, one must balance two opposite parts that complement each other and are mutually exclusive, meaning one cannot sustain without the other. This concept is behind Stick and Stone Center Tables, by combining two very different materials, the hard and raw travertine with the soft and warm oak, creating a visual dichotomy that projects perfect balance.