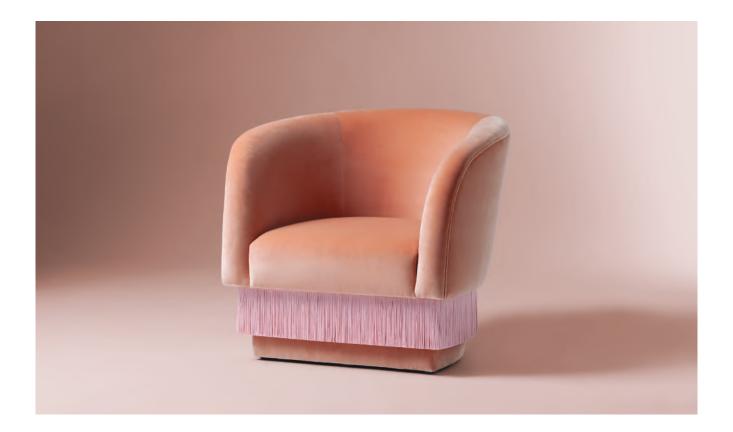

### MALIBU

ARMCHAIR

Like a warm embrace, Malibu armchair welcomes you to stay within and relax. An elevated homage to the golden age of mid-century design and organic architecture, it radiates through its unusual proportions and strong curves with softness and fine detailing resulting in a must-have piece.

// as pictured

Structure – Natural Walnut Solid wood Rattan – Natural Rattan Upholstery – Velvet Kiwi Swivel base – Stainless Steel Plated Polished Brass

ARMCHAIR

Odisseia chair embodies the aesthetic spirit of the space age, a new kind of discreet luxury and comfort inspired by a futuristic era created by new visual experiences and concepts of the future. This effortless but striking piece insinuates a luxe vision of the home of the future, as a new order of being.