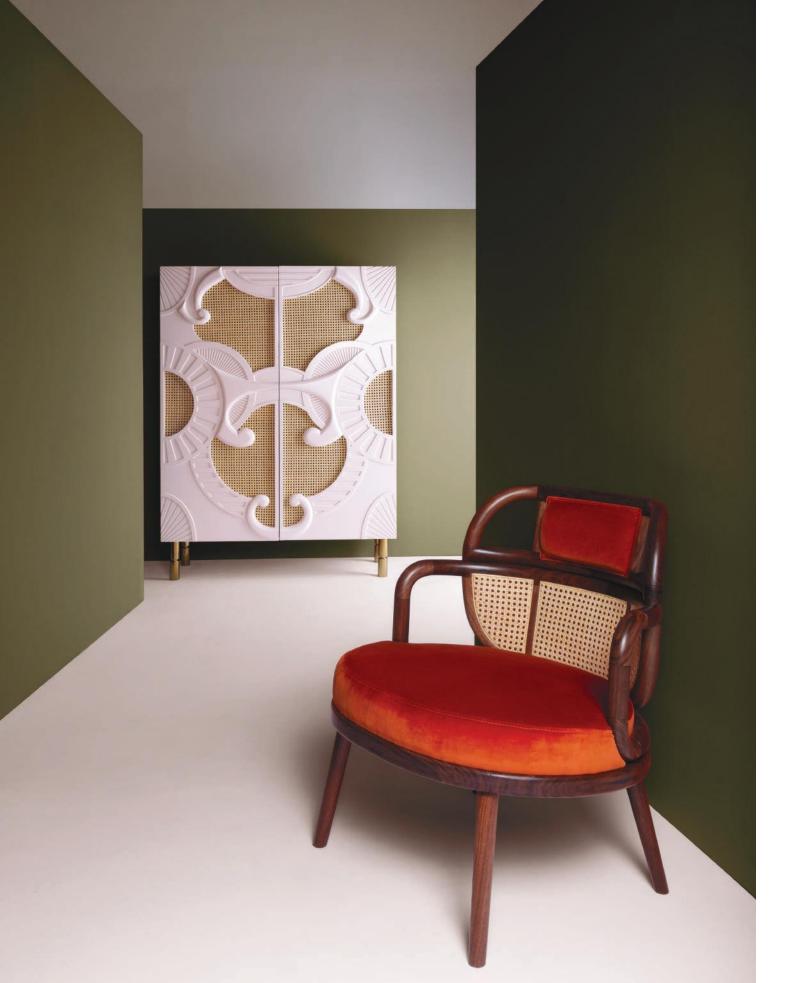

# odisseia

Odisseia chair embodies the aesthetic spirit of the space age, a new kind of discreet luxury and comfort inspired by a futuristic era created by new visual experiences and concepts of the future. This effortless but striking piece insinuates a luxe vision of the home of the future, as a new order of being.

# kisho

Embodying a meeting point of western and eastern aesthetics, Kisho Sideboard combines a rich mix of refined artistic techniques, organic shapes, natural colors and textures showing evidence of the visually inspiring movement of Japanese Modernism, that is very much present in this piece and sets the tone to its raw but sophisticated design.