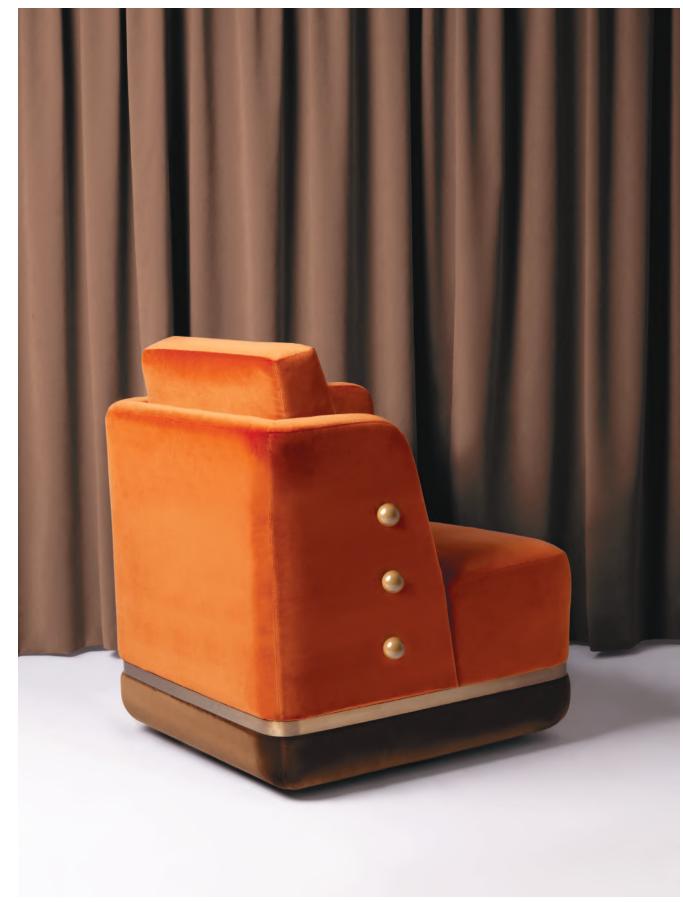

# bonnie and clyde

Sensual curves and crisp lines embody the perfect combination of beauty and danger, much like the Hollywood legends Bonnie and Clyde. It is impossible to feel estranged with this piece which will attract you and never let go.

### Top – Estremoz White

Base – Estremoz White and Estremoz Rose combination Matte finish (ref 1)

**BONNIE & CLYDE** 

COFFE TABLE

Sensual curves and crisp lines embody the perfect combination of beauty and danger, much like the Hollywood legends Bonnie and Clyde. It is impossible to feel estranged with this piece which will attract you and never let go.

Structure Carved from one solid Marble piece: Estremoz White, Estremoz Rose and Nero Marquina

// as pictured

Structure - Nero Marquina