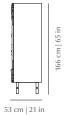

### // as pictured

Top and Reliefs – Natural Walnut Solid wood Metal applications – Stainless Steel Plated Polished Brass Bottom part and Feet – Olive Lacquered Mdf

53 cm | 21 in

NEW COLLECTION 2020