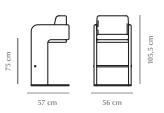

**BERLIN** SIDEBOARD

Like its name suggests, Berlin sideboard is inspired by Bauhaus, a wave of thought that is impossible to overlook when passing through the streets of Berlin. In a more down to earth piece, clean lines and a certain absence of excessive ornamentation result in a harmony between design and function.

### // as pictured

Top and Reliefs – Natural Walnut Solid wood Metal applications – Stainless Steel Plated Polished Brass Bottom part and Feet – Olive Lacquered Mdf

53 cm | 21 in

NEW COLLECTION 2020