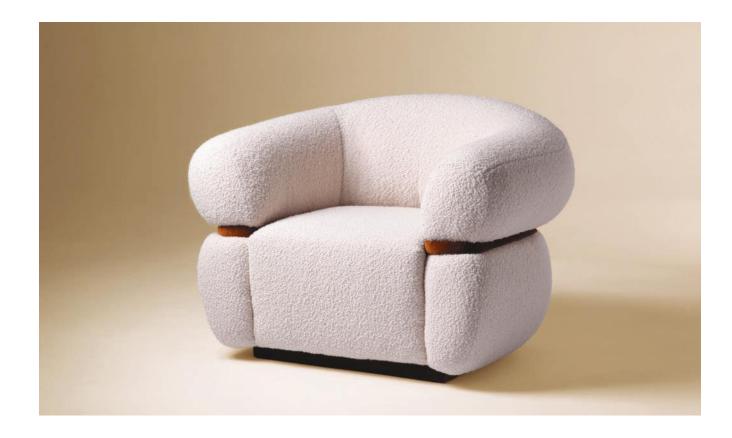

### MALIBU ROUND

COUCH

Like a warm embrace, Malibu settee welcomes you to stay within and relax. An elevated homage to the golden age of mid-century design and organic architecture, it radiates through its unusual proportions and strong curves with softness and fine detailing resulting in a must-have piece.

// as pictured

Upholstery – Zumirez Moonbeam Piping - Velvet Havane Base - Velvet Havane