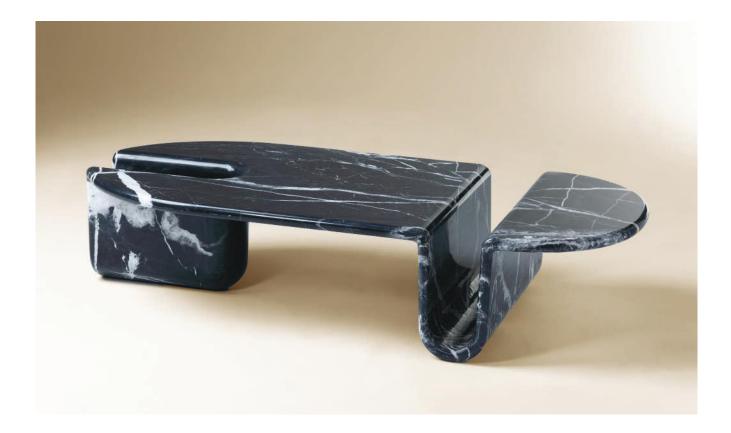

# stick & stone

As a way to attain perfection, one must balance two opposite parts that complement each other and are mutually exclusive, meaning one cannot sustain without the other. This concept is behind Stick and Stone Center Tables, by combining two very different materials, the hard and raw travertine with the soft and warm oak, creating a visual dichotomy that projects perfect balance.

#### CENTER TABLE

As a way to attain perfection, one must balance two opposite parts that complement each other and are mutually exclusive, meaning one cannot sustain without the other. This concept is behind Stick and Stone Center Tables, by combining two very different materials, the hard and raw travertine with the soft and warm oak, creating a visual dichotomy that projects perfect balance.

| High table | Natural Oak or Natural Walnut |            |        |
|------------|-------------------------------|------------|--------|
| Low table  | Travertine                    |            | 36 cm  |
|            |                               | <br>160 cm | 120 cm |

// as pictured hight table - Natural Oak Low table - Natural Travertine