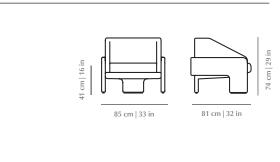

### HAVANA

ARMCHAIR

Celebrating a *one night affair* in the Caribbean paradise, Havana armchair insinuates the pleasures of a bohemian lifestyle with its flirtatious and see through shapes, reminding us of delicate lace undergarments. Reflecting the warm tropical feeling of Havana, this armchair invites you to frolic, if only for a one night adventure.

| Upholstery | Fabric or Leather<br>Check page 80 of the catalogue for all options         |
|------------|-----------------------------------------------------------------------------|
| Structure  | Solid wood: Natural Walnut, Beech Camel, Beech Chocolate and<br>Natural Oak |
| Rattan     | Natural Rattan                                                              |

#### // as pictured

Upholstery – Velvet Fire Structure – Natural Walnut Solid wood Rattan – Natural Rattan

70 cm | 32 in

62 cm | 24 in

SWIVEL ARMCHAIR

With its name being the direct translation of *selfish* in Portuguese, this armchair revolves around its own universe. Within a refined, elegant and distinctive frame, resembling the narrow and close streets of Naples, this armchair will make you feel powerful and ruler of your space.