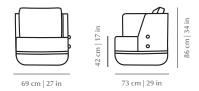

SETTEE

Well fit for a king, Majestic makes no compromise on sleekness and elegance with its compact curves and see-through straw. With a shape inspired by Indochinese culture this piece combines luxury and eclectic spirit creating a strong fashionable impression.

| Upholstery        | Fabric or Leather                                                      |               | A            |
|-------------------|------------------------------------------------------------------------|---------------|--------------|
| and Cushions      | Check page 80 for all options                                          |               | .≘           |
| Structure         | Wood veneer: Natural walnut, Oak Latte, Oak Mocha, Iron Wood,<br>Ebony |               |              |
| Rattan            | Natural Rattan                                                         |               |              |
| Metal Aplications | Stainless Steel Plated Polished or Satin: Brass, Copper or Nickel      | 200cm   79 in | 89cm   35 in |

// as pictured

Upholstery – Mineral Stone Cushions – Macramé Linen Structure – Natural Walnut Veneer

Metal Aplications - Stainless Steel Plated Polished Brass

LA FOLIE

With voluptuous curves and perfect poise, La Folie exalts passion and fantasy as if you were in a burlesque show at Moulin Rouge. Let yourself be drawn by this flirtatious feeling of sensuality and a touch as smooth as silk.