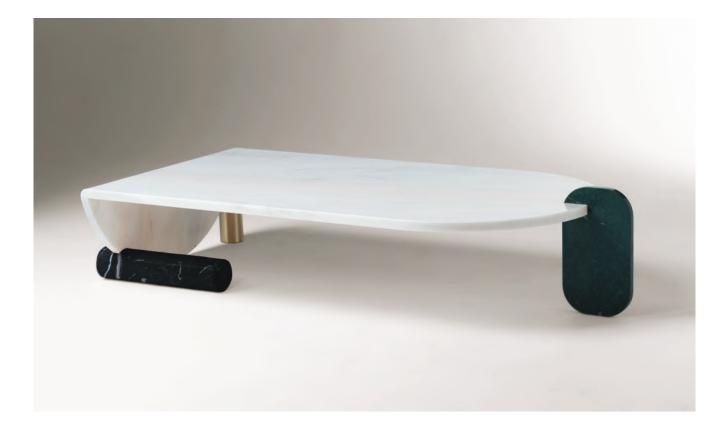

# bonnie and clyde

Sensual curves and crisp lines embody the perfect combination of beauty and danger, much like the Hollywood legends Bonnie and Clyde. It is impossible to feel estranged with this piece which will attract you and never let go.

### Top – Estremoz White

Base – Estremoz White and Estremoz Rose combination Matte finish (ref 1)

**BONNIE & CLYDE** 

COFFE TABLE

Sensual curves and crisp lines embody the perfect combination of beauty and danger, much like the Hollywood legends Bonnie and Clyde. It is impossible to feel estranged with this piece which will attract you and never let go.

Structure Carved from one solid Marble piece: Estremoz White, Estremoz Rose and Nero Marquina

// as pictured

Structure - Nero Marquina