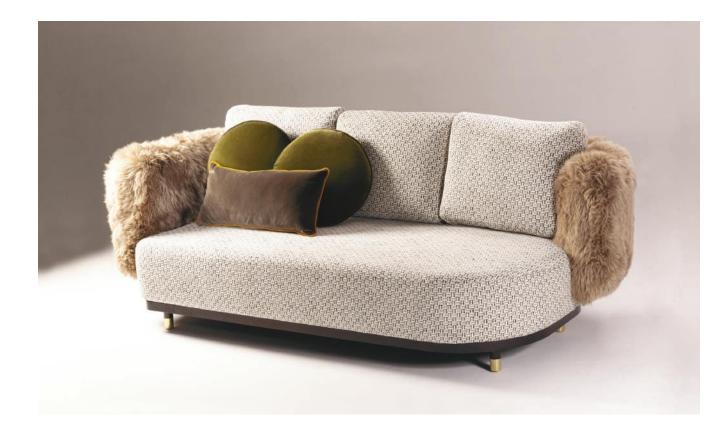

### **SINGLE MAN**

COUCH

Setting its origin in sunny California's mid-century influence, Single Man's takes you back to a time when elegance was obtained through the use of simplicity, comfort and fine materials. Using essential geometric and organic shapes, this object creates a strong emotional connection with the user. A singular piece for a singular individual.

| Uphlostery | Fabric or Leather<br>Check page 80 for all options                                                                                                                                                     |
|------------|--------------------------------------------------------------------------------------------------------------------------------------------------------------------------------------------------------|
| Structure  | Solid wood: Beech Camel, Beech Chocolate, Natural Oak;<br>Metal Stainless Steel Plated Polished or Satin: Brass, Copper, Nickel<br>Upholstery: Fabric or Leather - Check page 80 to 83 for all options |
| Feet       | Solid Wood: Natural Oak, Beech Camel, Beech Chocolate                                                                                                                                                  |
| Fittings   | Stainless Steel Plated Polished or Satin: Brass, Copper or Nickel                                                                                                                                      |

| // as pictured |
|----------------|
|----------------|

Seat and Backrest Cushion – Chrome Truffle Backrest Upholstery Structure – Synthetic Leather, Metallic Bronze Round Cushion – Stamp Mocha Structure – Chocolate Beech Solid Wood Feet – Chocolate Beech Solid Wood Fittings – Stainless Steel Plated Polished Brass