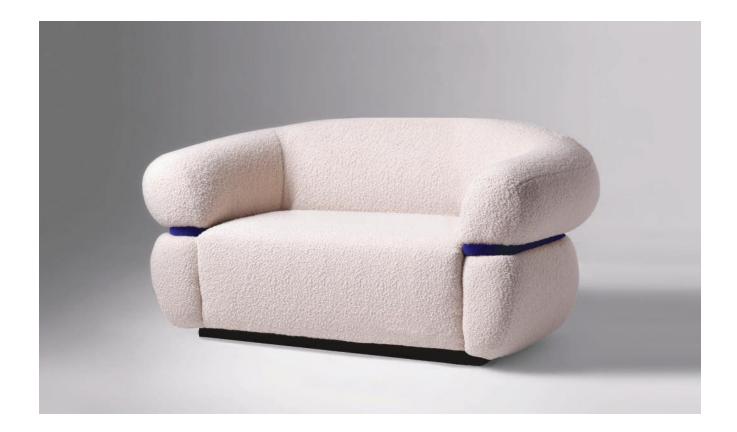

# ľunité

L'Unité armchair is proportional and sculptural, perfectly made to the human scale. It gathers strong upholstered shapes lightly supported on elegant stands. A piece that excites the eye and imagination, inspired by modernist architecture's style and philosophy.

### ĽUNITÉ ARMCHAIR

L'Unité armchair is proportional and sculptural, perfectly made to the human scale. It gathers strong upholstered shapes lightly supported on elegant stands. A piece that excites the eye and imagination, inspired by modernist architecture's style and philosophy.

| Upholstery | Fabric or Leather                                                  |
|------------|--------------------------------------------------------------------|
| Feet       | Polished brass, copper or nickel, or satin brass, copper or nickel |

#### // as pictured

Inside upholstery - Velvet Mediterranee Outside upholstery - Parquet Marine Piping - Synthetic leather Cobalt Feet - Polished brass