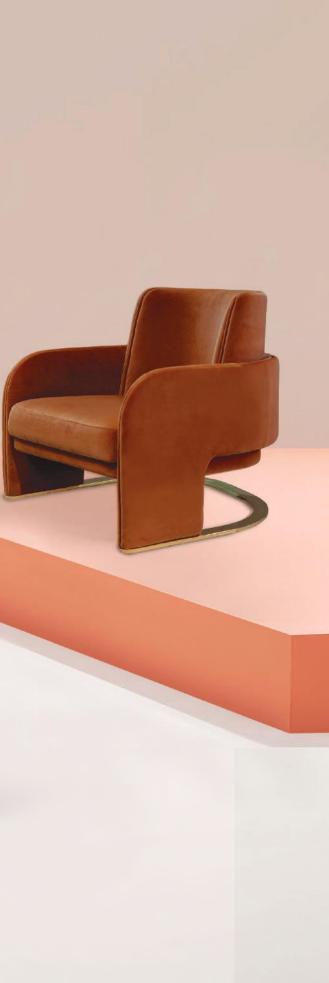

# bonnie and clyde

Sensual curves and crisp lines embody the perfect combination of beauty and danger, much like the Hollywood legends Bonnie and Clyde. It is impossible to feel estranged with this piece which will attract you and never let go.

### Top – Estremoz White

Base – Estremoz White and Estremoz Rose combination Matte finish (ref 1)

**BONNIE & CLYDE** 

COFFE TABLE

Sensual curves and crisp lines embody the perfect combination of beauty and danger, much like the Hollywood legends Bonnie and Clyde. It is impossible to feel estranged with this piece which will attract you and never let go.

Structure Carved from one solid Marble piece: Estremoz White, Estremoz Rose and Nero Marquina

// as pictured

Structure - Nero Marquina