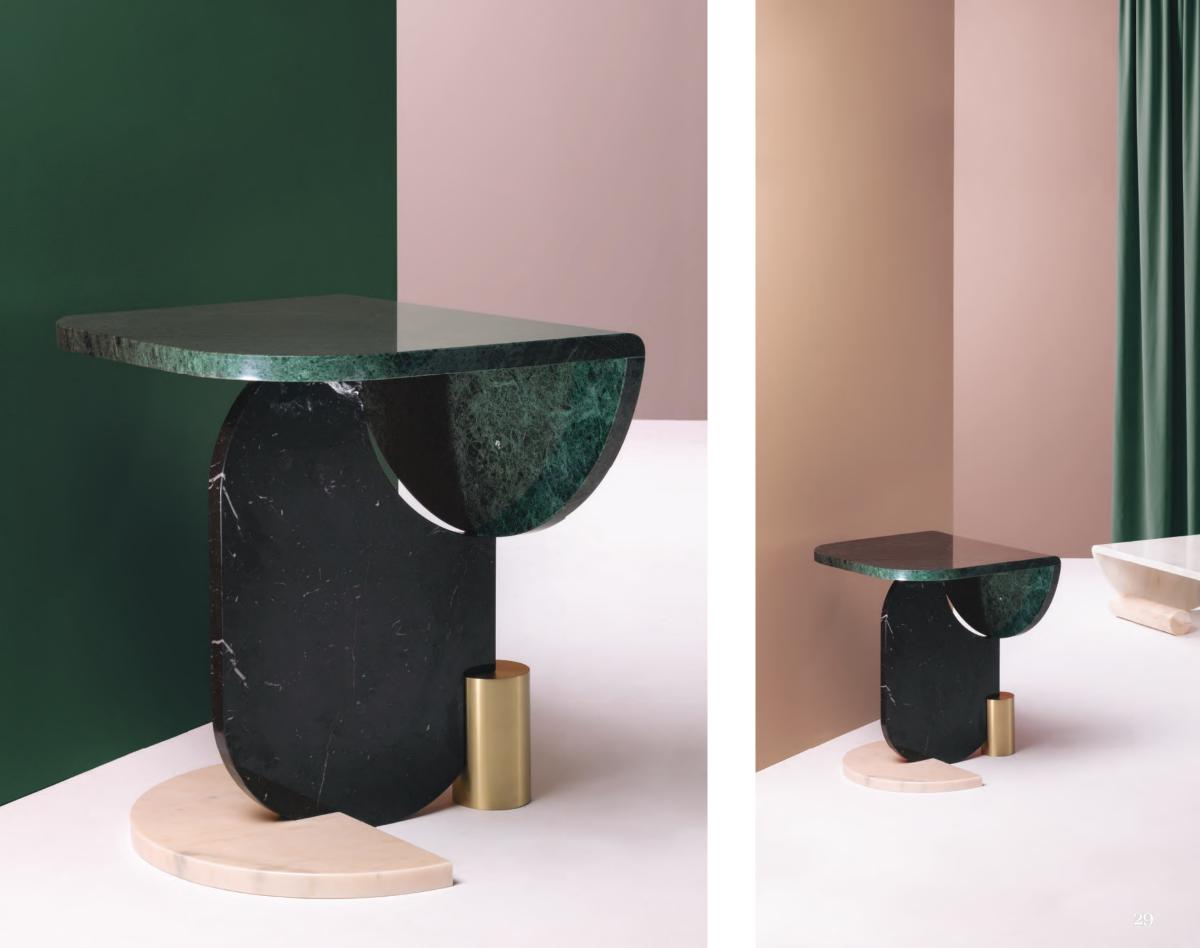

# braque

Celebrating a new invented reality, smooth and rough surfaces contrast with one another giving way to a new approach in shape and balance. Braque Side Table shows a torn and fragmented form, exposing the inner core of its base, which can be seen from a whole new perspective. This rebel approach took inspiration from Cubism and its influence in the representation of reality, leading to a deconstruction of shapes and revealing simultaneous view points at the same time.

### BRAQUE ROUND OR HEXAGONAL TOP SIDE TABLE

Celebrating a new invented reality, smooth and rough surfaces contrast with one another giving way to a new approach in shape and balance. Braque Side Table shows a torn and fragmented form, exposing the inner core of its base, which can be seen from a whole new perspective. This rebel approach took inspiration from Cubism and its influence in the representation of reality, leading to a deconstruction of shapes and revealing simultaneous view points at the same time.