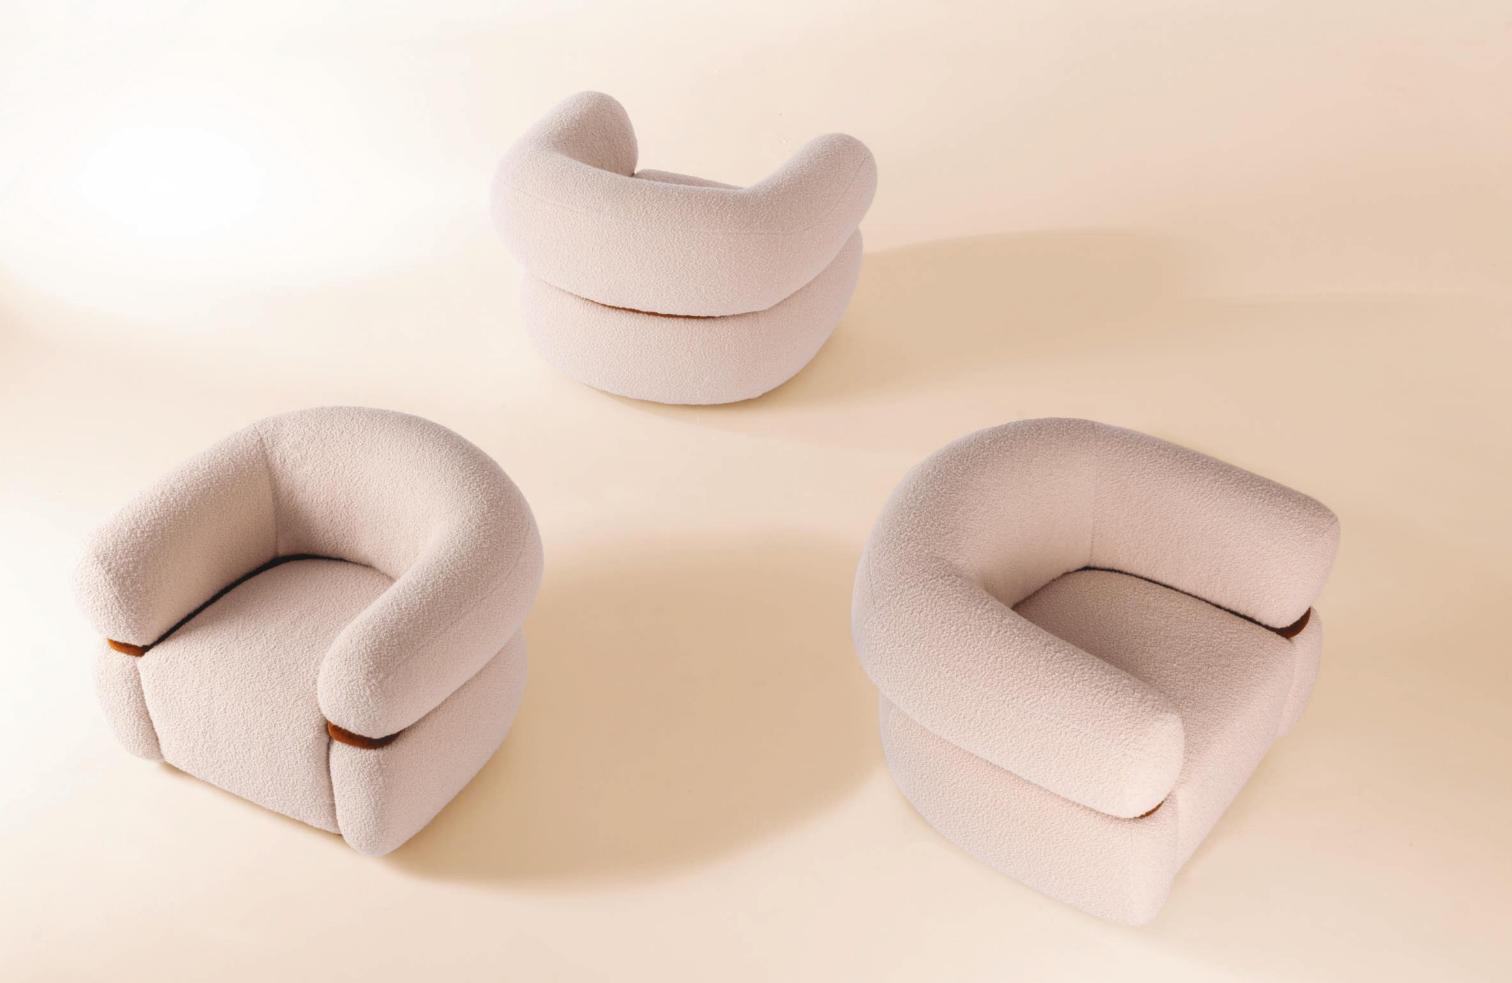

# malibu & dolce vita

Like a warm embrace, Malibu armchair welcomes you to stay within and relax. An elevated homage to the golden age of mid-century design and organic architecture, it radiates through its unusual proportions and strong curves with softness and fine detailing resulting in a must-have piece.