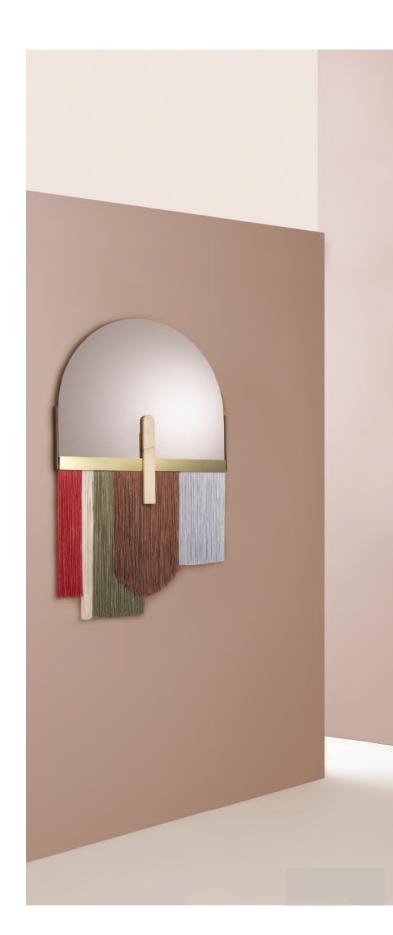

### **SOUK** MIRROR

Created by the perfect combination of color, energy and shape, Souk mirrors reflect the influences of overwhelming and visually fascinating Souk markets in northern Africa with its vibrant fringes and earthy colors resembling typical macramé techniques. These soulful art pieces will make you travel to another time and place where your senses will surely feel aroused.

### // as pictured

Top Mirror – Bronze mirror

Marble Application – from left to right: Guatemala Green, Estremoz White and Nero Marquina

Metal application – Satin Brass

Fringes – From left to right: Ref souk red, Ref souk yellow, Ref souk black