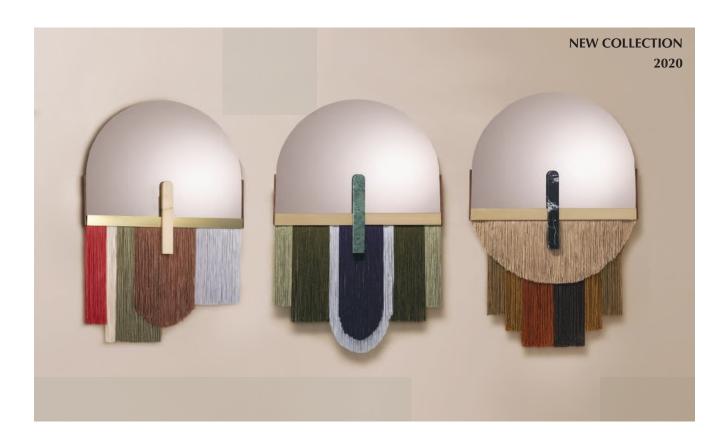

### **SOUK** MIRROR

Created by the perfect combination of color, energy and shape, Souk mirrors reflect the influences of overwhelming and visually fascinating Souk markets in northern Africa with its vibrant fringes and earthy colors resembling typical macramé techniques. These soulful art pieces will make you travel to another time and place where your senses will surely feel aroused.

# SOUK

MIRROR

Created by the perfect combination of color, energy and shape, Souk mirrors reflect the influences of overwhelming and visually fascinating Souk markets in northern Africa with its vibrant fringes and earthy colors resembling typical macramé techniques. These soulful art pieces will make you travel to another time and place where your senses will surely feel aroused.