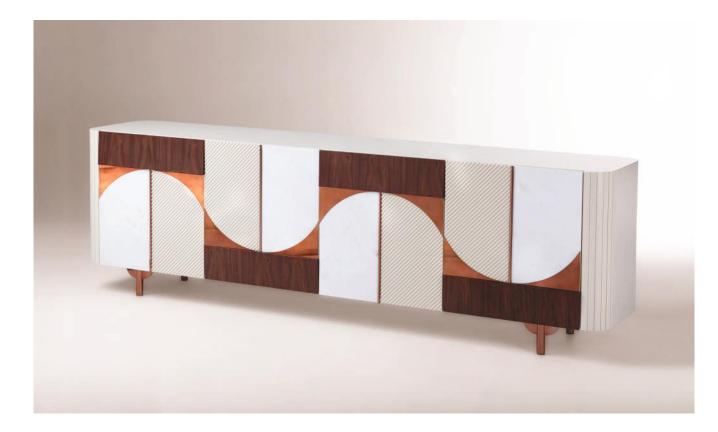

# **METROPOLIS**

### SIDEBOARD

Wandering through Chicago's downtown one cannot help but to go back to a time when the desire to turn life into art was paired with a lust for luxury and style. Therefore, Metropolis Sideboard was created embodying the elegance, fine craftsmanship and rich materials of Art Deco translated into a dichotomy in which opposites attract each other: soft curvy shapes combine with crisp lines to create a visually balanced object.

| Structure          | Lacquered Mdf<br>Check page 80 for all options                            | 1   |
|--------------------|---------------------------------------------------------------------------|-----|
| Doors - Marble     | Estremoz White                                                            |     |
| Wood Reliefs       | Wood veneer: Natural walnut, Oak Latte, Walnut Mocha, Iron<br>Wood, Ebony |     |
| Metal Applications | Stainless Steel Plated Polished or Satin: Brass, Copper or Nickel         | 250 |
| Feet               | Solid Wood: Natural Walnut, Natural Oak, Beech Camel, Beech<br>Chocolate  | 230 |

### // as pictured

Structure – Ivory Lacquered MDF Doors - Marble - Estremoz White Matte finish Wood Reliefs – Natural Walnut Veneer Metal applications – Stainless Steel Plated Polished Copper Feet – Stainless Steel Plated Polished Copper