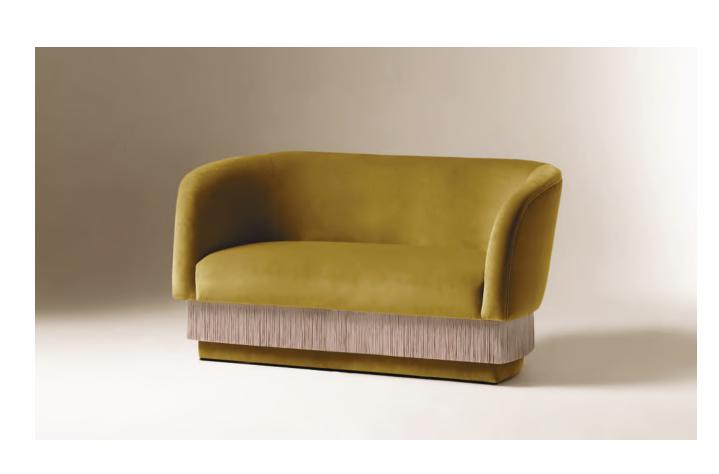

# la folie

With voluptuous curves and perfect poise, La Folie exalts passion and fantasy as if you were in a burlesque show at Moulin Rouge. Let yourself be drawn by this flirtatious feeling of sensuality and a touch as smooth as silk.

### LA FOLIE

ARMCHAIR

With voluptuous curves and perfect poise, La Folie exalts passion and fantasy as if you were in a burlesque show at Moulin Rouge. Let yourself be drawn by this flirtatious feeling of sensuality and a touch as smooth as silk.

| Upholstery | Fabric or Leather<br>Check page 80 for all options |
|------------|----------------------------------------------------|
| Piping     | Fabric or Leather<br>Check page 80 for all option  |
| Fringes    | Check pages 83 for all fringe options              |

// as pictured Upholstery – Velvet Powder Pipping - Velvet Powder Fringes - S70

70 cm | 28 in