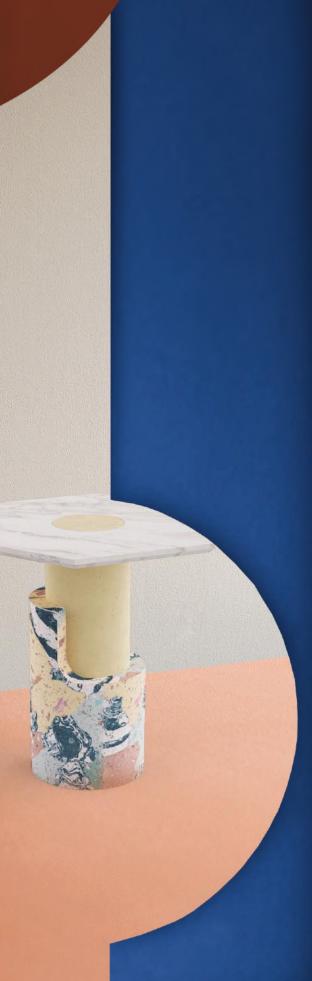

### BRAQUE ROUND OR HEXAGONAL TOP SIDE TABLE

Celebrating a new invented reality, smooth and rough surfaces contrast with one another giving way to a new approach in shape and balance. Braque Side Table shows a torn and fragmented form, exposing the inner core of its base, which can be seen from a whole new perspective. This rebel approach took inspiration from Cubism and its influence in the representation of reality, leading to a deconstruction of shapes and revealing simultaneous view points at the same time.

| Тор      | Marble: Carrara, Estremoz White, Estremoz Rose, Green Guate-  |
|----------|---------------------------------------------------------------|
| Cylinder | mala, Emperador, Nero Marquina, Travertine<br>Coloured Cement |
| Base     | Coloured Cement                                               |

#### // as pictured

| Top - Estremoz white           | Top - Estremoz white              |
|--------------------------------|-----------------------------------|
| Cylinder - Red Coloured Cement | Cylinder - Yellow Coloured Cement |
| Base - Blossom Coloured Cement | Base - Summer Coloured Cement     |