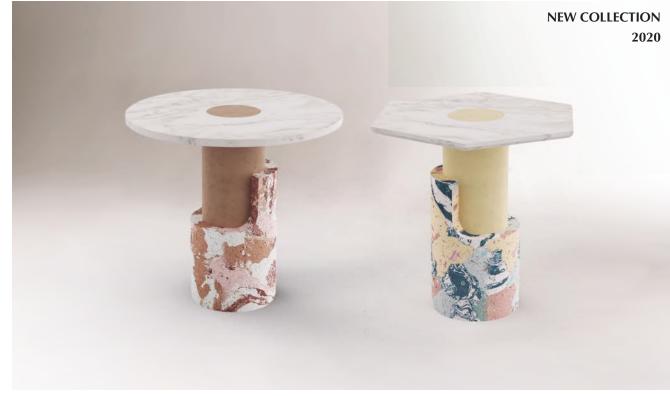

### BRAQUE ROUND OR HEXAGONAL TOP SIDE TABLE

Celebrating a new invented reality, smooth and rough surfaces contrast with one another giving way to a new approach in shape and balance. Braque Side Table shows a torn and fragmented form, exposing the inner core of its base, which can be seen from a whole new perspective. This rebel approach took inspiration from Cubism and its influence in the representation of reality, leading to a deconstruction of shapes and revealing simultaneous view points at the same time.

#### // as pictured

| Top - Estremoz white           | Top - Estremoz white              |
|--------------------------------|-----------------------------------|
| Cylinder - Red Coloured Cement | Cylinder - Yellow Coloured Cement |
| Base - Blossom Coloured Cement | Base - Summer Coloured Cement     |