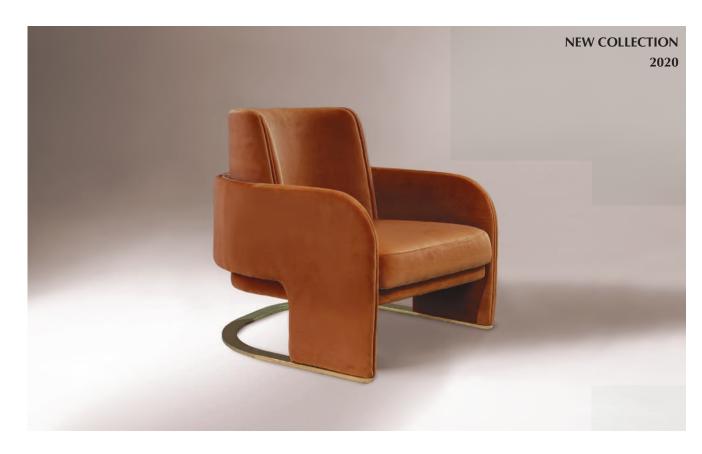

### MALIBU

ARMCHAIR

Like a warm embrace, Malibu armchair welcomes you to stay within and relax. An elevated homage to the golden age of mid-century design and organic architecture, it radiates through its unusual proportions and strong curves with softness and fine detailing resulting in a must-have piece.

// as pictured

Structure – Natural Walnut Solid wood Rattan – Natural Rattan Upholstery – Velvet Kiwi Swivel base – Stainless Steel Plated Polished Brass

ARMCHAIR

Odisseia chair embodies the aesthetic spirit of the space age, a new kind of discreet luxury and comfort inspired by a futuristic era created by new visual experiences and concepts of the future. This effortless but striking piece insinuates a luxe vision of the home of the future, as a new order of being.