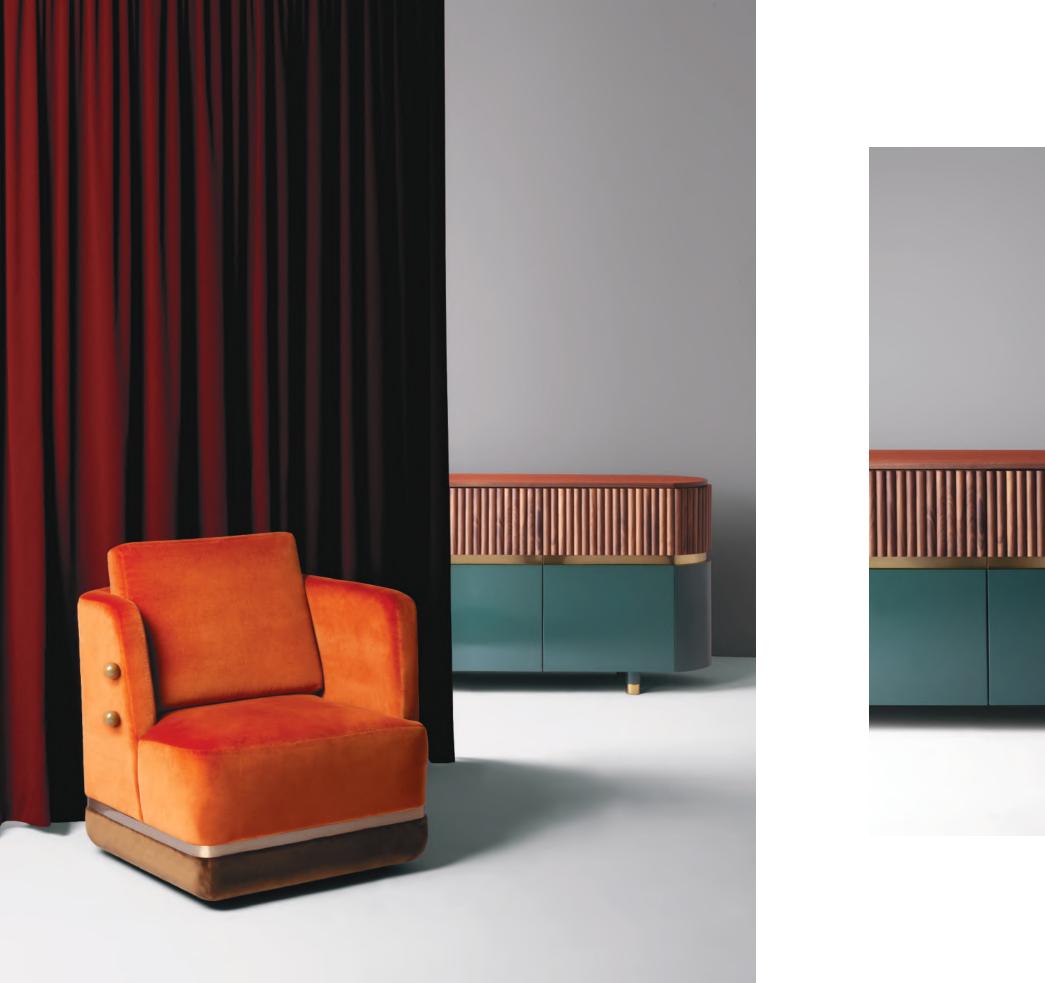

# bonnie and clyde

Sensual curves and crisp lines embody the perfect combination of beauty and danger, much like the Hollywood legends Bonnie and Clyde. It is impossible to feel estranged with this piece which will attract you and never let go.

### Top – Estremoz White

Base – Estremoz White and Estremoz Rose combination Matte finish (ref 1)

**BONNIE & CLYDE** 

COFFE TABLE

Sensual curves and crisp lines embody the perfect combination of beauty and danger, much like the Hollywood legends Bonnie and Clyde. It is impossible to feel estranged with this piece which will attract you and never let go.

Structure Carved from one solid Marble piece: Estremoz White, Estremoz Rose and Nero Marquina

// as pictured

Structure - Nero Marquina

# metropolis & single man

Wandering through Chicago's downtown one cannot help but to go back to a time when the desire to turn life into art was paired with a lust for luxury and style. Therefore, Metropolis Sideboard was created embodying the elegance, fine craftsmanship and rich materials of Art Deco translated into a dichotomy in which opposites attract each other: soft curvy shapes combine with crisp lines to create a visually balanced object.

### SIDEBOARD

Wandering through Chicago's downtown one cannot help but to go back to a time when the desire to turn life into art was paired with a lust for luxury and style. Therefore, Metropolis Sideboard was created embodying the elegance, fine craftsmanship and rich materials of Art Deco translated into a dichotomy in which opposites attract each other: soft curvy shapes combine with crisp lines to create a visually balanced object.