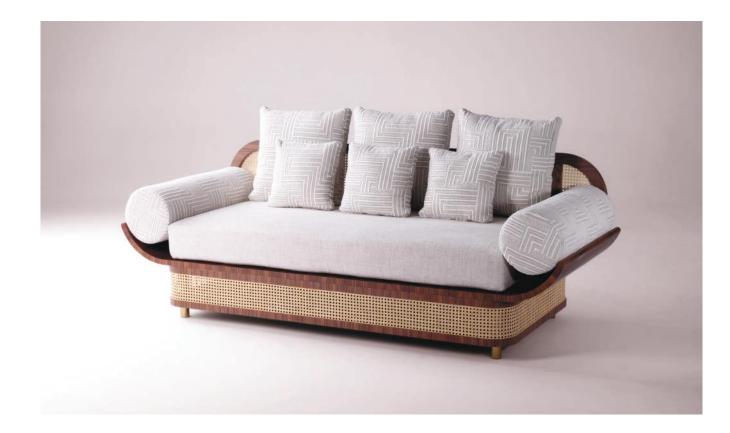

SETTEE

Well fit for a king, Majestic makes no compromise on sleekness and elegance with its compact curves and see-through straw. With a shape inspired by Indochinese culture this piece combines luxury and eclectic spirit creating a strong fashionable impression.

| Upholstery        | Fabric or Leather                                                      |               | A            |
|-------------------|------------------------------------------------------------------------|---------------|--------------|
| and Cushions      | Check page 80 for all options                                          |               | .≘           |
| Structure         | Wood veneer: Natural walnut, Oak Latte, Oak Mocha, Iron Wood,<br>Ebony |               |              |
| Rattan            | Natural Rattan                                                         |               |              |
| Metal Aplications | Stainless Steel Plated Polished or Satin: Brass, Copper or Nickel      | 200cm   79 in | 89cm   35 in |

// as pictured

Upholstery – Mineral Stone Cushions – Macramé Linen Structure – Natural Walnut Veneer

Metal Aplications - Stainless Steel Plated Polished Brass

LA FOLIE

With voluptuous curves and perfect poise, La Folie exalts passion and fantasy as if you were in a burlesque show at Moulin Rouge. Let yourself be drawn by this flirtatious feeling of sensuality and a touch as smooth as silk.