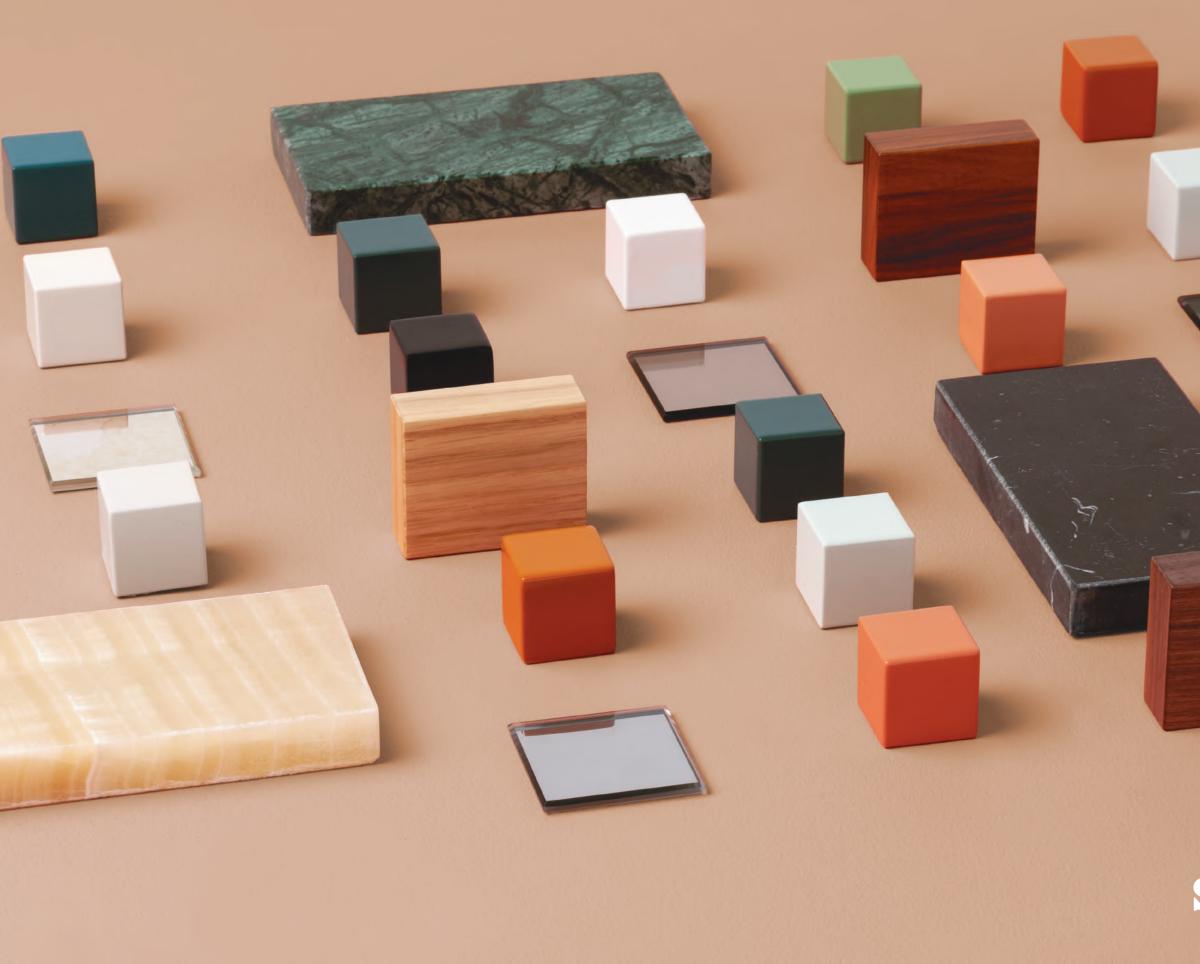

# samples

| PLYWOOD<br>VENEER  | Natural<br>Walnut  | Dark Walnut        | Natural Oak        | Ebony              | Iron Wood      | Olive Ash       |            |
|--------------------|--------------------|--------------------|--------------------|--------------------|----------------|-----------------|------------|
| SOLID<br>WOODS     | Natural Oak        | Natural<br>Walnut  | Beech Camel        | Beech Choco        |                |                 |            |
| LACQUERS           | Ivory              | Taupe              | Rose               | Nude               | Powder         | Watermelon      |            |
|                    |                    |                    |                    |                    |                |                 |            |
| METALS             | Camel              | Teal               | Jade               | Kaki               | Olive          | Black           |            |
| MARBLES            | Polished<br>Nickel | Polished<br>Brass  | Polished<br>Copper | Satin<br>Nickel    | Satin<br>Brass | Satin<br>Copper |            |
|                    | Carrara            | Estremoz<br>White  | Estremoz Rose      | Green<br>Guatemala | Emperador      | Nero Marquina   | Travertine |
| GLASS              | Gris               | Mirastar<br>Mirror | Bronze             | Aged Mirror        |                |                 |            |
| COLOURED<br>CEMENT | Summer             | Blossom            | Yellow             | Red                | Blue           |                 |            |