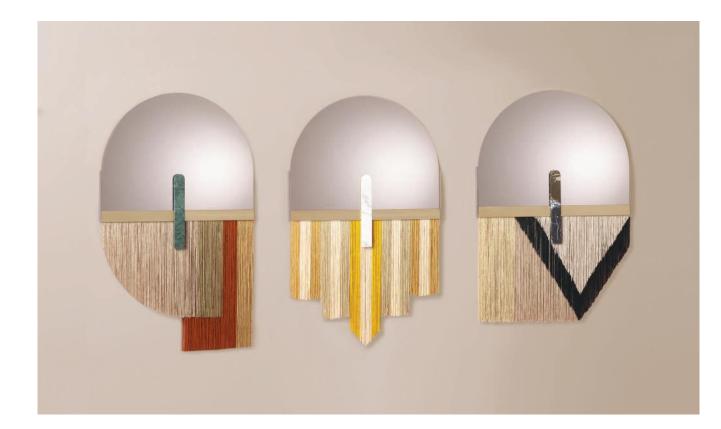

### **SOUK** MIRROR

Created by the perfect combination of color, energy and shape, Souk mirrors reflect the influences of overwhelming and visually fascinating Souk markets in northern Africa with its vibrant fringes and earthy colors resembling typical macramé techniques. These soulful art pieces will make you travel to another time and place where your senses will surely feel aroused.

### // as pictured

Top Mirror – Bronze mirror

Marble Application – from left to right: Guatemala Green, Estremoz White and Nero Marquina

Metal application – Satin Brass

Fringes – From left to right: Ref souk red, Ref souk yellow, Ref souk black

# SOUK

MIRROR

Created by the perfect combination of color, energy and shape, Souk mirrors reflect the influences of overwhelming and visually fascinating Souk markets in northern Africa with its vibrant fringes and earthy colors resembling typical macramé techniques. These soulful art pieces will make you travel to another time and place where your senses will surely feel aroused.

### // as pictured

Top Mirror – Bronze mirror

Marble Application - from left to right: Estremoz White, Guatemala Green and Nero Marquina

Metal application – Satin Brass

Fringes - From left to right: Ref souk papaya, Ref souk moss, Ref souk caramel