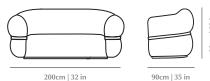

SETTEE

Well fit for a king, Majestic makes no compromise on sleekness and elegance with its compact curves and see-through straw. With a shape inspired by Indochinese culture this piece combines luxury and eclectic spirit creating a strong fashionable impression.

| Upholstery        | Fabric or Leather                                                      |               | A            |
|-------------------|------------------------------------------------------------------------|---------------|--------------|
| and Cushions      | Check page 80 for all options                                          |               | .≘           |
| Structure         | Wood veneer: Natural walnut, Oak Latte, Oak Mocha, Iron Wood,<br>Ebony |               |              |
| Rattan            | Natural Rattan                                                         |               |              |
| Metal Aplications | Stainless Steel Plated Polished or Satin: Brass, Copper or Nickel      | 200cm   79 in | 89cm   35 in |