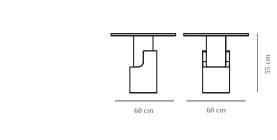

### BRAQUE ROUND OR HEXAGONAL TOP SIDE TABLE

Celebrating a new invented reality, smooth and rough surfaces contrast with one another giving way to a new approach in shape and balance. Braque Side Table shows a torn and fragmented form, exposing the inner core of its base, which can be seen from a whole new perspective. This rebel approach took inspiration from Cubism and its influence in the representation of reality, leading to a deconstruction of shapes and revealing simultaneous view points at the same time.