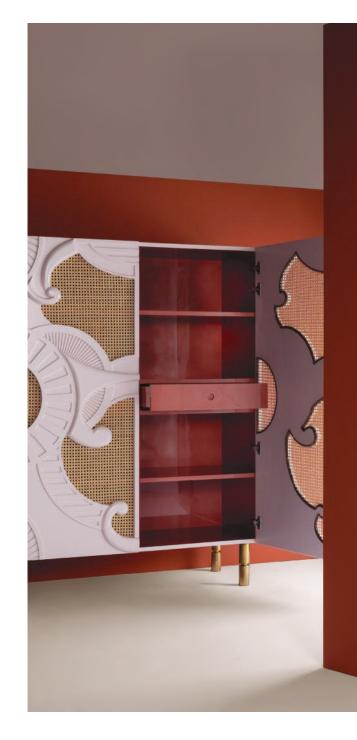

# kisho

Embodying a meeting point of western and eastern aesthetics, Kisho Sideboard combines a rich mix of refined artistic techniques, organic shapes, natural colors and textures showing evidence of the visually inspiring movement of Japanese Modernism, that is very much present in this piece and sets the tone to its raw but sophisticated design.

### // as pictured

Structure - Nude lacquered wood Doors - Olive Ash Veneer Feet - Natural Travertine Metal applications - Satin brass