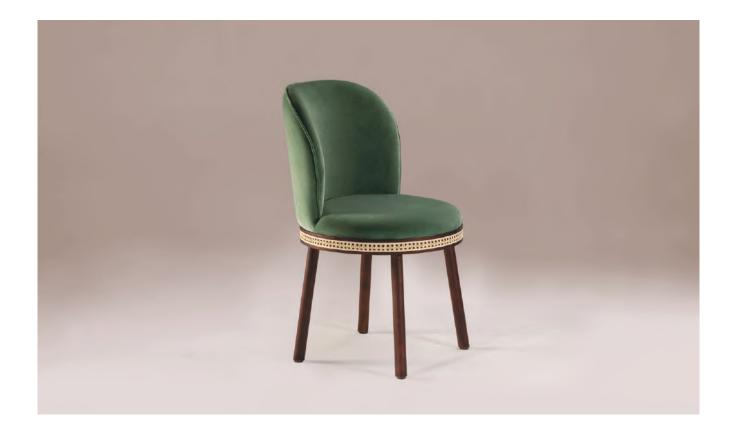

# **ALMA**

CHAIR

As any admirer would experience gazing at its muse, it is impossible not to feel enchanted and almost hypnotized by the refined, sensual lines and the delightfully charming soul of Alma chair. In a piece that combines classic and modern aesthetics we can find a certain harmonic gracefulness paired with an intimate voluptuousness that can embrace you and surprisingly break the frontiers of sophistication and elegance.

| Upholstery | Fabric or Leather<br>Check page 80 for all options                                                                             |                            |
|------------|--------------------------------------------------------------------------------------------------------------------------------|----------------------------|
| Structure  | Solid wood: Natural Walnut, Beech Camel, Beech Chocolate and<br>Natural Oak                                                    |                            |
| Feet       | Lacquered MDF:<br>Check page 80 for all options<br>Solid Wood: Natural Walnut, Beech Camel, Beech Chocolate and<br>Natural Oak | S 51cm   20 in 53cm   21 i |
| Rattan     | Natural Rattan                                                                                                                 |                            |

#### // as pictured

Upholstery – Velvet Havane Pipping – Velvet Dijon Feet – Natural Walnut Rattan – Natural Rattan