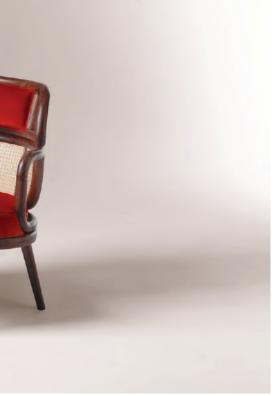

# bonnie and clyde

Sensual curves and crisp lines embody the perfect combination of beauty and danger, much like the Hollywood legends Bonnie and Clyde. It is impossible to feel estranged with this piece which will attract you and never let go.

### Top – Estremoz White

Base – Estremoz White and Estremoz Rose combination Matte finish (ref 1)

**BONNIE & CLYDE** 

COFFE TABLE

Sensual curves and crisp lines embody the perfect combination of beauty and danger, much like the Hollywood legends Bonnie and Clyde. It is impossible to feel estranged with this piece which will attract you and never let go.

Structure Carved from one solid Marble piece: Estremoz White, Estremoz Rose and Nero Marquina

// as pictured

Structure - Nero Marquina