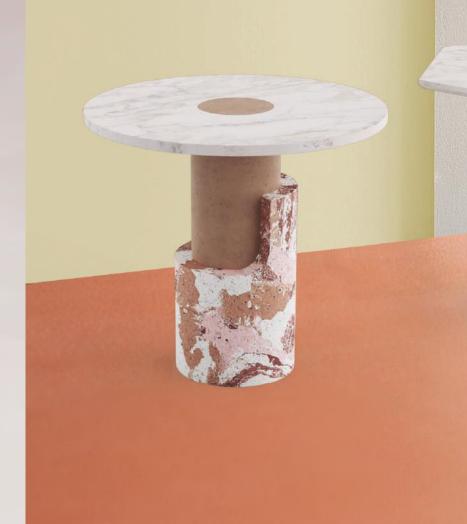

# braque

Celebrating a new invented reality, smooth and rough surfaces contrast with one another giving way to a new approach in shape and balance. Braque Side Table shows a torn and fragmented form, exposing the inner core of its base, which can be seen from a whole new perspective. This rebel approach took inspiration from Cubism and its influence in the representation of reality, leading to a deconstruction of shapes and revealing simultaneous view points at the same time.

### BRAQUE ROUND OR HEXAGONAL TOP SIDE TABLE

Celebrating a new invented reality, smooth and rough surfaces contrast with one another giving way to a new approach in shape and balance. Braque Side Table shows a torn and fragmented form, exposing the inner core of its base, which can be seen from a whole new perspective. This rebel approach took inspiration from Cubism and its influence in the representation of reality, leading to a deconstruction of shapes and revealing simultaneous view points at the same time.

| Тор      | Marble: Carrara, Estremoz White, Estremoz Rose, Green Guate-  |
|----------|---------------------------------------------------------------|
| Cylinder | mala, Emperador, Nero Marquina, Travertine<br>Coloured Cement |
| Base     | Coloured Cement                                               |

#### // as pictured

| Top - Estremoz white           | Top - Estremoz white              |
|--------------------------------|-----------------------------------|
| Cylinder - Red Coloured Cement | Cylinder - Yellow Coloured Cement |
| Base - Blossom Coloured Cement | Base - Summer Coloured Cement     |