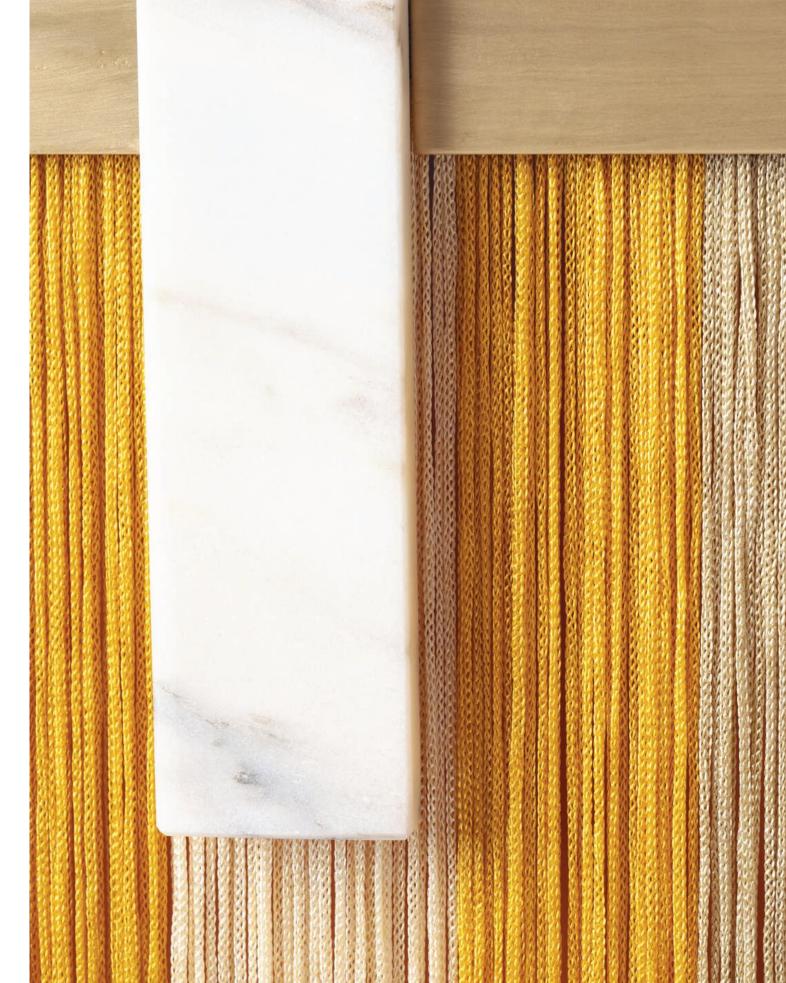

### **SOUK** MIRROR

Created by the perfect combination of color, energy and shape, Souk mirrors reflect the influences of overwhelming and visually fascinating Souk markets in northern Africa with its vibrant fringes and earthy colors resembling typical macramé techniques. These soulful art pieces will make you travel to another time and place where your senses will surely feel aroused.

### // as pictured

Top Mirror – Bronze mirror

Marble Application – from left to right: Guatemala Green, Estremoz White and Nero Marquina

Metal application – Satin Brass

Fringes – From left to right: Ref souk red, Ref souk yellow, Ref souk black

# SOUK

MIRROR

Created by the perfect combination of color, energy and shape, Souk mirrors reflect the influences of overwhelming and visually fascinating Souk markets in northern Africa with its vibrant fringes and earthy colors resembling typical macramé techniques. These soulful art pieces will make you travel to another time and place where your senses will surely feel aroused.

### // as pictured

Top Mirror – Bronze mirror

Marble Application - from left to right: Estremoz White, Guatemala Green and Nero Marquina

Metal application – Satin Brass

Fringes - From left to right: Ref souk papaya, Ref souk moss, Ref souk caramel