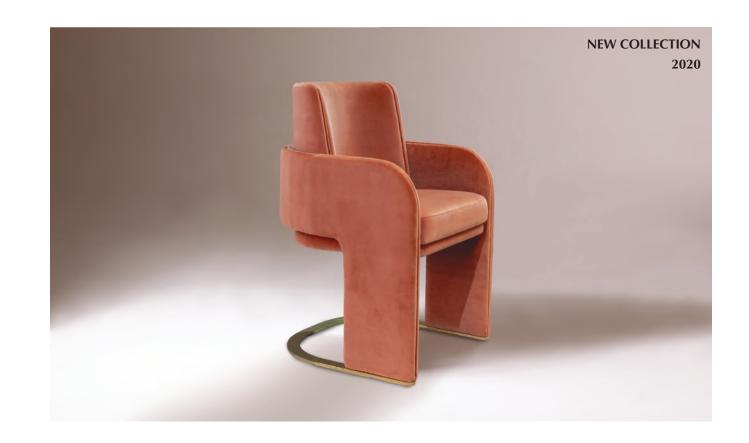

# ľunité

L'Unité armchair is proportional and sculptural, perfectly made to the human scale. It gathers strong upholstered shapes lightly supported on elegant stands. A piece that excites the eye and imagination, inspired by modernist architecture's style and philosophy.

### ĽUNITÉ ARMCHAIR

L'Unité armchair is proportional and sculptural, perfectly made to the human scale. It gathers strong upholstered shapes lightly supported on elegant stands. A piece that excites the eye and imagination, inspired by modernist architecture's style and philosophy.

| Upholstery | Fabric or Leather                                                  |
|------------|--------------------------------------------------------------------|
| Feet       | Polished brass, copper or nickel, or satin brass, copper or nickel |

#### // as pictured

Inside upholstery - Velvet Mediterranee Outside upholstery - Parquet Marine Piping - Synthetic leather Cobalt Feet - Polished brass