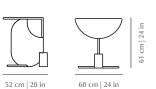

### **SOUK** MIRROR

Created by the perfect combination of color, energy and shape, Souk mirrors reflect the influences of overwhelming and visually fascinating Souk markets in northern Africa with its vibrant fringes and earthy colors resembling typical macramé techniques. These soulful art pieces will make you travel to another time and place where your senses will surely feel aroused.

| Top Mirror         | Gris mirror, Bronze mirror, Aged mirror, Mirastar mirror            | $\frown$      | $\bigcirc$    |               |
|--------------------|---------------------------------------------------------------------|---------------|---------------|---------------|
| Marble Application | Estremoz White, Estremoz Rose, Guatemala Green and Nero<br>Marquina | (-IIII)       |               |               |
| Metal Application  | Polished or Satin Brass or Nickel                                   |               |               |               |
| Fringes            | Three color combinations available                                  | 61 cm   24 in | 61 cm   24 in | 61 cm   24 in |
|                    |                                                                     |               |               |               |

### // as pictured

Top Mirror – Bronze mirror

Marble Application – from left to right: Guatemala Green, Estremoz White and Nero Marquina

Metal application – Satin Brass

Fringes – From left to right: Ref souk red, Ref souk yellow, Ref souk black