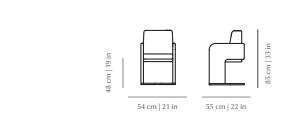

# **ALMA**

CHAIR

As any admirer would experience gazing at its muse, it is impossible not to feel enchanted and almost hypnotized by the refined, sensual lines and the delightfully charming soul of Alma chair. In a piece that combines classic and modern aesthetics we can find a certain harmonic gracefulness paired with an intimate voluptuousness that can embrace you and surprisingly break the frontiers of sophistication and elegance.

| Upholstery | Fabric or Leather<br>Check page 80 for all options                                                                             |                            |
|------------|--------------------------------------------------------------------------------------------------------------------------------|----------------------------|
| Structure  | Solid wood: Natural Walnut, Beech Camel, Beech Chocolate and<br>Natural Oak                                                    |                            |
| Feet       | Lacquered MDF:<br>Check page 80 for all options<br>Solid Wood: Natural Walnut, Beech Camel, Beech Chocolate and<br>Natural Oak | S 51cm   20 in 53cm   21 i |
| Rattan     | Natural Rattan                                                                                                                 |                            |

#### // as pictured

Upholstery – Velvet Havane Pipping – Velvet Dijon Feet – Natural Walnut Rattan – Natural Rattan