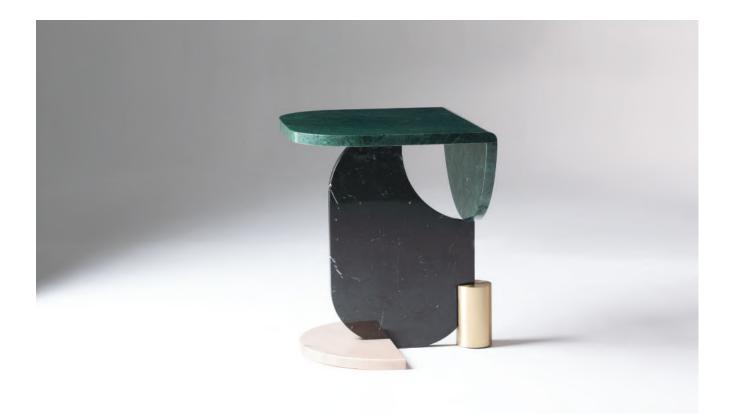

# braque

Celebrating a new invented reality, smooth and rough surfaces contrast with one another giving way to a new approach in shape and balance. Braque Side Table shows a torn and fragmented form, exposing the inner core of its base, which can be seen from a whole new perspective. This rebel approach took inspiration from Cubism and its influence in the representation of reality, leading to a deconstruction of shapes and revealing simultaneous view points at the same time.