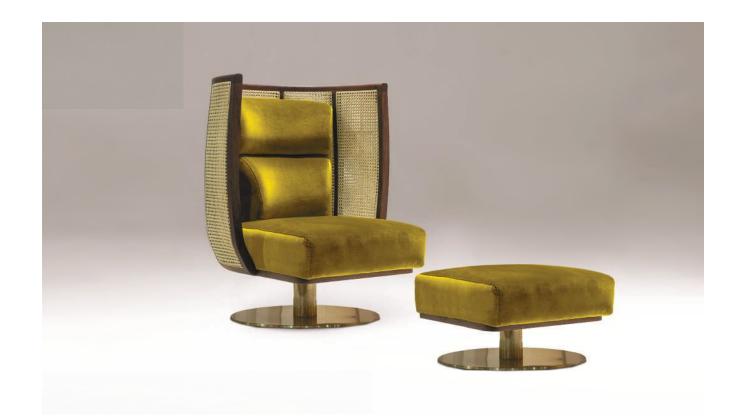

### **ODISSEIA**

CHAIR

Odisseia chair embodies the aesthetic spirit of the space age, a new kind of discreet luxury and comfort inspired by a futuristic era created by new visual experiences and concepts of the future. This effortless but striking piece insinuates a luxe vision of the home of the future, as a new order of being.

| Upholstery<br>Pipping | Fabric or Leather<br>Check page 80 for all options<br>Fabric or Leather<br>Check page 80 for all options |                | 100cm139      |
|-----------------------|----------------------------------------------------------------------------------------------------------|----------------|---------------|
|                       |                                                                                                          | 100 cm   39 in | 100cm   39 in |

| Upholstery | Fabric or Leather                                                  |
|------------|--------------------------------------------------------------------|
| Feet       | Polished brass, copper or nickel, or satin brass, copper or nickel |

// as pictured Upholstery – Velvet Papaya Feet - Polished brass