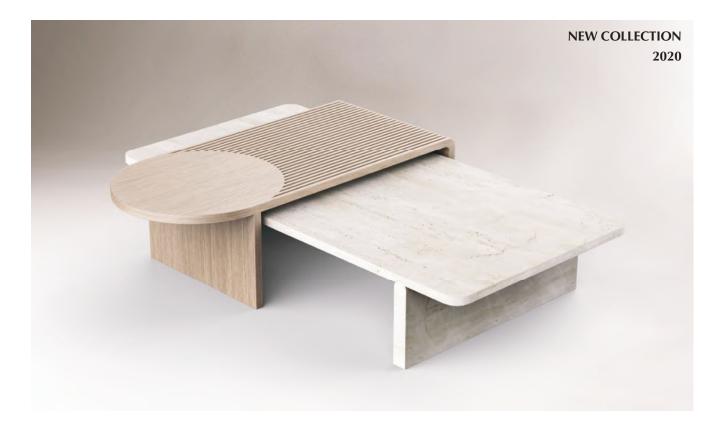

# stick & stone

As a way to attain perfection, one must balance two opposite parts that complement each other and are mutually exclusive, meaning one cannot sustain without the other. This concept is behind Stick and Stone Center Tables, by combining two very different materials, the hard and raw travertine with the soft and warm oak, creating a visual dichotomy that projects perfect balance.

#### CENTER TABLE

As a way to attain perfection, one must balance two opposite parts that complement each other and are mutually exclusive, meaning one cannot sustain without the other. This concept is behind Stick and Stone Center Tables, by combining two very different materials, the hard and raw travertine with the soft and warm oak, creating a visual dichotomy that projects perfect balance.

| High table | Natural Oak or Natural Walnut |            |        |
|------------|-------------------------------|------------|--------|
| Low table  | Travertine                    |            | 36 cm  |
|            |                               | <br>160 cm | 120 cm |

// as pictured hight table - Natural Oak Low table - Natural Travertine