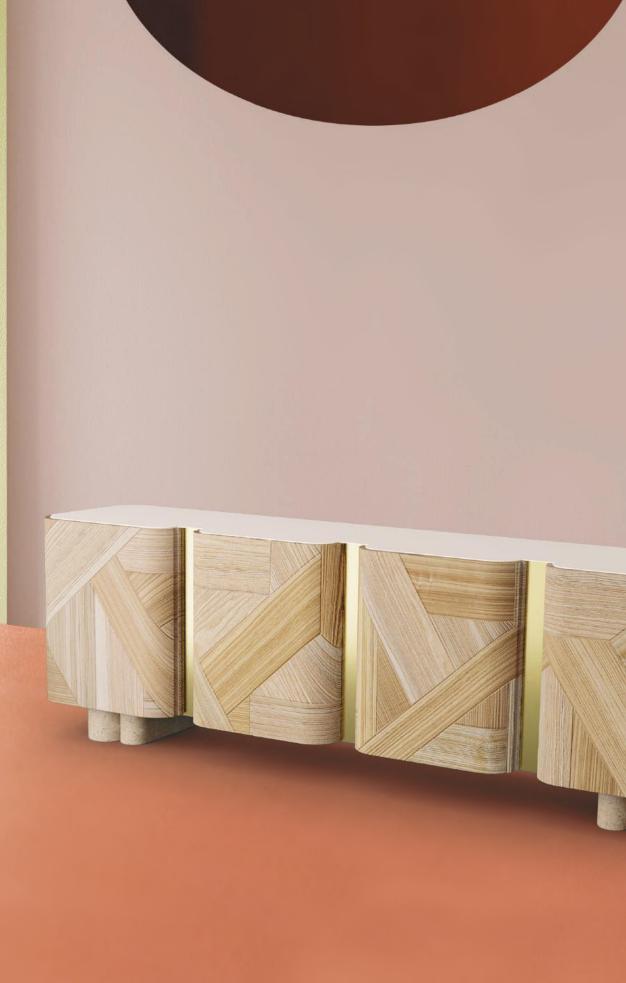

# **METROPOLIS**

### SIDEBOARD

Wandering through Chicago's downtown one cannot help but to go back to a time when the desire to turn life into art was paired with a lust for luxury and style. Therefore, Metropolis Sideboard was created embodying the elegance, fine craftsmanship and rich materials of Art Deco translated into a dichotomy in which opposites attract each other: soft curvy shapes combine with crisp lines to create a visually balanced object.

| Structure          | Lacquered Mdf<br>Check page 80 for all options                            | 1   |
|--------------------|---------------------------------------------------------------------------|-----|
| Doors - Marble     | Estremoz White                                                            |     |
| Wood Reliefs       | Wood veneer: Natural walnut, Oak Latte, Walnut Mocha, Iron<br>Wood, Ebony |     |
| Metal Applications | Stainless Steel Plated Polished or Satin: Brass, Copper or Nickel         | 250 |
| Feet               | Solid Wood: Natural Walnut, Natural Oak, Beech Camel, Beech<br>Chocolate  | 230 |

### // as pictured

Structure – Ivory Lacquered MDF Doors - Marble - Estremoz White Matte finish Wood Reliefs – Natural Walnut Veneer Metal applications – Stainless Steel Plated Polished Copper Feet – Stainless Steel Plated Polished Copper