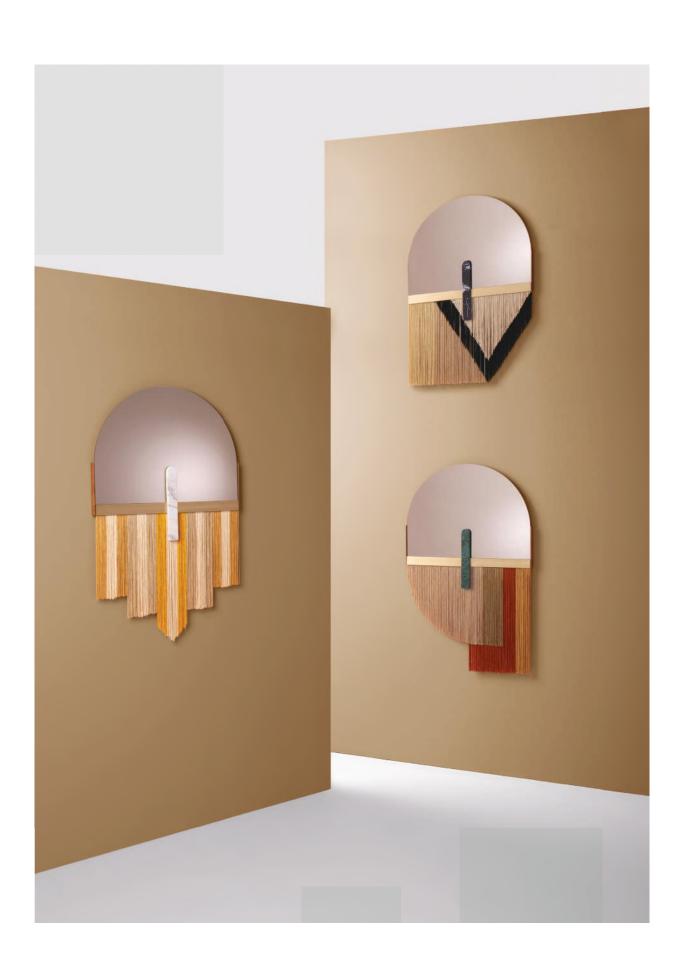

# souk, malibu & majestic

Created by the perfect combination of color, energy and shape, Souk mirrors reflect the influences of overwhelming and visually fascinating Souk markets in northern Africa with its vibrant fringes and earthy colors resembling typical macrame techniques. These soulful art pieces will make you travel to another time and place where you senses will surely feel aroused.

Like a warm embrace, Malibu pouf welcomes you to stay within and relax. An elevated homage to the golden age of mid-century design and organic architecture, it radiates through its unusual proportions and strong curves with softness and fine detailing resulting in a must-have piece.

Well fit for a king, Majestic makes no compromise on sleekness and elegance with its compact curves and see-through straw. With a shape inspired by Indochinese culture this piece combines luxury and eclectic spirit creating a strong fashionable impression.