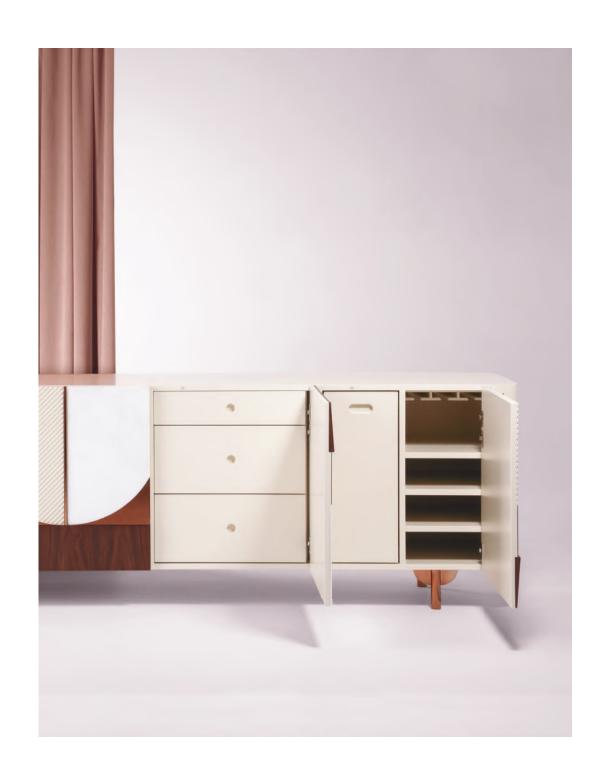

# metropolis & single man

Wandering through Chicago's downtown one cannot help but to go back to a time when the desire to turn life into art was paired with a lust for luxury and style. Therefore, Metropolis Sideboard was created embodying the elegance, fine craftsmanship and rich materials of Art Deco translated into a dichotomy in which opposites attract each other: soft curvy shapes combine with crisp lines to create a visually balanced object.

### SIDEBOARD

Wandering through Chicago's downtown one cannot help but to go back to a time when the desire to turn life into art was paired with a lust for luxury and style. Therefore, Metropolis Sideboard was created embodying the elegance, fine craftsmanship and rich materials of Art Deco translated into a dichotomy in which opposites attract each other: soft curvy shapes combine with crisp lines to create a visually balanced object.

| Structure          | Lacquered Mdf<br>Check page 80 for all options                            | 1   |
|--------------------|---------------------------------------------------------------------------|-----|
| Doors - Marble     | Estremoz White                                                            |     |
| Wood Reliefs       | Wood veneer: Natural walnut, Oak Latte, Walnut Mocha, Iron<br>Wood, Ebony |     |
| Metal Applications | Stainless Steel Plated Polished or Satin: Brass, Copper or Nickel         | 250 |
| Feet               | Solid Wood: Natural Walnut, Natural Oak, Beech Camel, Beech<br>Chocolate  | 230 |

### // as pictured

Structure – Ivory Lacquered MDF Doors - Marble - Estremoz White Matte finish Wood Reliefs – Natural Walnut Veneer Metal applications – Stainless Steel Plated Polished Copper Feet – Stainless Steel Plated Polished Copper