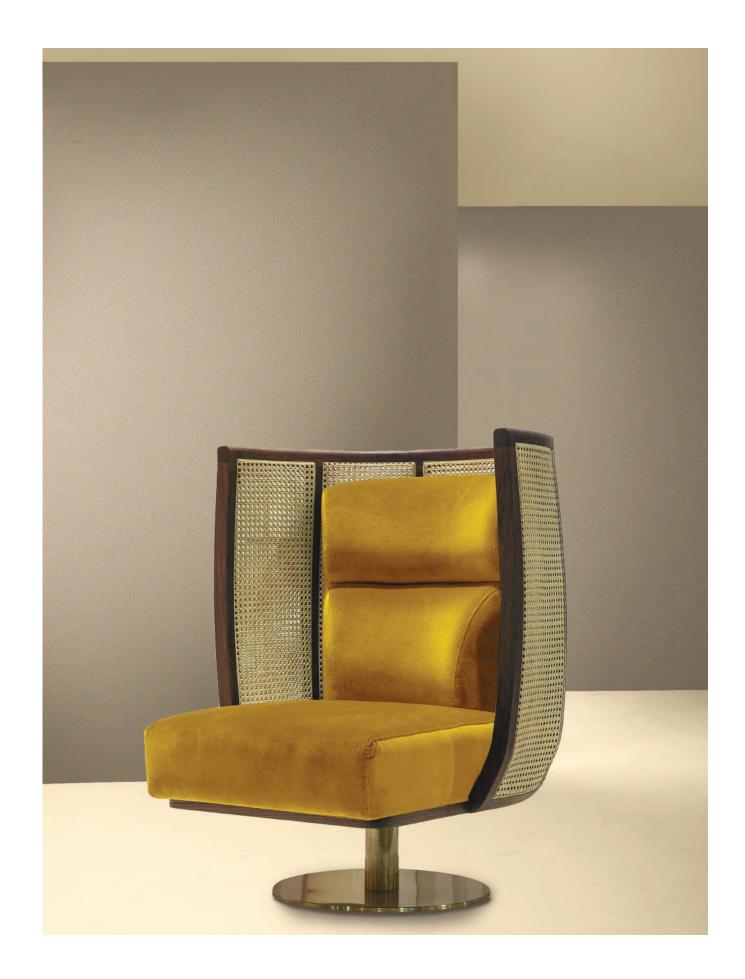

# odisseia

Odisseia chair embodies the aesthetic spirit of the space age, a new kind of discreet luxury and comfort inspired by a futuristic era created by new visual experiences and concepts of the future. This effortless but striking piece insinuates a luxe vision of the home of the future, as a new order of being.