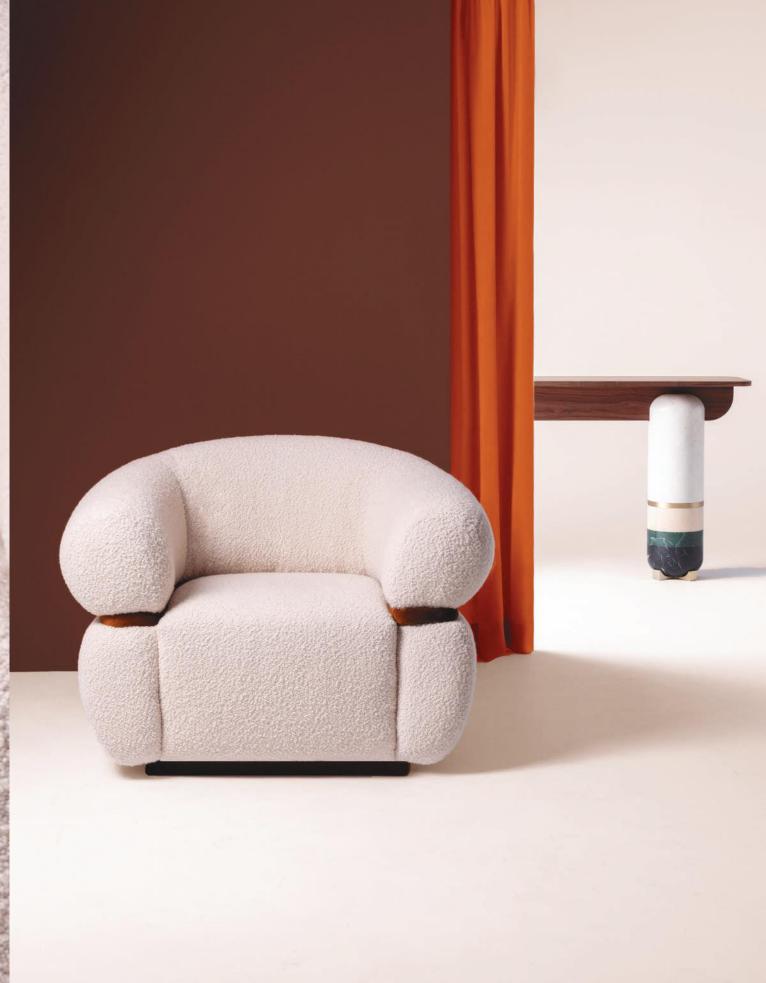

# malibu & dolce vita

Like a warm embrace, Malibu armchair welcomes you to stay within and relax. An elevated homage to the golden age of mid-century design and organic architecture, it radiates through its unusual proportions and strong curves with softness and fine detailing resulting in a must-have piece.