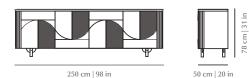

### SIDEBOARD

Wandering through Chicago's downtown one cannot help but to go back to a time when the desire to turn life into art was paired with a lust for luxury and style. Therefore, Metropolis Sideboard was created embodying the elegance, fine craftsmanship and rich materials of Art Deco translated into a dichotomy in which opposites attract each other: soft curvy shapes combine with crisp lines to create a visually balanced object.

| Structure          | Lacquered Mdf<br>Check page 80 for all options                            | 1   |
|--------------------|---------------------------------------------------------------------------|-----|
| Doors - Marble     | Estremoz White                                                            |     |
| Wood Reliefs       | Wood veneer: Natural walnut, Oak Latte, Walnut Mocha, Iron<br>Wood, Ebony |     |
| Metal Applications | Stainless Steel Plated Polished or Satin: Brass, Copper or Nickel         | 250 |
| Feet               | Solid Wood: Natural Walnut, Natural Oak, Beech Camel, Beech<br>Chocolate  | 230 |

### // as pictured

Structure – Ivory Lacquered MDF Doors - Marble - Estremoz White Matte finish Wood Reliefs – Natural Walnut Veneer Metal applications – Stainless Steel Plated Polished Copper Feet – Stainless Steel Plated Polished Copper