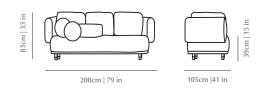

SETTEE

Well fit for a king, Majestic makes no compromise on sleekness and elegance with its compact curves and see-through straw. With a shape inspired by Indochinese culture this piece combines luxury and eclectic spirit creating a strong fashionable impression.

| Upholstery        | Fabric or Leather                                                      |               | A            |
|-------------------|------------------------------------------------------------------------|---------------|--------------|
| and Cushions      | Check page 80 for all options                                          |               | .≘           |
| Structure         | Wood veneer: Natural walnut, Oak Latte, Oak Mocha, Iron Wood,<br>Ebony |               |              |
| Rattan            | Natural Rattan                                                         |               |              |
| Metal Aplications | Stainless Steel Plated Polished or Satin: Brass, Copper or Nickel      | 200cm   79 in | 89cm   35 in |

// as pictured

Upholstery – Mineral Stone Cushions – Macramé Linen Structure – Natural Walnut Veneer

Metal Aplications - Stainless Steel Plated Polished Brass

LA FOLIE

With voluptuous curves and perfect poise, La Folie exalts passion and fantasy as if you were in a burlesque show at Moulin Rouge. Let yourself be drawn by this flirtatious feeling of sensuality and a touch as smooth as silk.