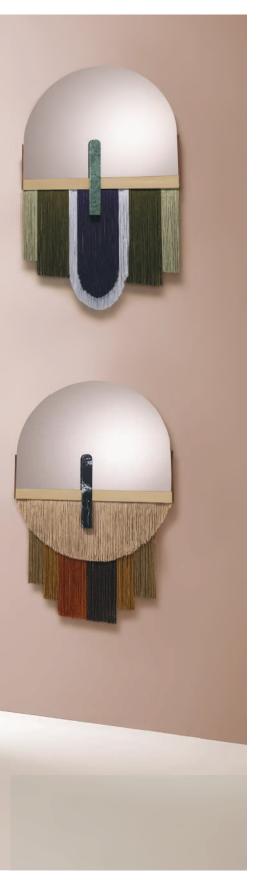

# SOUK

MIRROR

Created by the perfect combination of color, energy and shape, Souk mirrors reflect the influences of overwhelming and visually fascinating Souk markets in northern Africa with its vibrant fringes and earthy colors resembling typical macramé techniques. These soulful art pieces will make you travel to another time and place where your senses will surely feel aroused.

### // as pictured

Top Mirror – Bronze mirror

Marble Application - from left to right: Estremoz White, Guatemala Green and Nero Marquina

Metal application – Satin Brass

Fringes - From left to right: Ref souk papaya, Ref souk moss, Ref souk caramel