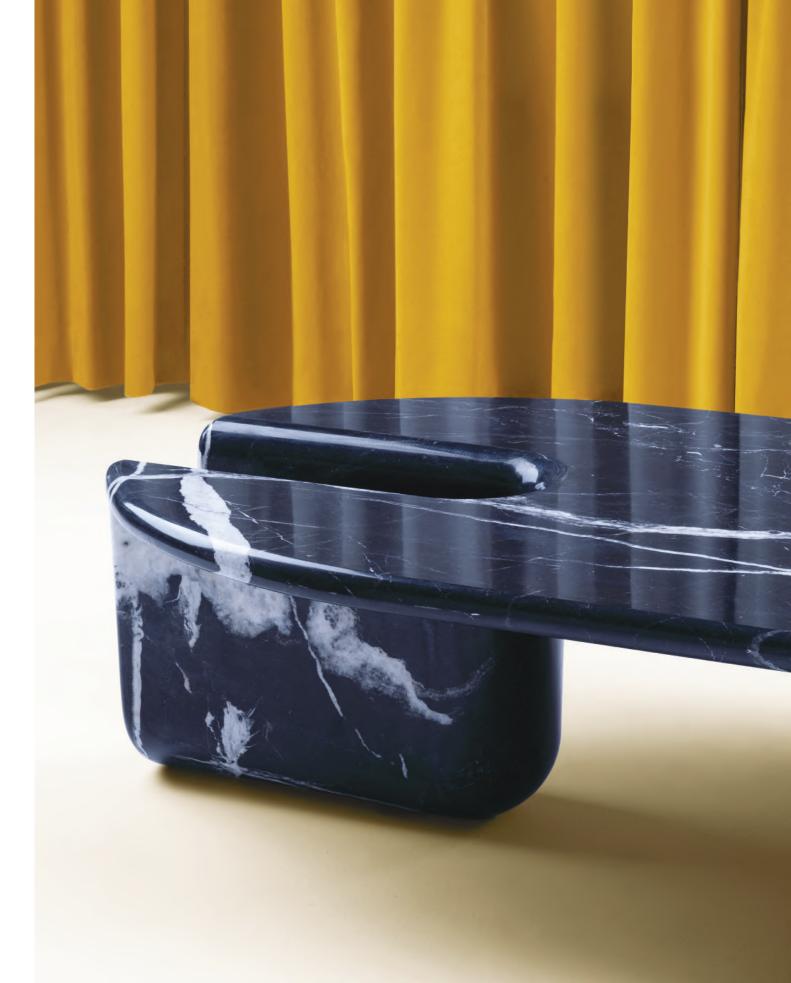

# stick & stone

As a way to attain perfection, one must balance two opposite parts that complement each other and are mutually exclusive, meaning one cannot sustain without the other. This concept is behind Stick and Stone Center Tables, by combining two very different materials, the hard and raw travertine with the soft and warm oak, creating a visual dichotomy that projects perfect balance.

#### CENTER TABLE

As a way to attain perfection, one must balance two opposite parts that complement each other and are mutually exclusive, meaning one cannot sustain without the other. This concept is behind Stick and Stone Center Tables, by combining two very different materials, the hard and raw travertine with the soft and warm oak, creating a visual dichotomy that projects perfect balance.