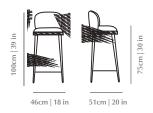

### **ALMA** BAR CHAIR

As any admirer would experience gazing at its muse, it is impossible not to feel enchanted and almost hypnotized by the refined, sensual lines and the delightfully charming soul of Alma chair. In a piece that combines classic and modern aesthetics we can find a certain harmonic gracefulness paired with an intimate voluptuousness that can embrace you and surprisingly break the frontiers of sophistication and elegance.

# **ODISSEIA**

BAR CHAIR

Odisseia chair embodies the aesthetic spirit of the space age, a new kind of discreet luxury and comfort inspired by a futuristic era created by new visual experiences and concepts of the future. This effortless but striking piece insinuates a luxe vision of the home of the future, as a new order of being.