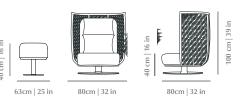

### **ODISSEIA**

CHAIR

Odisseia chair embodies the aesthetic spirit of the space age, a new kind of discreet luxury and comfort inspired by a futuristic era created by new visual experiences and concepts of the future. This effortless but striking piece insinuates a luxe vision of the home of the future, as a new order of being.

| Upholstery<br>Pipping | Fabric or Leather<br>Check page 80 for all options<br>Fabric or Leather<br>Check page 80 for all options |                | 100cm139      |
|-----------------------|----------------------------------------------------------------------------------------------------------|----------------|---------------|
|                       |                                                                                                          | 100 cm   39 in | 100cm   39 in |

| Upholstery | Fabric or Leather                                                  |
|------------|--------------------------------------------------------------------|
| Feet       | Polished brass, copper or nickel, or satin brass, copper or nickel |

// as pictured Upholstery – Velvet Papaya Feet - Polished brass