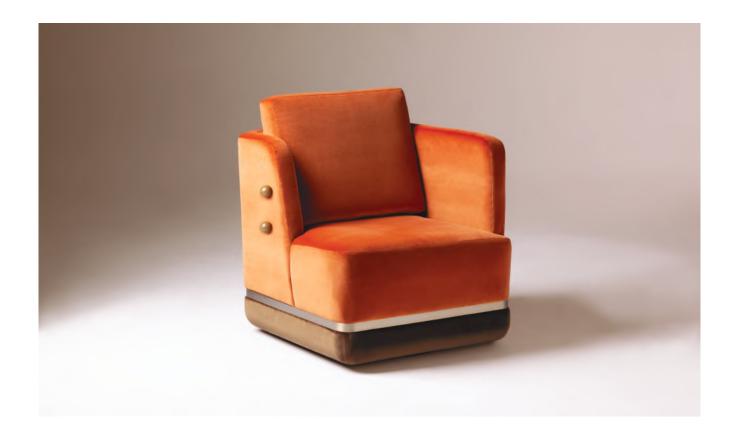

### HAVANA

ARMCHAIR

Celebrating a *one night affair* in the Caribbean paradise, Havana armchair insinuates the pleasures of a bohemian lifestyle with its flirtatious and see through shapes, reminding us of delicate lace undergarments. Reflecting the warm tropical feeling of Havana, this armchair invites you to frolic, if only for a one night adventure.

| Upholstery | Fabric or Leather<br>Check page 80 of the catalogue for all options         |
|------------|-----------------------------------------------------------------------------|
| Structure  | Solid wood: Natural Walnut, Beech Camel, Beech Chocolate and<br>Natural Oak |
| Rattan     | Natural Rattan                                                              |

#### // as pictured

Upholstery – Velvet Fire Structure – Natural Walnut Solid wood Rattan – Natural Rattan

70 cm | 32 in

62 cm | 24 in

SWIVEL ARMCHAIR

With its name being the direct translation of *selfish* in Portuguese, this armchair revolves around its own universe. Within a refined, elegant and distinctive frame, resembling the narrow and close streets of Naples, this armchair will make you feel powerful and ruler of your space.