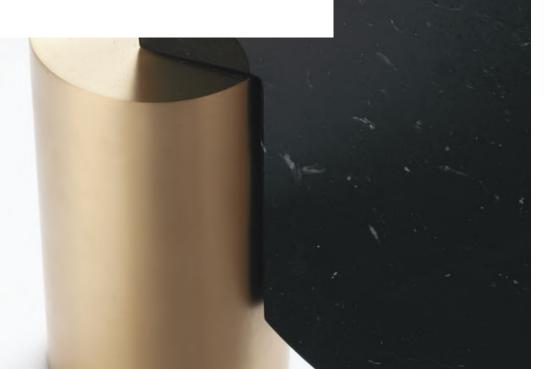

### BRAQUE ROUND OR HEXAGONAL TOP SIDE TABLE

Celebrating a new invented reality, smooth and rough surfaces contrast with one another giving way to a new approach in shape and balance. Braque Side Table shows a torn and fragmented form, exposing the inner core of its base, which can be seen from a whole new perspective. This rebel approach took inspiration from Cubism and its influence in the representation of reality, leading to a deconstruction of shapes and revealing simultaneous view points at the same time.