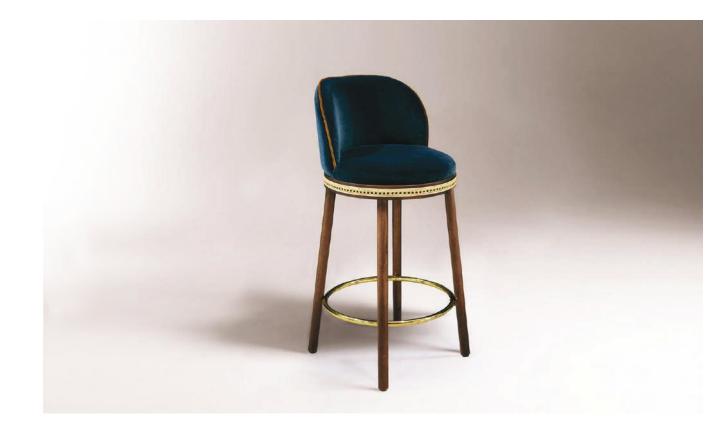

### **ALMA** BAR CHAIR

As any admirer would experience gazing at its muse, it is impossible not to feel enchanted and almost hypnotized by the refined, sensual lines and the delightfully charming soul of Alma chair. In a piece that combines classic and modern aesthetics we can find a certain harmonic gracefulness paired with an intimate voluptuousness that can embrace you and surprisingly break the frontiers of sophistication and elegance.

| Upholstery | Fabric or Leather<br>Check page 80 for all options                                                                             |
|------------|--------------------------------------------------------------------------------------------------------------------------------|
| Structure  | Solid wood: Natural Walnut, Beech Camel, Beech Chocolate and<br>Natural Oak                                                    |
| Feet       | Lacquered MDF:<br>Check page 80 for all options<br>Solid Wood: Natural Walnut, Beech Camel, Beech Chocolate and<br>Natural Oak |
| Rattan     | Natural Rattan                                                                                                                 |

#### // as pictured

Upholstery – Velvet Mediterranee Pipping – Velvet Havane Feet – Natural Walnut Rattan – Natural Rattan