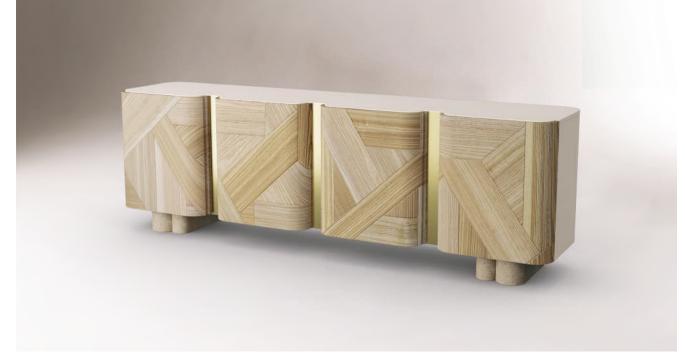

### SIDEBOARD

Wandering through Chicago's downtown one cannot help but to go back to a time when the desire to turn life into art was paired with a lust for luxury and style. Therefore, Metropolis Sideboard was created embodying the elegance, fine craftsmanship and rich materials of Art Deco translated into a dichotomy in which opposites attract each other: soft curvy shapes combine with crisp lines to create a visually balanced object.

### // as pictured

Structure – Ivory Lacquered MDF Doors - Marble - Estremoz White Matte finish Wood Reliefs – Natural Walnut Veneer Metal applications – Stainless Steel Plated Polished Copper Feet – Stainless Steel Plated Polished Copper