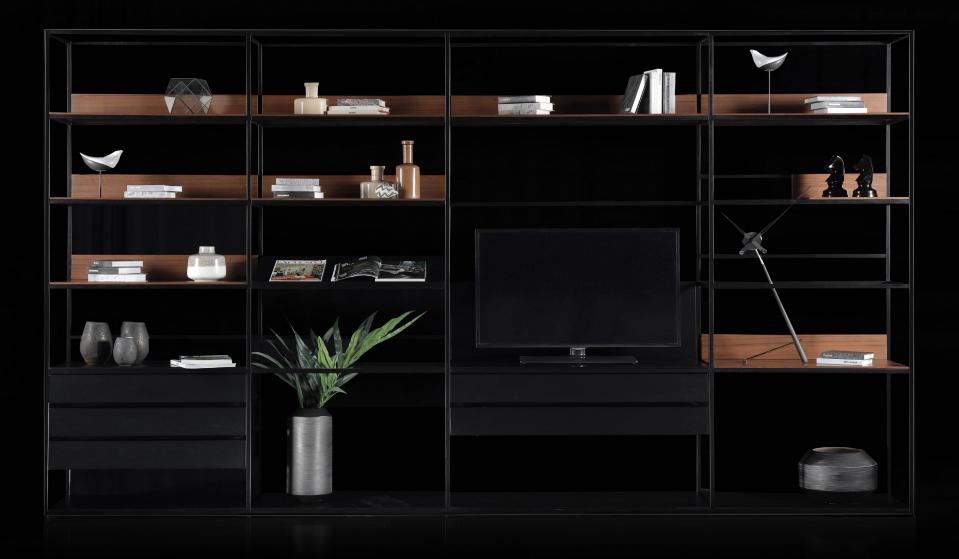

#### IMPERIOUS designed by Maurizio Manzoni

ANNYSA designed by Maurizio Manzoni

FRAME BUFFET designed by Maurizio Manzoni

CONTEMPO designed by Maurizio Manzoni

TABAKA designed by Toner Architects

IMPERIOUS COFFEE TABLE designed by Maurizio Manzoni