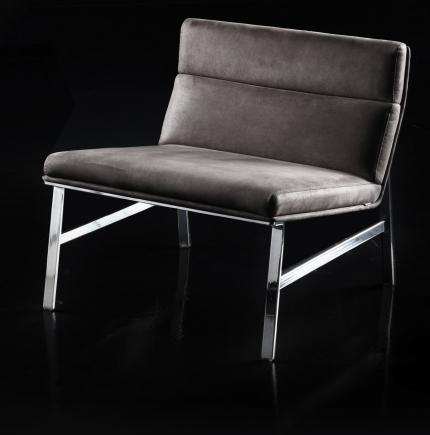

FEEL designed by Marconato Maurizio & Terry Zappa

INOA designed by Christophe Pillet

ECHO designed by Christophe Pillet

The 1

GROSS designed by Marconato Maurizio & Terry Zappa

CAPTURE designed by Carlo Colombo