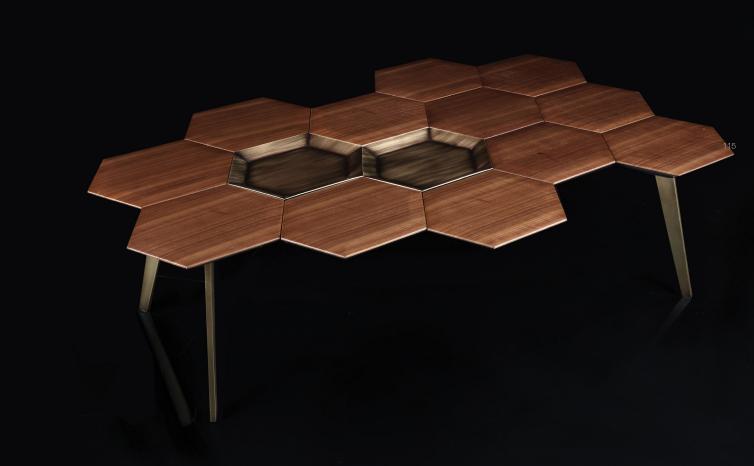

#### IMPERIOUS designed by Maurizio Manzoni

ANNYSA designed by Maurizio Manzoni

FRAME BUFFET designed by Maurizio Manzoni

CONTEMPO designed by Maurizio Manzoni

TABAKA designed by Toner Architects

IMPERIOUS COFFEE TABLE designed by Maurizio Manzoni