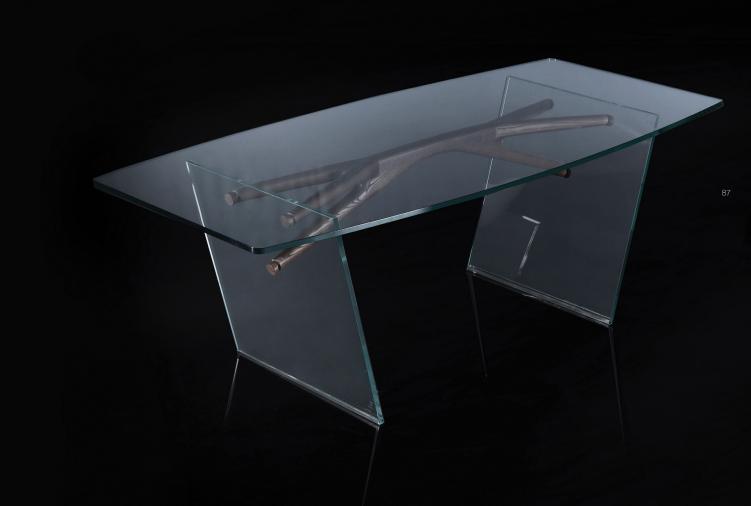

FEEL designed by Marconato Maurizio & Terry Zappa

INOA designed by Christophe Pillet

ECHO designed by Christophe Pillet

The 1

GROSS designed by Marconato Maurizio & Terry Zappa

CAPTURE designed by Carlo Colombo