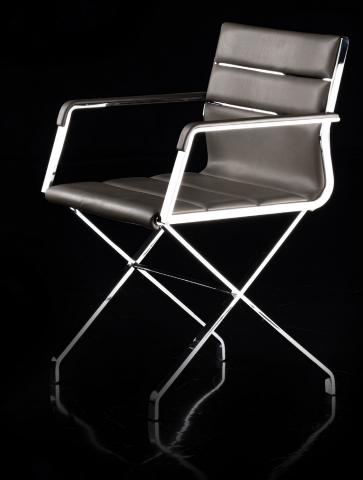

#### IMPERIOUS designed by Maurizio Manzoni

ANNYSA designed by Maurizio Manzoni

FRAME BUFFET designed by Maurizio Manzoni

CONTEMPO designed by Maurizio Manzoni

TABAKA designed by Toner Architects

IMPERIOUS COFFEE TABLE designed by Maurizio Manzoni