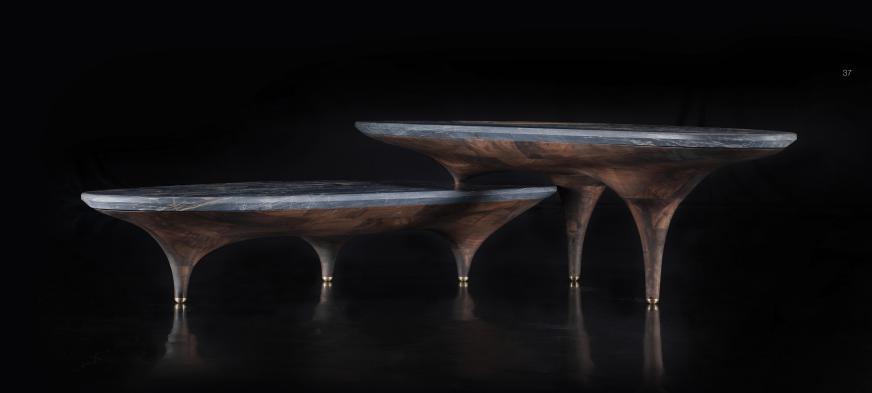

#### IMPERIOUS designed by Maurizio Manzoni

ANNYSA designed by Maurizio Manzoni

FRAME BUFFET designed by Maurizio Manzoni

CONTEMPO designed by Maurizio Manzoni

TABAKA designed by Toner Architects

IMPERIOUS COFFEE TABLE designed by Maurizio Manzoni