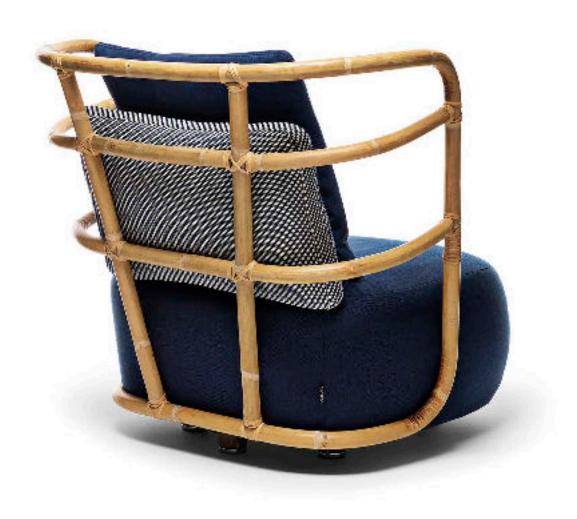

### IDENTITY EXOTIC ECHO

The reference to distant traditions is part of the DNA of Jungle Collection. Ethnic references, in synergy with the choice of unexpected elements, are the lowest common denominator of a design that surprises at first sight.

### STRUCTURE LANDSCAPE IN THE MIDDLE

The alternation of solids and voids, wisely modulated, becomes the key element of Jungle Collection. The dynamic reed weaves allow a wide vision of the landscape, focusing attention on details.

### IMPACT DELICATE PROFILES

Pure elements are enhanced by the detailed profiles of the curved rush weaves. Jungle Collection is a true work dedicated to nature, a stylish object created to celebrate the landscape and add a touch of liveliness to any setting.