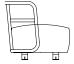

# Levante Stool

## Elegant solution

Levante Stool is a masterpiece of Italian cabinet-making art.

Entirely made of precious Sapelli mahogany, the thickness of the structure is a refined reference to the natural weaving of the trees.

### PROFILE LIGHTNESS

The components of the structure, made of carved mahogany, have various thicknesses to give a feeling of extreme lightness.

The frame is inspired by the natural beauty of the trees among weaves and harmonies.

### GENUINE LEATHER SEAT AND BACKREST

Seat and backrest are made of genuine Saddle leather treated for outdoor use, to guarantee maximum resistance and precious elegance even in all environments.