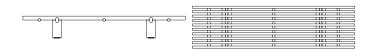

#### 10TH JOINT DINING TABLE

TOP: sapelli mahogany in matt mahogany / burnt sides barrique BASE and CONNECTORS: burnished brass

HARDWARE: stainless steel

NOTE: it is suggested the use of the night covers.

## 10TH JOINT DINING TABLE 400 dim 400X150X75 cm

10TH JOINT DINING TABLE 300 dim 300X120X65/75 cm

## 10TH JOINT SQUARE DINING TABLE dim 150/200X150/200X65/75 cm

## 10TH JOINT ROUND DINING TABLE dim Ø 160/180/200X65/75 cm