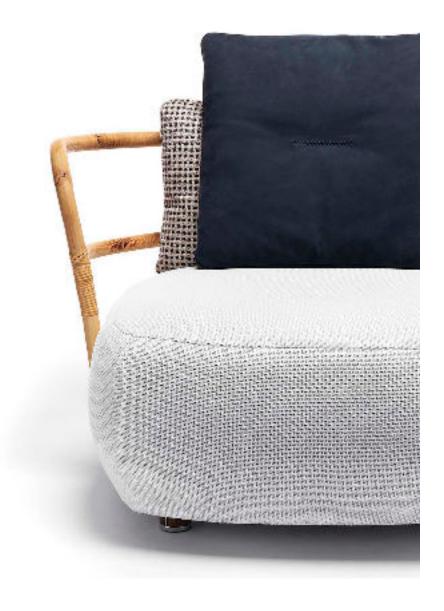

## VOLUMES DELIGHTFUL OPPOSITIONS

Linear design and generous volumes: the paddings covered with refined fabrics, totally waterproof, combine practicality and elegance, to give maximum comfort and a unique tactile pleasure.

### ESSENCE REFINED DETAILS

The choice of a harmonious palette, with delicate nuances, alternates with meticulous inserts in fine saddle leather, to create an irresistible melting pot of materials that define excellent finishes. The interweaving of the upholstery, in pastel shades, creates tactile and visual games to give a unique sensory experience.