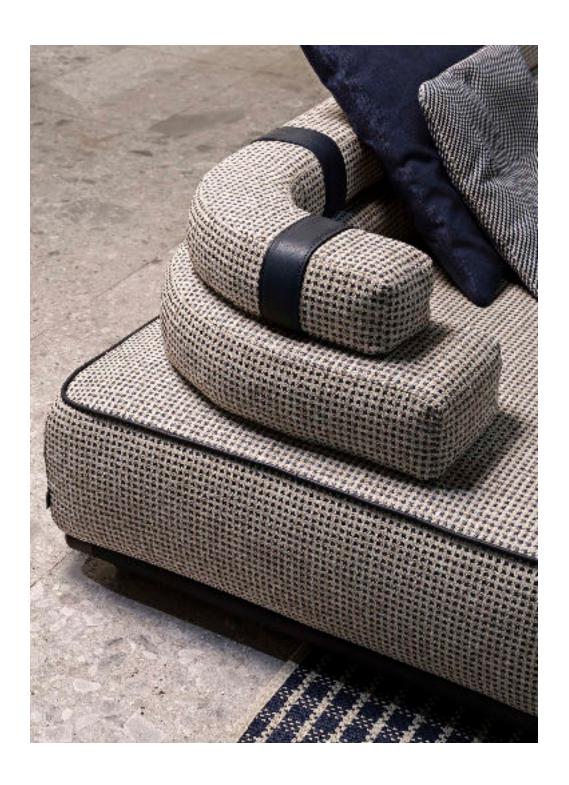

## VOLUMES DELIGHTFUL OPPOSITIONS

Linear design and generous volumes: the paddings covered with refined fabrics, totally waterproof, combine practicality and elegance, to give maximum comfort and a unique tactile pleasure.

### ESSENCE REFINED DETAILS

The choice of a harmonious palette, with delicate nuances, alternates with meticulous inserts in fine saddle leather, to create an irresistible melting pot of materials that define excellent finishes. The interweaving of the upholstery, in pastel shades, creates tactile and visual games to give a unique sensory experience.

### STRUCTURE VALUABLE INSERTS

Each piece of Panarea Collection is designed to create infinite design games and customizations, adapting to every need of space and comfort. The padded sections rest on a Sapelli mahogany structure with Barrique finish. The mahogany feet have a steel insert.

The Sapelli mahogany structure, enriched with stainless steel inserts, gives an elegant functionality, in harmony with any landscape.