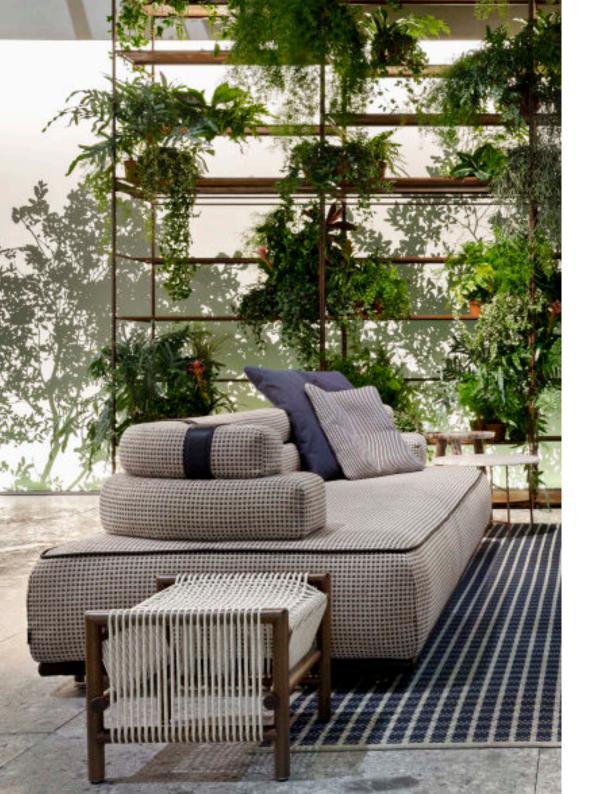

# Products Updates

LEVANTE SOFA WITH NEW CORD

### WEAVING ART NEW CORD

A mahogany structure evokes the traditional artisan loom, and like a canvas, the new cord, is handwoven on it.

This material is available in two colors and composed of polyolefin fiber, resistant to UV rays and weathering, making it perfect for the outdoors.

#### SEATING SYSTEM

Lightness and softness are the distinctive features of the Levante Sofa, an upholstered structural piece with mahogany legs that facilitate movement and the creation of new environmental compositions. The backrest system and the side elements define its identity and personalization.

### MODULARITY

### MODULES

The Levante Sofa modules were designed for two depths to adapt to any space and create unique landscapes.

Dismantled and reconfigured, it continuously transforms functionality and aesthetics based on the position of the modules, frames, seats, backrests, and side elements.