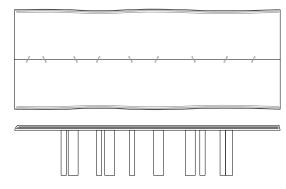

# Roller Kitchen

## Total freedom

A new concept of kitchen, in motion. The Roller Kitchen embodies the desire for outdoor freedom and informality by making every feature of the kitchen mobile. The Roller Kitchen is available in two modules, 120 and 180 cm. Its lightness and ability to move break from the kitchen's conceptual and aesthetic limits with elegant lines, details, and contrasts between the purity of the steel and the warmth of the wood.

**ROLLER KITCHEN\*** dim. 136/196x76x80 cm

\* Handle optional

ROLLER CUPBOARD dim. 136x78x142 cm