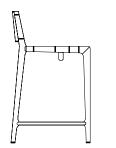

# Levante Stool

## Elegant solution

Levante Stool is a masterpiece of Italian cabinet-making art.

Entirely made of precious Sapelli mahogany, the thickness of the structure is a refined reference to the natural weaving of the trees.

### PROFILE LIGHTNESS

The components of the structure, made of carved mahogany, have various thicknesses to give a feeling of extreme lightness.

The frame is inspired by the natural beauty of the trees among weaves and harmonies.

### GENUINE LEATHER SEAT AND BACKREST

Seat and backrest are made of genuine Saddle leather treated for outdoor use, to guarantee maximum resistance and precious elegance even in all environments.

#### LEVANTE STOOL

STRUCTURE: sapelli mahogany in matt mahogany / barrique / lucido

mediterraneo finishes.

SEATBACK and SEAT: saddle leather

HARDWARE: stainless steel

NOTE: it is suggested the use of the night covers.

LEVANTE STOOL dim. 49x53.3x88.5 cm

SEATING CUSHION LEVANTE STOOL dim. 51x51 cm