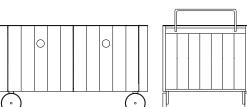

# Roller Kitchen

## Total freedom

A new concept of kitchen, in motion. The Roller Kitchen embodies the desire for outdoor freedom and informality by making every feature of the kitchen mobile. The Roller Kitchen is available in two modules, 120 and 180 cm. Its lightness and ability to move break from the kitchen's conceptual and aesthetic limits with elegant lines, details, and contrasts between the purity of the steel and the warmth of the wood.

# Roller Cupboard

## Dynamism

Roller Kitchen Cupboard rewrites the concept of functionality. Thanks to its dynamism, the cupboard adapts with simple elegance to every living requirement.