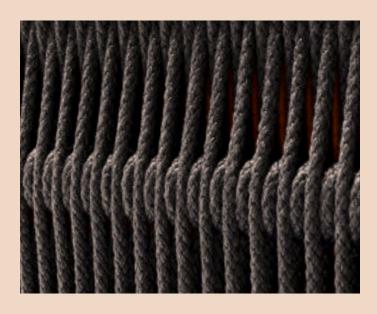

# Products Updates

LEVANTE SOFA WITH NEW CORD

### WEAVING ART NEW CORD

A mahogany structure evokes the traditional artisan loom, and like a canvas, the new cord, is handwoven on it.

This material is available in two colors and composed of polyolefin fiber, resistant to UV rays and weathering, making it perfect for the outdoors.