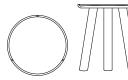

# Stone/Round Coffee Table

## Echo to classical art

Stone Round Coffee Table is an imaginative and dynamic furnishing solution at the same time. Its contemporary design makes it the perfect solution for a break in luxury and style.

#### MATERIAL MONO TACTILE

Stone Round Coffee Table is entirely carved in marble. Bardiglio, Bottoncino, Arabescato Orobico and Steven Black are the precious finishes to choose in order to personalize a design piece that transforms it into a style icon.

#### CROWN SUBTLE TRIMMINGS

The top, framed by a subtle marble detail, circumscribes its profile.

A simple and at the same time refined detail, able to give Stone Round Coffee Table grace and elegance.

#### STONE COFFEE TABLE

STRUCTURE: BARDIGLIO marble / BOTTICINO marble/ ARABESCATO

OROBICO RED marble / STEVEN BLACK marble

HARDWARE: Stainless steel

STONE ROUND COFFEE TABLE 34 dim. Ø34X30 cm

STONE ROUND COFFEE TABLE HIGH 42 dim. Ø42X54 cm

STONE ROUND COFFEE TABLE LOW 42 dim. Ø42X40 cm

STONE ROUND COFFEE TABLE HIGH 50 dim. Ø50X54 cm

STONE ROUND COFFEE TABLE LOW 50 dim. Ø50X40 cm