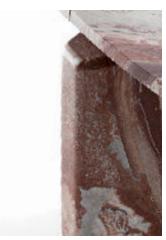

### POWER MONUMENTAL

Made entirely of marble, Giotto Table's structure makes use of sinuous contrasts. The wide and tapered circumference with its monolithic and imposing legs, are joined to the top by bevelled geometries.

## CROMIE WHIMSICAL FINISHES

Every element of Giotto Table is carved in marble. Arabescato Orobico Red, Steven Black, Olimpo Striato, Leaf Rust and Ostuni Travertine: the chosen finish gives life to different chromatic games, creating personal furnishing motifs.

#### GIOTTO TABLE

STRUCTURE: ARABESCATO OROBICO RED marble / STEVEN BLACK marble / LEAF RUST marble / OLIMPO STRIATO marble / OSTUNI travertine

HARDWARE: stainless steel

NOTE: it is suggested the use of the night covers.