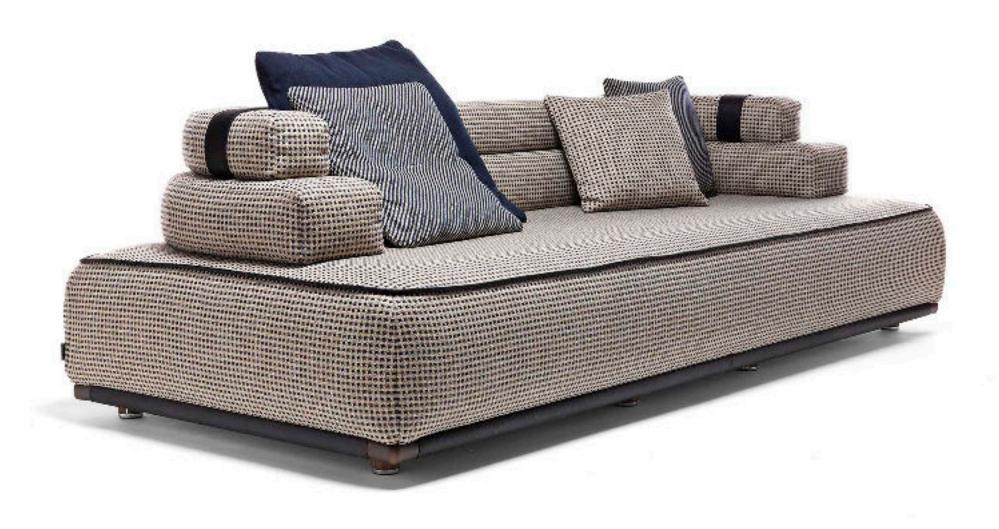

# Panarea Collection

## Harmonic essence

Regal, with linear shapes, Panarea Collection dominates every outdoor environment with refined perfection. The high quality fabrics and Sapelli mahogany sculptural finishes create a harmonious balance of meticulously studied details, to amaze as every glance.

Panarea Sofa /

8

## VOLUMES DELIGHTFUL OPPOSITIONS

Linear design and generous volumes: the paddings covered with refined fabrics, totally waterproof, combine practicality and elegance, to give maximum comfort and a unique tactile pleasure.

### ESSENCE REFINED DETAILS

The choice of a harmonious palette, with delicate nuances, alternates with meticulous inserts in fine saddle leather, to create an irresistible melting pot of materials that define excellent finishes. The interweaving of the upholstery, in pastel shades, creates tactile and visual games to give a unique sensory experience.

### STRUCTURE VALUABLE INSERTS

Each piece of Panarea Collection is designed to create infinite design games and customizations, adapting to every need of space and comfort. The padded sections rest on a Sapelli mahogany structure with Barrique finish. The mahogany feet have a steel insert.

The Sapelli mahogany structure, enriched with stainless steel inserts, gives an elegant functionality, in harmony with any landscape.