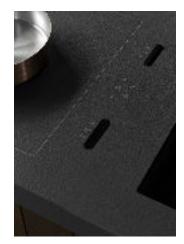

# Lapi Kitchen Technological Island

Aesthetics and technology go hand in hand: Lapi Kitchen is the result of futuristic thinking. It reinvents the concept of the outdoor kitchen thanks to large surfaces and the latest generation of materials.

### MATERIALS AVANT-GARDEISM

Lapitec® is the technological material studied to implement the heat transmission and make the surface the same cooking surface. The avant-garde choice of Lapi Kitchen's components profiles its dynamic modernity.

### AGIO SURFACES

The top, made of Lapitec®, becomes a large and comfortable support surface. The wide choice of accessories, which meets every need in the kitchen, completes the dynamic functionality of Lapi Kitchen.

### ITALIAN CRAFTSMANSHIP DOORS

Lapi Kitchen doors are made of Sapelli WoodApp®, the new technology applied by Exteta that incorporates an aluminum honeycomb panel with solid mahogany wood. A worktop with a monolithic presence that offers the possibility to accommodate every space requirement in the kitchen.