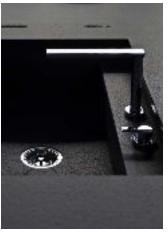

# Roller Kitchen

## Total freedom

A new concept of kitchen, in motion. The Roller Kitchen embodies the desire for outdoor freedom and informality by making every feature of the kitchen mobile. The Roller Kitchen is available in two modules, 120 and 180 cm. Its lightness and ability to move break from the kitchen's conceptual and aesthetic limits with elegant lines, details, and contrasts between the purity of the steel and the warmth of the wood.