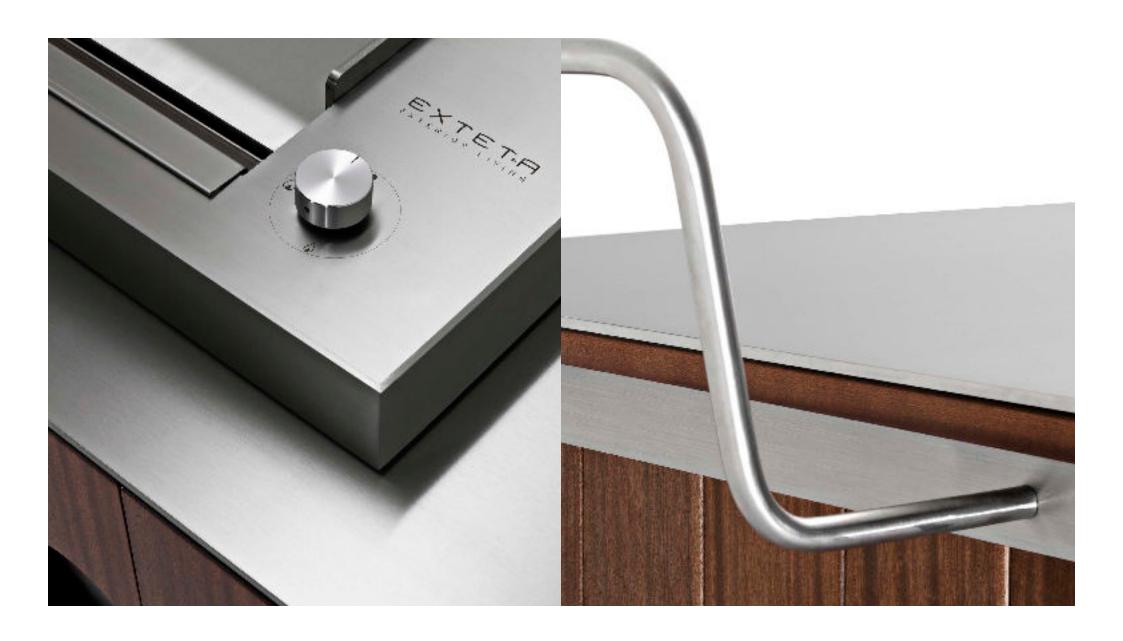

# Lapi Kitchen Technological Island

Aesthetics and technology go hand in hand: Lapi Kitchen is the result of futuristic thinking. It reinvents the concept of the outdoor kitchen thanks to large surfaces and the latest generation of materials.

### MATERIALS AVANT-GARDEISM

Lapitec® is the technological material studied to implement the heat transmission and make the surface the same cooking surface. The avant-garde choice of Lapi Kitchen's components profiles its dynamic modernity.

### AGIO SURFACES

The top, made of Lapitec®, becomes a large and comfortable support surface. The wide choice of accessories, which meets every need in the kitchen, completes the dynamic functionality of Lapi Kitchen.

### ITALIAN CRAFTSMANSHIP DOORS

Lapi Kitchen doors are made of Sapelli WoodApp®, the new technology applied by Exteta that incorporates an aluminum honeycomb panel with solid mahogany wood. A worktop with a monolithic presence that offers the possibility to accommodate every space requirement in the kitchen.

## Total freedom

A new concept of kitchen, in motion. The Roller Kitchen embodies the desire for outdoor freedom and informality by making every feature of the kitchen mobile. The Roller Kitchen is available in two modules, 120 and 180 cm. Its lightness and ability to move break from the kitchen's conceptual and aesthetic limits with elegant lines, details, and contrasts between the purity of the steel and the warmth of the wood.

#### TECHNOLOGY AND CRAFTSMANSHIP DOORS

The doors, made by Sapelli WoodApp®, are the result of Exteta's technological application that combines an aluminum honeycomb panel with solid mahogany wood. The door handle celebrates the ability of master craftsmen to skillfully sand the wood, based on the ergonomic study of the opening gesture.