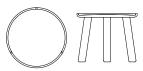

# Stone/Round Coffee Table

## Echo to classical art

Stone Round Coffee Table is an imaginative and dynamic furnishing solution at the same time. Its contemporary design makes it the perfect solution for a break in luxury and style.

#### MATERIAL MONO TACTILE

Stone Round Coffee Table is entirely carved in marble. Bardiglio, Bottoncino, Arabescato Orobico and Steven Black are the precious finishes to choose in order to personalize a design piece that transforms it into a style icon.

#### CROWN SUBTLE TRIMMINGS

The top, framed by a subtle marble detail, circumscribes its profile.

A simple and at the same time refined detail, able to give Stone Round Coffee Table grace and elegance.

#### STONE COFFEE TABLE

STRUCTURE: BARDIGLIO marble / BOTTICINO marble/ ARABESCATO

OROBICO RED marble / STEVEN BLACK marble

HARDWARE: Stainless steel

STONE ROUND COFFEE TABLE 34 dim. Ø34X30 cm

STONE ROUND COFFEE TABLE HIGH 42 dim. Ø42X54 cm

STONE ROUND COFFEE TABLE LOW 42 dim. Ø42X40 cm

STONE ROUND COFFEE TABLE HIGH 50 dim. Ø50X54 cm

STONE ROUND COFFEE TABLE LOW 50 dim. Ø50X40 cm