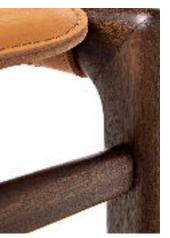

### STRUCTURE VALUABLE INSERTS

Each piece of Panarea Collection is designed to create infinite design games and customizations, adapting to every need of space and comfort. The padded sections rest on a Sapelli mahogany structure with Barrique finish. The mahogany feet have a steel insert.

The Sapelli mahogany structure, enriched with stainless steel inserts, gives an elegant functionality, in harmony with any landscape.