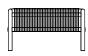

# String Pouf Slight contrasts

A manifesto to the artisan tradition. String Pouf combines the majestic elegance of a Sapelli mahogany structure with the fresh lightness of hand woven rope.

#### STRING POUF

STRUCTURE: sapelli mahogany (entandrophragma utile) in matt mahogany / barrique / lucido mediterraneo finishes. SEAT: cord handwoven

FEET: PVC, stainless steel

STRING POUF 70 dim. 70x70x38 cm

STRING POUF 45 dim. 45x45x38 cm