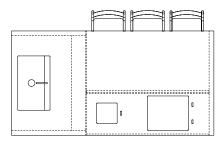

## LAPI KITCHEN - COMPOSITION 2 dim. 296X154X92 cm

#### Configuration with:

- N°1 Lapi Kitchen
- N°1 Undertop Induction Hob
- N°1 Undertop Refrigerating hob
- N°1 Mixer