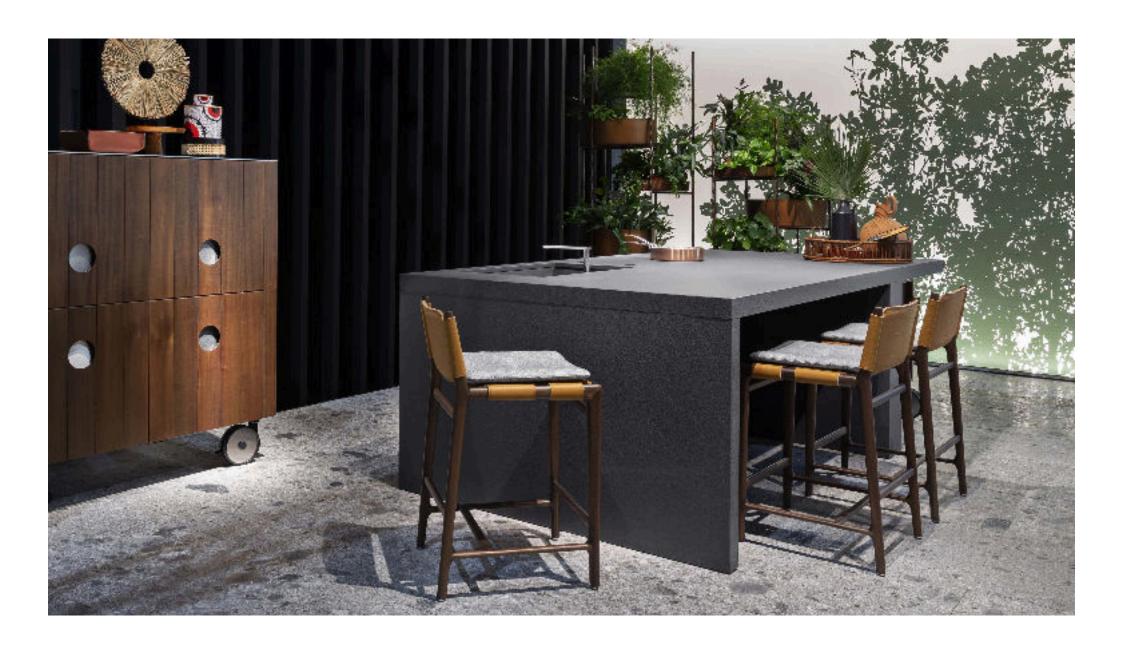

# Lapi Kitchen Technological Island

Aesthetics and technology go hand in hand: Lapi Kitchen is the result of futuristic thinking. It reinvents the concept of the outdoor kitchen thanks to large surfaces and the latest generation of materials.

### MATERIALS AVANT-GARDEISM

Lapitec® is the technological material studied to implement the heat transmission and make the surface the same cooking surface. The avant-garde choice of Lapi Kitchen's components profiles its dynamic modernity.

### AGIO SURFACES

The top, made of Lapitec®, becomes a large and comfortable support surface. The wide choice of accessories, which meets every need in the kitchen, completes the dynamic functionality of Lapi Kitchen.

### ITALIAN CRAFTSMANSHIP DOORS

Lapi Kitchen doors are made of Sapelli WoodApp®, the new technology applied by Exteta that incorporates an aluminum honeycomb panel with solid mahogany wood. A worktop with a monolithic presence that offers the possibility to accommodate every space requirement in the kitchen.