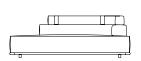

#### PANAREA ISLAND / PANAREA DORMEUSE

STRUCTURE: sapelli mahogany in barrique finish, stainless steel, aluminum, saddle leather

PADDING: stratified polyurethane foam at different densities INTERNAL LINING: waterproof and breathable fabric

EXTERNAL LINING: fabric or leather

HARDWARE: stainless steel

FEET: sapelli mahogany with stainless steel and PVC insert

NOTE: the padded parts are not eligible to be left under continous rainfall. It is suggested the use of the night covers.

#### PANAREA SOFA 260 PANAREA ISLAND 160 dim. 260x106x71 cm dim. 160x160x71 cm

PANAREA SOFA 200 dim. 200x106x71 cm