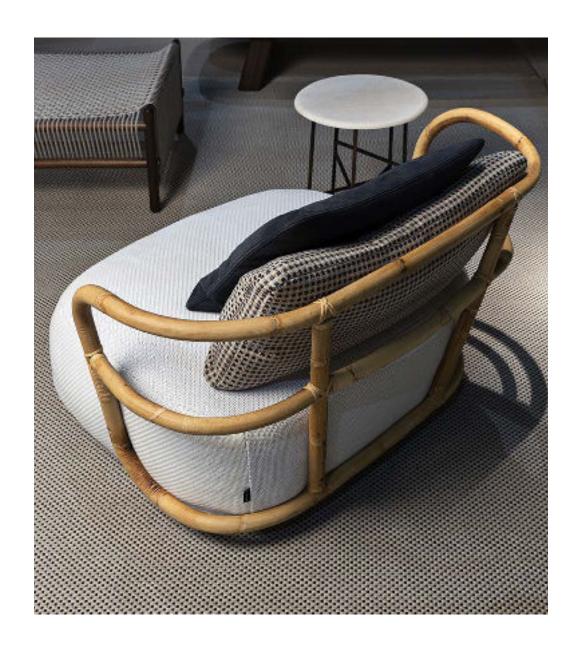

# Panarea Collection

## Harmonic essence

Regal, with linear shapes, Panarea Collection dominates every outdoor environment with refined perfection. The high quality fabrics and Sapelli mahogany sculptural finishes create a harmonious balance of meticulously studied details, to amaze as every glance.

## VOLUMES DELIGHTFUL OPPOSITIONS

Linear design and generous volumes: the paddings covered with refined fabrics, totally waterproof, combine practicality and elegance, to give maximum comfort and a unique tactile pleasure.