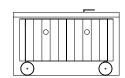

# Roller Cupboard

## Dynamism

Roller Kitchen Cupboard rewrites the concept of functionality. Thanks to its dynamism, the cupboard adapts with simple elegance to every living requirement.

### MINIMALISM FINISHES

The precious Sapelli mahogany from which Roller Kitchen Cupboard is made is available in three different finishes: matt Mahogany, Barrique and Lucido Mediterraneo.

The stainless steel inserts, as well as the top, give the element

#### TECHNOLOGY AND CRAFTSMANSHIP DOORS

The doors, made by Sapelli WoodApp®, are the result of Exteta's technological application that combines an aluminum honeycomb panel with solid mahogany wood. The door handle celebrates the ability of master craftsmen to skillfully sand the wood, based on the ergonomic study of the opening gesture.