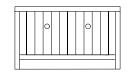

# Roller Cupboard

## Dynamism

Roller Kitchen Cupboard rewrites the concept of functionality. Thanks to its dynamism, the cupboard adapts with simple elegance to every living requirement.

### MINIMALISM FINISHES

The precious Sapelli mahogany from which Roller Kitchen Cupboard is made is available in three different finishes: matt Mahogany, Barrique and Lucido Mediterraneo.

The stainless steel inserts, as well as the top, give the element

#### TECHNOLOGY AND CRAFTSMANSHIP DOORS

The doors, made by Sapelli WoodApp®, are the result of Exteta's technological application that combines an aluminum honeycomb panel with solid mahogany wood. The door handle celebrates the ability of master craftsmen to skillfully sand the wood, based on the ergonomic study of the opening gesture.