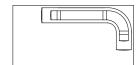

#### JUNGLE SOFA - DAYBED

STRUCTURE: stratified polyurethane foam at different densities, alumiunum,

bulrush in giunco natural / giunco barrique

INTERNAL LINING: waterproof and breathable fabric

EXTERNAL LINING: fabric or leather

FEET: sapelli mahogany in barrique finish, stainless steel, PVC

JUNGLE DAYBED dim. 160x160x68.5 cm