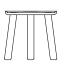

# Stone/Round Coffee Table

## Echo to classical art

Stone Round Coffee Table is an imaginative and dynamic furnishing solution at the same time. Its contemporary design makes it the perfect solution for a break in luxury and style.

#### MATERIAL MONO TACTILE

Stone Round Coffee Table is entirely carved in marble. Bardiglio, Bottoncino, Arabescato Orobico and Steven Black are the precious finishes to choose in order to personalize a design piece that transforms it into a style icon.

#### CROWN SUBTLE TRIMMINGS

The top, framed by a subtle marble detail, circumscribes its profile.

A simple and at the same time refined detail, able to give Stone Round Coffee Table grace and elegance.