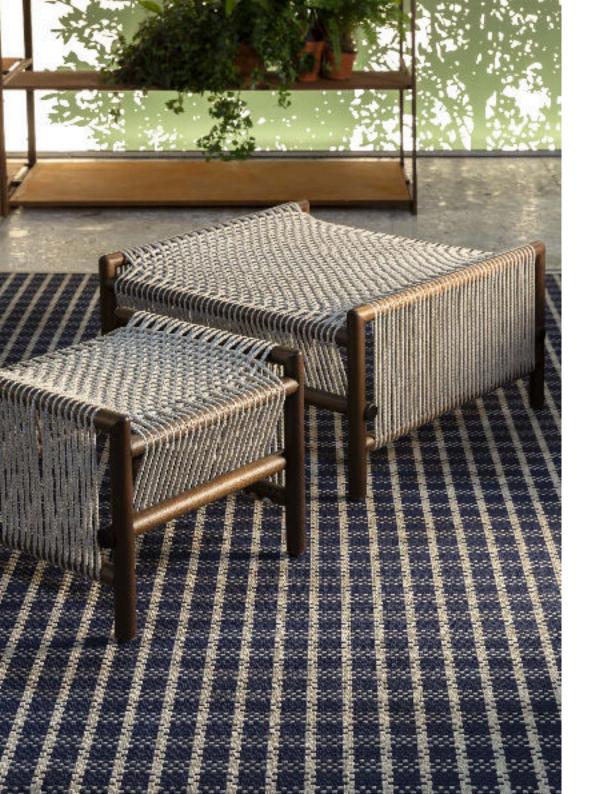

# String Pouf Slight contrasts

A manifesto to the artisan tradition. String Pouf combines the majestic elegance of a Sapelli mahogany structure with the fresh lightness of hand woven rope.

#### STRING POUF

STRUCTURE: sapelli mahogany (entandrophragma utile) in matt mahogany / barrique / lucido mediterraneo finishes. SEAT: cord handwoven

FEET: PVC, stainless steel

STRING POUF 70 dim. 70x70x38 cm

STRING POUF 45 dim. 45x45x38 cm