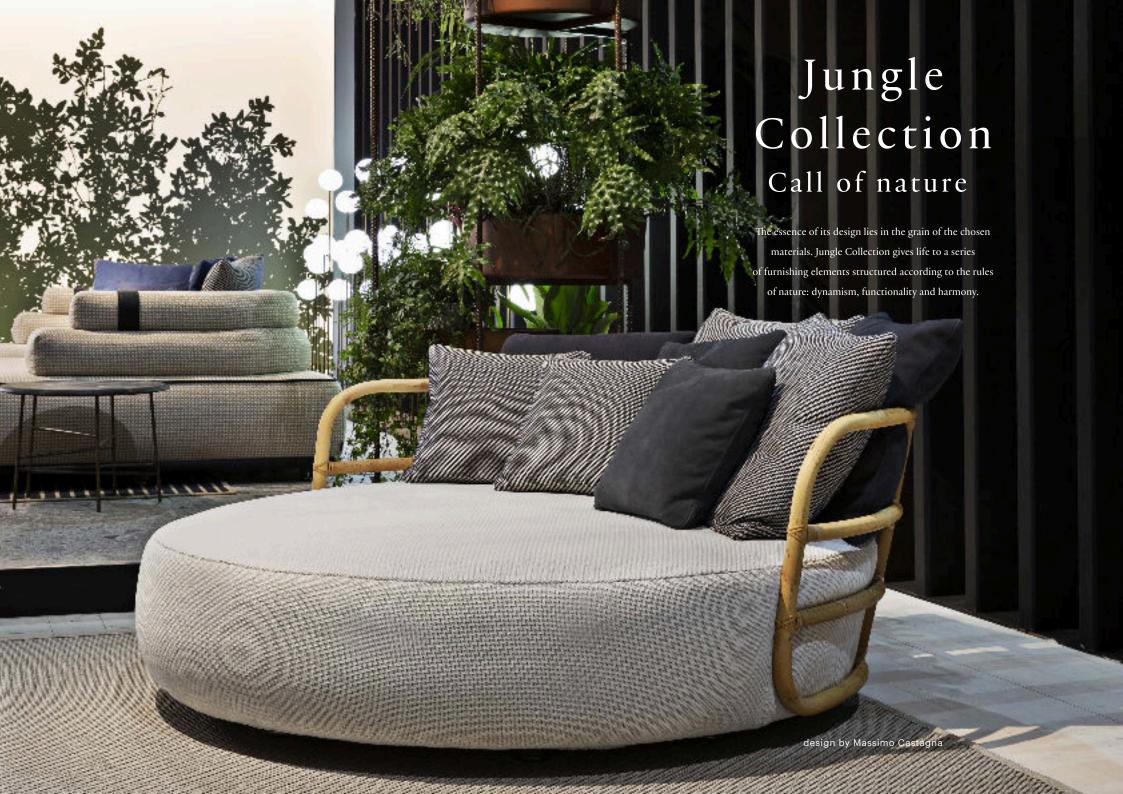

### IDENTITY EXOTIC ECHO

The reference to distant traditions is part of the DNA of Jungle Collection. Ethnic references, in synergy with the choice of unexpected elements, are the lowest common denominator of a design that surprises at first sight.

### STRUCTURE LANDSCAPE IN THE MIDDLE

The alternation of solids and voids, wisely modulated, becomes the key element of Jungle Collection. The dynamic reed weaves allow a wide vision of the landscape, focusing attention on details.

### IMPACT DELICATE PROFILES

Pure elements are enhanced by the detailed profiles of the curved rush weaves. Jungle Collection is a true work dedicated to nature, a stylish object created to celebrate the landscape and add a touch of liveliness to any setting.