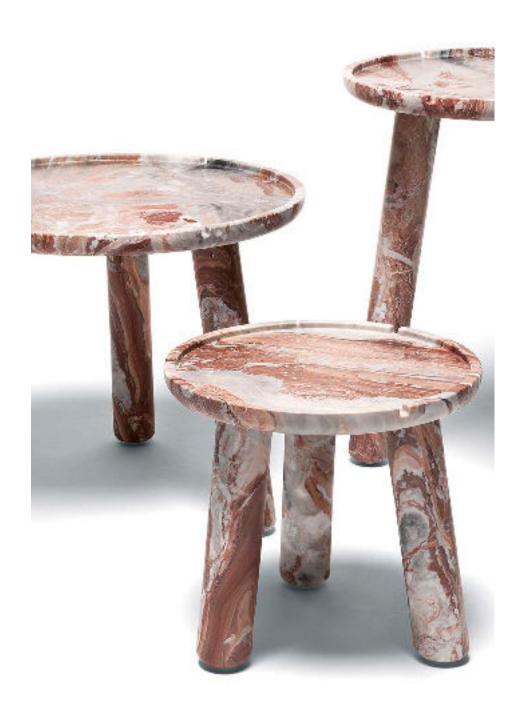

# Stone/Round Coffee Table

## Echo to classical art

Stone Round Coffee Table is an imaginative and dynamic furnishing solution at the same time. Its contemporary design makes it the perfect solution for a break in luxury and style.

#### MATERIAL MONO TACTILE

Stone Round Coffee Table is entirely carved in marble. Bardiglio, Bottoncino, Arabescato Orobico and Steven Black are the precious finishes to choose in order to personalize a design piece that transforms it into a style icon.

#### CROWN SUBTLE TRIMMINGS

The top, framed by a subtle marble detail, circumscribes its profile.

A simple and at the same time refined detail, able to give Stone Round Coffee Table grace and elegance.