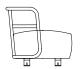

#### PANAREA ISLAND / PANAREA DORMEUSE

STRUCTURE: sapelli mahogany in barrique finish, stainless steel, aluminum, saddle leather

PADDING: stratified polyurethane foam at different densities INTERNAL LINING: waterproof and breathable fabric

EXTERNAL LINING: fabric or leather

HARDWARE: stainless steel

FEET: sapelli mahogany with stainless steel and PVC insert

NOTE: the padded parts are not eligible to be left under continous rainfall. It is suggested the use of the night covers.

#### PANAREA SOFA 260 PANAREA ISLAND 160 dim. 260x106x71 cm dim. 160x160x71 cm

PANAREA SOFA 200 dim. 200x106x71 cm