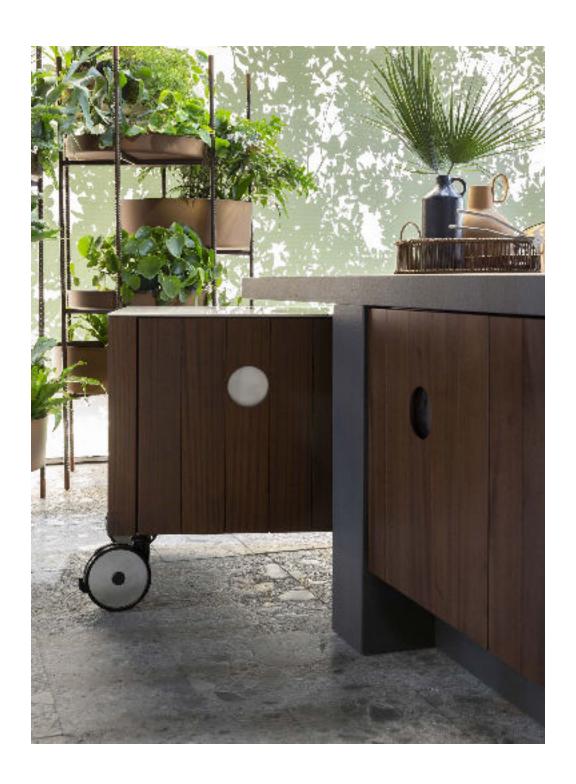

# Roller Kitchen

## Total freedom

A new concept of kitchen, in motion. The Roller Kitchen embodies the desire for outdoor freedom and informality by making every feature of the kitchen mobile. The Roller Kitchen is available in two modules, 120 and 180 cm. Its lightness and ability to move break from the kitchen's conceptual and aesthetic limits with elegant lines, details, and contrasts between the purity of the steel and the warmth of the wood.

# Roller Cupboard

## Dynamism

Roller Kitchen Cupboard rewrites the concept of functionality. Thanks to its dynamism, the cupboard adapts with simple elegance to every living requirement.

### MINIMALISM FINISHES

The precious Sapelli mahogany from which Roller Kitchen Cupboard is made is available in three different finishes: matt Mahogany, Barrique and Lucido Mediterraneo.

The stainless steel inserts, as well as the top, give the element

#### TECHNOLOGY AND CRAFTSMANSHIP DOORS

The doors, made by Sapelli WoodApp®, are the result of Exteta's technological application that combines an aluminum honeycomb panel with solid mahogany wood. The door handle celebrates the ability of master craftsmen to skillfully sand the wood, based on the ergonomic study of the opening gesture.