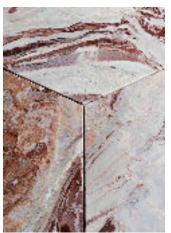

## CROMIE WHIMSICAL FINISHES

Every element of Giotto Table is carved in marble. Arabescato Orobico Red, Steven Black, Olimpo Striato, Leaf Rust and Ostuni Travertine: the chosen finish gives life to different chromatic games, creating personal furnishing motifs.

#### GIOTTO TABLE

STRUCTURE: ARABESCATO OROBICO RED marble / STEVEN BLACK marble / LEAF RUST marble / OLIMPO STRIATO marble / OSTUNI travertine

HARDWARE: stainless steel

NOTE: it is suggested the use of the night covers.