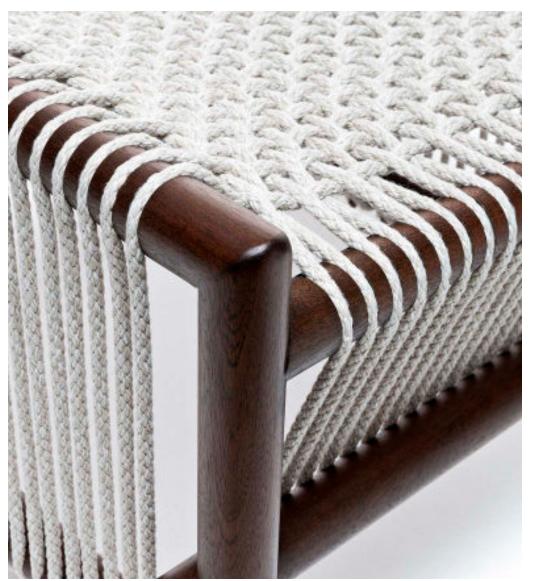

# String Pouf Slight contrasts

A manifesto to the artisan tradition. String Pouf combines the majestic elegance of a Sapelli mahogany structure with the fresh lightness of hand woven rope.

#### STRING POUF

STRUCTURE: sapelli mahogany (entandrophragma utile) in matt mahogany / barrique / lucido mediterraneo finishes. SEAT: cord handwoven

FEET: PVC, stainless steel

STRING POUF 70 dim. 70x70x38 cm

STRING POUF 45 dim. 45x45x38 cm