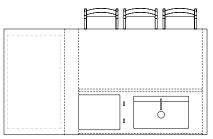

## LAPI KITCHEN - COMPOSITION 1 dim. 296X154X92 cm

Configuration with:

- N°1 Lapi Kitchen
- N°1 Undertop Induction Hob
- N°1 Mixer
- N°1 Roller Kitchen 120