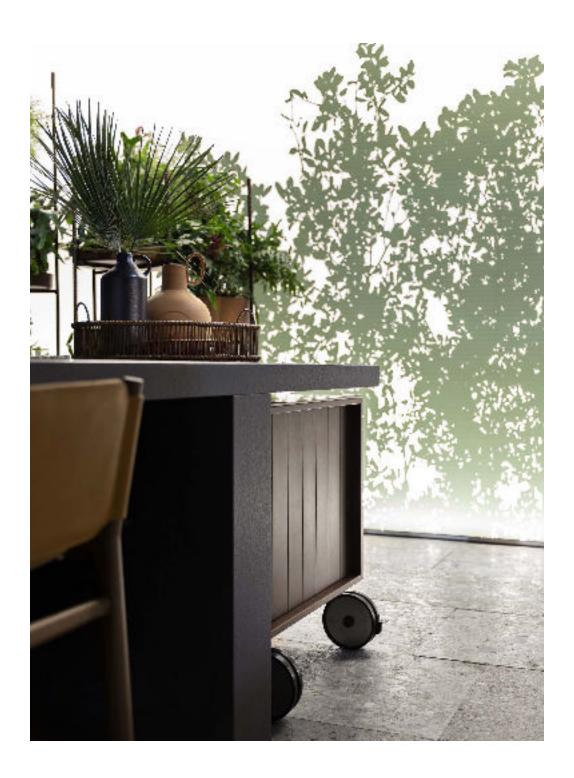

# Roller Kitchen

## Total freedom

A new concept of kitchen, in motion. The Roller Kitchen embodies the desire for outdoor freedom and informality by making every feature of the kitchen mobile. The Roller Kitchen is available in two modules, 120 and 180 cm. Its lightness and ability to move break from the kitchen's conceptual and aesthetic limits with elegant lines, details, and contrasts between the purity of the steel and the warmth of the wood.