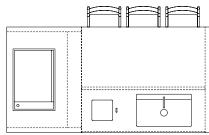

# Lapi Kitchen Technological Island

Aesthetics and technology go hand in hand: Lapi Kitchen is the result of futuristic thinking. It reinvents the concept of the outdoor kitchen thanks to large surfaces and the latest generation of materials.

### MATERIALS AVANT-GARDEISM

Lapitec® is the technological material studied to implement the heat transmission and make the surface the same cooking surface. The avant-garde choice of Lapi Kitchen's components profiles its dynamic modernity.

### AGIO SURFACES

The top, made of Lapitec®, becomes a large and comfortable support surface. The wide choice of accessories, which meets every need in the kitchen, completes the dynamic functionality of Lapi Kitchen.

### ITALIAN CRAFTSMANSHIP DOORS

Lapi Kitchen doors are made of Sapelli WoodApp®, the new technology applied by Exteta that incorporates an aluminum honeycomb panel with solid mahogany wood. A worktop with a monolithic presence that offers the possibility to accommodate every space requirement in the kitchen.