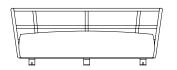

# Panarea Collection

## Harmonic essence

Regal, with linear shapes, Panarea Collection dominates every outdoor environment with refined perfection. The high quality fabrics and Sapelli mahogany sculptural finishes create a harmonious balance of meticulously studied details, to amaze as every glance.

Panarea Sofa /

8

#### PANAREA SOFA

STRUCTURE: sapelli mahogany in barrique finish, stainless steel, aluminum, saddle leather

PADDING: stratified polyurethane foam at different densities INTERNAL LINING: waterproof and breathable fabric

EXTERNAL LINING: fabric or leather

HARDWARE: stainless steel

FEET: sapelli mahogany with stainless steel and PVC insert

NOTE: the padded parts are not eligible to be left under continous rainfall. It is suggested the use of the night covers.

#### PANAREA SOFA 260 PANAREA ISLAND 160 dim. 260x106x71 cm dim. 160x160x71 cm

PANAREA SOFA 200 dim. 200x106x71 cm