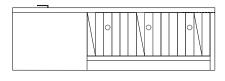

# Roller Kitchen

## Total freedom

A new concept of kitchen, in motion. The Roller Kitchen embodies the desire for outdoor freedom and informality by making every feature of the kitchen mobile. The Roller Kitchen is available in two modules, 120 and 180 cm. Its lightness and ability to move break from the kitchen's conceptual and aesthetic limits with elegant lines, details, and contrasts between the purity of the steel and the warmth of the wood.