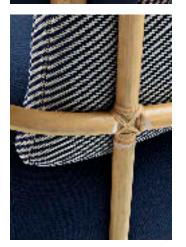

### STRUCTURE VALUABLE INSERTS

Each piece of Panarea Collection is designed to create infinite design games and customizations, adapting to every need of space and comfort. The padded sections rest on a Sapelli mahogany structure with Barrique finish. The mahogany feet have a steel insert.

The Sapelli mahogany structure, enriched with stainless steel inserts, gives an elegant functionality, in harmony with any landscape.