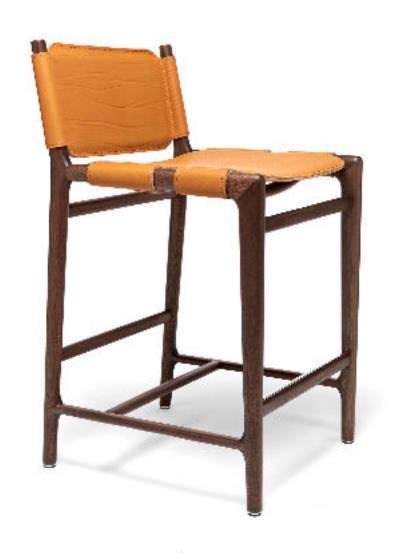

# Levante Stool

## Elegant solution

Levante Stool is a masterpiece of Italian cabinet-making art.

Entirely made of precious Sapelli mahogany, the thickness of the structure is a refined reference to the natural weaving of the trees.

### PROFILE LIGHTNESS

The components of the structure, made of carved mahogany, have various thicknesses to give a feeling of extreme lightness.

The frame is inspired by the natural beauty of the trees among weaves and harmonies.

### GENUINE LEATHER SEAT AND BACKREST

Seat and backrest are made of genuine Saddle leather treated for outdoor use, to guarantee maximum resistance and precious elegance even in all environments.