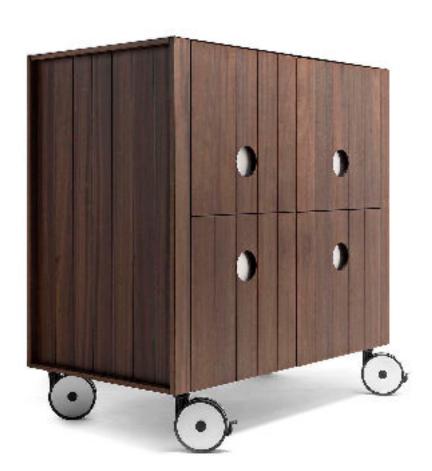

# Roller Cupboard

## Dynamism

Roller Kitchen Cupboard rewrites the concept of functionality. Thanks to its dynamism, the cupboard adapts with simple elegance to every living requirement.

### MINIMALISM FINISHES

The precious Sapelli mahogany from which Roller Kitchen Cupboard is made is available in three different finishes: matt Mahogany, Barrique and Lucido Mediterraneo.

The stainless steel inserts, as well as the top, give the element

#### TECHNOLOGY AND CRAFTSMANSHIP DOORS

The doors, made by Sapelli WoodApp®, are the result of Exteta's technological application that combines an aluminum honeycomb panel with solid mahogany wood. The door handle celebrates the ability of master craftsmen to skillfully sand the wood, based on the ergonomic study of the opening gesture.