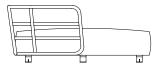

### IDENTITY EXOTIC ECHO

The reference to distant traditions is part of the DNA of Jungle Collection. Ethnic references, in synergy with the choice of unexpected elements, are the lowest common denominator of a design that surprises at first sight.

### STRUCTURE LANDSCAPE IN THE MIDDLE

The alternation of solids and voids, wisely modulated, becomes the key element of Jungle Collection. The dynamic reed weaves allow a wide vision of the landscape, focusing attention on details.

### IMPACT DELICATE PROFILES

Pure elements are enhanced by the detailed profiles of the curved rush weaves. Jungle Collection is a true work dedicated to nature, a stylish object created to celebrate the landscape and add a touch of liveliness to any setting.

#### JUNGLE SOFA - DAYBED

STRUCTURE: stratified polyurethane foam at different densities, alumiunum,

bulrush in giunco natural / giunco barrique

INTERNAL LINING: waterproof and breathable fabric

EXTERNAL LINING: fabric or leather

FEET: sapelli mahogany in barrique finish, stainless steel, PVC

JUNGLE DAYBED dim. 160x160x68.5 cm