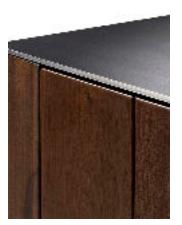

### MINIMALISM FINISHES

The precious Sapelli mahogany from which Roller Kitchen Cupboard is made is available in three different finishes: matt Mahogany, Barrique and Lucido Mediterraneo.

The stainless steel inserts, as well as the top, give the element

#### TECHNOLOGY AND CRAFTSMANSHIP DOORS

The doors, made by Sapelli WoodApp®, are the result of Exteta's technological application that combines an aluminum honeycomb panel with solid mahogany wood. The door handle celebrates the ability of master craftsmen to skillfully sand the wood, based on the ergonomic study of the opening gesture.