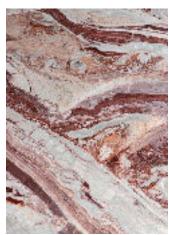

## CROMIE WHIMSICAL FINISHES

Every element of Giotto Table is carved in marble. Arabescato Orobico Red, Steven Black, Olimpo Striato, Leaf Rust and Ostuni Travertine: the chosen finish gives life to different chromatic games, creating personal furnishing motifs.

#### GIOTTO TABLE

STRUCTURE: ARABESCATO OROBICO RED marble / STEVEN BLACK marble / LEAF RUST marble / OLIMPO STRIATO marble / OSTUNI travertine

HARDWARE: stainless steel

NOTE: it is suggested the use of the night covers.