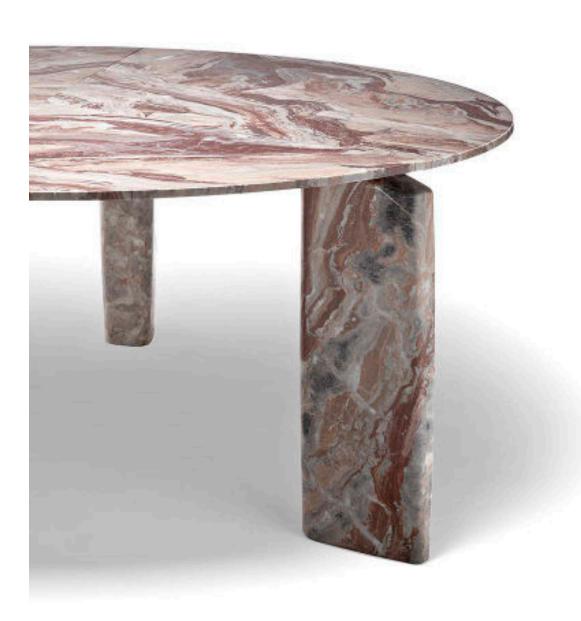

# Giotto Table Majestic presence

With its noble design, Giotto Table echoes timeless classicism.

Its sculptural essence makes this element an iconic

homage to a bygone era.

### THOUGHT CLASSIC REPRIMANDS

Giotto Table's design is a tribute to sculptural art, reinterpreted with craftsmanship by true marble artists.

### POWER MONUMENTAL

Made entirely of marble, Giotto Table's structure makes use of sinuous contrasts. The wide and tapered circumference with its monolithic and imposing legs, are joined to the top by bevelled geometries.

## CROMIE WHIMSICAL FINISHES

Every element of Giotto Table is carved in marble. Arabescato Orobico Red, Steven Black, Olimpo Striato, Leaf Rust and Ostuni Travertine: the chosen finish gives life to different chromatic games, creating personal furnishing motifs.

#### dim. Ø 200x75 cm