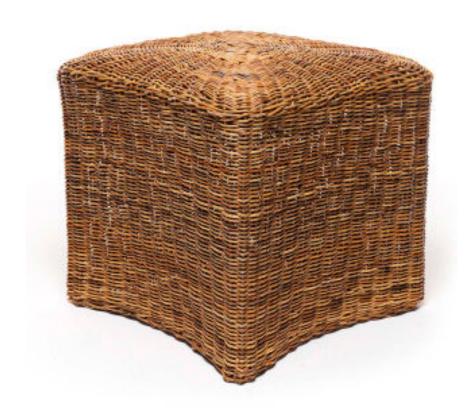

# Pouf Rossiccio

## Bewitching character

Pouf Rossiccio represents a true work of craftsmanship.

A refined maze of weaves, with wooden weaves, takes shape to give life to a piece of extraordinary lightness and dynamism.

Perfect for those who are looking for a versatile furnishing solution but do not wish to renounce elegance.

### TEXTURE HYPNOTIC WEAVES

The wood fibers, woven together, stimulate a curious and intriguing tactile experience. The seat is an agglomeration of concentric weaves: a full-bodied and bewitching labyrinth.

### MATERIAL POWER OF NATURE

The noble workmanship of Pouf Rossiccio comes from the careful selection of materials chosen to make it. Functionality and resistance are the watchwords for an element that encloses the extraordinary strength and authentic beauty of nature.