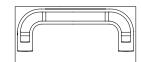

#### PANAREA SOFA

STRUCTURE: sapelli mahogany in barrique finish, stainless steel, aluminum, saddle leather

PADDING: stratified polyurethane foam at different densities INTERNAL LINING: waterproof and breathable fabric

EXTERNAL LINING: fabric or leather

HARDWARE: stainless steel

FEET: sapelli mahogany with stainless steel and PVC insert

NOTE: the padded parts are not eligible to be left under continous rainfall. It is suggested the use of the night covers.

#### PANAREA SOFA 260 PANAREA ISLAND 160 dim. 260x106x71 cm dim. 160x160x71 cm

PANAREA SOFA 200 dim. 200x106x71 cm