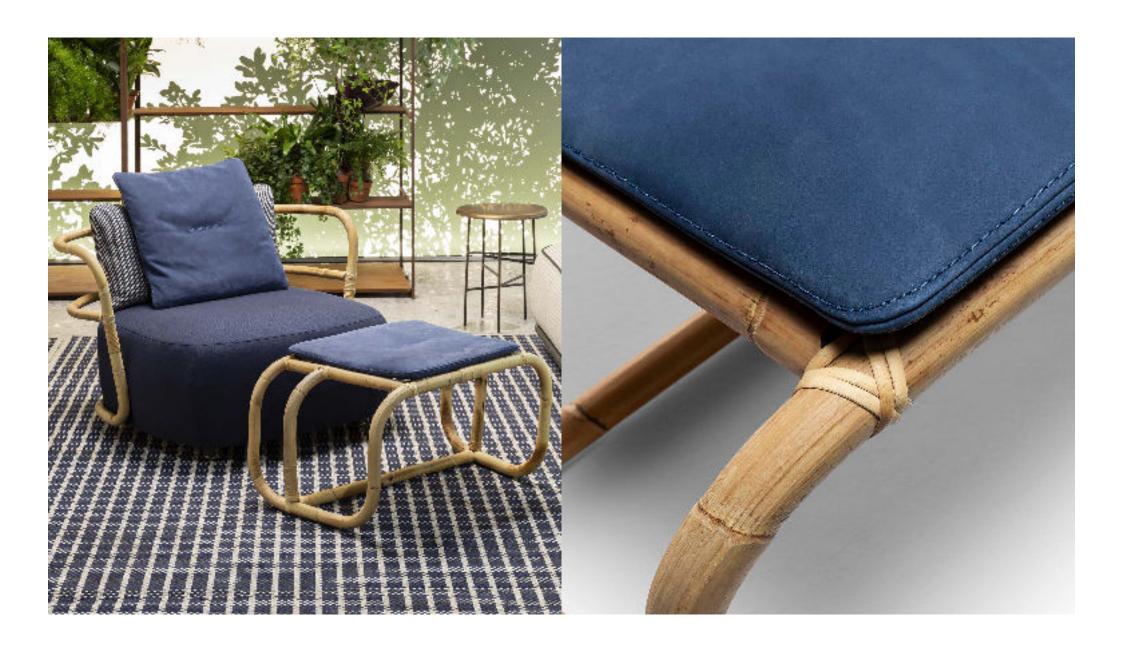

# Products Updates

LEVANTE SOFA WITH NEW CORD

### WEAVING ART NEW CORD

A mahogany structure evokes the traditional artisan loom, and like a canvas, the new cord, is handwoven on it.

This material is available in two colors and composed of polyolefin fiber, resistant to UV rays and weathering, making it perfect for the outdoors.

#### SEATING SYSTEM

Lightness and softness are the distinctive features of the Levante Sofa, an upholstered structural piece with mahogany legs that facilitate movement and the creation of new environmental compositions. The backrest system and the side elements define its identity and personalization.

### MODULES

The Levante Sofa modules were designed for two depths to adapt to any space and create unique landscapes.

Dismantled and reconfigured, it continuously transforms functionality and aesthetics based on the position of the modules, frames, seats, backrests, and side elements.