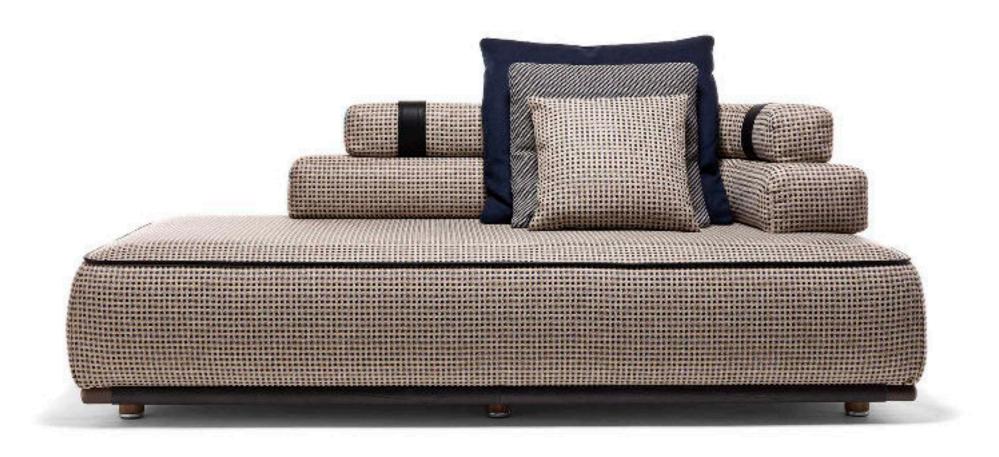

# Panarea Collection

## Harmonic essence

Regal, with linear shapes, Panarea Collection dominates every outdoor environment with refined perfection. The high quality fabrics and Sapelli mahogany sculptural finishes create a harmonious balance of meticulously studied details, to amaze as every glance.

## VOLUMES DELIGHTFUL OPPOSITIONS

Linear design and generous volumes: the paddings covered with refined fabrics, totally waterproof, combine practicality and elegance, to give maximum comfort and a unique tactile pleasure.

### ESSENCE REFINED DETAILS

The choice of a harmonious palette, with delicate nuances, alternates with meticulous inserts in fine saddle leather, to create an irresistible melting pot of materials that define excellent finishes. The interweaving of the upholstery, in pastel shades, creates tactile and visual games to give a unique sensory experience.

### STRUCTURE VALUABLE INSERTS

Each piece of Panarea Collection is designed to create infinite design games and customizations, adapting to every need of space and comfort. The padded sections rest on a Sapelli mahogany structure with Barrique finish. The mahogany feet have a steel insert.