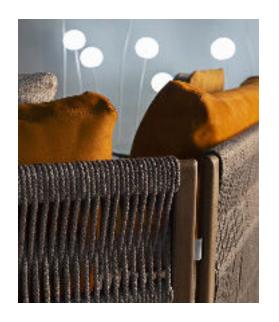

# Products Updates

LEVANTE SOFA WITH NEW CORD

### WEAVING ART NEW CORD

A mahogany structure evokes the traditional artisan loom, and like a canvas, the new cord, is handwoven on it.

This material is available in two colors and composed of polyolefin fiber, resistant to UV rays and weathering, making it perfect for the outdoors.

#### SEATING SYSTEM

Lightness and softness are the distinctive features of the Levante Sofa, an upholstered structural piece with mahogany legs that facilitate movement and the creation of new environmental compositions. The backrest system and the side elements define its identity and personalization.