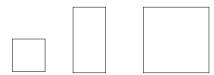

#### PANAREA SOFA 260 PANAREA ISLAND 160 dim. 260x106x71 cm dim. 160x160x71 cm

PANAREA SOFA 200 dim. 200x106x71 cm