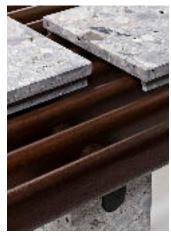

### STRUCTURE VALUABLE INSERTS

Each piece of Panarea Collection is designed to create infinite design games and customizations, adapting to every need of space and comfort. The padded sections rest on a Sapelli mahogany structure with Barrique finish. The mahogany feet have a steel insert.

The Sapelli mahogany structure, enriched with stainless steel inserts, gives an elegant functionality, in harmony with any landscape.