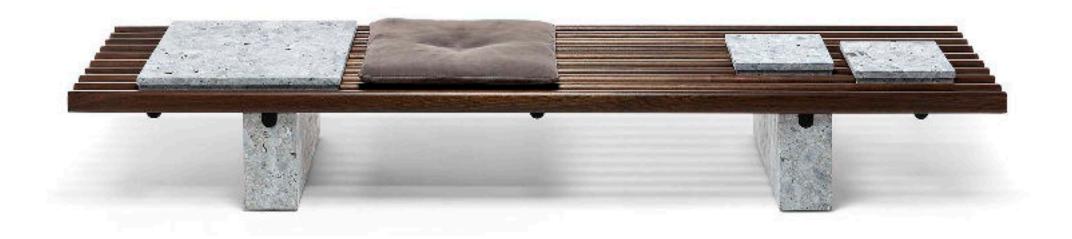

# Panarea Coffee Table

## Impact vision

Panarea Coffee Table is the perfect solution for outdoor breaks.

The sophisticated range of accessories allows you to customize the piece and put your signature style in the most exclusive environments.

## ACCESSORIES OPTIONAL OF TASTE

Available in Leaf Rust, Arabesco Orobico Red, Steven Black, Olimpo Striato, Ostuni Travertine and Ceppo Stone finishes, the marble tiles become an original tray. The cushions, available in fabric or leather, are interchangeable to offer maximum functionality and transform to meet every style requirement.

### NATURAL VALUE MATERIALS

From the Sapelli mahogany of the top, to the precious marble of the supporting bases, the materials are chosen with the most extreme care. The structure of Panarea Coffee Table is available in three tray sizes in different colour finishes: a detail born from nature and made precious by craftsmanship.

#### DYNAMISM FUNCTIONALITY

Pleasant moments of relaxation or short refreshment breaks, Panarea Coffee Table welcomes every wellness need thanks to its versatility. Dynamism and practicality are the characteristics that define it, making it unique.

#### PANAREA COFFEE TABLE-ACCESSORIES

STRUCTURE: LEAF RUST marble / ARABESCATO OROBICO marble / STEVEN BLACK marble / OLIMPO STRIATO marble / OSTUNI travertine / CEPPO SEATING CUSHION: fabric or leather

TRAYS: marbles or saddle leathers

NOTE: it is suggested the use of the night covers.

PANAREA COFFEE TABLE dim. 220x57x30 cm

SEATING CUSHION dim. 48X48 cm

TRAYS PANAREA COFFEE TABLE dim. 24X24 cm / 24X48 cm / 48X48 cm