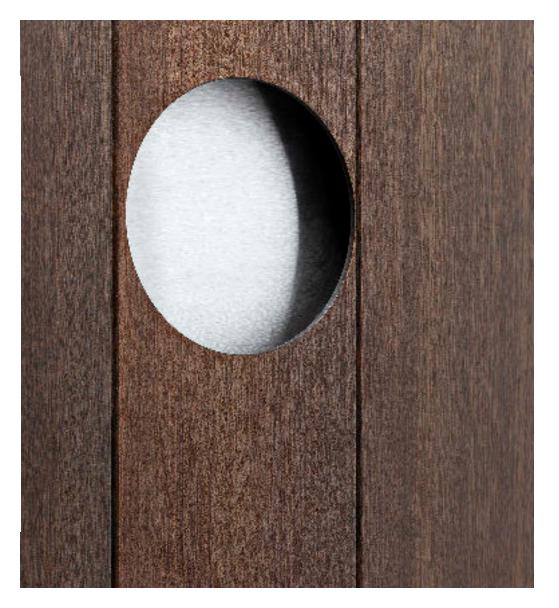

#### TECHNOLOGY AND CRAFTSMANSHIP DOORS

The doors, made by Sapelli WoodApp®, are the result of Exteta's technological application that combines an aluminum honeycomb panel with solid mahogany wood. The door handle celebrates the ability of master craftsmen to skillfully sand the wood, based on the ergonomic study of the opening gesture.