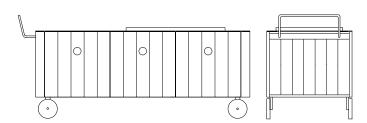

# Roller Kitchen

## Total freedom

A new concept of kitchen, in motion. The Roller Kitchen embodies the desire for outdoor freedom and informality by making every feature of the kitchen mobile. The Roller Kitchen is available in two modules, 120 and 180 cm. Its lightness and ability to move break from the kitchen's conceptual and aesthetic limits with elegant lines, details, and contrasts between the purity of the steel and the warmth of the wood.

#### ROLLER KITCHEN

STRUCTURE: stainless steel, aluminum, sapelli mahogany in matt mahogany

/ barrique / lucido mediterraneo finishes

TOP: stainless steel

WHEELS: plastic, stainless steel

SHUTTERS: WoodApp® sapelli mahogany in matt mahogany / barrique /

lucido mediterraneo finishes

NOTE: This product can't be directly exposed to water.

It has to be positioned under a roof and covered with the night covers. All the electrical and plumbing connections must be realized and supplied by professionals technicians who are able to certify the connections and wiring.

**ROLLER KITCHEN\*** dim. 136/196x76x80 cm

\* Handle optional

ROLLER CUPBOARD dim. 136x78x142 cm