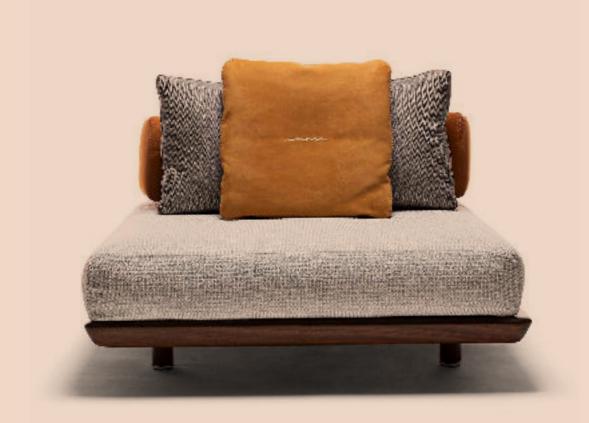

# Panarea Collection

## Harmonic essence

Regal, with linear shapes, Panarea Collection dominates every outdoor environment with refined perfection. The high quality fabrics and Sapelli mahogany sculptural finishes create a harmonious balance of meticulously studied details, to amaze as every glance.

## VOLUMES DELIGHTFUL OPPOSITIONS

Linear design and generous volumes: the paddings covered with refined fabrics, totally waterproof, combine practicality and elegance, to give maximum comfort and a unique tactile pleasure.

### ESSENCE REFINED DETAILS

The choice of a harmonious palette, with delicate nuances, alternates with meticulous inserts in fine saddle leather, to create an irresistible melting pot of materials that define excellent finishes. The interweaving of the upholstery, in pastel shades, creates tactile and visual games to give a unique sensory experience.