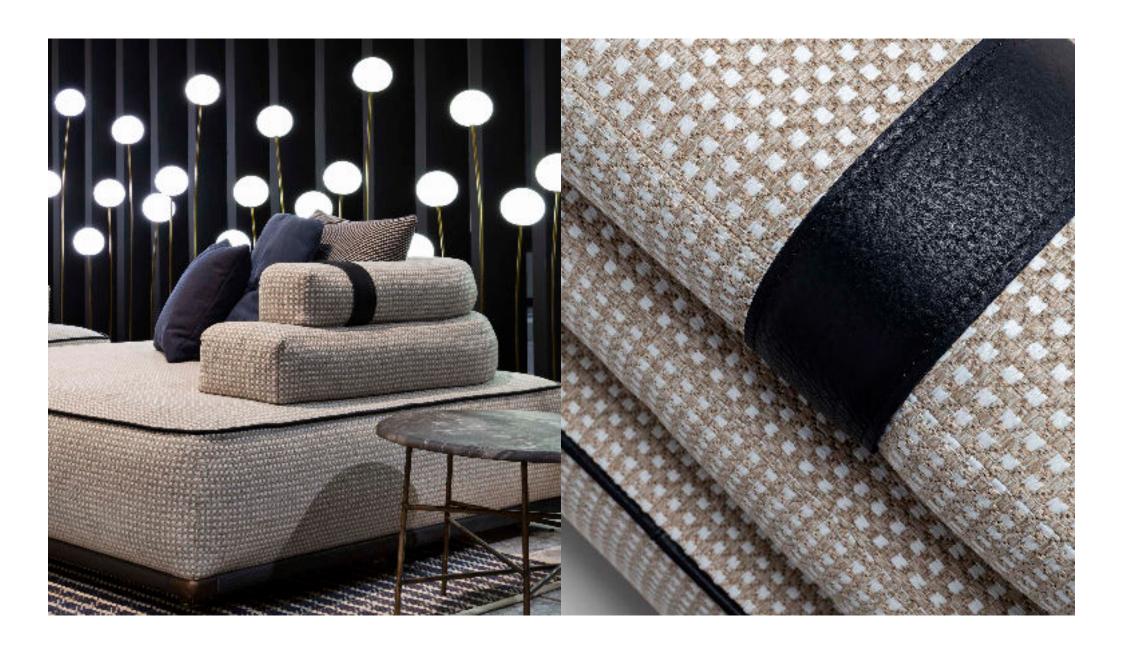

## VOLUMES DELIGHTFUL OPPOSITIONS

Linear design and generous volumes: the paddings covered with refined fabrics, totally waterproof, combine practicality and elegance, to give maximum comfort and a unique tactile pleasure.

### ESSENCE REFINED DETAILS

The choice of a harmonious palette, with delicate nuances, alternates with meticulous inserts in fine saddle leather, to create an irresistible melting pot of materials that define excellent finishes. The interweaving of the upholstery, in pastel shades, creates tactile and visual games to give a unique sensory experience.