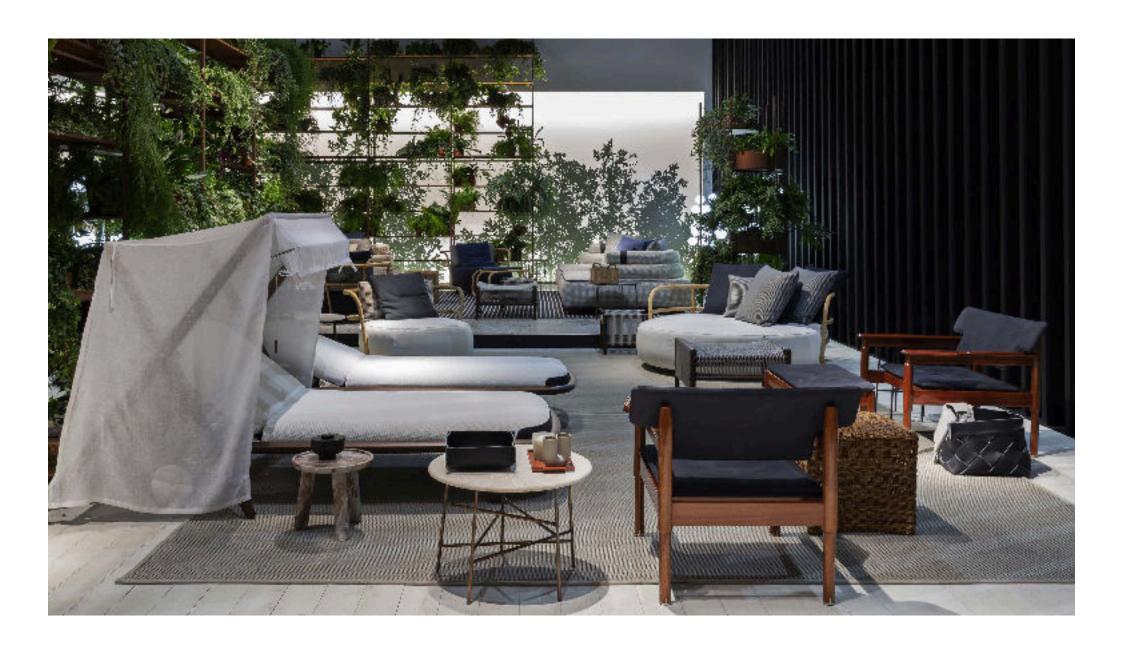

# Panarea Collection

## Harmonic essence

Regal, with linear shapes, Panarea Collection dominates every outdoor environment with refined perfection. The high quality fabrics and Sapelli mahogany sculptural finishes create a harmonious balance of meticulously studied details, to amaze as every glance.

Panarea Sofa /

8

## VOLUMES DELIGHTFUL OPPOSITIONS

Linear design and generous volumes: the paddings covered with refined fabrics, totally waterproof, combine practicality and elegance, to give maximum comfort and a unique tactile pleasure.

### ESSENCE REFINED DETAILS

The choice of a harmonious palette, with delicate nuances, alternates with meticulous inserts in fine saddle leather, to create an irresistible melting pot of materials that define excellent finishes. The interweaving of the upholstery, in pastel shades, creates tactile and visual games to give a unique sensory experience.

### STRUCTURE VALUABLE INSERTS

Each piece of Panarea Collection is designed to create infinite design games and customizations, adapting to every need of space and comfort. The padded sections rest on a Sapelli mahogany structure with Barrique finish. The mahogany feet have a steel insert.

The Sapelli mahogany structure, enriched with stainless steel inserts, gives an elegant functionality, in harmony with any landscape.