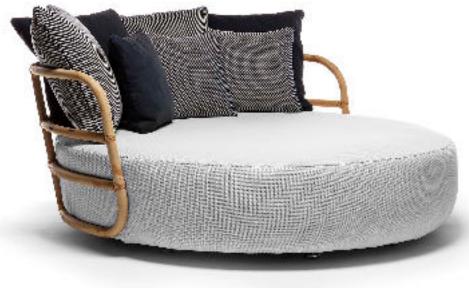

### IDENTITY EXOTIC ECHO

The reference to distant traditions is part of the DNA of Jungle Collection. Ethnic references, in synergy with the choice of unexpected elements, are the lowest common denominator of a design that surprises at first sight.

### STRUCTURE LANDSCAPE IN THE MIDDLE

The alternation of solids and voids, wisely modulated, becomes the key element of Jungle Collection. The dynamic reed weaves allow a wide vision of the landscape, focusing attention on details.

### IMPACT DELICATE PROFILES

Pure elements are enhanced by the detailed profiles of the curved rush weaves. Jungle Collection is a true work dedicated to nature, a stylish object created to celebrate the landscape and add a touch of liveliness to any setting.