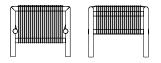

# Levante Stool

## Elegant solution

Levante Stool is a masterpiece of Italian cabinet-making art.

Entirely made of precious Sapelli mahogany, the thickness of the structure is a refined reference to the natural weaving of the trees.

### PROFILE LIGHTNESS

The components of the structure, made of carved mahogany, have various thicknesses to give a feeling of extreme lightness.

The frame is inspired by the natural beauty of the trees among weaves and harmonies.

### GENUINE LEATHER SEAT AND BACKREST

Seat and backrest are made of genuine Saddle leather treated for outdoor use, to guarantee maximum resistance and precious elegance even in all environments.

#### LEVANTE STOOL

STRUCTURE: sapelli mahogany in matt mahogany / barrique / lucido

mediterraneo finishes.

SEATBACK and SEAT: saddle leather

HARDWARE: stainless steel

NOTE: it is suggested the use of the night covers.

LEVANTE STOOL dim. 49x53.3x88.5 cm

SEATING CUSHION LEVANTE STOOL dim. 51x51 cm