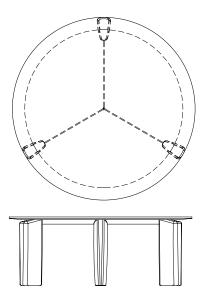

### JOINTS DETAILS SOUGHT

The top is divided into two sections joined together by burnished brass connectors.

An exclusive detail that gives 10th Joint Dining Table a signature style.

### PROFILE NATURAL IMPERFECTION

The perimeter of the top is pleasantly bevelled with a natural imperfection. Made entirely of Sapelli mahogany, 10th Joint Dining Table is as solemn as it is precious.

### STRUCTURE MIGHTY GEOMETRIES

10th Joint Dining Table, with its size, imposes its presence in all environments. Available in matt mahogany or Barrique finish, it alone gives the space a distinctive character, furnishing with its presence alone.

## 10TH JOINT DINING TABLE 400 dim 400X150X75 cm

10TH JOINT DINING TABLE 300 dim 300X120X65/75 cm

## 10TH JOINT SQUARE DINING TABLE dim 150/200X150/200X65/75 cm

## 10TH JOINT ROUND DINING TABLE dim Ø 160/180/200X65/75 cm