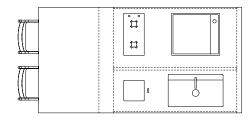

#### LAPI KITCHEN

STRUCTURE: Lapitec®, stainless steel

SHUTTERS: WoodApp®, sapelli mahogany in: matt mahogany / barrique / lucido mediterraneo finishes

NOTE: This product can't be directly exposed to water.

It has to be positioned under a roof and covered with the night covers.

All the electrical and plumbing connections must be realized and supplied by professionals technicians who are able to certify the connections and wiring.

## LAPI KITCHEN - COMPOSITION 2 dim. 296X154X92 cm

#### Configuration with:

- N°1 Lapi Kitchen
- N°1 Undertop Induction Hob
- N°1 Undertop Refrigerating hob
- N°1 Mixer

## LAPI KITCHEN - COMPOSITION 1 dim. 296X154X92 cm

Configuration with:

- N°1 Lapi Kitchen
- N°1 Undertop Induction Hob
- N°1 Mixer
- N°1 Roller Kitchen 120

## LAPI KITCHEN - COMPOSITION 3 dim. 296X154X92 cm

#### Configuration with:

- N°1 Lapi Kitchen
- N°1 Undertop Refrigerating Hob
- N° 1 Built-in hob 90
- N°1 Mixer

## LAPI KITCHEN - COMPOSITION 4 dim. 296X154X92 cm

#### Configuration with:

- N°1 Lapi Kitchen
- N°1 Built in Hob 70
- N°1 2 Burners
- N°1 Undertop Refrigerating hob
- N°1 Mixer

## LAPI KITCHEN - COMPOSITION 5 dim. 296X154X92 cm

#### Configuration with:

- N°1 Lapi Kitchen
- N°1 Undertop Induction hob
- N°1 Mixer
- N°2 Roller Kitchen 120