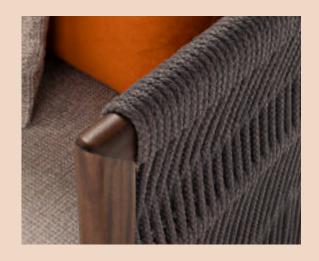

# Products Updates

LEVANTE SOFA WITH NEW CORD

### WEAVING ART NEW CORD

A mahogany structure evokes the traditional artisan loom, and like a canvas, the new cord, is handwoven on it.

This material is available in two colors and composed of polyolefin fiber, resistant to UV rays and weathering, making it perfect for the outdoors.

#### SEATING SYSTEM

Lightness and softness are the distinctive features of the Levante Sofa, an upholstered structural piece with mahogany legs that facilitate movement and the creation of new environmental compositions. The backrest system and the side elements define its identity and personalization.