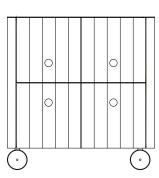

# Roller Cupboard

## Dynamism

Roller Kitchen Cupboard rewrites the concept of functionality. Thanks to its dynamism, the cupboard adapts with simple elegance to every living requirement.

### MINIMALISM FINISHES

The precious Sapelli mahogany from which Roller Kitchen Cupboard is made is available in three different finishes: matt Mahogany, Barrique and Lucido Mediterraneo.

The stainless steel inserts, as well as the top, give the element

#### TECHNOLOGY AND CRAFTSMANSHIP DOORS

The doors, made by Sapelli WoodApp®, are the result of Exteta's technological application that combines an aluminum honeycomb panel with solid mahogany wood. The door handle celebrates the ability of master craftsmen to skillfully sand the wood, based on the ergonomic study of the opening gesture.