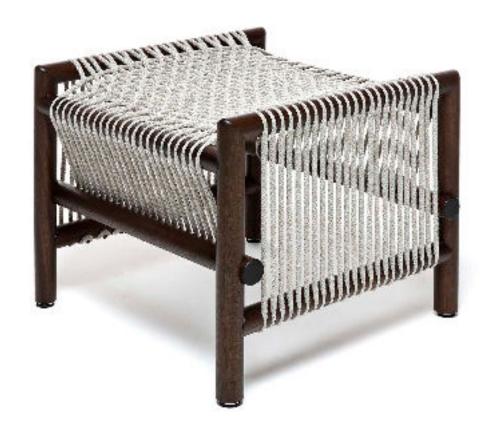

# String Pouf Slight contrasts

A manifesto to the artisan tradition. String Pouf combines the majestic elegance of a Sapelli mahogany structure with the fresh lightness of hand woven rope.

#### STRING POUF

STRUCTURE: sapelli mahogany (entandrophragma utile) in matt mahogany / barrique / lucido mediterraneo finishes. SEAT: cord handwoven

FEET: PVC, stainless steel

STRING POUF 70 dim. 70x70x38 cm

STRING POUF 45 dim. 45x45x38 cm