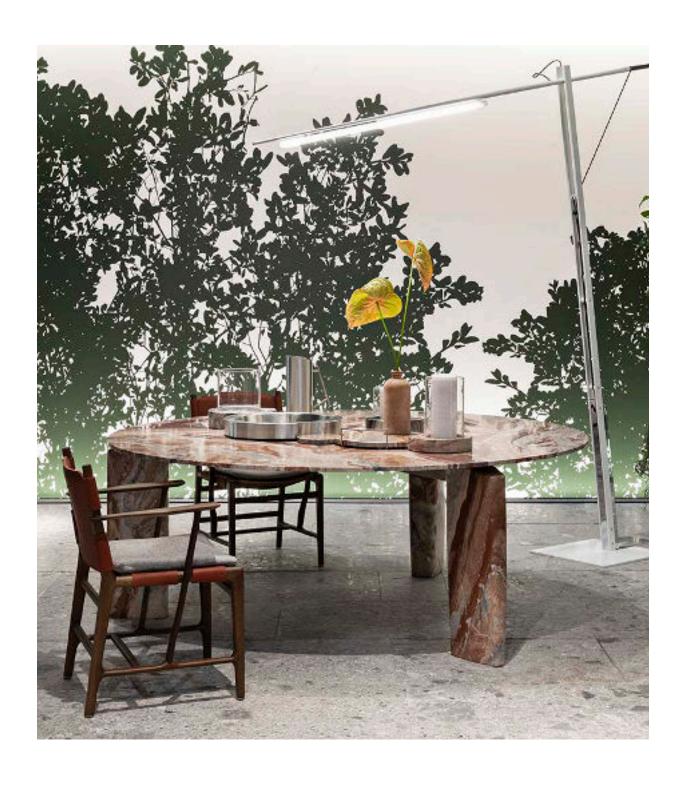

# Giotto Table Majestic presence

With its noble design, Giotto Table echoes timeless classicism.

Its sculptural essence makes this element an iconic

homage to a bygone era.

### THOUGHT CLASSIC REPRIMANDS

Giotto Table's design is a tribute to sculptural art, reinterpreted with craftsmanship by true marble artists.

### POWER MONUMENTAL

Made entirely of marble, Giotto Table's structure makes use of sinuous contrasts. The wide and tapered circumference with its monolithic and imposing legs, are joined to the top by bevelled geometries.

## CROMIE WHIMSICAL FINISHES

Every element of Giotto Table is carved in marble. Arabescato Orobico Red, Steven Black, Olimpo Striato, Leaf Rust and Ostuni Travertine: the chosen finish gives life to different chromatic games, creating personal furnishing motifs.

#### dim. Ø 200x75 cm