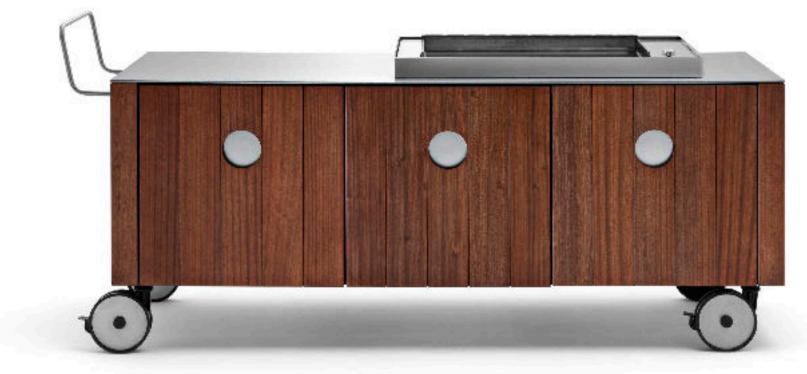

# Roller Kitchen

## Total freedom

A new concept of kitchen, in motion. The Roller Kitchen embodies the desire for outdoor freedom and informality by making every feature of the kitchen mobile. The Roller Kitchen is available in two modules, 120 and 180 cm. Its lightness and ability to move break from the kitchen's conceptual and aesthetic limits with elegant lines, details, and contrasts between the purity of the steel and the warmth of the wood.