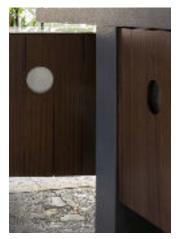

# Roller Cupboard

## Dynamism

Roller Kitchen Cupboard rewrites the concept of functionality. Thanks to its dynamism, the cupboard adapts with simple elegance to every living requirement.

### MINIMALISM FINISHES

The precious Sapelli mahogany from which Roller Kitchen Cupboard is made is available in three different finishes: matt Mahogany, Barrique and Lucido Mediterraneo.

The stainless steel inserts, as well as the top, give the element

#### TECHNOLOGY AND CRAFTSMANSHIP DOORS

The doors, made by Sapelli WoodApp®, are the result of Exteta's technological application that combines an aluminum honeycomb panel with solid mahogany wood. The door handle celebrates the ability of master craftsmen to skillfully sand the wood, based on the ergonomic study of the opening gesture.