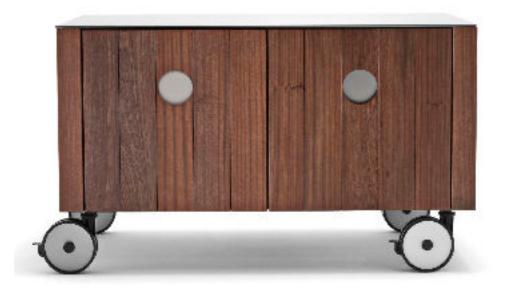

# Roller Cupboard

## Dynamism

Roller Kitchen Cupboard rewrites the concept of functionality. Thanks to its dynamism, the cupboard adapts with simple elegance to every living requirement.

### MINIMALISM FINISHES

The precious Sapelli mahogany from which Roller Kitchen Cupboard is made is available in three different finishes: matt Mahogany, Barrique and Lucido Mediterraneo.

The stainless steel inserts, as well as the top, give the element

#### TECHNOLOGY AND CRAFTSMANSHIP DOORS

The doors, made by Sapelli WoodApp®, are the result of Exteta's technological application that combines an aluminum honeycomb panel with solid mahogany wood. The door handle celebrates the ability of master craftsmen to skillfully sand the wood, based on the ergonomic study of the opening gesture.