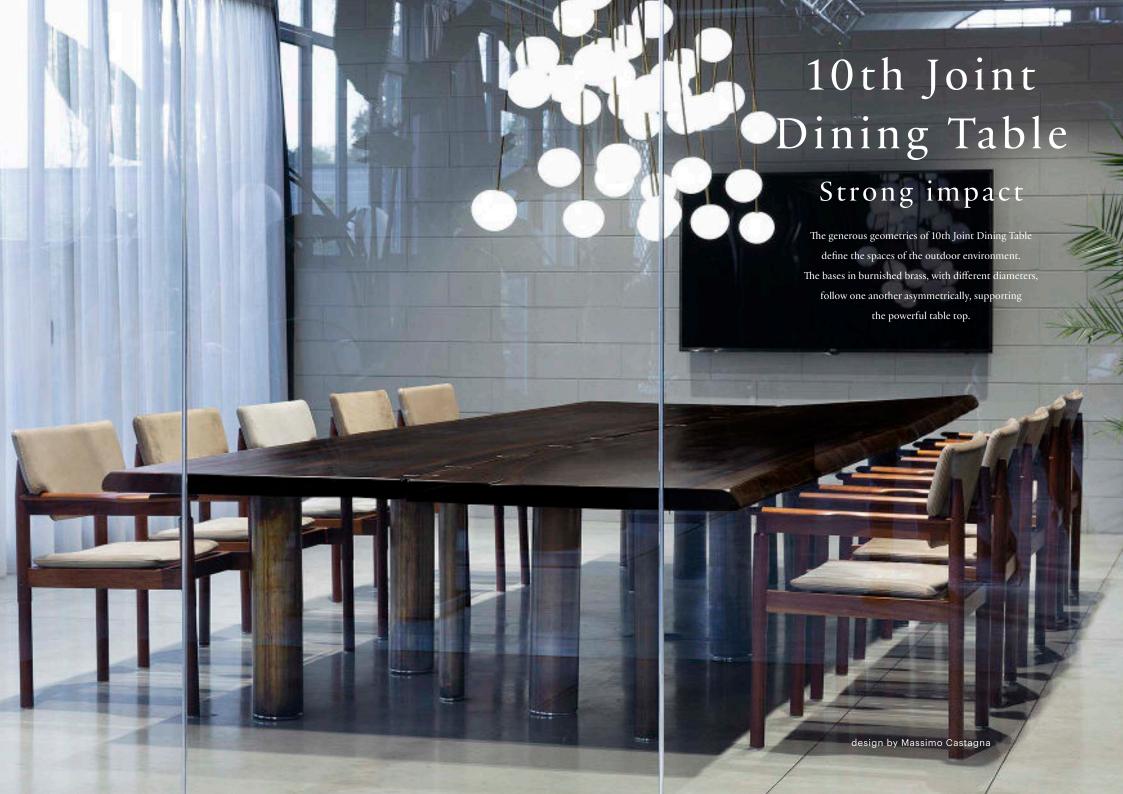

### JOINTS DETAILS SOUGHT

The top is divided into two sections joined together by burnished brass connectors.

An exclusive detail that gives 10th Joint Dining Table a signature style.

### PROFILE NATURAL IMPERFECTION

The perimeter of the top is pleasantly bevelled with a natural imperfection. Made entirely of Sapelli mahogany, 10th Joint Dining Table is as solemn as it is precious.

### STRUCTURE MIGHTY GEOMETRIES

10th Joint Dining Table, with its size, imposes its presence in all environments. Available in matt mahogany or Barrique finish, it alone gives the space a distinctive character, furnishing with its presence alone.

#### 10TH JOINT DINING TABLE

TOP: sapelli mahogany in matt mahogany / burnt sides barrique BASE and CONNECTORS: burnished brass

HARDWARE: stainless steel

NOTE: it is suggested the use of the night covers.

## 10TH JOINT DINING TABLE 400 dim 400X150X75 cm

10TH JOINT DINING TABLE 300 dim 300X120X65/75 cm