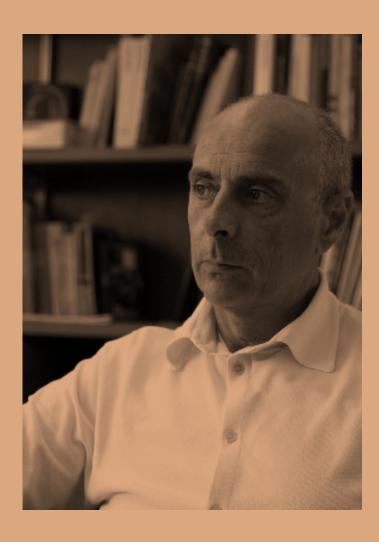

# Massimo Castagna

After his architectural studies concluded in 1984 at the Polytechnic University of Milan, Massimo Castagna, a determined architectural mind, took a very short step towards starting of his professional career. In 1986, he founded the studio AD Architettura, which still today follows important projects for international and historical design brands.

In the world of architecture, his name was legitimized soon after with high caliber projects including the "Pyramid" laboratory designed for the scientific committee Everest-K2-CNR and realized for the National Council of Research. Installed in 1991,

it is still operational in Nepal at a height of 5050 meters. The biggest collaborations and continued successes have also brought forth Massimo Castagna's strong identity in the world of design. He is artistic director of some of the most important brands of the interior design sector and the products that he creates are always recognizable, with their strong and decisive features and passionate search to achieve new moods and sensations that distinguish his original work.

Beyond their visual appeal, Massimo
Castagna's signature architecture, use of
space, and products evoke many emotions.
Among others, he has collaborated with
Acerbis International, Ceccotti Collezioni,
Exteta, Gallotti&Radice, Giorgetti, Henge,
knIndustrie, Minotti poltrone e divani,

Rossana Cucine.