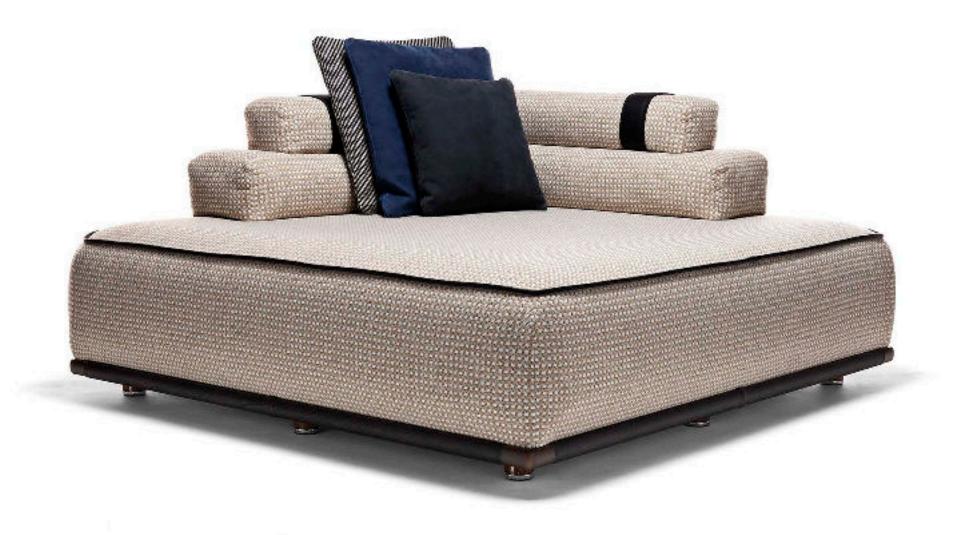

# Panarea Collection

## Harmonic essence

Regal, with linear shapes, Panarea Collection dominates every outdoor environment with refined perfection. The high quality fabrics and Sapelli mahogany sculptural finishes create a harmonious balance of meticulously studied details, to amaze as every glance.

## VOLUMES DELIGHTFUL OPPOSITIONS

Linear design and generous volumes: the paddings covered with refined fabrics, totally waterproof, combine practicality and elegance, to give maximum comfort and a unique tactile pleasure.

### ESSENCE REFINED DETAILS

The choice of a harmonious palette, with delicate nuances, alternates with meticulous inserts in fine saddle leather, to create an irresistible melting pot of materials that define excellent finishes. The interweaving of the upholstery, in pastel shades, creates tactile and visual games to give a unique sensory experience.

### STRUCTURE VALUABLE INSERTS

Each piece of Panarea Collection is designed to create infinite design games and customizations, adapting to every need of space and comfort. The padded sections rest on a Sapelli mahogany structure with Barrique finish. The mahogany feet have a steel insert.