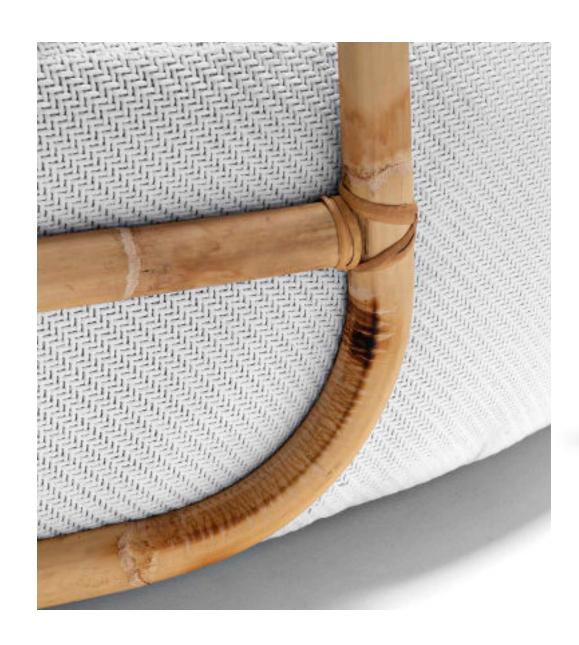

### IDENTITY EXOTIC ECHO

The reference to distant traditions is part of the DNA of Jungle Collection. Ethnic references, in synergy with the choice of unexpected elements, are the lowest common denominator of a design that surprises at first sight.

### STRUCTURE LANDSCAPE IN THE MIDDLE

The alternation of solids and voids, wisely modulated, becomes the key element of Jungle Collection. The dynamic reed weaves allow a wide vision of the landscape, focusing attention on details.

### IMPACT DELICATE PROFILES

Pure elements are enhanced by the detailed profiles of the curved rush weaves. Jungle Collection is a true work dedicated to nature, a stylish object created to celebrate the landscape and add a touch of liveliness to any setting.