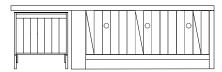

# Roller Kitchen

## Total freedom

A new concept of kitchen, in motion. The Roller Kitchen embodies the desire for outdoor freedom and informality by making every feature of the kitchen mobile. The Roller Kitchen is available in two modules, 120 and 180 cm. Its lightness and ability to move break from the kitchen's conceptual and aesthetic limits with elegant lines, details, and contrasts between the purity of the steel and the warmth of the wood.