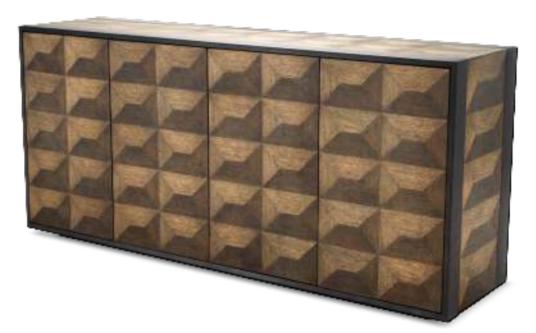

# MASTERLY MARQUETRY

Handsome and understated, the Gregorio series offers a jaw-dropping addition to your décor.

Skillfully crafted with beautiful marquetry, these retro style furniture pieces feature a refined geometric pattern that creates a 3D optical illusion.

Thanks to the natural tones of the oak veneer, they match a multitude of colour schemes.

regaria
Art. 112006