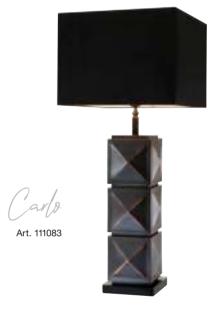

### SLEEK AND CLASSY

Add ambience to your hallway, lounge or bedroom with the Pietro table lamp. Its rectangulare base of white veined grey marble is contained by a metal frame with an antique brass finish. Supplied with a square blue-gray velvet lampshade, this lamp is ideal for flanking sofas or beds.