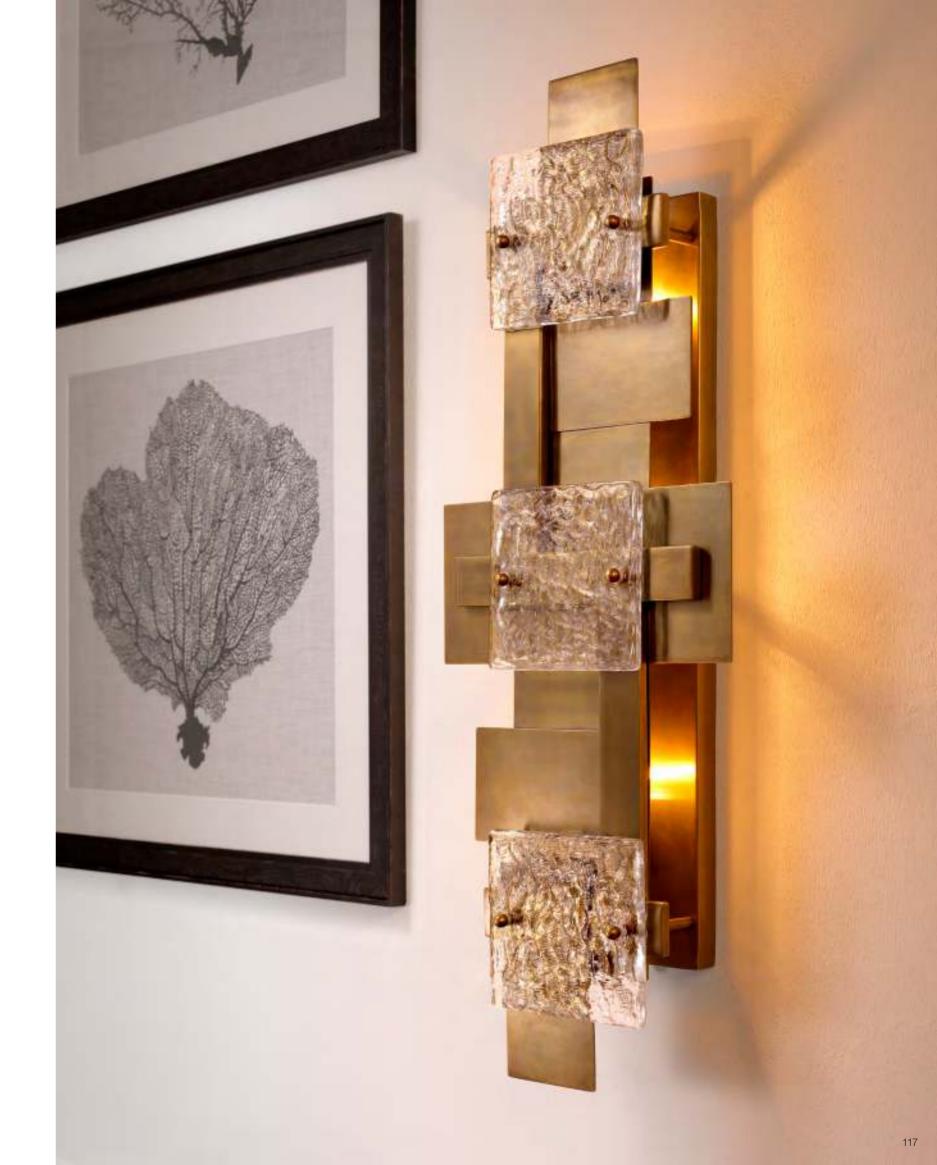

### IN THE SPIRIT OF CUBISM

Create depth and visual interest in your home décor with the geometric Langham wall lamp.
Its decorative multi-layered design incorporates stamped out linear plates in a vintage brass finish and three square glass plates with relief.