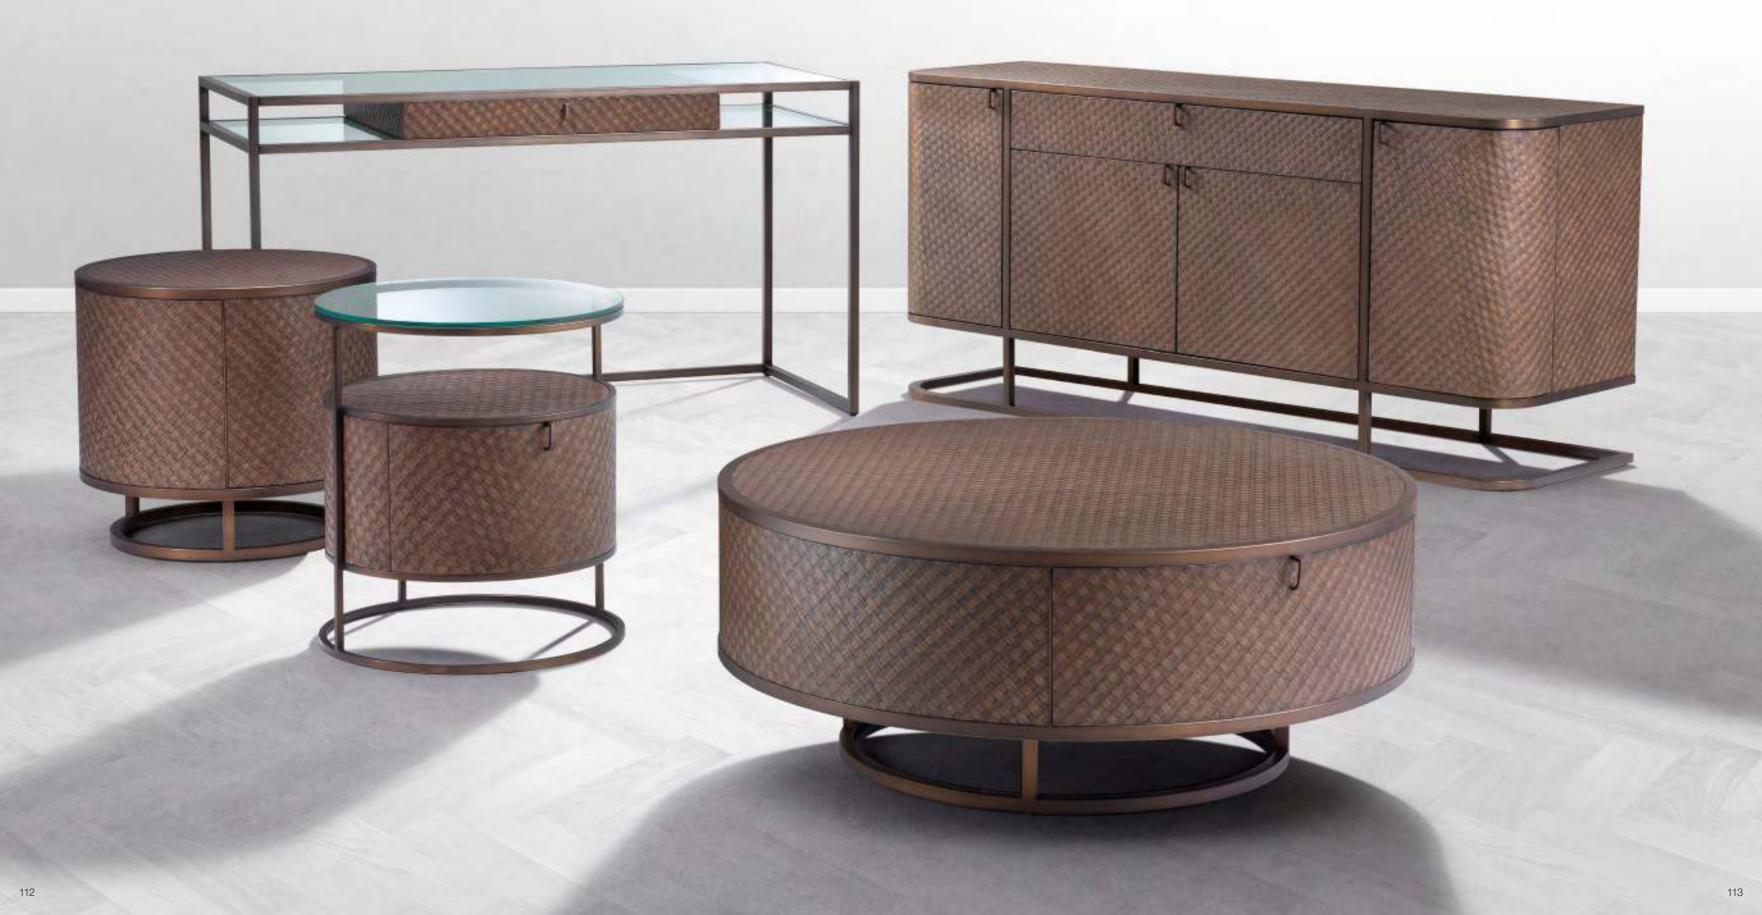

# MASTERLY MARQUETRY

Handsome and understated, the Gregorio series offers a jaw-dropping addition to your décor.

Skillfully crafted with beautiful marquetry, these retro style furniture pieces feature a refined geometric pattern that creates a 3D optical illusion.

Thanks to the natural tones of the oak veneer, they match a multitude of colour schemes.

regaria
Art. 112006