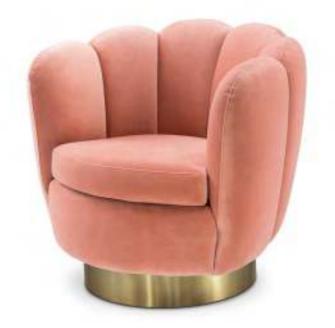

# PICK YOUR FAVOURITE

Add fifties-inspired glamour to your living room with the shell-shaped Mirage swivel chair. Choose a lush velvet upholstery in pistache green, nude or dark grey. Or go for the natural look of faux shearling.