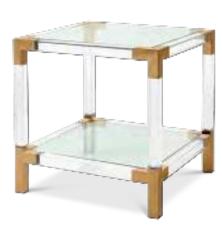

### CALIFORNIA DREAMIN'

Indulge in the beauty and luxury of the Napa Valley series. Pairing Bauhaus style with Mid-Century Modern appeal, these extraordinary furniture pieces blend the cool look of sleek metal and clear glass with the warm appearance of woven oak veneer.