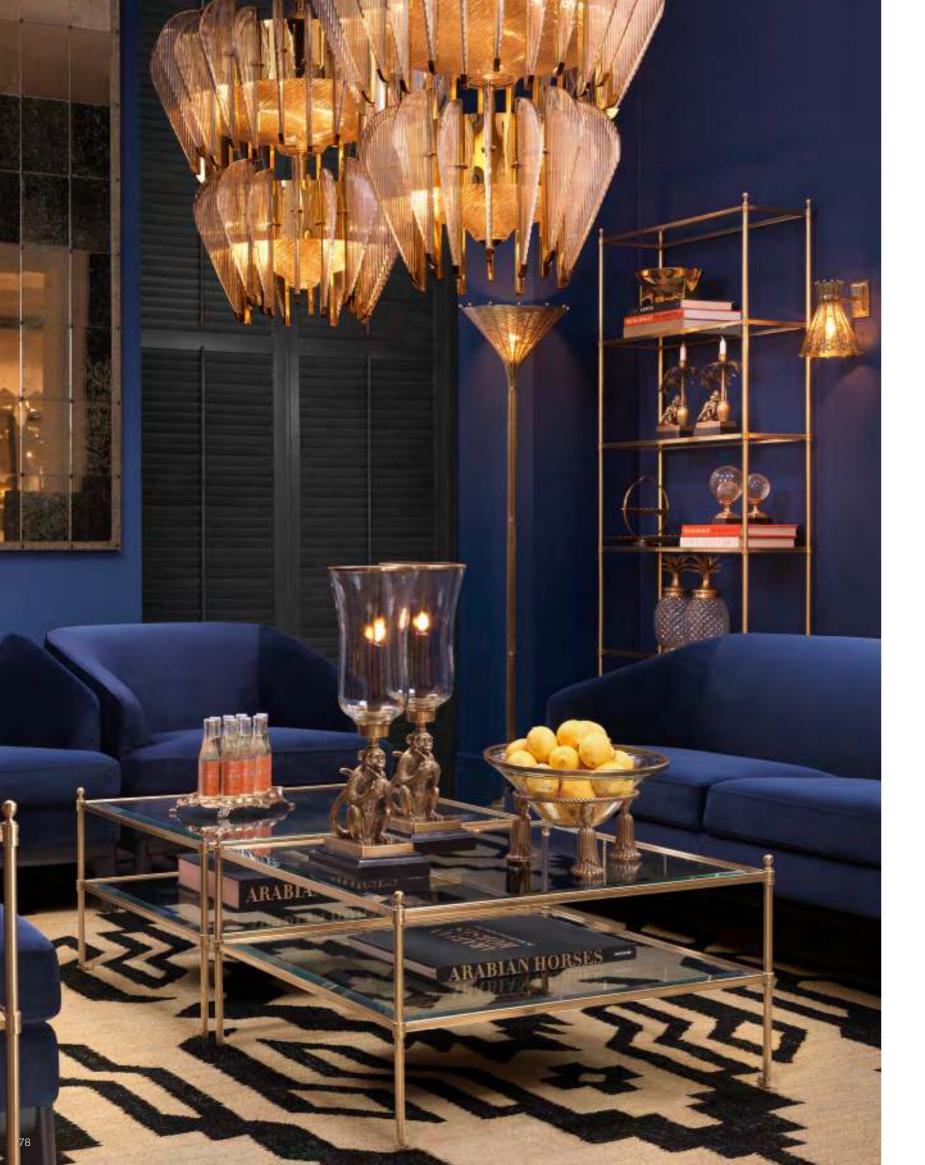

#### Maximalism

Maximalism is the counterpart of minimalism. While minimalism focuses on austerity and simplicity, maximalism is all about embracing grandeur and extravagance. Art Deco style furniture, lighting and accessories are the perfect ingredients for a maximalist interior. We love to immerse rooms in Gatsby glamour!

### DARING STYLE STATEMENT

Make a daring style statement in your living room with the glamorous Canzone chandelier. A modern take on classic lusters, this stunning luminaire is the perfect choice for contemporary interior schemes. Crafted from metal with a gold finish, it showcases a tapered two-tiered design with wing-shaped panels of ribbed glass.