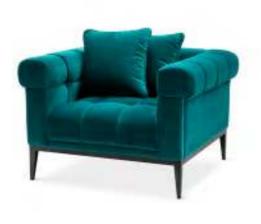

rt. 112154





Callum Art. 113336

# VINTAGE CHARM

Create an inviting seating option in your living space with the Pavone chair. Its Mid-Century Modern look will add vintage charm to your lounge interior. Featuring a slim black frame with brass feet and a Mirage off-white upholstery, this accent chair is a perfect choice.





Pavone

Art. 112017











# Spiridon Art. 112644

# MID-CENTURY MODERN DESIGN

Inspired by futuristic designer lighting from the 1960s, the Spiridon series exudes Mid-Century Modern appeal. Featuring an antique brass finish, each lampshade is formed by two half spheres from white glass with an open space in between.









Royalton
Art. 111984











# SUMPTUOUS SEATS



Art 111919



Dawson
Art. 110198



Castelle



Art. 112038



Eduardo Art. 111763



Aurelio







# WELL-ROUNDED AND COMFY

Brimming with original style, the Lando chair maintains an elegant detachment from its surrounding space. The tapered design of the seat, together with the velvet upholstery in midnight blue or white, make this distinctive chair the perfect base element for a well-rounded sofa.

Set up a seating ensemble that's made for you by combining several Lando chairs to your preferred configuration: whether a left or right corner sofa, a semi-circular couch or a snug C-shaped seater.

















Mude velvet
Art. 113418



Pistache green velvet
Art. 113484

# PICK YOUR FAVOURITE

Add fifties-inspired glamour to your living room with the shell-shaped Mirage swivel chair. Choose a lush velvet upholstery in pistache green, nude or dark grey. Or go for the