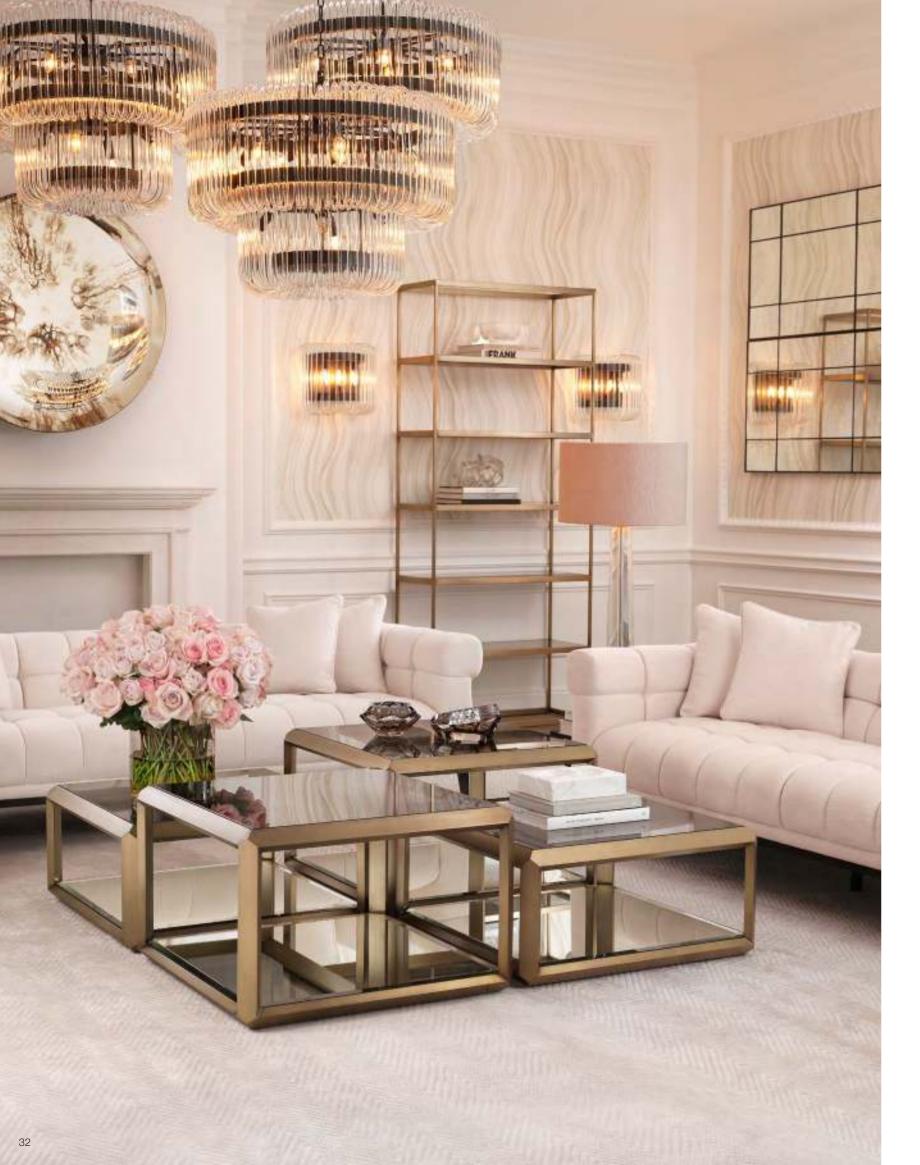

111923



regaria
Art. 112010

# MASTERLY MARQUETRY

Handsome and understated, the Gregorio series offers a jaw-dropping addition to your décor.

Skillfully crafted with beautiful marquetry, these retro style furniture pieces feature a refined geometric pattern that creates a 3D optical illusion.

Thanks to the natural tones of the oak veneer, they match a multitude of colour schemes.





regaria
Art. 112006







# AIRY DESIGN

The Elements chandelier looks fabulous in a stairwell or over a coffee table! This lovely ceiling pendant features a state-of-the-art design with a nod to traditional lusters. Comprising a 5-rings fixture with an antique brass finish and integrated LED lights, it will enliven your décor with circles of light.









Alma and Jas Hayas
Art. 113592 | 113588







# HIGH STYLE

With its pronounced 1920s appeal, the Art Deco inspired Sutton House chandelier enlivens each space it adorns. Its metal fixture has a bronze finish and is surrounded by two tiers of rounded glass rods that add sparkle and shine to the setting.



Sutton House
Art. 112154





Callum Art. 113336

# VINTAGE CHARM

Create an inviting seating option in your living space with the Pavone chair. Its Mid-Century Modern look will add vintage charm to your lounge interior. Featuring a slim black frame with brass feet and a Mirage off-white upholstery, this accent chair is a perfect choice.





Pavone

Art. 112017











# Spiridon Art. 112644

# MID-CENTURY MODERN DESIGN

Inspired by futuristic designer lighting from the 1960s, the Spiridon series exudes Mid-Century Modern appe