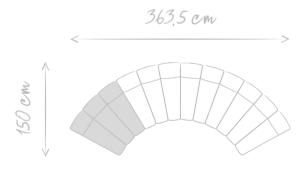

# WELL-ROUNDED AND COMFY

Brimming with original style, the Lando chair maintains an elegant detachment from its surrounding space. The tapered design of the seat, together with the velvet upholstery in midnight blue or white, make this distinctive chair the perfect base element for a well-rounded sofa.

Set up a seating ensemble that's made for you by combining several Lando chairs to your preferred configuration: whether a left or right corner sofa, a semi-circular couch or a snug C-shaped seater.

Mude velvet
Art. 113418