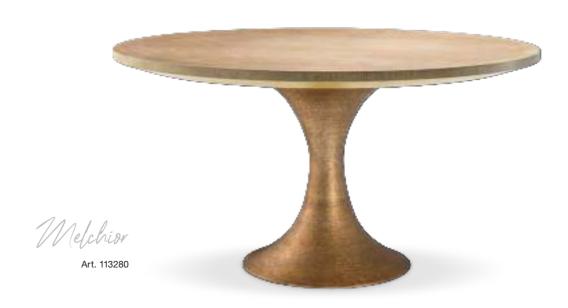

# MASTERLY MARQUETRY

Handsome and understated, the Gregorio series offers a jaw-dropping addition to your décor.

Skillfully crafted with beautiful marquetry, these retro style furniture pieces feature a refined geometric pattern that creates a 3D optical illusion.

Thanks to the natural tones of the oak veneer, they match a multitude of colour schemes.

regaria
Art. 112006