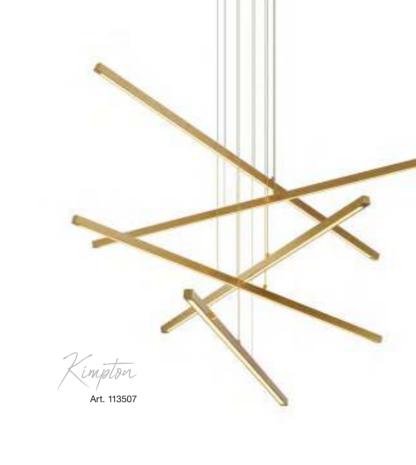

# PLAYFUL COMPOSITION

The playful design of the Kimpton chandelier reminds one of a game of Mikado. Made up of six rectangular bars with an antique brass finish and integrated LED lights, this versatile modern suspension light creates beautiful light effects in your interior surroundings. The bars can be hung in any desired position by adjusting the length of the wires.