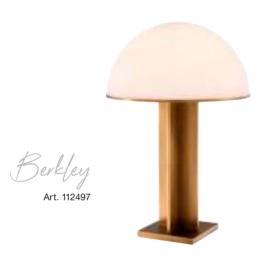

### SLEEK AND CLASSY

Add ambience to your hallway, lounge or bedroom with the Pietro table lamp. Its rectangulare base of white veined grey marble is contained by a metal frame with an antique brass finish. Supplied with a square blue-gray velvet lampshade, this lamp is ideal for flanking sofas or beds.