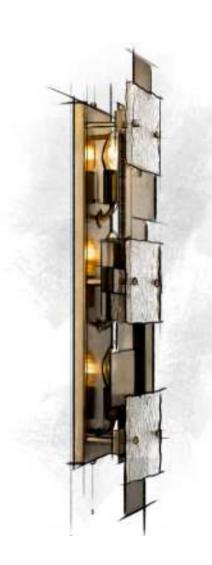

### IN THE SPIRIT OF CUBISM

Create depth and visual interest in your home décor with the geometric Langham wall lamp.
Its decorative multi-layered design incorporates stamped out linear plates in a vintage brass finish and three square glass plates with relief.