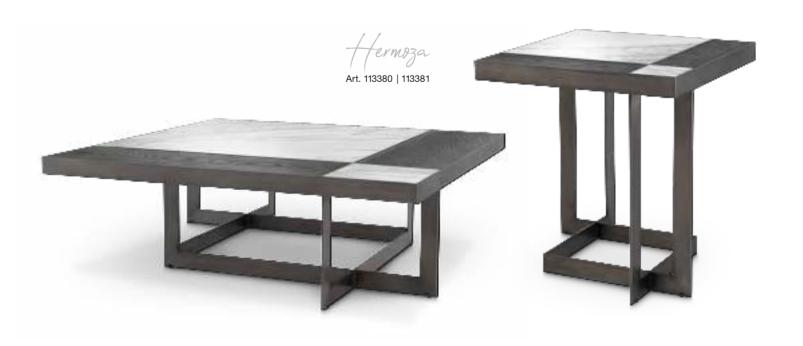

ass, the hand blown lamp bases create a lively effect. Their elegant shapes and brilliant colours work together in perfect harmony. Restrained lampshades amplify the exquisite designs.









### SEDUCTIVE CURVES

With its seductive curves and vintage appearance, the 2-drawer Monfort Side Table is a must-have nightstand in your bedroom. The diamond quilted black faux leather upholstery perfectly complements the sleek metal frame with brushed brass finish.

























### SLEEK AND CLASSY

Add ambience to your hallway, lounge or bedroom with the Pietro table lamp. Its rectangulare base of white veined grey marble is contained by a metal frame with an antique brass finish. Supplied with a square blue-gray velvet lampshade, this lamp is ideal for flanking sofas or beds.











### CALIFORNIA DREAMIN'

Indulge in the beauty and luxury of the Napa Valley series. Pairing Bauhaus style with Mid-Century Modern appeal, these extraordinary furniture pieces blend the cool look of sleek metal and clear glass with the warm appearance of woven oak veneer.









### IN THE SPIRIT OF CUBISM

Create depth and visual interest in your home décor with the geometric Langham wall lamp.
Its decorative multi-layered design incorporates stamped out linear plates in a vintage brass finish and three square glass plates with relief.















Smoking Micholson
Art. 113866



Steve Mc Gueen, 1963 Art. 113879



The Taggers in a Venetian Calle
Art. 113879



Newman, Marlbora
Art. 113883



Ali Arrives in London
Art. 113865



Sinatra's and Gul Brynner



Fack Art. 113859



Ro