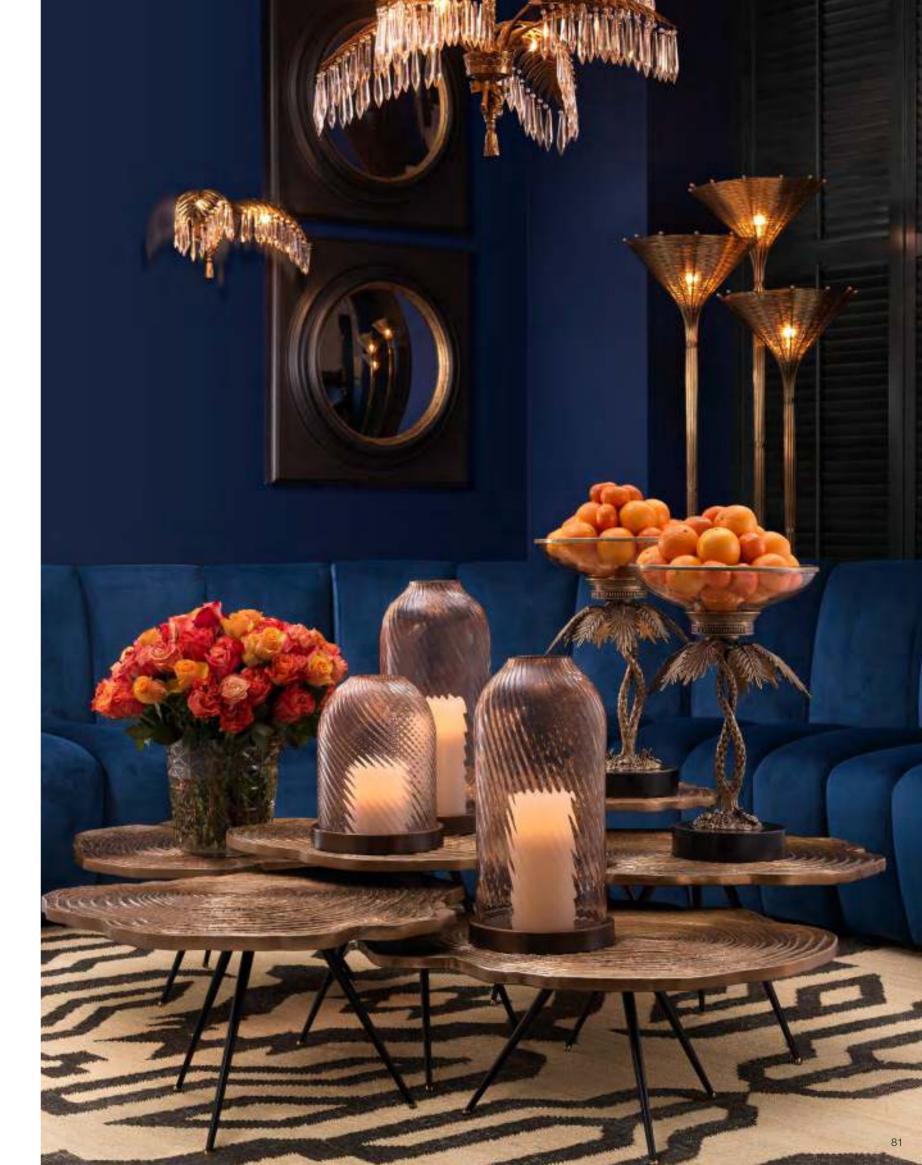

### CONVERSATION PIECE

Showcasing cascading droplets of crystal glass, the Hildebrandt chandelier is wonderful for adding a conversation piece to your entryway or living room scheme. Sure to catch everyone's eye, this spectacular palm leaf chandelier with vintage brass finish will really make a statement.

## CLASSIC GRANDEUR Showcasing cascading droplets of crystal glass, the Hildebrandt chandelier is wonderful for adding a conversation piece to your entryway or living room scheme. Sure to catch everyone's eye, this spectacular palm leaf chandelier with vintage brass finish will really