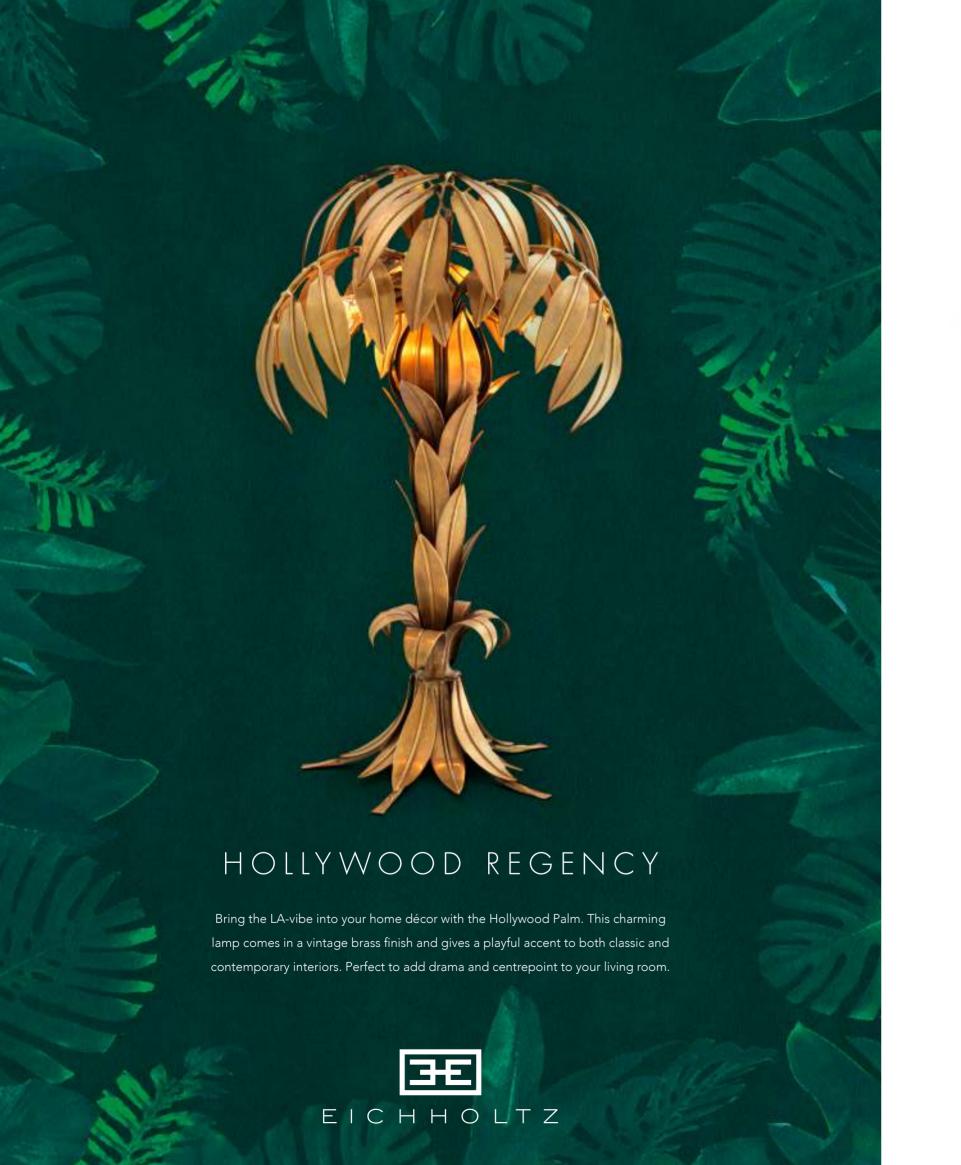

#### Maximalism

Maximalism is the counterpart of minimalism. While minimalism focuses on austerity and simplicity, maximalism is all about embracing grandeur and extravagance. Art Deco style furniture, lighting and accessories are the perfect ingredients for a maximalist interior. We love to immerse rooms in Gatsby glamour!