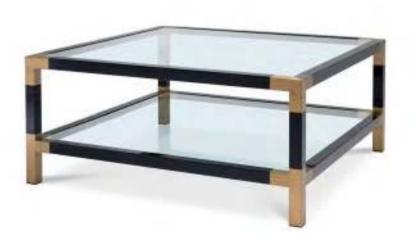

### SERVE COCKTAILS IN STYLE

With four castor wheels of clear acrylic, the chic Royalton trolley is the perfect accessory to serve cocktails in style. This lovely two-level bar cart makes entertaining easy. It comprises a sleek frame of polished stainless steel and two clear glass shelves.

Royatton
Art. 112555

Art. 112148