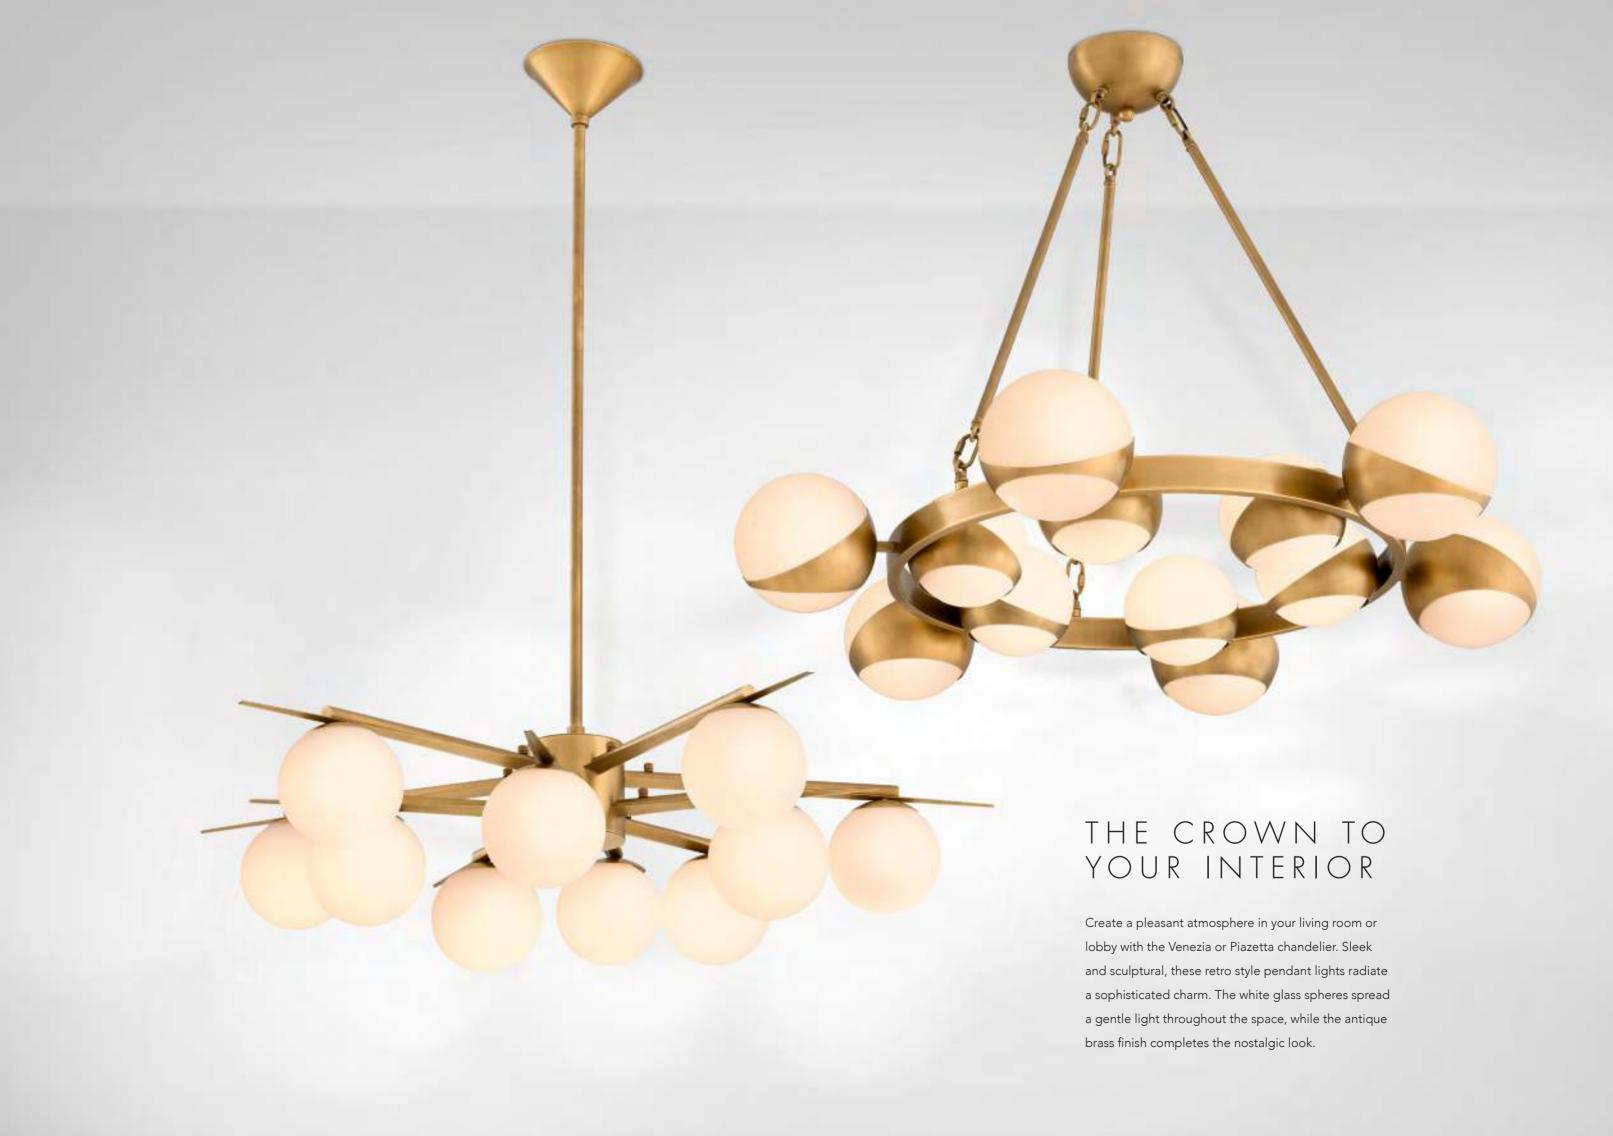

d is surrounded by two tiers of rounded glass rods that add sparkle and shine to the setting.



Sutton House
Art. 112154





Callum Art. 113336

# VINTAGE CHARM

Create an inviting seating option in your living space with the Pavone chair. Its Mid-Century Modern look will add vintage charm to your lounge interior. Featuring a slim black frame with brass feet and a Mirage off-white upholstery, this accent chair is a perfect choice.





Pavone

Art. 112017











# Spiridon Art. 112644

# MID-CENTURY MODERN DESIGN

Inspired by futuristic designer lighting from the 1960s, the Spiridon series exudes Mid-Century Modern appeal. Featuring an antique brass finish, each lampshade is formed by two half spheres from white glass with an open space in between.









Royalton
Art. 111984











# SUMPTUOUS SEATS



Art 111919



Dawson
Art. 110198



Castelle



Art. 112038



Eduardo Art. 111763



Aurelio







# WELL-ROUNDED AND COMFY

Brimming with original style, the Lando chair maintains an elegant detachment from its surrounding space. The tapered design of the seat, together with the velvet upholstery in midnight blue or white, make this distinctive chair the perfect base element for a well-rounded sofa.

Set up a seating ensemble that's made for you by combining several Lando chairs to your preferred configuration: whether a left or right corner sofa, a semi-circular couch or a snug C-shaped seater.

















Mude velvet
Art. 113418



Pistache green velvet
Art. 113484

# PICK YOUR FAVOURITE

Add fifties-inspired glamour to your living room with the shell-s