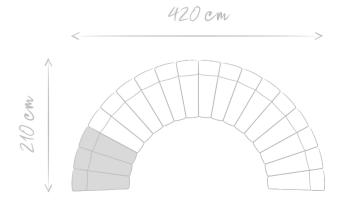

# WELL-ROUNDED AND COMFY

Brimming with original style, the Lando chair maintains an elegant detachment from its surrounding space. The tapered design of the seat, together with the velvet upholstery in midnight blue or white, make this distinctive chair the perfect base element for a well-rounded sofa.

Set up a seating ensemble that's made for you by combining several Lando chairs to your preferred configuration: whether a left or right corner sofa, a semi-circular couch or a snug C-shaped seater.

Mude velvet
Art. 113418