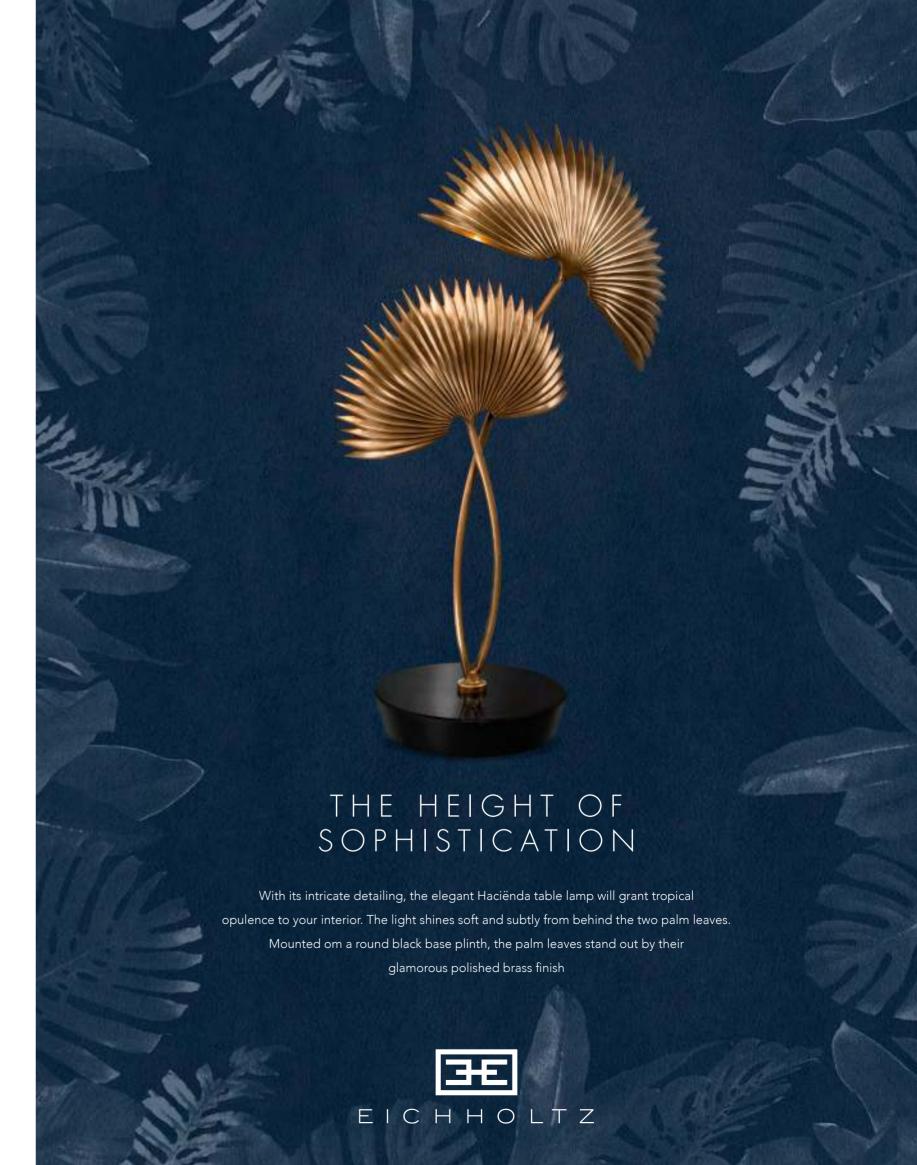

#### Maximalism

Maximalism is the counterpart of minimalism. While minimalism focuses on austerity and simplicity, maximalism is all about embracing grandeur and extravagance. Art Deco style furniture, lighting and accessories are the perfect ingredients for a maximalist interior. We love to immerse rooms in Gatsby glamour!