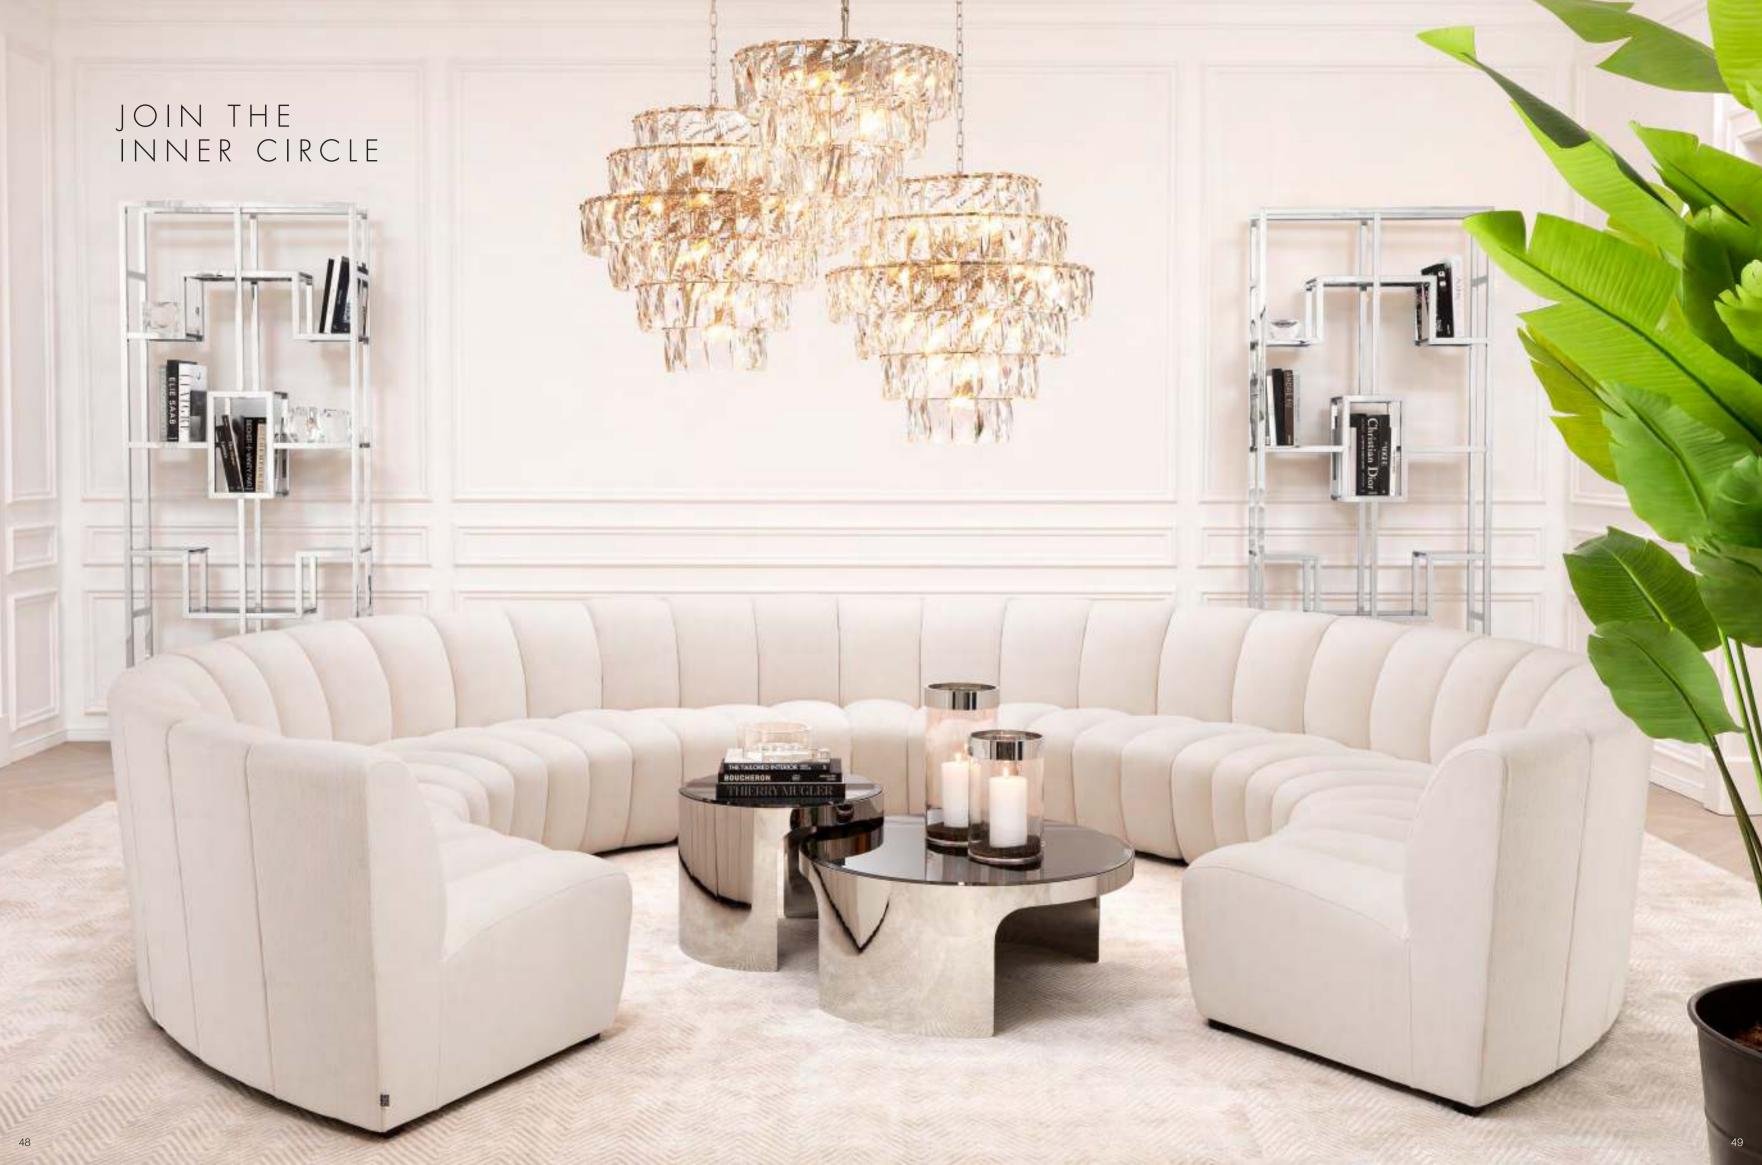

# WELL-ROUNDED AND COMFY

Brimming with original style, the Lando chair maintains an elegant detachment from its surrounding space. The tapered design of the seat, together with the velvet upholstery in midnight blue or white, make this distinctive chair the perfect base element for a well-rounded sofa.

Set up a seating ensemble that's made for you by combining several Lando chairs to your preferred configuration: whether a left or right corner sofa, a semi-circular couch or a snug C-shaped seater.

Mude velvet
Art. 113418