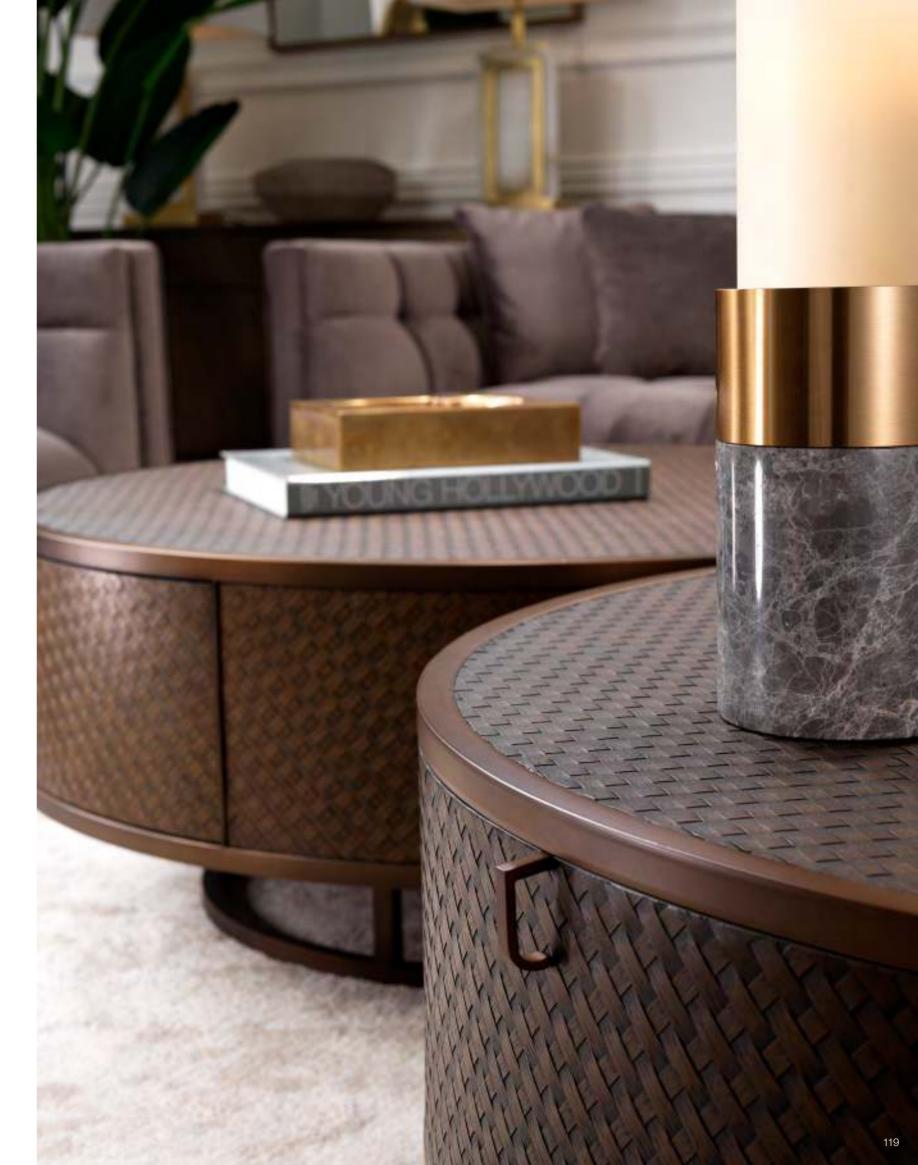

h the Pietro table lamp. Its rectangulare base of white veined grey marble is contained by a metal frame with an antique brass finish. Supplied with a square blue-gray velvet lampshade, this lamp is ideal for flanking sofas or beds.











### CALIFORNIA DREAMIN'

Indulge in the beauty and luxury of the Napa Valley series. Pairing Bauhaus style with Mid-Century Modern appeal, these extraordinary furniture pieces blend the cool look of sleek metal and clear glass with the warm appearance of woven oak veneer.









### IN THE SPIRIT OF CUBISM

Create depth and visual interest in your home décor with the geometric Langham wall lamp.
Its decorative multi-layered design incorporates stamped out linear plates in a vintage brass finish and three square glass plates with relief.















Smoking Micholson
Art. 113866



Steve Mc Gueen, 1963 Art. 113879



The Taggers in a Venetian Calle
Art. 113879



Newman, Marlbora
Art. 113883



Ali Arrives in London
Art. 113865



Sinatra's and Gul Brynner



Fack Art. 113859



Romy Schneider at the Pool

120



### INTRIGUING LIGHT SOURCE

The enticing Helvetia chandelier ensures a bright and pleasant light, thus creating a vivid atmosphere in the room. It consists of two nine-sided shades with integrated LED lights: the upper one shines outwards while the lower one shines inwards. Both shades feature an antique brass finish, and can be hung in any desired position by adjusting the length of the cables.



Helvelia
Art. 113469





### BAUHAUS APPEAL

Give your books, plants and home accessories a home in the contemporary Geo ca