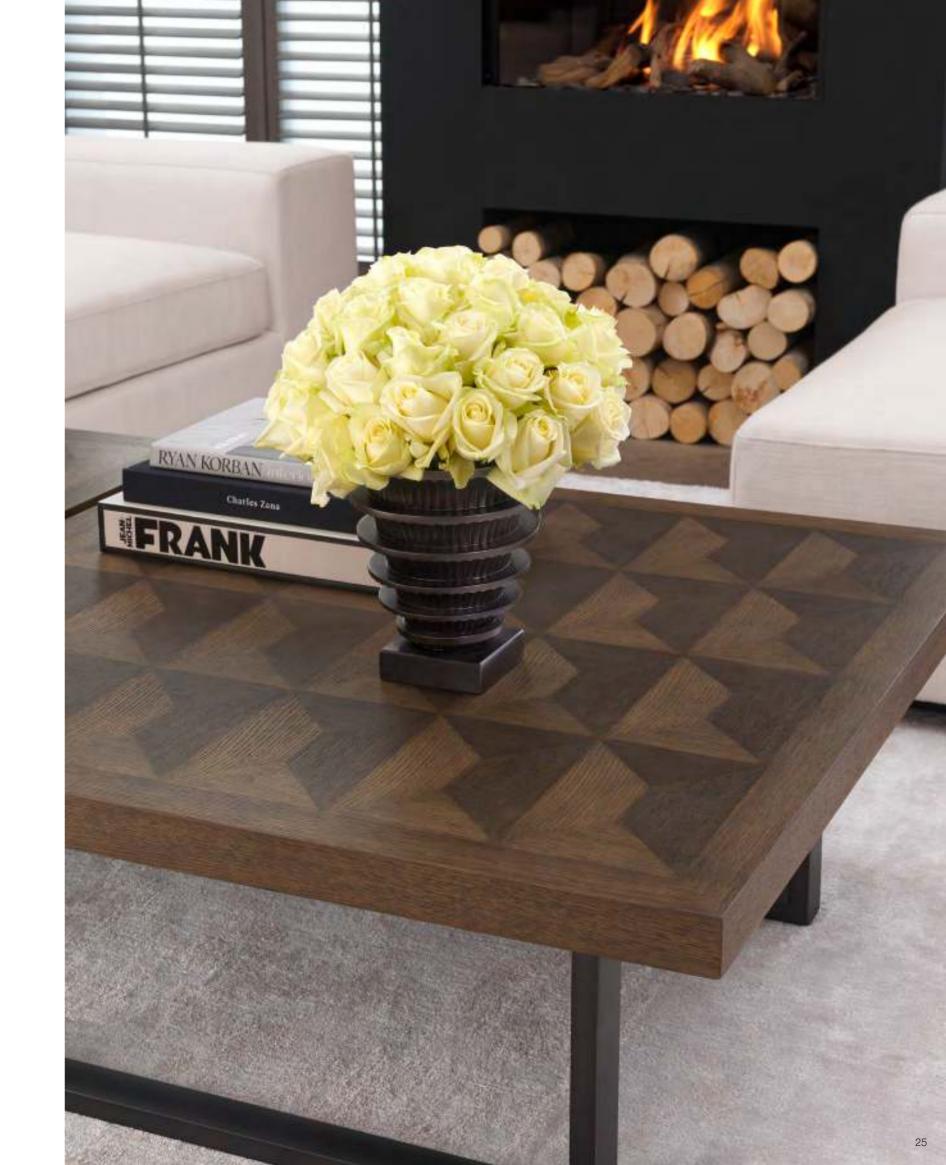

# MASTERLY MARQUETRY

Handsome and understated, the Gregorio series offers a jaw-dropping addition to your décor.

Skillfully crafted with beautiful marquetry, these retro style furniture pieces feature a refined geometric pattern that creates a 3D optical illusion.

Thanks to the natural tones of the oak veneer, they match a multitude of colour schemes.

regaria
Art. 112006