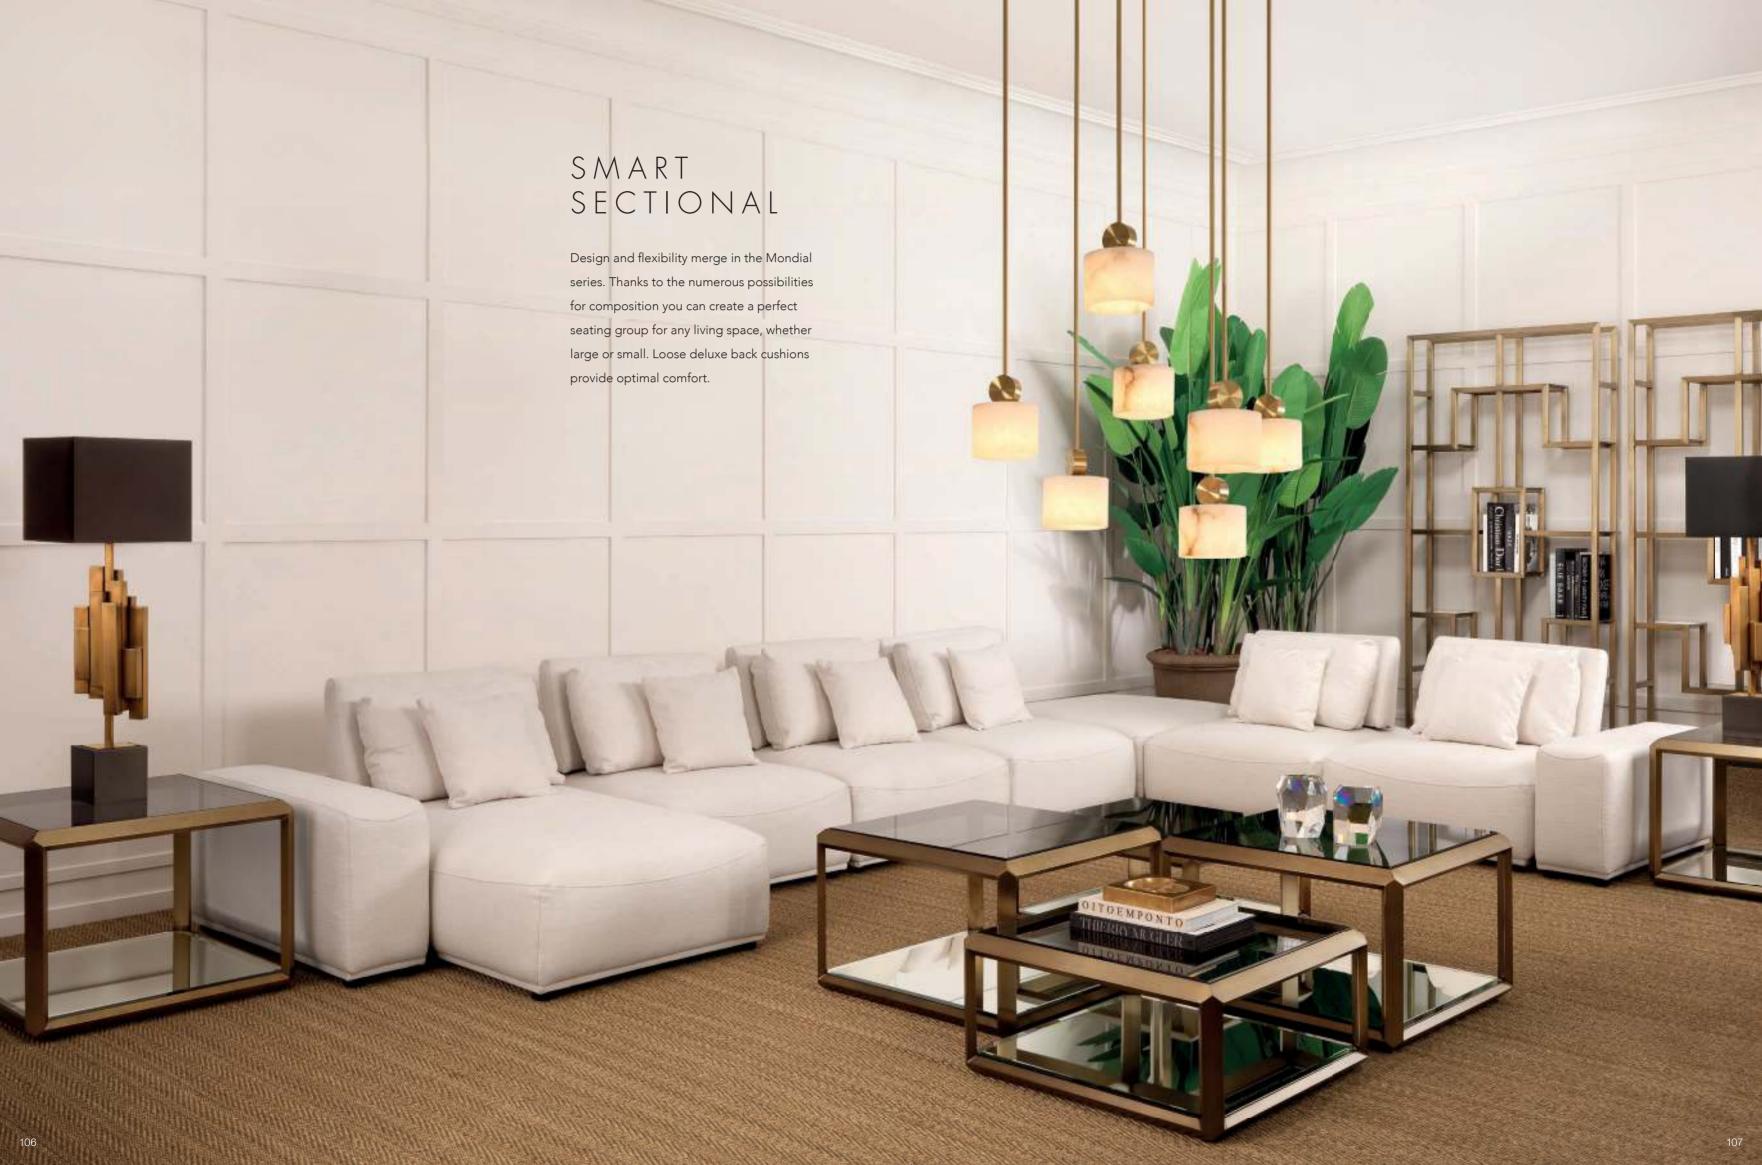

# WELL-ROUNDED AND COMFY

Brimming with original style, the Lando chair maintains an elegant detachment from its surrounding space. The tapered design of the seat, together with the velvet upholstery in midnight blue or white, make this distinctive chair the perfect base element for a well-rounded sofa.

Set up a seating ensemble that's made for you by combining several Lando chairs to your preferred configuration: whether a left or right corner sofa, a semi-circular couch or a snug C-shaped seater.

Mude velvet
Art. 113418