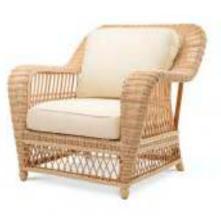

# RAVISHING RATTAN

Create a cosy seating area in your conservatory or garden with our range of rattan furniture. Completely braided by hand, these rattan and wicker pieces transform any inner or outer space into a welcoming sanctuary. Cream-coloured seat cushions enhance the natural look.

Jamaica Art 113561

Barbados

. 113572