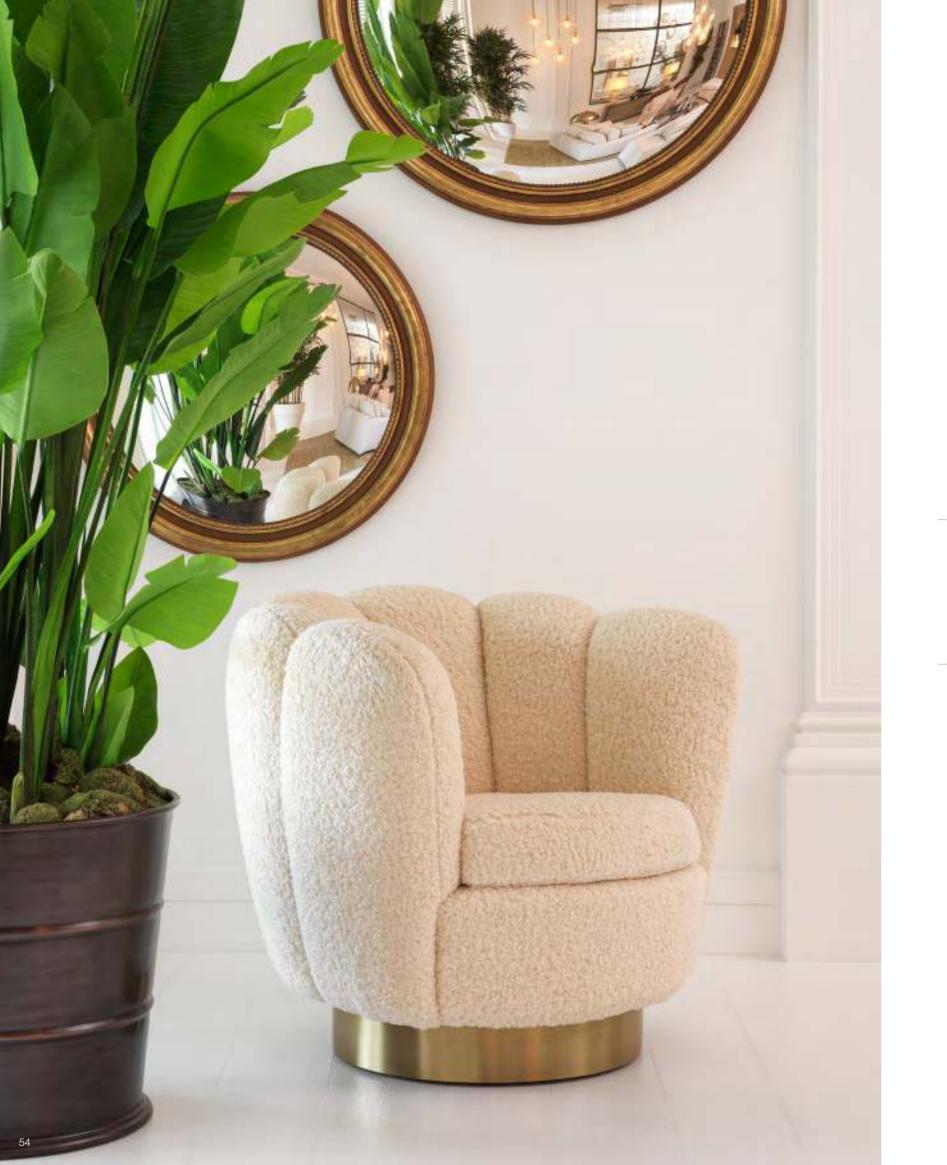

# PICK YOUR FAVOURITE

Add fifties-inspired glamour to your living room with the shell-shaped Mirage swivel chair. Choose a lush velvet upholstery in pistache green, nude or dark grey. Or go for the natural look of faux shearling.

Dark grey velvet

Art. 113483

Faux shearling
Art. 113485

Make life outside as pleasant as possible with our collection of luxury outdoor furniture. Inspired by the south of France and the Italian Riviera, we have created stylish and comfortable furniture pieces for lazy days and long summer nights. This durable collection is at home anywhere, from a terrace in St Tropez to a beach property in Sydney.