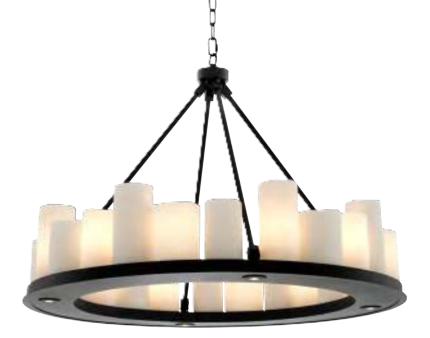

# PLAYFUL COMPOSITION

The playful design of the Kimpton chandelier reminds one of a game of Mikado. Made up of six rectangular bars with an antique brass finish and integrated LED lights, this versatile modern suspension light creates beautiful light effects in your interior surroundings. The bars can be hung in any desired position by adjusting the length of the wires.