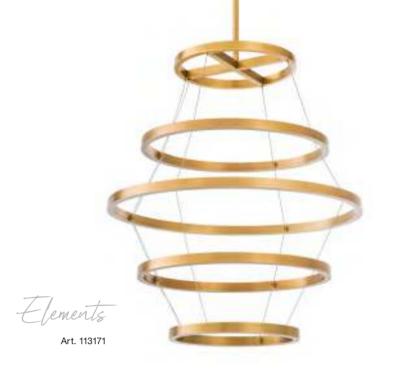

# AIRY DESIGN

The Elements chandelier looks fabulous in a stairwell or over a coffee table! This lovely ceiling pendant features a state-of-the-art design with a nod to traditional lusters. Comprising a 5-rings fixture with an antique brass finish and integrated LED lights, it will enliven your décor with circles of light.

Alma and Jas Hayas
Art. 113592 | 113588