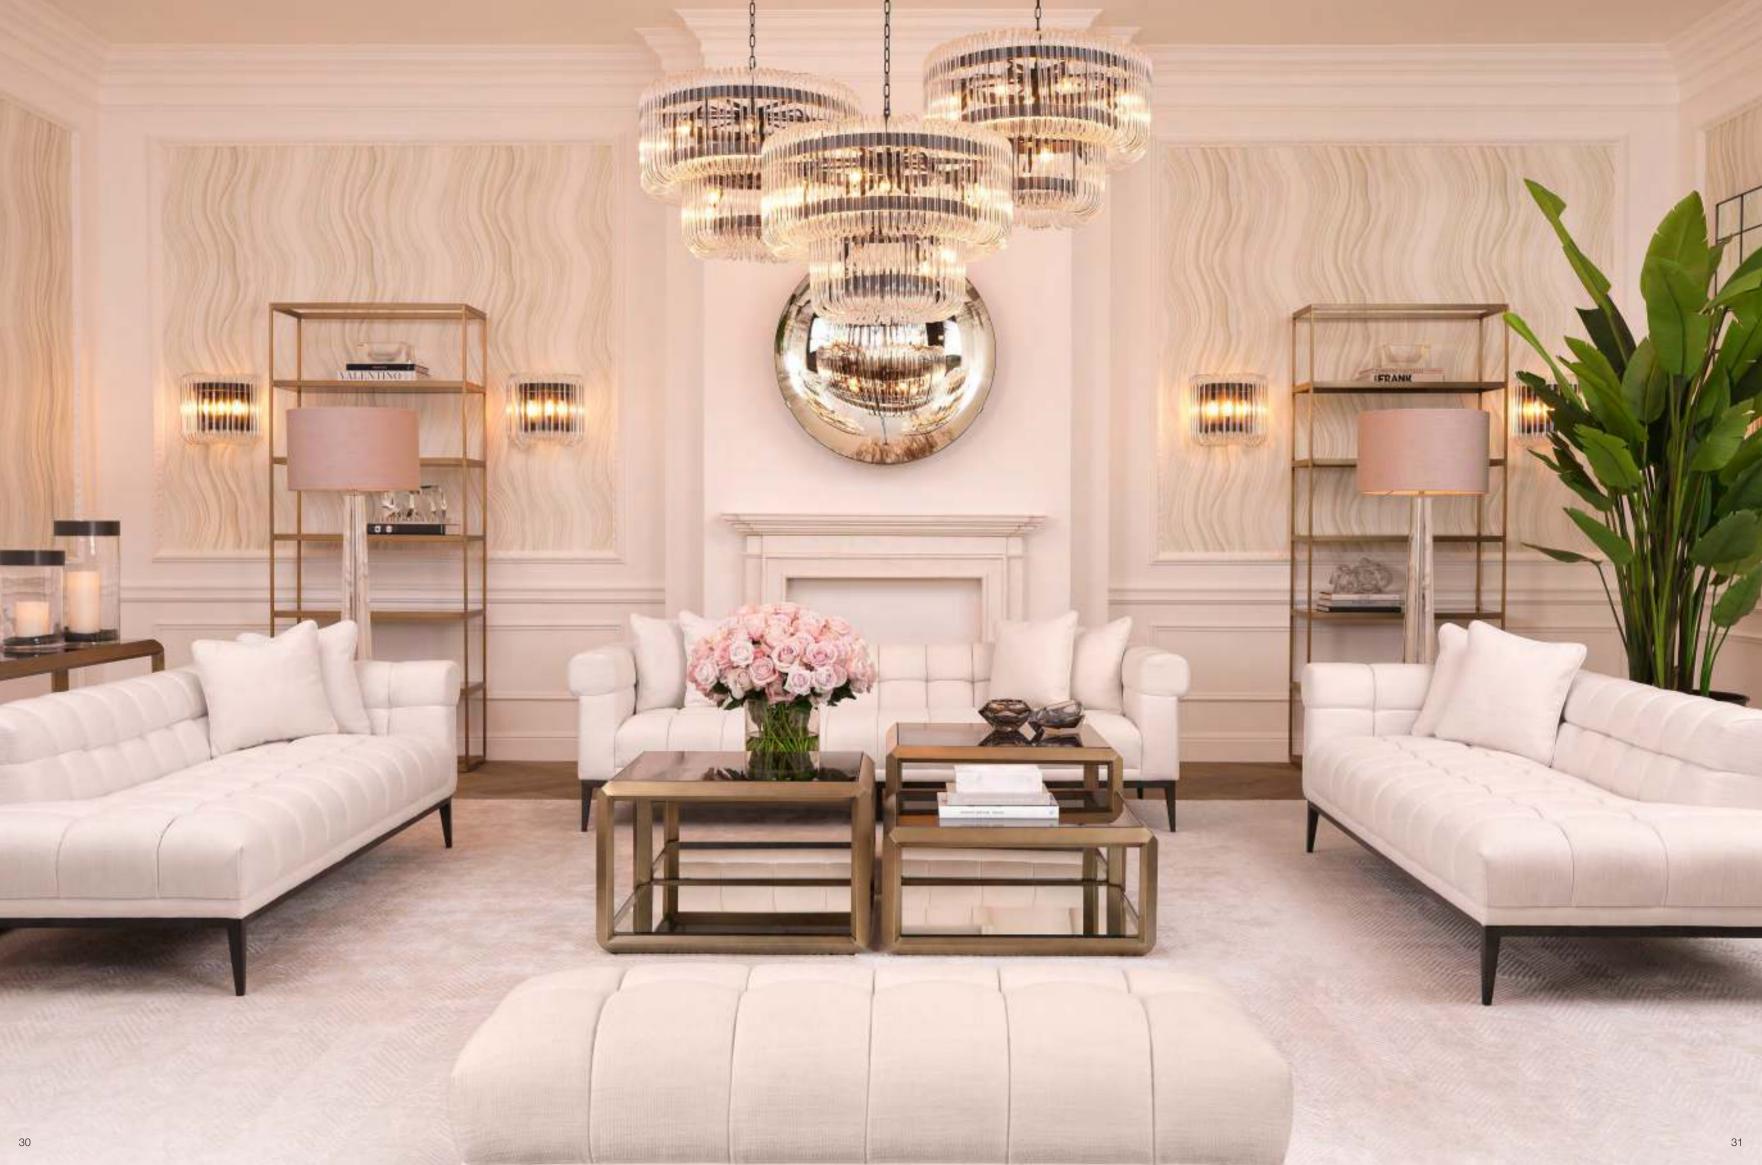

. 111923



regaria
Art. 112010

# MASTERLY MARQUETRY

Handsome and understated, the Gregorio series offers a jaw-dropping addition to your décor.

Skillfully crafted with beautiful marquetry, these retro style furniture pieces feature a refined geometric pattern that creates a 3D optical illusion.

Thanks to the natural tones of the oak veneer, they match a multitude of colour schemes.





regaria
Art. 112006







# AIRY DESIGN

The Elements chandelier looks fabulous in a stairwell or over a coffee table! This lovely ceiling pendant features a state-of-the-art design with a nod to traditional lusters. Comprising a 5-rings fixture with an antique brass finish and integrated LED lights, it will enliven your décor with circles of light.









Alma and Jas Hayas
Art. 113592 | 113588







# HIGH STYLE

With its pronounced 1920s appeal, the Art Deco inspired Sutton House chandelier enlivens each space it adorns. Its metal fixture has a bronze finish and is surrounded by two tiers of rounded glass rods that add sparkle and shine to the setting.



Sutton House
Art. 112154





Callum Art. 113336

# VINTAGE CHARM

Create an inviting seating option in your living space with the Pavone chair. Its Mid-Century Modern look will add vintage charm to your lounge interior. Featuring a slim black frame with brass feet and a Mirage off-white upholstery, this accent chair is a perfect choice.





Pavone

Art. 112017











# Spiridon Art. 112644

# MID-CENTURY MODERN DESIGN

Inspired by futuristic designer lighting from the 1960s, the Spiridon series exudes Mid-Century Modern ap