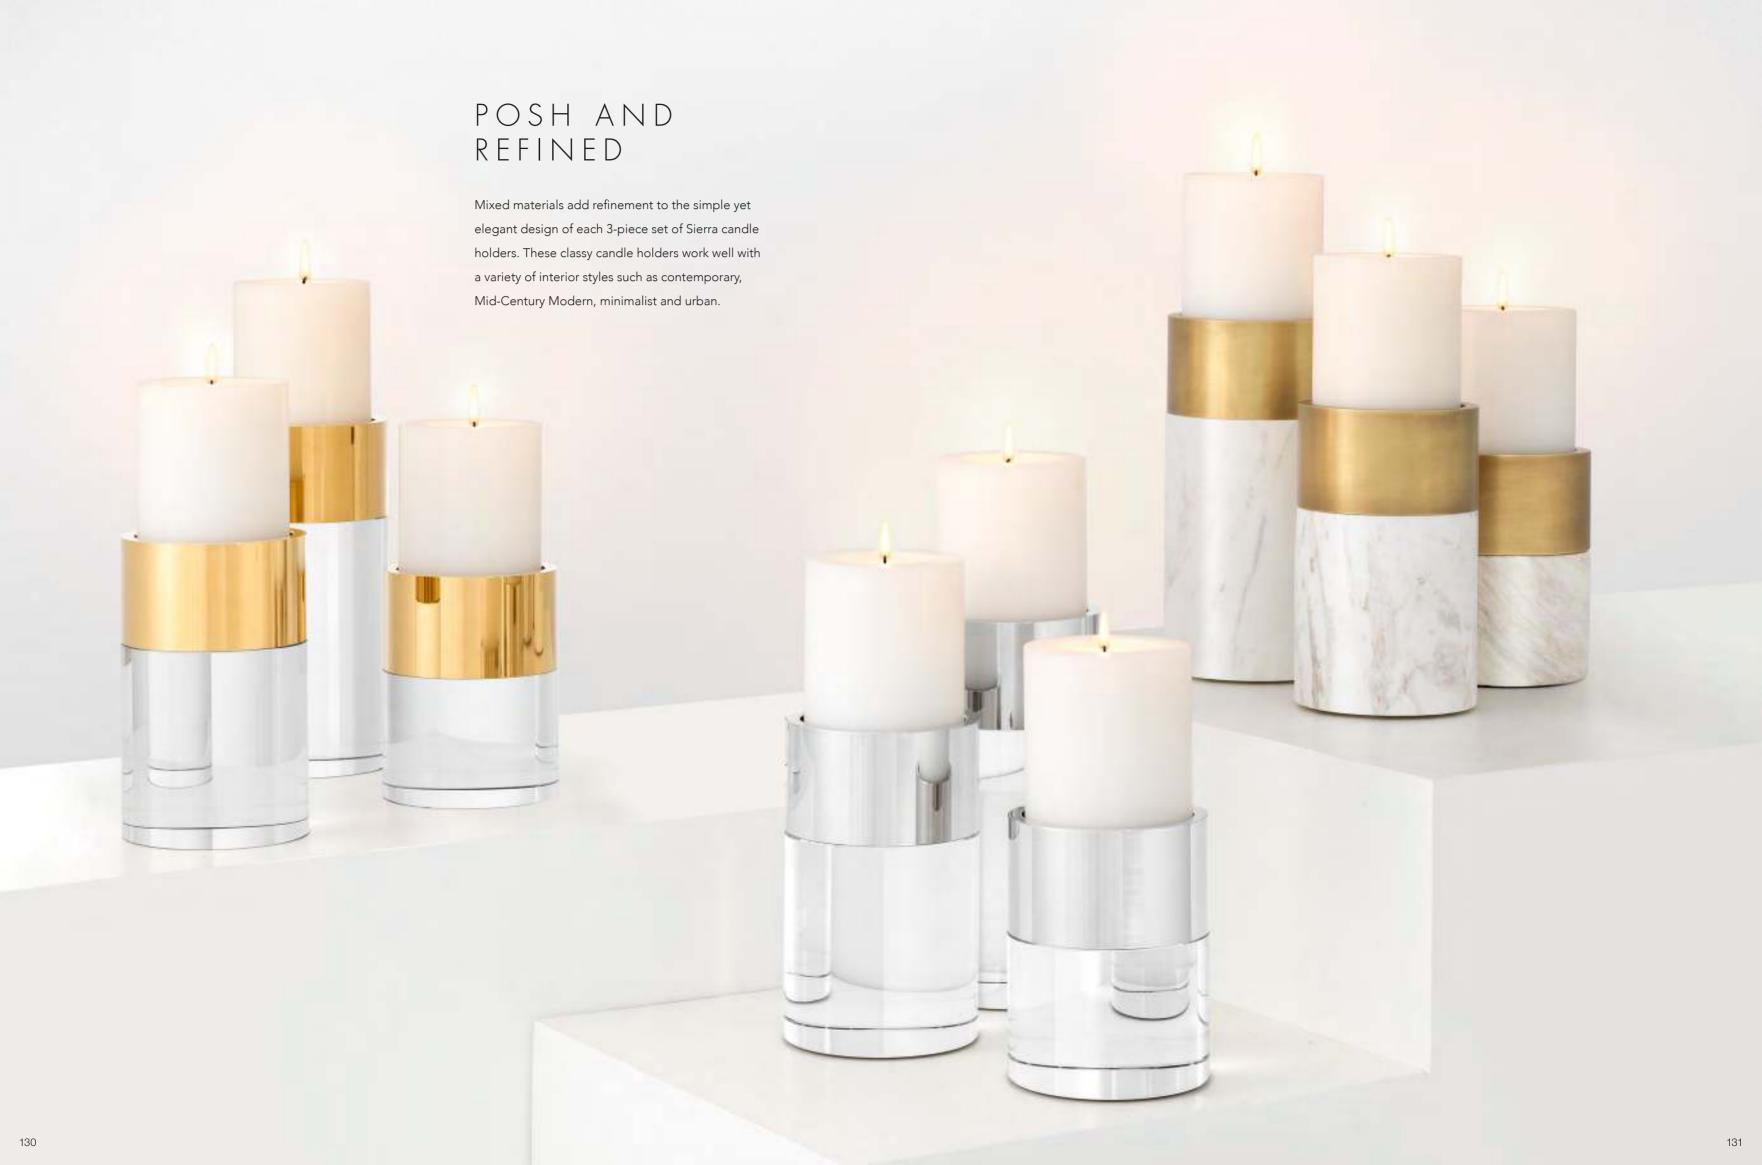

shades feature an antique brass finish, and can be hung in any desired position by adjusting the length of the cables.



Helvelia
Art. 113469





### BAUHAUS APPEAL

Give your books, plants and home accessories a home in the contemporary Geo cabinet. This stylish and practical storage unit matches all modern décor styles and is useful in any room. Its sturdy metal frame has a bronze finish and contains 6 shelves in mocha oak veneer.





















### SERVE COCKTAILS IN STYLE

With four castor wheels of clear acrylic, the chic Royalton trolley is the perfect accessory to serve cocktails in style. This lovely two-level bar cart makes entertaining easy. It comprises a sleek frame of polished stainless steel and two clear glass shelves.



Royatton
Art. 112555











Art. 112148













### LUSTROUS LUMINAIRES

Illuminate your interior stylishly with the glamorous Amazone chandeliers. Lit or unlit, with their sparkling crystal glass design these lustrous luminaires will light up any space in your home. The rectangular glistening crystals hang from different tiers, capturing and refracting light to create dramatic patterns on surrounding surfaces



Please note that some items in this inspiration book may have been discontinued or taken out of production. Prices, colours and/or composition of our products may change over time. We recommend a visit to our website for an up-to-date version of our collection and pricelist.

All rights reserved. No part of this publication may be reproduced, stored in a retrieval system, or transmitted in any form or by any means,