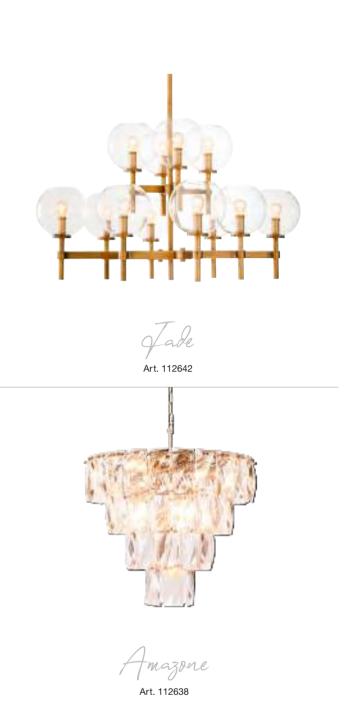

### LUSTROUS LUMINAIRES

Illuminate your interior stylishly with the glamorous Amazone chandeliers. Lit or unlit, with their sparkling crystal glass design these lustrous luminaires will light up any space in your home. The rectangular glistening crystals hang from different tiers, capturing and refracting light to create dramatic patterns on surrounding surfaces