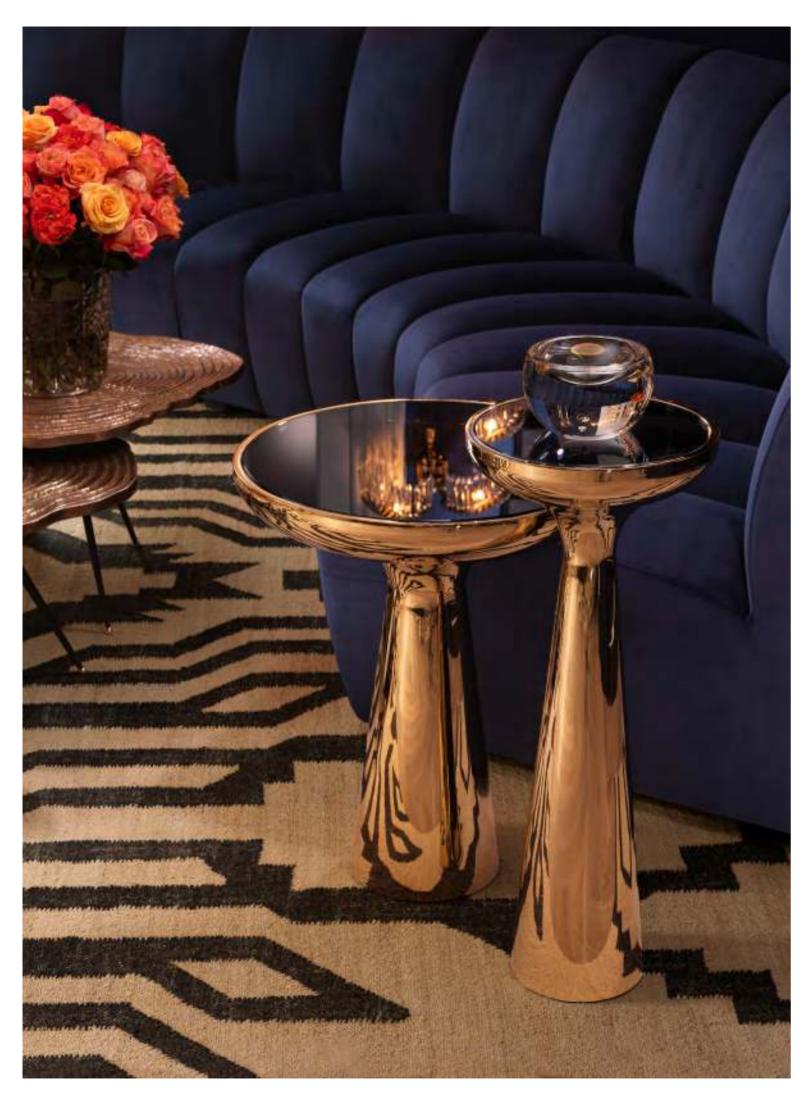

s are crafted from brass and provided with a bronze highlight finish.





## CLASSIC GRANDEUR Showcasing cascading droplets of crystal glass, the Hildebrandt chandelier is wonderful for adding a conversation piece to your entryway or living room scheme. Sure to catch everyone's eye, this spectacular palm leaf chandelier with vintage brass finish will really

### MAGICAL CHANDELIERS











### DARING STYLE STATEMENT

Make a daring style statement in your living room with the glamorous Canzone chandelier. A modern take on classic lusters, this stunning luminaire is the perfect choice for contemporary interior schemes. Crafted from metal with a gold finish, it showcases a tapered two-tiered design with wing-shaped panels of ribbed glass.







Bagan Art. 112797



Art. 112559 | 112504













### OPTICAL ILLUSION The rectangular El Rio mirror will be a headturner in any space, where it will bring abstract beauty and contemporary style. Characterised by a geometric pattern of squares with convex mirror effects, this striking accent mirror creates an optical illusion.

### REFLECTIVE EYE-CATCHERS



Bonheur Art. 112498



Beaumont
Art. 112921



Panza Art. 112607



Tavaval Art. 109881



Archer Art 109999



Jivarna Art. 111030



# Art. 110411 Carnegie Art. 110409

### LUSH COLOURS

Lend a fabulous splash of colour to your home décor with these gorgeous table lamps. Merging bright colours with clear glass, the hand blown lamp bases create a lively effect. Their elegant shapes and brilliant colours work together in perfect harmony. Restrained lampshades amplify the e