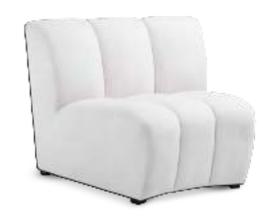

# WELL-ROUNDED AND COMFY

Brimming with original style, the Lando chair maintains an elegant detachment from its surrounding space. The tapered design of the seat, together with the velvet upholstery in midnight blue or white, make this distinctive chair the perfect base element for a well-rounded sofa.

Set up a seating ensemble that's made for you by combining several Lando chairs to your preferred configuration: whether a left or right corner sofa, a semi-circular couch or a snug C-shaped seater.

Mude velvet
Art. 113418