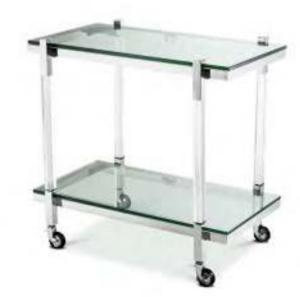

### SERVE COCKTAILS IN STYLE

With four castor wheels of clear acrylic, the chic Royalton trolley is the perfect accessory to serve cocktails in style. This lovely two-level bar cart makes entertaining easy. It comprises a sleek frame of polished stainless steel and two clear glass shelves.

Royatton
Art. 112555

Art. 112148