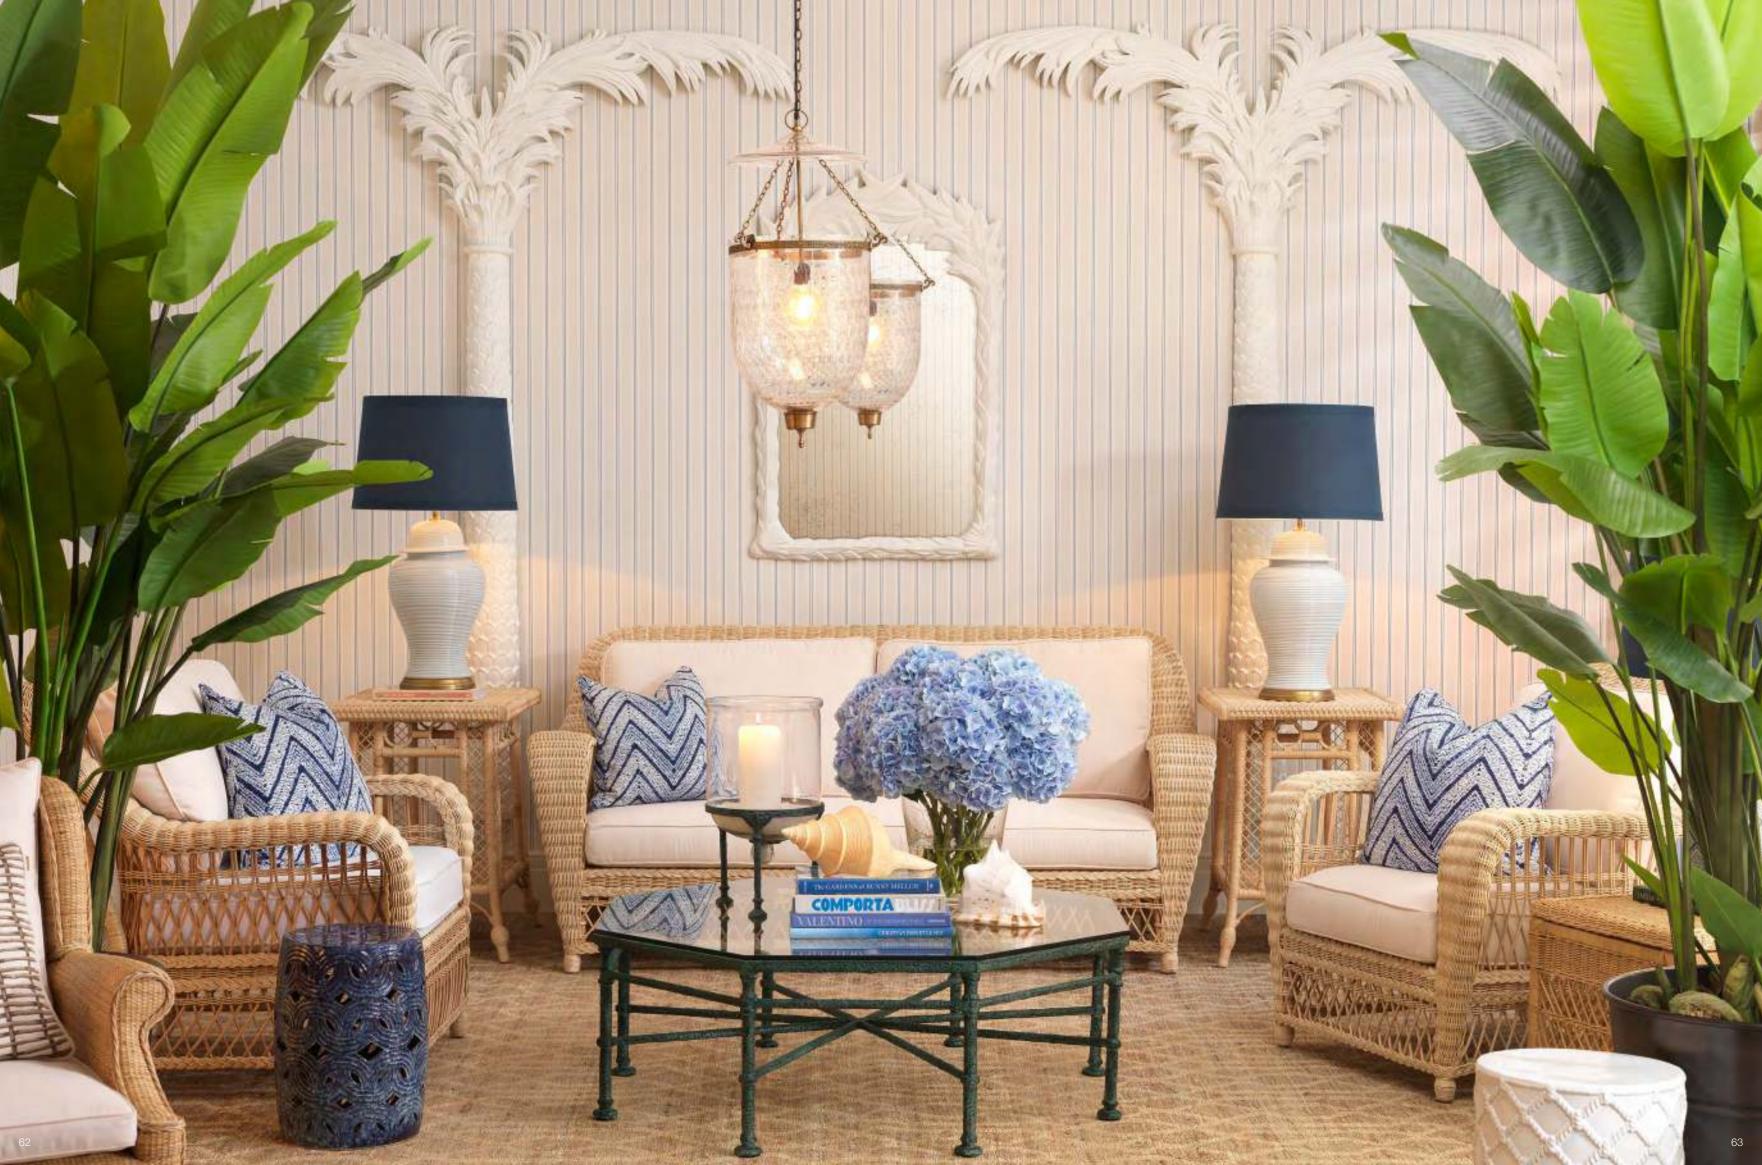

# RAVISHING RATTAN

Create a cosy seating area in your conservatory or garden with our range of rattan furniture. Completely braided by hand, these rattan and wicker pieces transform any inner or outer space into a welcoming sanctuary. Cream-coloured seat cushions enhance the natural look.

Jamaica Art 113561

Barbados

. 113572