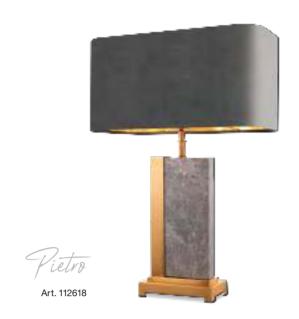

### SLEEK AND CLASSY

Add ambience to your hallway, lounge or bedroom with the Pietro table lamp. Its rectangulare base of white veined grey marble is contained by a metal frame with an antique brass finish. Supplied with a square blue-gray velvet lampshade, this lamp is ideal for flanking sofas or beds.