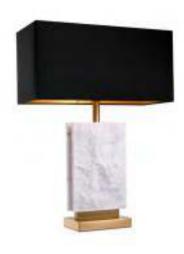

### SLEEK AND CLASSY

Add ambience to your hallway, lounge or bedroom with the Pietro table lamp. Its rectangulare base of white veined grey marble is contained by a metal frame with an antique brass finish. Supplied with a square blue-gray velvet lampshade, this lamp is ideal for flanking sofas or beds.