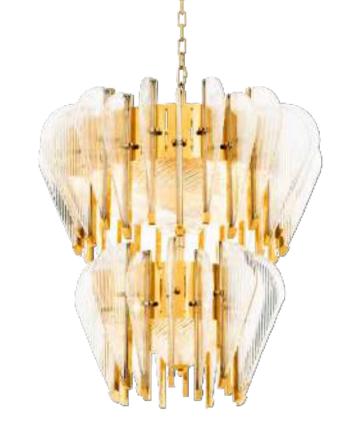

# HIGH STYLE

With its pronounced 1920s appeal, the Art Deco inspired Sutton House chandelier enlivens each space it adorns. Its metal fixture has a bronze finish and is surrounded by two tiers of rounded glass rods that add sparkle and shine to the setting.

Sutton House
Art. 112154

Callum Art. 113336