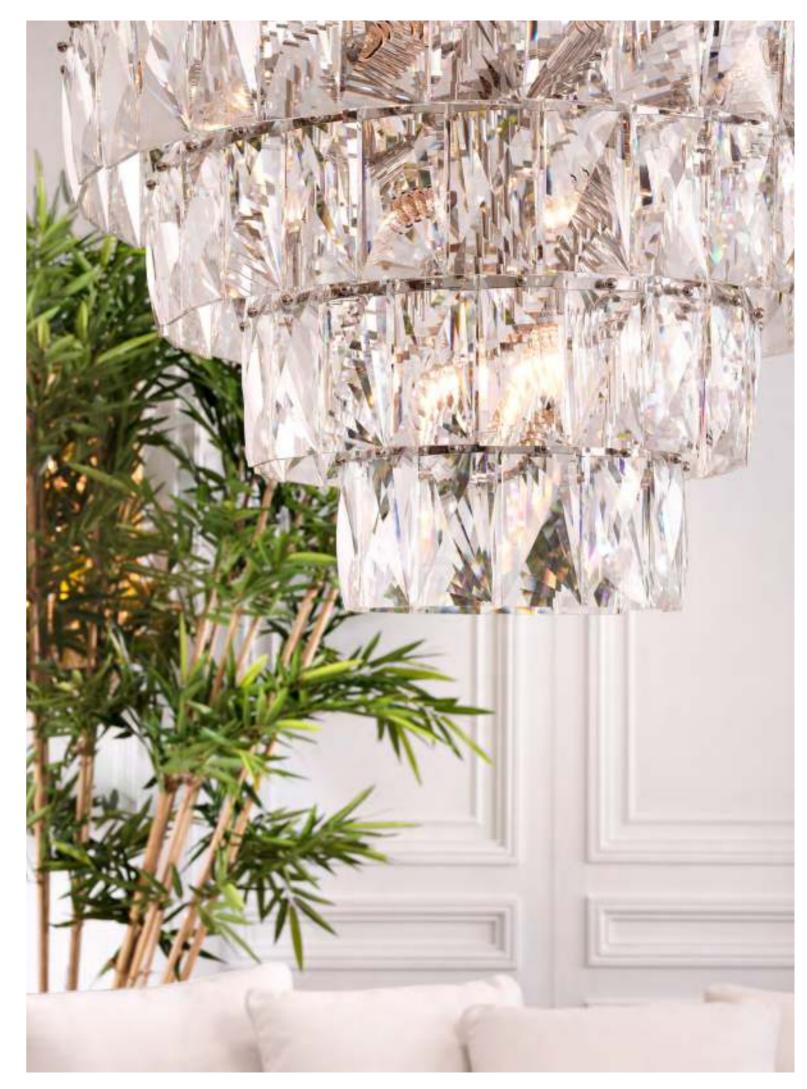

### LUSTROUS LUMINAIRES

Illuminate your interior stylishly with the glamorous Amazone chandeliers. Lit or unlit, with their sparkling crystal glass design these lustrous luminaires will light up any space in your home. The rectangular glistening crystals hang from different tiers, capturing and refracting light to create dramatic patterns on surrounding surfaces