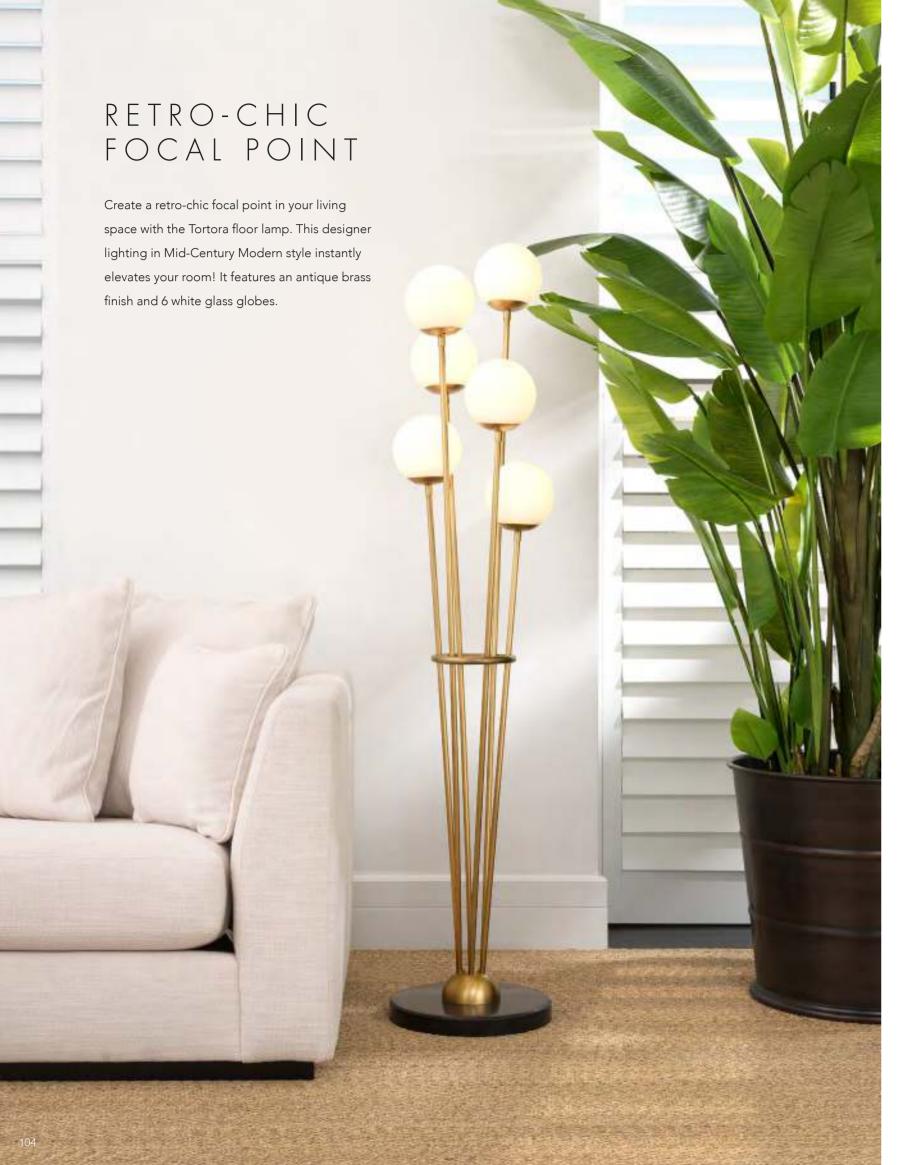

# STUNNING BEAUTY

Add a cosy Mid-Century Modern feel to any room with the Coyote floor lamp. Featuring a domeshaped lampshade in gold finish and black tapered legs with gold finish brass caps, this contemporary tripod floor lamp will give your décor a stylish look.