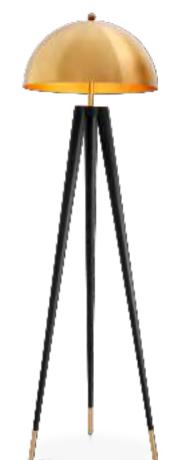

# STUNNING BEAUTY

Add a cosy Mid-Century Modern feel to any room with the Coyote floor lamp. Featuring a domeshaped lampshade in gold finish and black tapered legs with gold finish brass caps, this contemporary tripod floor lamp will give your décor a stylish look.

oyote
Art 112629

Catere
Art. 112179

Commodore

Giselle Art. 112905 | 112904

Beverly Hills
Art. 111923

regaria
Art. 112010