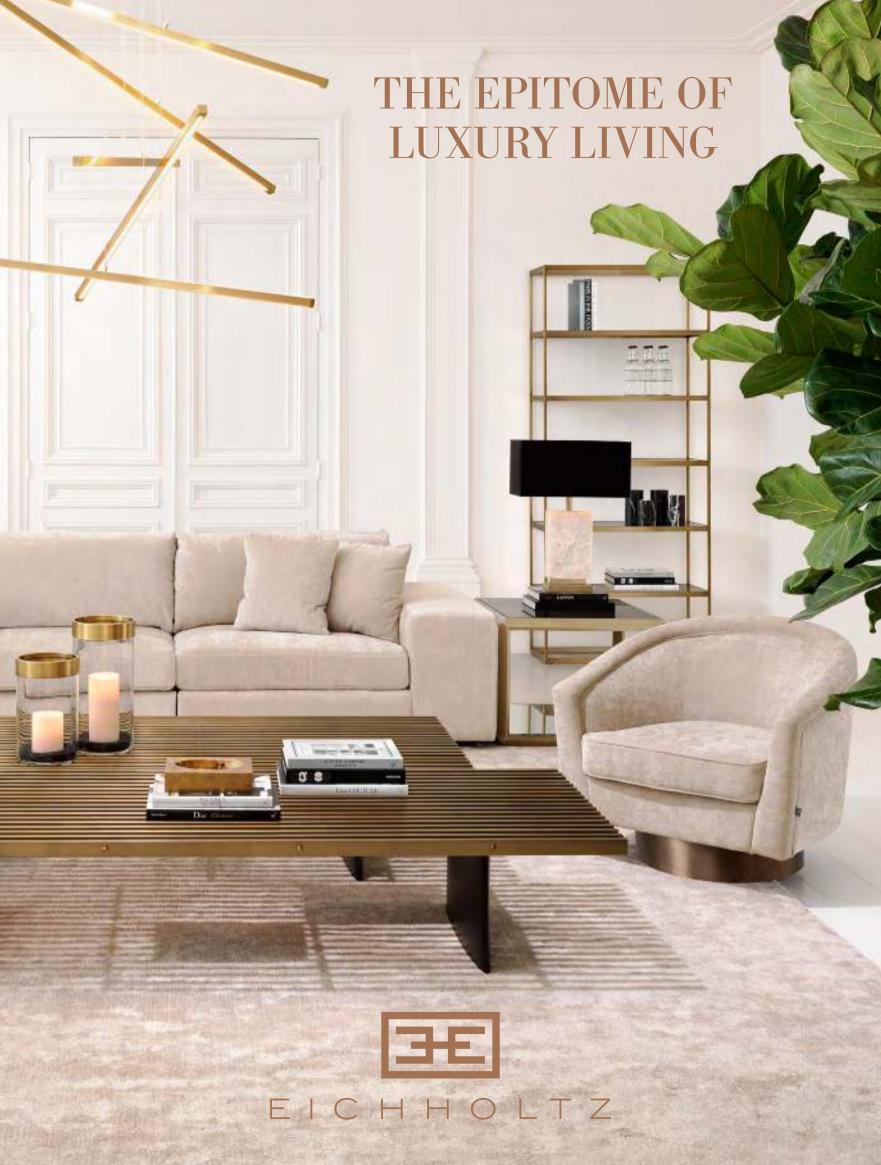

# INSPIRATION BOOK

### LIVE LIFE LUXURIOUSLY, CHERISH HIGH STYLE

Discover our sumptuous collection, and get an impression of emerging interior trends, in the 7<sup>th</sup> volume of the Eichholtz Inspiration Book. Of all the new design trends on the horizon, we would like to highlight the ones that appeal to us the most because they exude class and timeless beauty: white, velvet, and maximalism.

#### White

We have a passion for crisp white décors, for white symbolises purity and infinity. Moreover, it radiates tranquility. By adding plants, rattan, jute, and earth materials like alabaster and marble, we invite nature in. With texture and bold geometric patterns we create depth, warmth, and sophistication. For a fresh and sleek look, we use metals and mirrors.

#### Velvet

Since velvet is the ultimate blend of luxury, softness and sensuality, it is always en vogue. To create endless possibilities, we have expanded our velvet design options for seats and sofas. Furthermore, our colour options are wider than ever. We have added faded rose, nude, orange, yellow, and lilac to our palette, as well as new shades of turquoise and green.

#### Maximalism

Maximalism is the counterpart of minimalism. While minimalism focuses on austerity and simplicity, maximalism is all about embracing grandeur and extravagance. Art Deco style furniture, lighting and accessories are the perfect ingredients for a maximalist interior. We love to immerse rooms in Gatsby glamour!