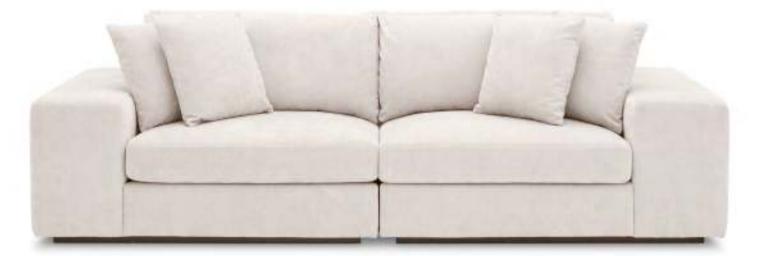

# WELL-ROUNDED AND COMFY

Brimming with original style, the Lando chair maintains an elegant detachment from its surrounding space. The tapered design of the seat, together with the velvet upholstery in midnight blue or white, make this distinctive chair the perfect base element for a well-rounded sofa.

Set up a seating ensemble that's made for you by combining several Lando chairs to your preferred configuration: whether a left or right corner sofa, a semi-circular couch or a snug C-shaped seater.

Mude velvet
Art. 113418