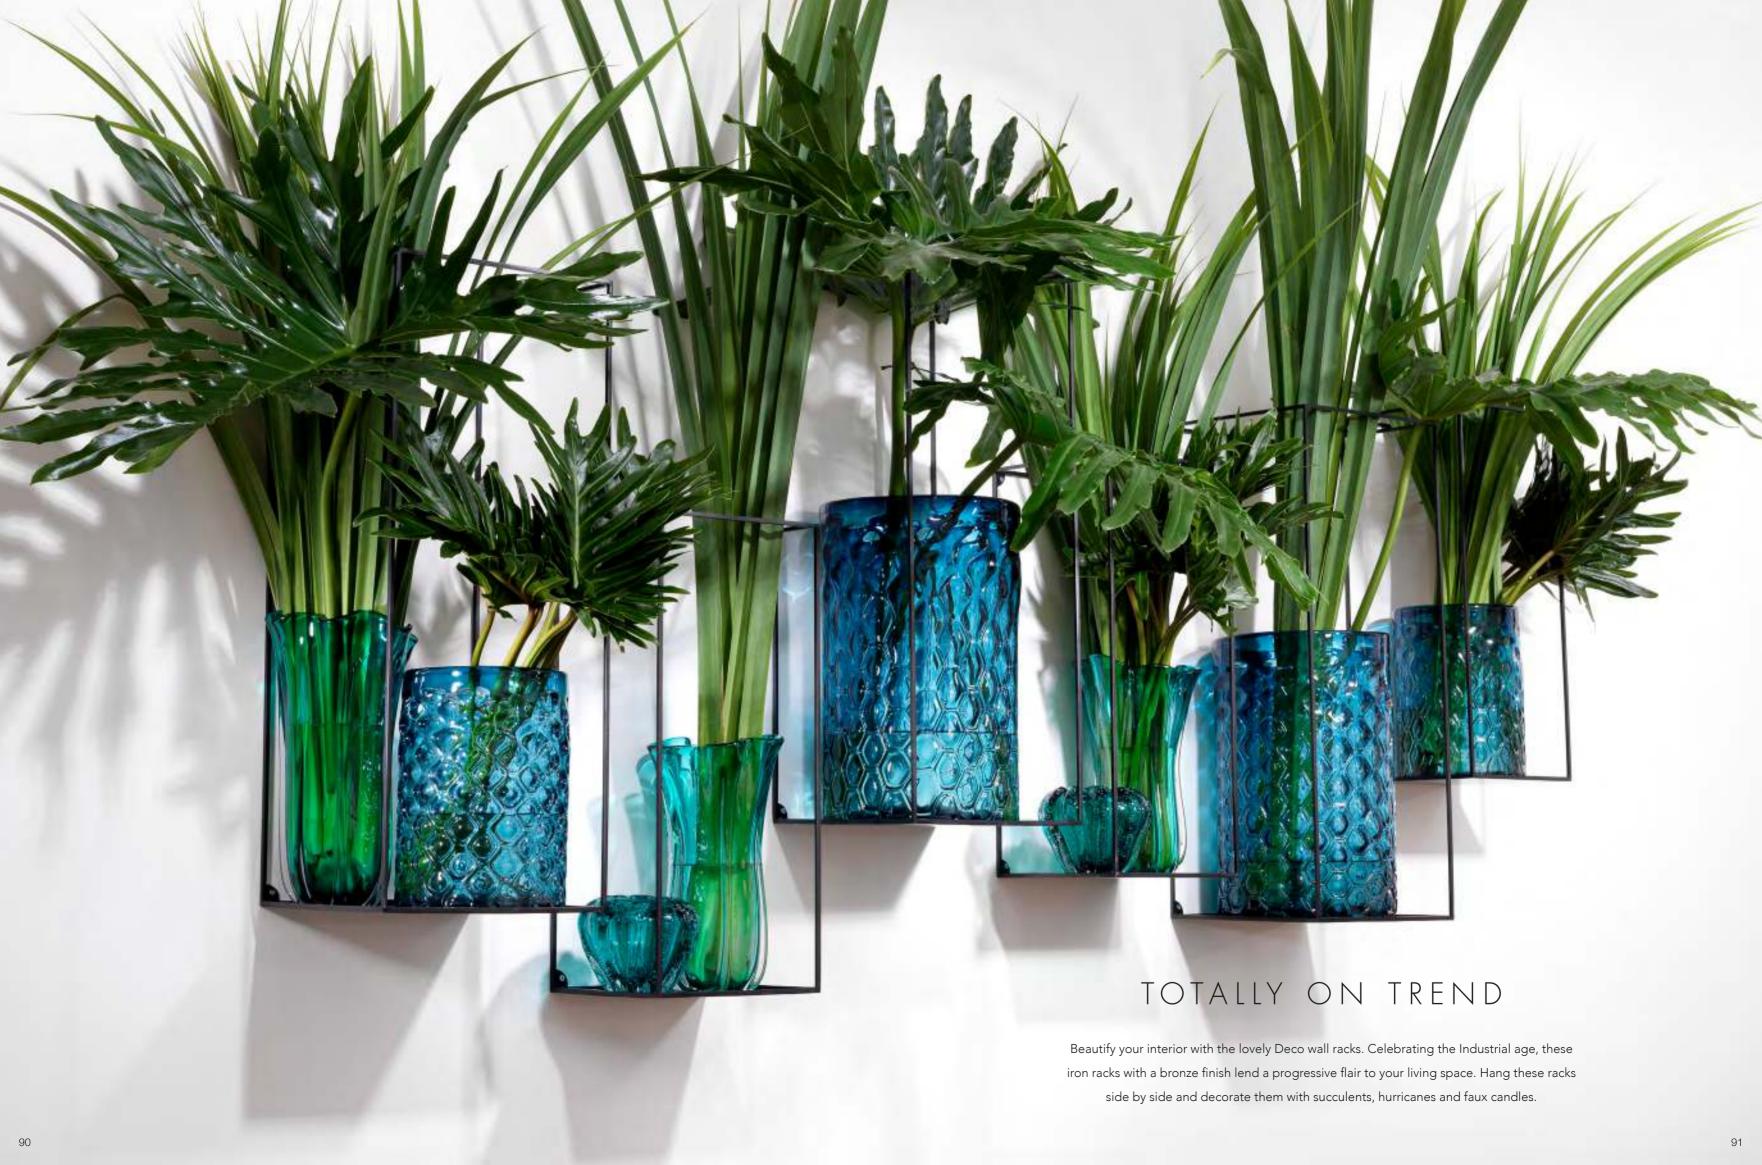

#### White

We have a passion for crisp white décors, for white symbolises purity and infinity. Moreover, it radiates tranquility. By adding plants, rattan, jute, and earth materials like alabaster and marble, we invite nature in. With texture and bold geometric patterns we create depth, warmth, and sophistication. For a fresh and sleek look, we use metals and mirrors.