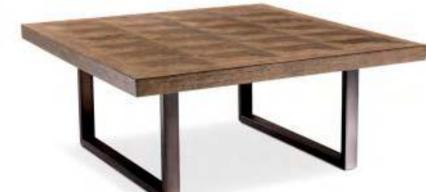

# MASTERLY MARQUETRY

Handsome and understated, the Gregorio series offers a jaw-dropping addition to your décor.

Skillfully crafted with beautiful marquetry, these retro style furniture pieces feature a refined geometric pattern that creates a 3D optical illusion.

Thanks to the natural tones of the oak veneer, they match a multitude of colour schemes.

regaria
Art. 112006