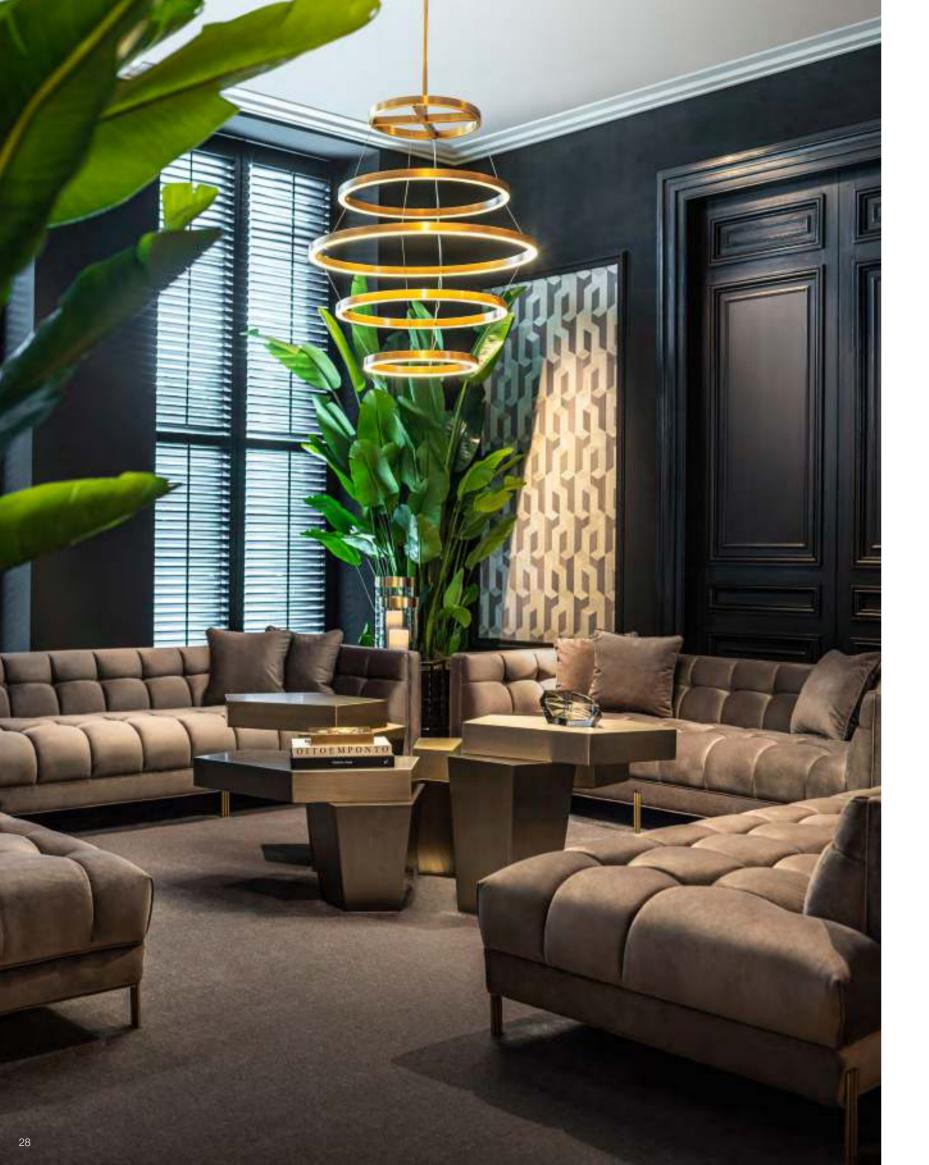

# AIRY DESIGN

The Elements chandelier looks fabulous in a stairwell or over a coffee table! This lovely ceiling pendant features a state-of-the-art design with a nod to traditional lusters. Comprising a 5-rings fixture with an antique brass finish and integrated LED lights, it will enliven your décor with circles of light.