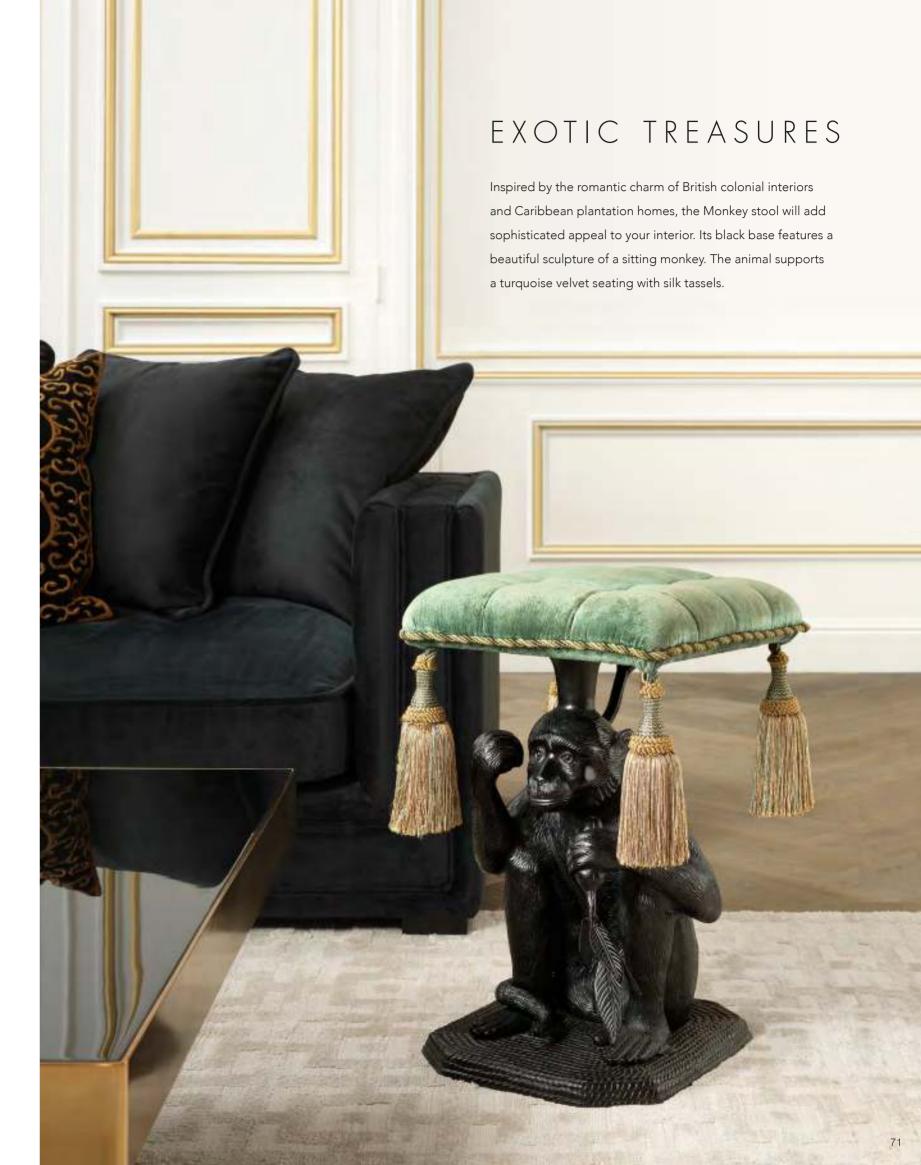

# MASTERLY MARQUETRY

Handsome and understated, the Gregorio series offers a jaw-dropping addition to your décor.

Skillfully crafted with beautiful marquetry, these retro style furniture pieces feature a refined geometric pattern that creates a 3D optical illusion.

Thanks to the natural tones of the oak veneer, they match a multitude of colour schemes.

regaria
Art. 112006