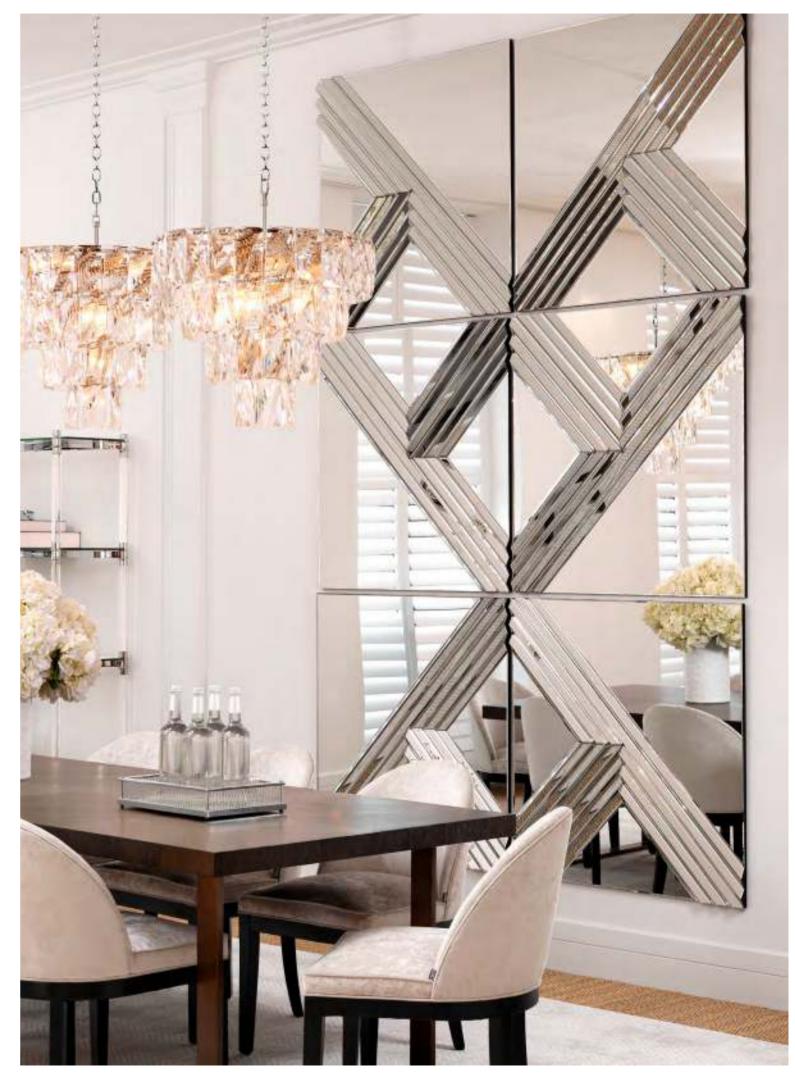

### OPTICAL ILLUSION The rectangular El Rio mirror will be a headturner in any space, where it will bring abstract beauty and contemporary style. Characterised by a geometric pattern of squares with convex mirror effects, this striking accent mirror creates an optical illusion.