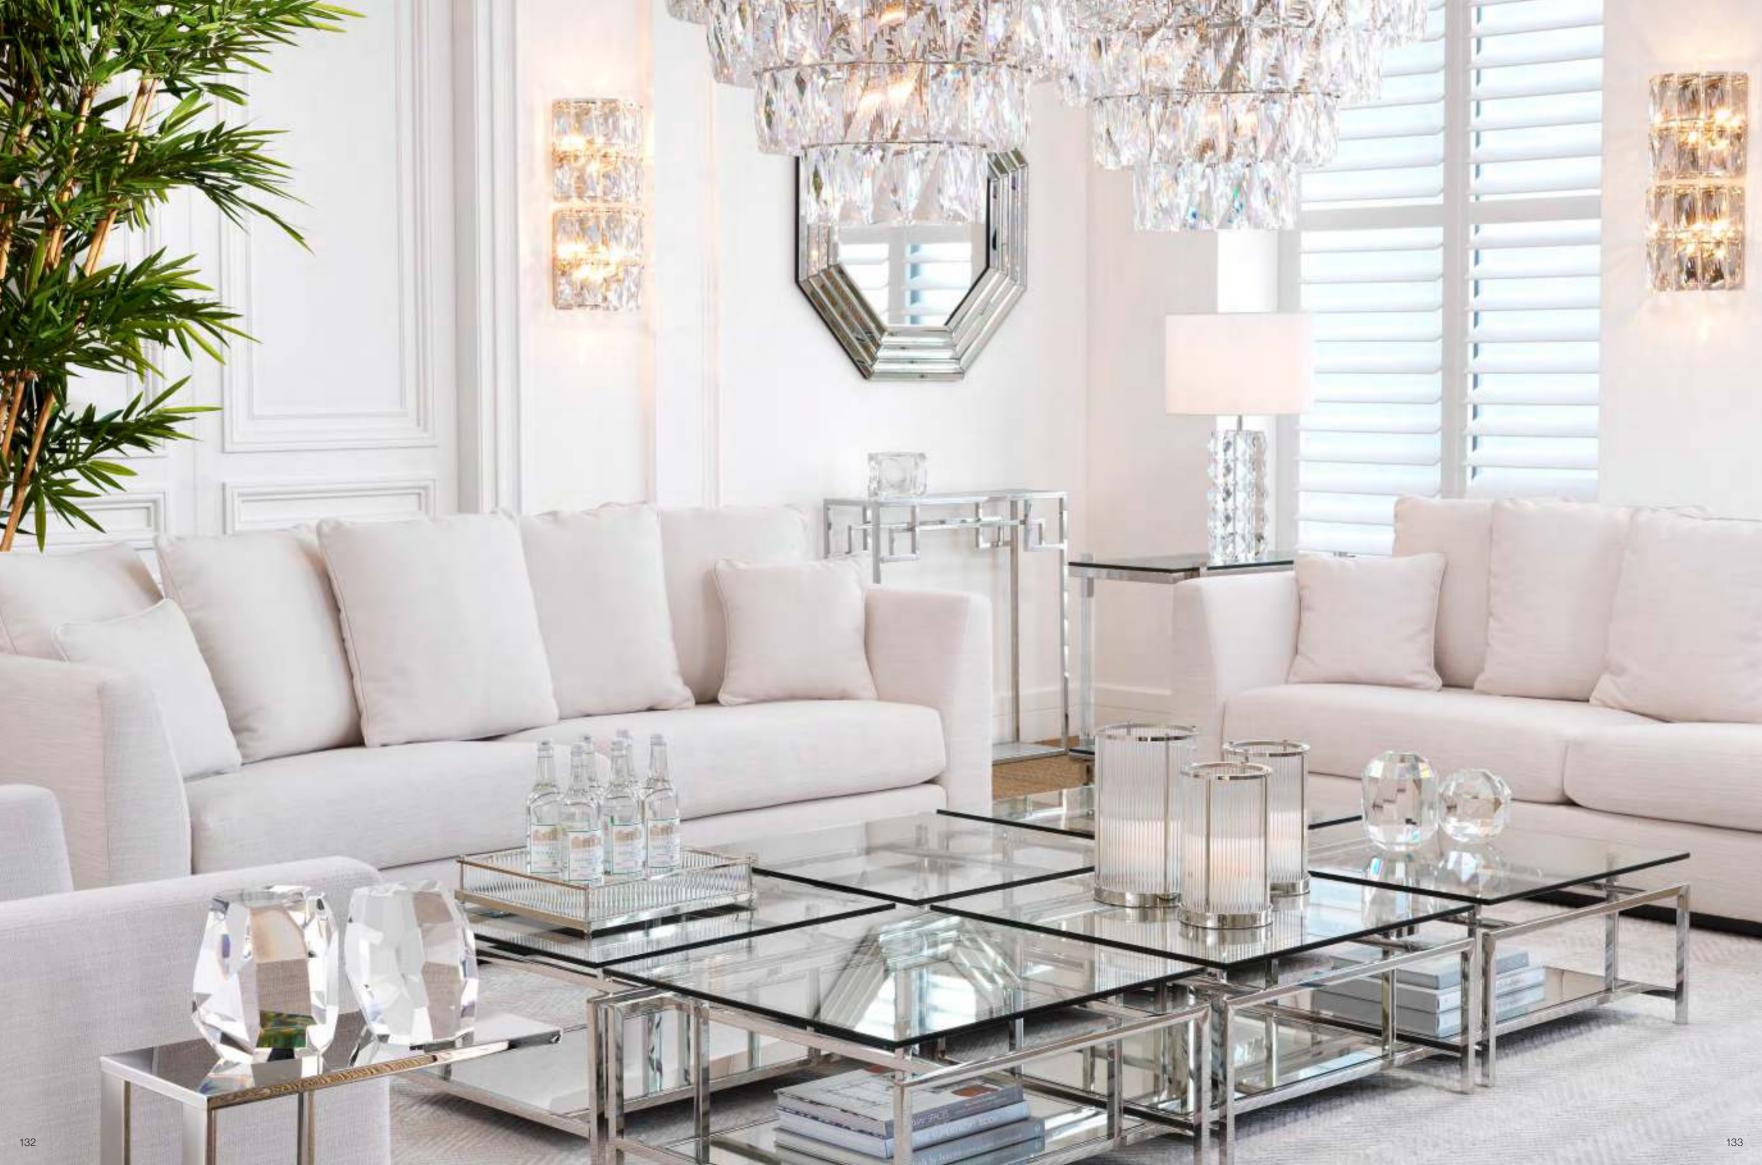

#### White

We have a passion for crisp white décors, for white symbolises purity and infinity. Moreover, it radiates tranquility. By adding plants, rattan, jute, and earth materials like alabaster and marble, we invite nature in. With texture and bold geometric patterns we create depth, warmth, and sophistication. For a fresh and sleek look, we use metals and mirrors.

#### Maximalism

Maximalism is the counterpart of minimalism. While minimalism focuses on austerity and simplicity, maximalism is all about embracing grandeur and extravagance. Art Deco style furniture, lighting and accessories are the perfect ingredients for a maximalist interior. We love to immerse rooms in Gatsby glamour!