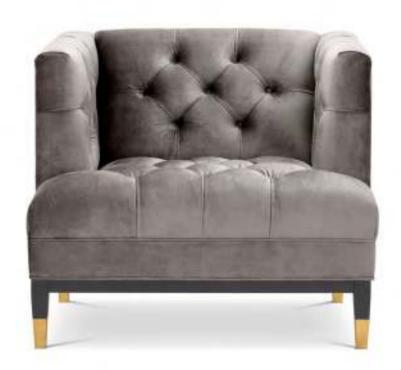

# VINTAGE CHARM

Create an inviting seating option in your living space with the Pavone chair. Its Mid-Century Modern look will add vintage charm to your lounge interior. Featuring a slim black frame with brass feet and a Mirage off-white upholstery, this accent chair is a perfect choice.