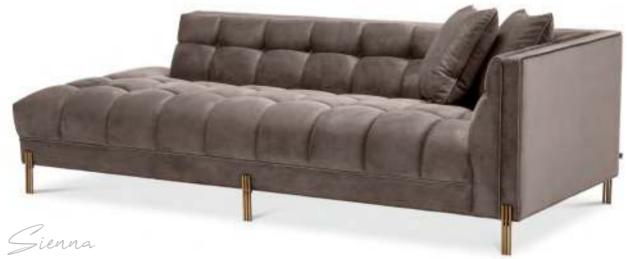

rt. 111923



regaria
Art. 112010

# MASTERLY MARQUETRY

Handsome and understated, the Gregorio series offers a jaw-dropping addition to your décor.

Skillfully crafted with beautiful marquetry, these retro style furniture pieces feature a refined geometric pattern that creates a 3D optical illusion.

Thanks to the natural tones of the oak veneer, they match a multitude of colour schemes.





regaria
Art. 112006







# AIRY DESIGN

The Elements chandelier looks fabulous in a stairwell or over a coffee table! This lovely ceiling pendant features a state-of-the-art design with a nod to traditional lusters. Comprising a 5-rings fixture with an antique brass finish and integrated LED lights, it will enliven your décor with circles of light.









Alma and Jas Hayas
Art. 113592 | 113588







# HIGH STYLE

With its pronounced 1920s appeal, the Art Deco inspired Sutton House chandelier enlivens each space it adorns. Its metal fixture has a bronze finish and is surrounded by two tiers of rounded glass rods that add sparkle and shine to the setting.



Sutton House
Art. 112154





Callum Art. 113336

# VINTAGE CHARM

Create an inviting seating option in your living space with the Pavone chair. Its Mid-Century Modern look will add vintage charm to your lounge interior. Featuring a slim black frame with brass feet and a Mirage off-white upholstery, this accent chair is a perfect choice.





Pavone

Art. 112017











# Spiridon Art. 112644

# MID-CENTURY MODERN DESIGN

Inspired by futuristic designer lighting from the 1960s, the Spiridon series exudes Mid-Century Modern