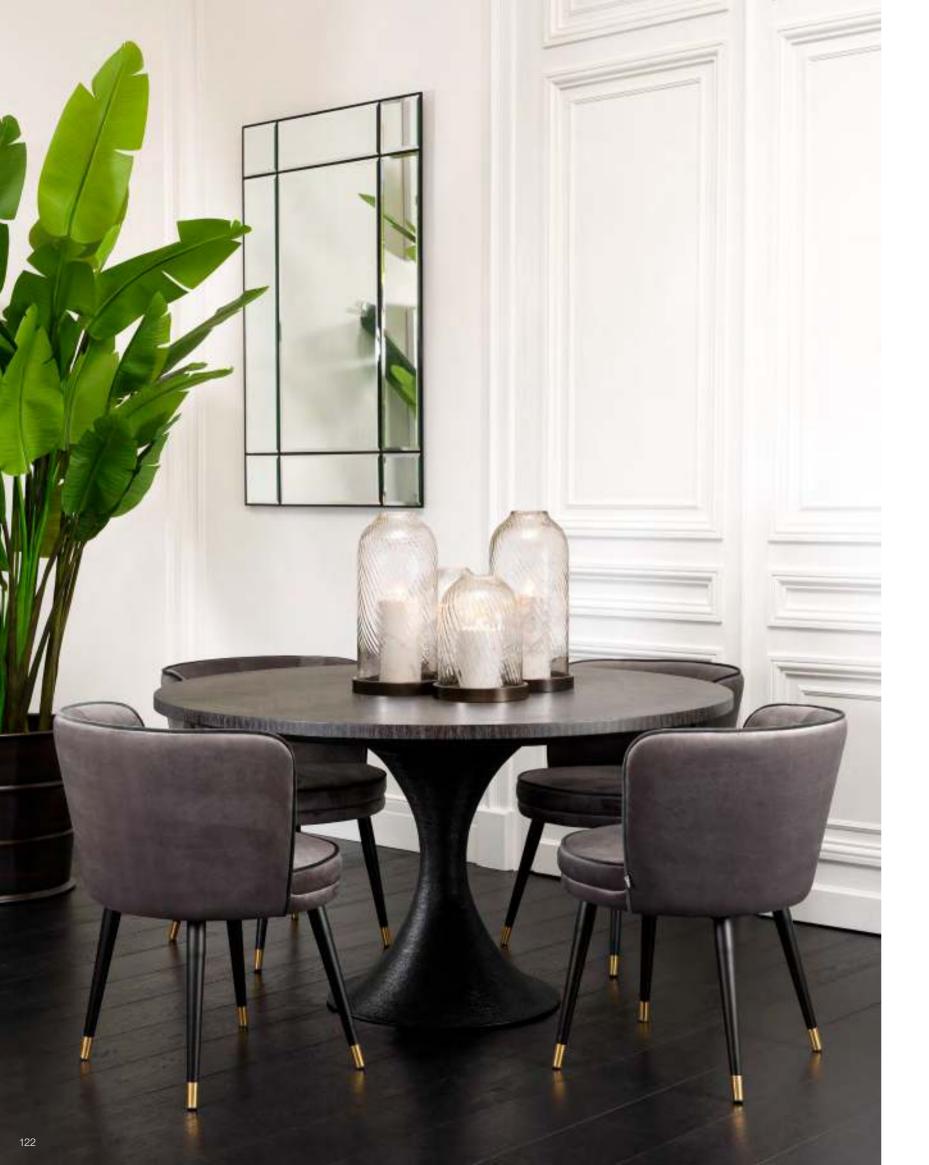

# SUMPTUOUS SEATS

Art 111919

Dawson
Art. 110198

Castelle

Art. 112038

Eduardo Art. 111763

Aurelio

# WELL-ROUNDED AND COMFY

Brimming with original style, the Lando chair maintains an elegant detachment from its surrounding space. The tapered design of the seat, together with the velvet upholstery in midnight blue or white, make this distinctive chair the perfect base element for a well-rounded sofa.

Set up a seating ensemble that's made for you by combining several Lando chairs to your preferred configuration: whether a left or right corner sofa, a semi-circular couch or a snug C-shaped seater.

Mude velvet
Art. 113418