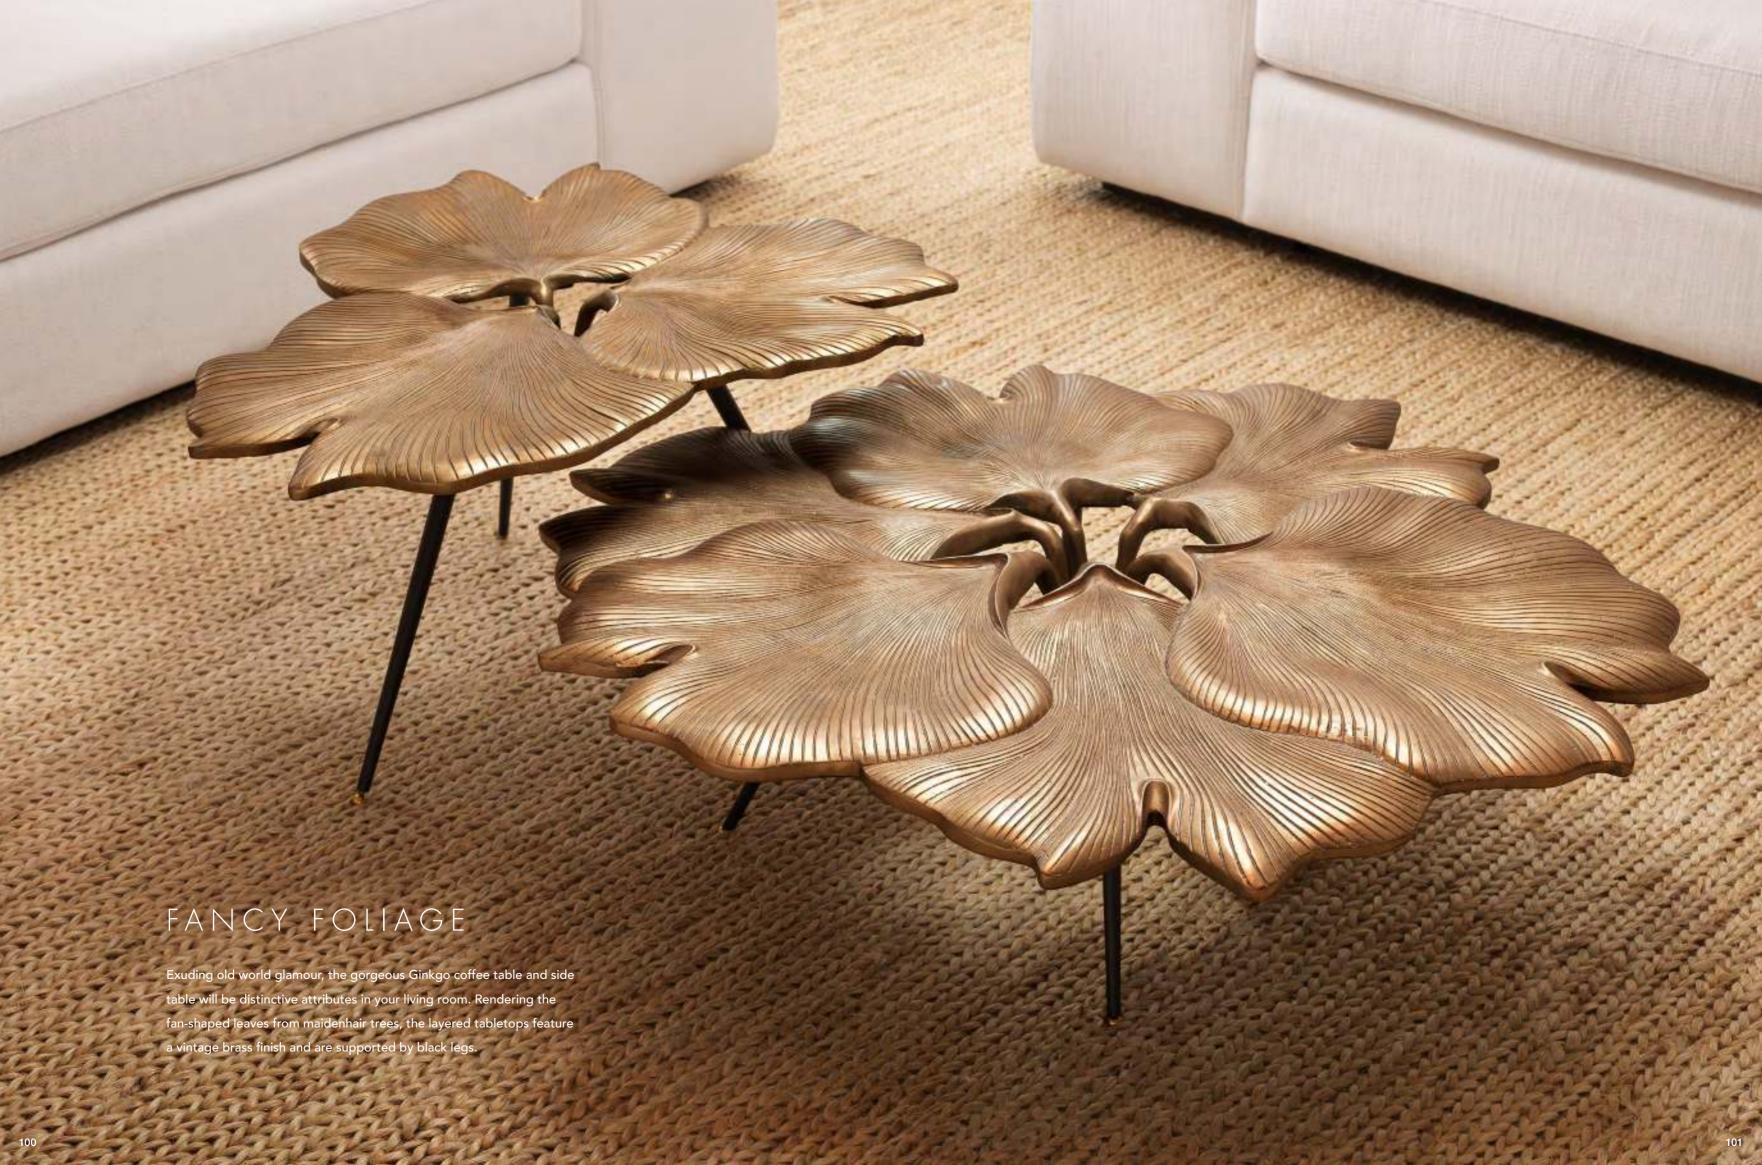

# MASTERLY MARQUETRY

Handsome and understated, the Gregorio series offers a jaw-dropping addition to your décor.

Skillfully crafted with beautiful marquetry, these retro style furniture pieces feature a refined geometric pattern that creates a 3D optical illusion.

Thanks to the natural tones of the oak veneer, they match a multitude of colour schemes.

regaria
Art. 112006