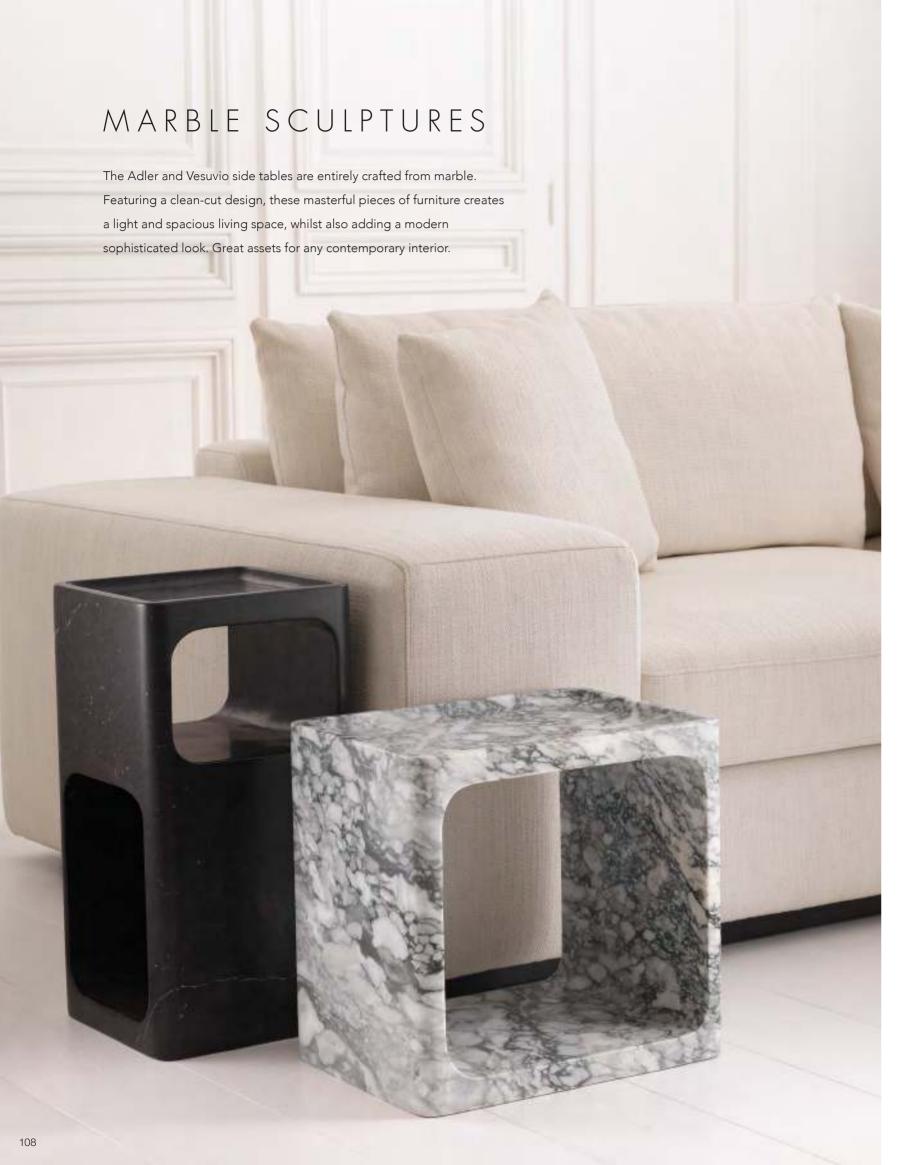

S



Bonheur Art. 112498



Beaumont
Art. 112921



Panza Art. 112607



Tavaval Art. 109881



Archer Art 109999



Jivarna Art. 111030



# Art. 110411 Carnegie Art. 110409

### LUSH COLOURS

Lend a fabulous splash of colour to your home décor with these gorgeous table lamps. Merging bright colours with clear glass, the hand blown lamp bases create a lively effect. Their elegant shapes and brilliant colours work together in perfect harmony. Restrained lampshades amplify the exquisite designs.









### SEDUCTIVE CURVES

With its seductive curves and vintage appearance, the 2-drawer Monfort Side Table is a must-have nightstand in your bedroom. The diamond quilted black faux leather upholstery perfectly complements the sleek metal frame with brushed brass finish.

























### SLEEK AND CLASSY

Add ambience to your hallway, lounge or bedroom with the Pietro table lamp. Its rectangulare base of white veined grey marble is contained by a metal frame with an antique brass finish. Supplied with a square blue-gray velvet lampshade, this lamp is ideal for flanking sofas or beds.











### CALIFORNIA DREAMIN'

Indulge in the beauty and luxury of the Napa Valley series. Pairing Bauhaus style with Mid-Century Modern appeal, these extraordinary furniture pieces blend the cool look of sleek metal and clear glass with the warm appearance of woven oak veneer.









### IN THE SPIRIT OF CUBISM

Create depth and visual interest in your home décor with the geometric Langham wall lamp.
Its decorative multi-layered design incorporates stamped out linear plates in a