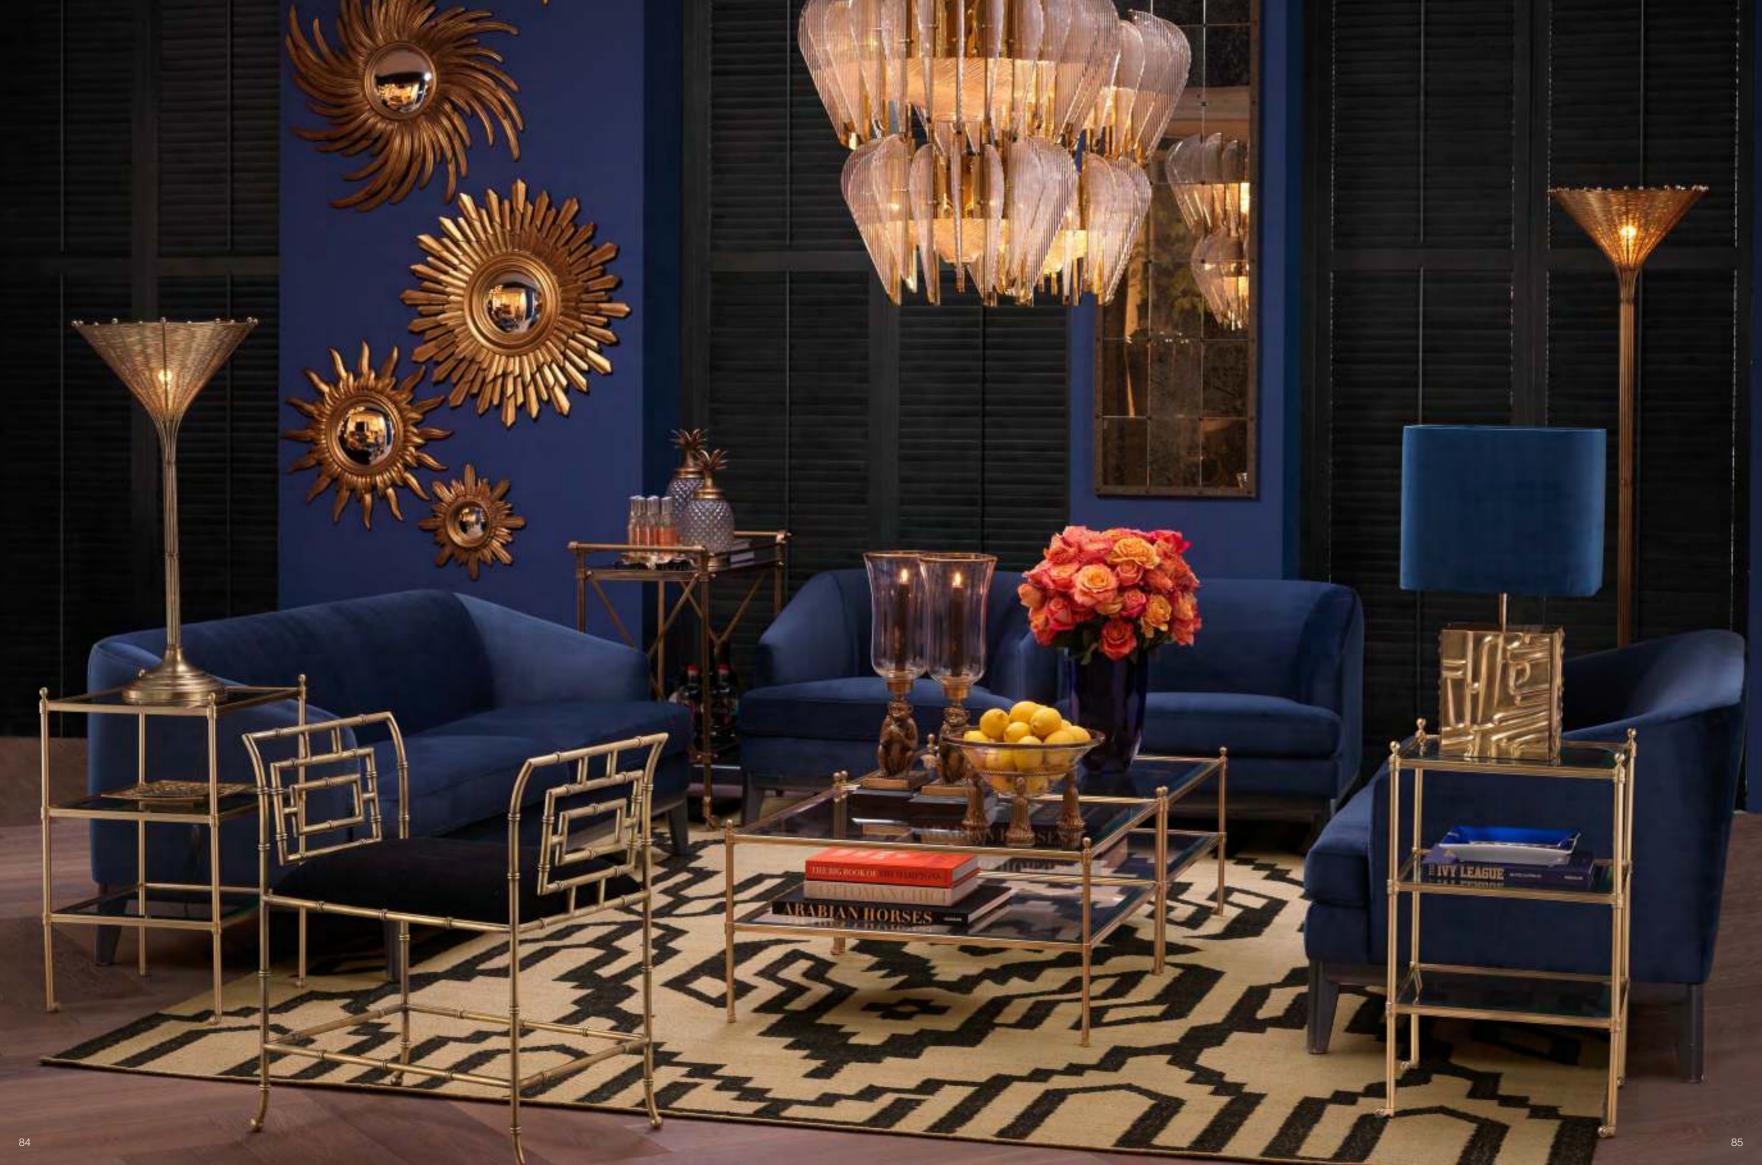

#### Velvet

Since velvet is the ultimate blend of luxury, softness and sensuality, it is always en vogue. To create endless possibilities, we have expanded our velvet design options for seats and sofas. Furthermore, our colour options are wider than ever. We have added faded rose, nude, orange, yellow, and lilac to our palette, as well as new shades of turquoise and green.

#### Maximalism

Maximalism is the counterpart of minimalism. While minimalism focuses on austerity and simplicity, maximalism is all about embracing grandeur and extravagance. Art Deco style furniture, lighting and accessories are the perfect ingredients for a maximalist interior. We love to immerse rooms in Gatsby glamour!