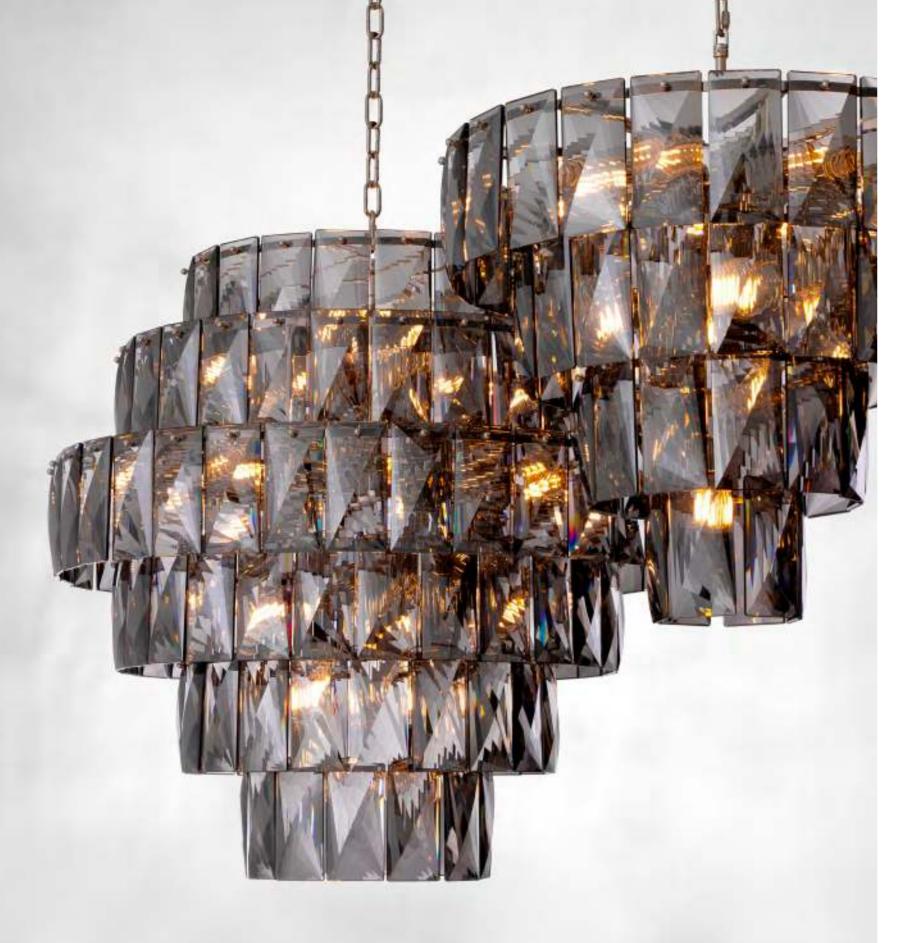

### LUSTROUS LUMINAIRES

Illuminate your interior stylishly with the glamorous Amazone chandeliers. Lit or unlit, with their sparkling crystal glass design these lustrous luminaires will light up any space in your home. The rectangular glistening crystals hang from different tiers, capturing and refracting light to create dramatic patterns on surrounding surfaces