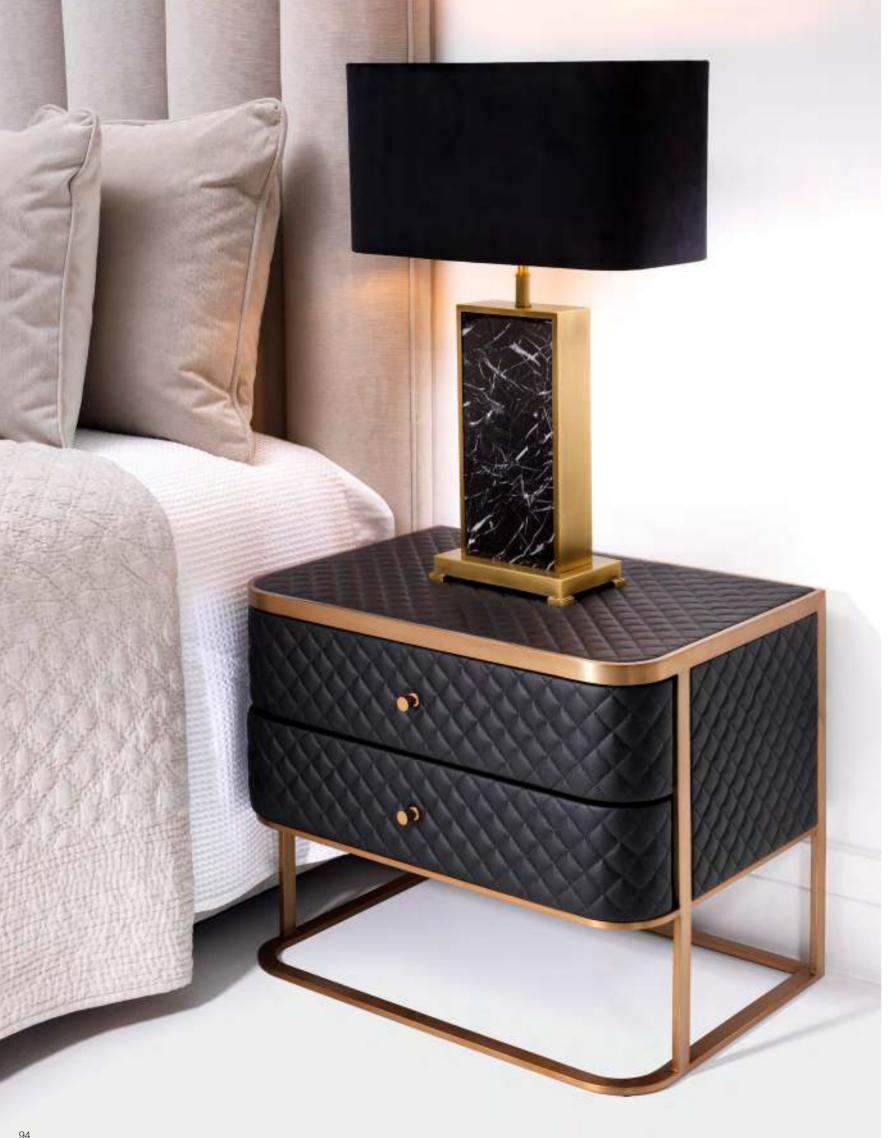

### SEDUCTIVE CURVES

With its seductive curves and vintage appearance, the 2-drawer Monfort Side Table is a must-have nightstand in your bedroom. The diamond quilted black faux leather upholstery perfectly complements the sleek metal frame with brushed brass finish.