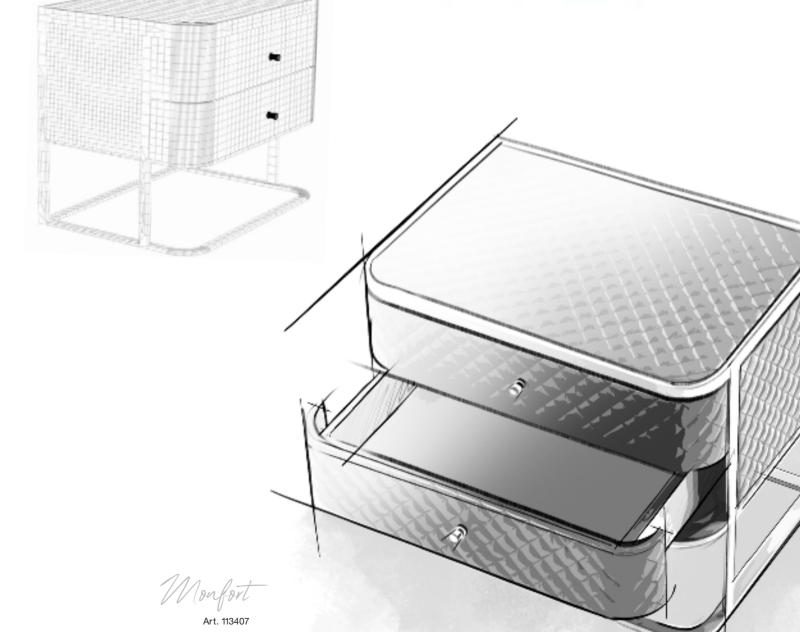

### SEDUCTIVE CURVES

With its seductive curves and vintage appearance, the 2-drawer Monfort Side Table is a must-have nightstand in your bedroom. The diamond quilted black faux leather upholstery perfectly complements the sleek metal frame with brushed brass finish.