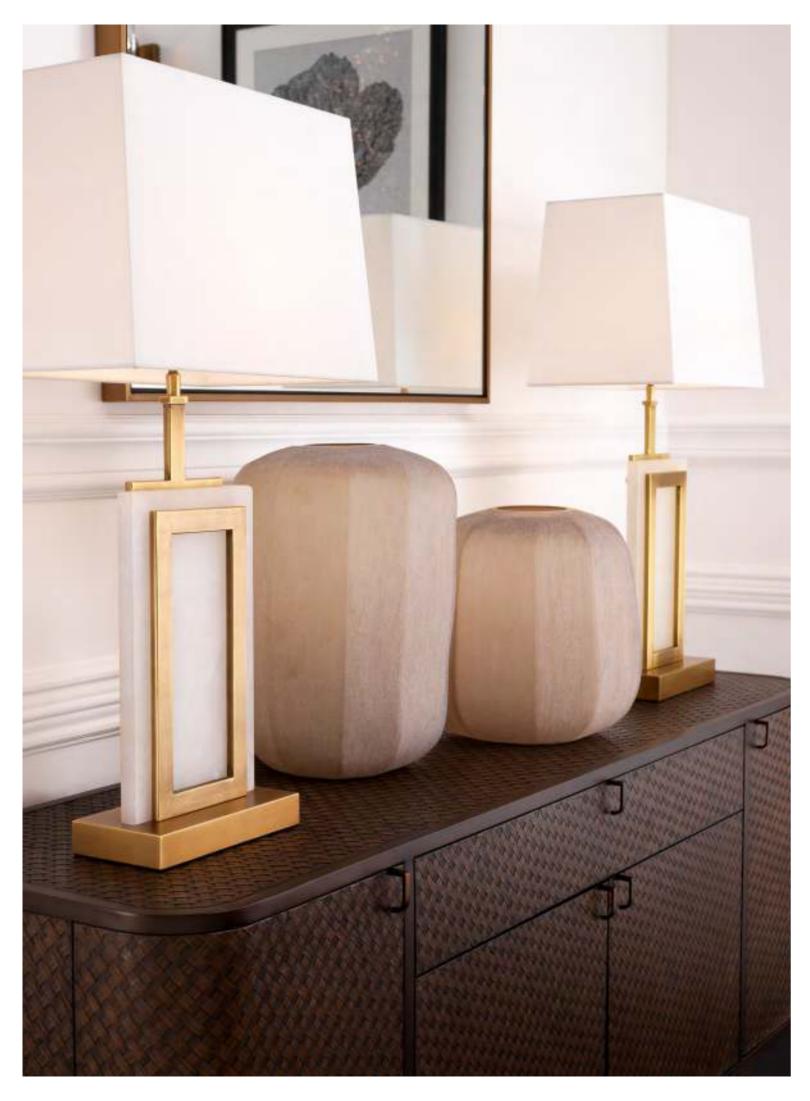

### SLEEK AND CLASSY

Add ambience to your hallway, lounge or bedroom with the Pietro table lamp. Its rectangulare base of white veined grey marble is contained by a metal frame with an antique brass finish. Supplied with a square blue-gray velvet lampshade, this lamp is ideal for flanking sofas or beds.