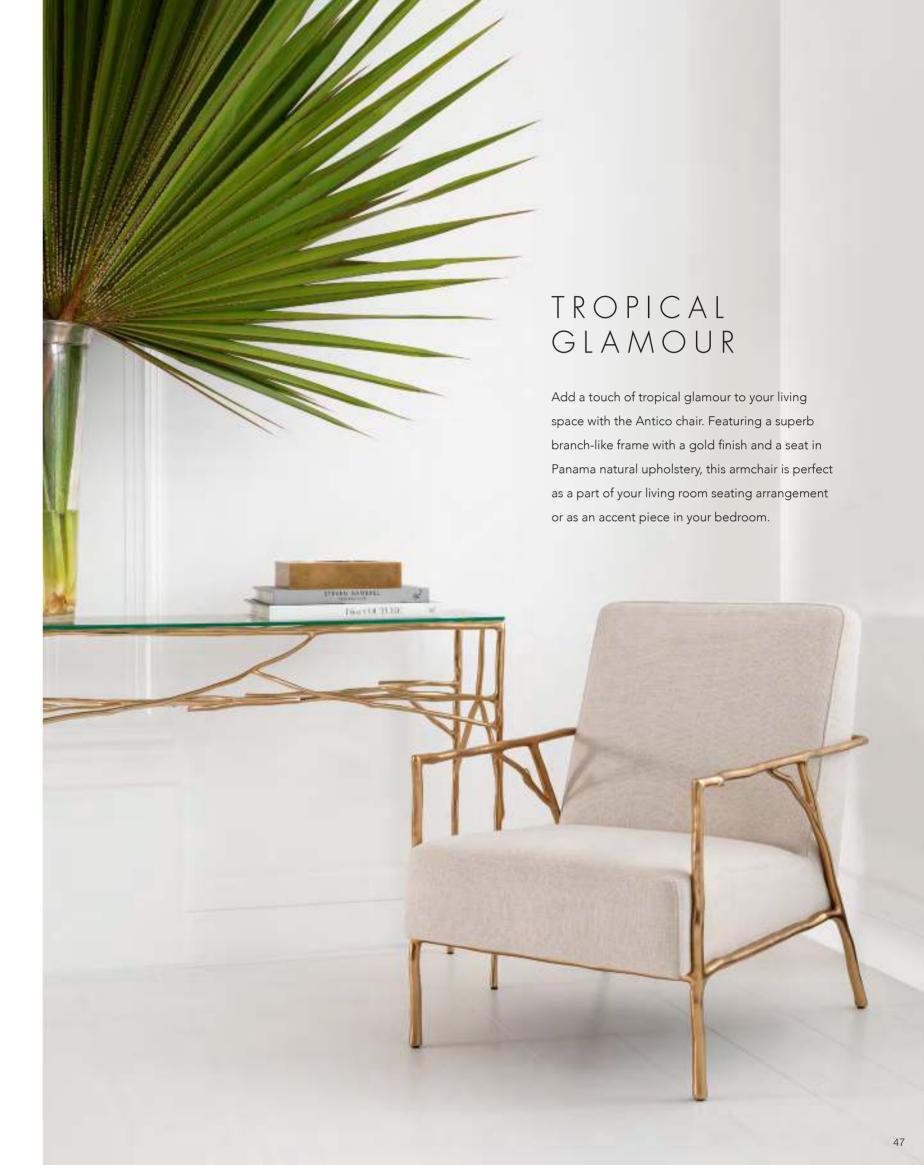

Callum Art. 113336

# VINTAGE CHARM

Create an inviting seating option in your living space with the Pavone chair. Its Mid-Century Modern look will add vintage charm to your lounge interior. Featuring a slim black frame with brass feet and a Mirage off-white upholstery, this accent chair is a perfect choice.





Pavone

Art. 112017











# Spiridon Art. 112644

# MID-CENTURY MODERN DESIGN

Inspired by futuristic designer lighting from the 1960s, the Spiridon series exudes Mid-Century Modern appeal. Featuring an antique brass finish, each lampshade is formed by two half spheres from white glass with an open space in between.









Royalton
Art. 111984











# SUMPTUOUS SEATS



Art 111919



Dawson
Art. 110198



Castelle



Art. 112038



Eduardo Art. 111763



Aurelio







# WELL-ROUNDED AND COMFY

Brimming with original style, the Lando chair maintains an elegant detachment from its surrounding space. The tapered design of the seat, together with the velvet upholstery in midnight blue or white, make this distinctive chair the perfect base element for a well-rounded sofa.

Set up a seating ensemble that's made for you by combining several Lando chairs to your preferred configuration: whether a left or right corner sofa, a semi-circular couch or a snug C-shaped seater.

















Mude velvet
Art. 113418



Pistache green velvet
Art. 113484

# PICK YOUR FAVOURITE

Add fifties-inspired glamour to your living room with the shell-shaped Mirage swivel chair. Choose a lush velvet upholstery in pistache green, nude or dark grey. Or go for the natural loo