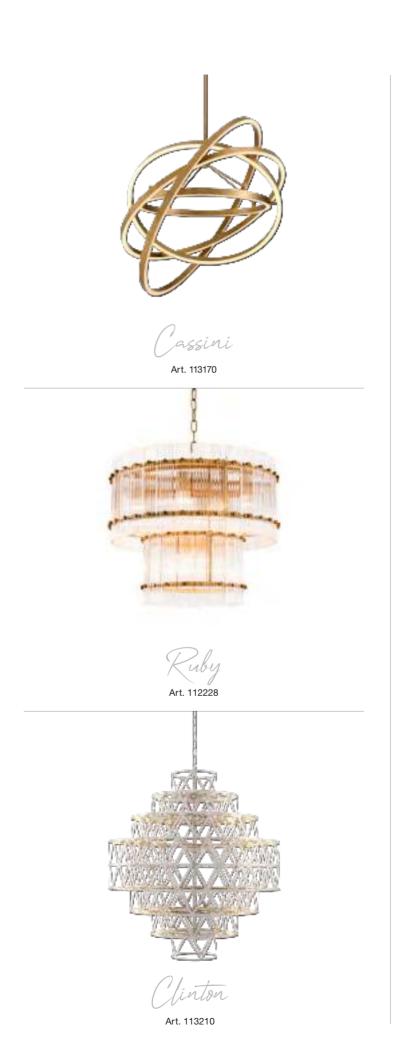

625



Olivier

Art. 112705





### JAZZ UP YOUR INTERIOR

Emanating the spirit of the Roaring Twenties, these gorgeous pieces wholly capture the opulent Art Deco style. The beautiful vases Bella, Coral and Pebble are eye-catchers with or without flowers, the ornate Palmeral ashtray makes a fabulous decorative object, and the Quartz tealight holder enables you to create a romantic atmosphere. All these objects are crafted from brass and provided with a bronze highlight finish.





## CLASSIC GRANDEUR Showcasing cascading droplets of crystal glass, the Hildebrandt chandelier is wonderful for adding a conversation piece to your entryway or living room scheme. Sure to catch everyone's eye, this spectacular palm leaf chandelier with vintage brass finish will really

### MAGICAL CHANDELIERS











### DARING STYLE STATEMENT

Make a daring style statement in your living room with the glamorous Canzone chandelier. A modern take on classic lusters, this stunning luminaire is the perfect choice for contemporary interior schemes. Crafted from metal with a gold finish, it showcases a tapered two-tiered design with wing-shaped panels of ribbed glass.







Bagan Art. 112797



Art. 112559 | 112504













### OPTICAL ILLUSION The rectangular El Rio mirror will be a headturner in any space, where it will bring abstract beauty and contemporary style. Characterised by a geometric pattern of squares with convex mirror effects, this striking accent mirror creates an optical illusion.

### REFLECTIVE EYE-CATCHERS



Bonheur Art. 112498



Beaumont
Art. 112921



Panza Art. 112607