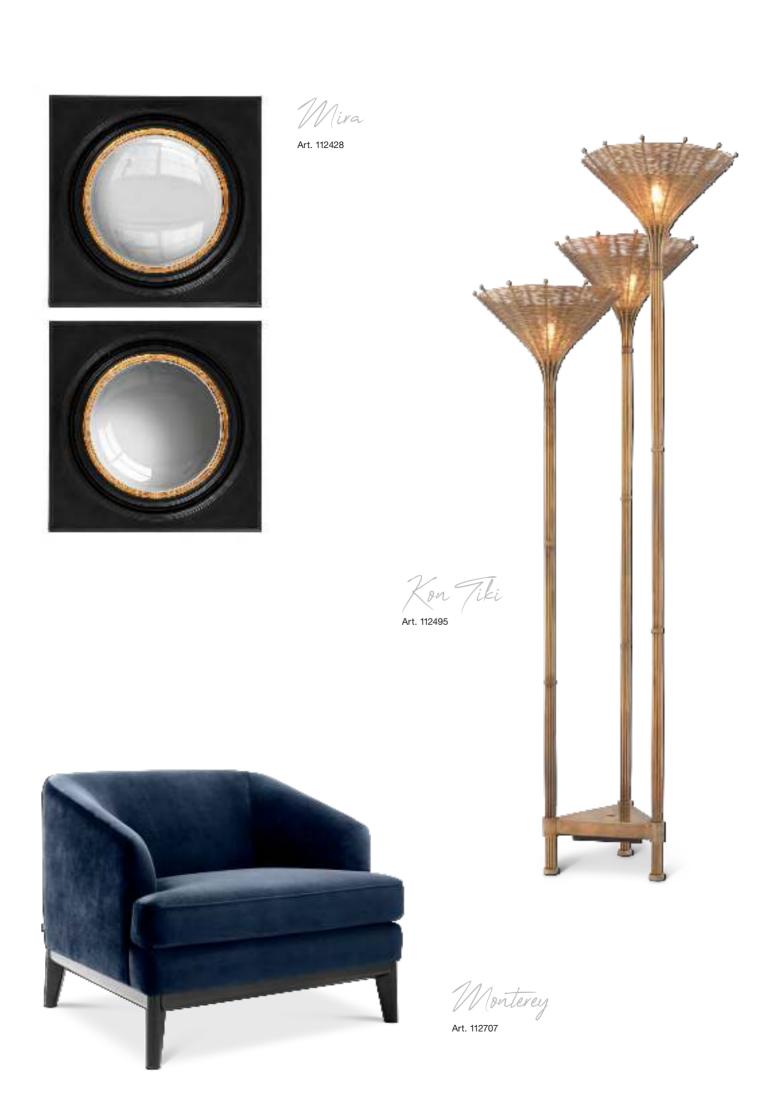

e crafted from brass and provided with a bronze highlight finish.





## CLASSIC GRANDEUR Showcasing cascading droplets of crystal glass, the Hildebrandt chandelier is wonderful for adding a conversation piece to your entryway or living room scheme. Sure to catch everyone's eye, this spectacular palm leaf chandelier with vintage brass finish will really

### MAGICAL CHANDELIERS











### DARING STYLE STATEMENT

Make a daring style statement in your living room with the glamorous Canzone chandelier. A modern take on classic lusters, this stunning luminaire is the perfect choice for contemporary interior schemes. Crafted from metal with a gold finish, it showcases a tapered two-tiered design with wing-shaped panels of ribbed glass.







Bagan Art. 112797



Art. 112559 | 112504













### OPTICAL ILLUSION The rectangular El Rio mirror will be a headturner in any space, where it will bring abstract beauty and contemporary style. Characterised by a geometric pattern of squares with convex mirror effects, this striking accent mirror creates an optical illusion.

### REFLECTIVE EYE-CATCHERS



Bonheur Art. 112498



Beaumont
Art. 112921



Panza Art. 112607



Tavaval Art. 109881



Archer Art 109999



Jivarna Art. 111030



# Art. 110411 Carnegie Art. 110409

### LUSH COLOURS

Lend a fabulous splash of colour to your home décor with these gorgeous table lamps. Merging bright colours with clear glass, the hand blown lamp bases create a lively effect. Their elegant shapes and brilliant colours work together in perfect harmony. Restrained lampshades amplify the exqui