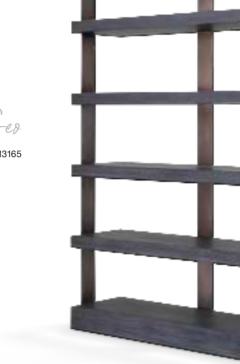

### BAUHAUS APPEAL

Give your books, plants and home accessories a home in the contemporary Geo cabinet. This stylish and practical storage unit matches all modern décor styles and is useful in any room. Its sturdy metal frame has a bronze finish and contains 6 shelves in mocha oak veneer.