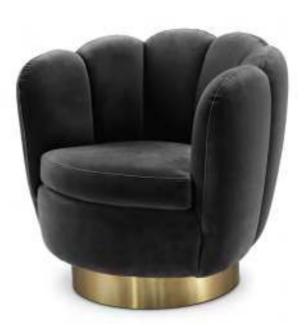

# PICK YOUR FAVOURITE

Add fifties-inspired glamour to your living room with the shell-shaped Mirage swivel chair. Choose a lush velvet upholstery in pistache green, nude or dark grey. Or go for the natural look of faux shearling.

Dark grey velvet

Art. 113483

Faux shearling
Art. 113485

Make life outside as pleasant as possible with our collection of luxury outdoor furniture. Inspired by the south of France and the Italian Riviera, we have created stylish and comfortable furniture pieces for lazy days and long summer nights. This durable collection is at home anywhere, from a terrace in St Tropez to a beach property in Sydney.