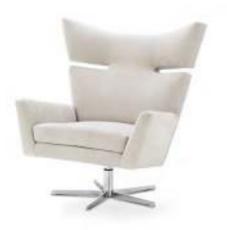

# PICK YOUR FAVOURITE

Add fifties-inspired glamour to your living room with the shell-shaped Mirage swivel chair. Choose a lush velvet upholstery in pistache green, nude or dark grey. Or go for the natural look of faux shearling.

Dark grey velvet

Art. 113483

Faux shearling
Art. 113485

Make life outside as pleasant as possible with our collection of luxury outdoor furniture. Inspired by the south of France and the Italian Riviera, we have created stylish and comfortable furniture pieces for lazy days and long summer nights. This durable collection is at home anywhere, from a terrace in St Tropez to a beach property in Sydney.