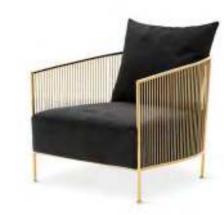

hine to the setting.



Sutton House
Art. 112154





Callum Art. 113336

# VINTAGE CHARM

Create an inviting seating option in your living space with the Pavone chair. Its Mid-Century Modern look will add vintage charm to your lounge interior. Featuring a slim black frame with brass feet and a Mirage off-white upholstery, this accent chair is a perfect choice.





Pavone

Art. 112017











# Spiridon Art. 112644

# MID-CENTURY MODERN DESIGN

Inspired by futuristic designer lighting from the 1960s, the Spiridon series exudes Mid-Century Modern appeal. Featuring an antique brass finish, each lampshade is formed by two half spheres from white glass with an open space in between.









Royalton
Art. 111984











# SUMPTUOUS SEATS



Art 111919



Dawson
Art. 110198



Castelle



Art. 112038



Eduardo Art. 111763



Aurelio







# WELL-ROUNDED AND COMFY

Brimming with original style, the Lando chair maintains an elegant detachment from its surrounding space. The tapered design of the seat, together with the velvet upholstery in midnight blue or white, make this distinctive chair the perfect base element for a well-rounded sofa.

Set up a seating ensemble that's made for you by combining several Lando chairs to your preferred configuration: whether a left or right corner sofa, a semi-circular couch or a snug C-shaped seater.

















Mude velvet
Art. 113418



Pistache green velvet
Art. 113484

# PICK YOUR FAVOURITE

Add fifties-inspired glamour to your living room with the shell-shaped Mirage swivel chair. Choose a lush velvet upholstery in pistache gr