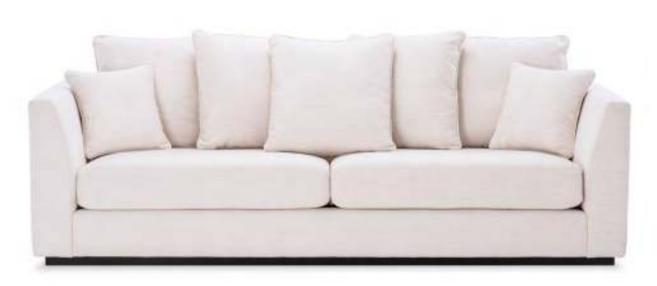

e shines inwards. Both shades feature an antique brass finish, and can be hung in any desired position by adjusting the length of the cables.



Helvelia
Art. 113469





### BAUHAUS APPEAL

Give your books, plants and home accessories a home in the contemporary Geo cabinet. This stylish and practical storage unit matches all modern décor styles and is useful in any room. Its sturdy metal frame has a bronze finish and contains 6 shelves in mocha oak veneer.





















### SERVE COCKTAILS IN STYLE

With four castor wheels of clear acrylic, the chic Royalton trolley is the perfect accessory to serve cocktails in style. This lovely two-level bar cart makes entertaining easy. It comprises a sleek frame of polished stainless steel and two clear glass shelves.



Royatton
Art. 112555











Art. 112148













### LUSTROUS LUMINAIRES

Illuminate your interior stylishly with the glamorous Amazone chandeliers. Lit or unlit, with their sparkling crystal glass design these lustrous luminaires will light up any space in your home. The rectangular glistening crystals hang from different tiers, capturing and refracting light to create dramatic patterns on surrounding surfaces



Please note that some items in this inspiration book may have been discontinued or taken out of production. Prices, colours and/or composition of our products may change over time. We recommend a visit to our website for an up-to-date version of our collection and pricelist.

All rights reserved. No part of this publication may be reproduced, stored in a retrieval system, or transmitted in any