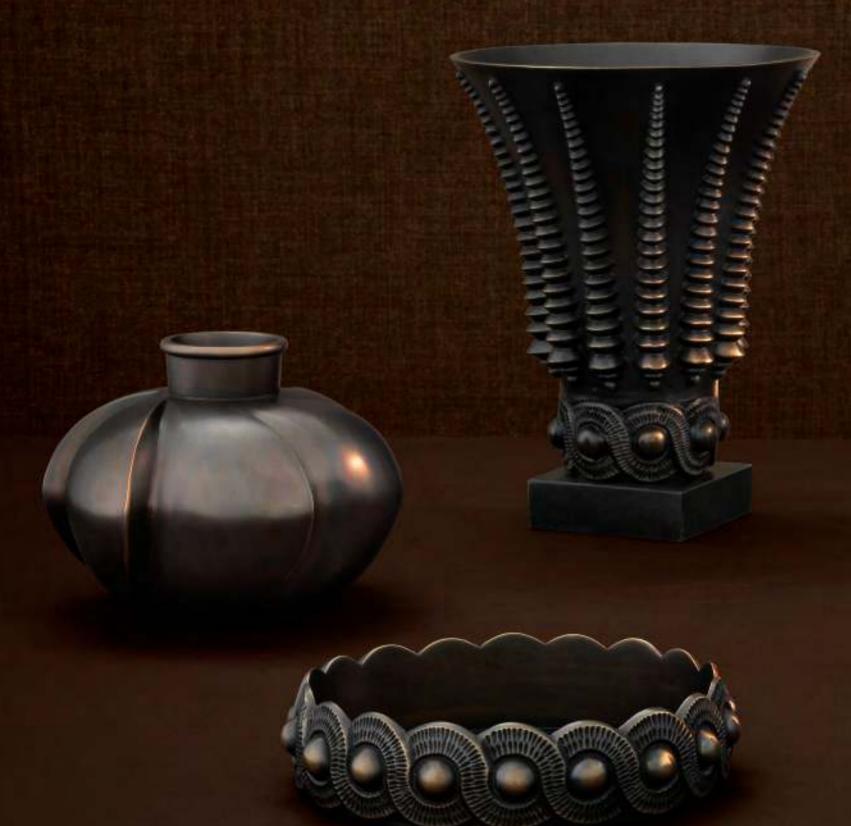

### JAZZ UP YOUR INTERIOR

Emanating the spirit of the Roaring Twenties, these gorgeous pieces wholly capture the opulent Art Deco style. The beautiful vases Bella, Coral and Pebble are eye-catchers with or without flowers, the ornate Palmeral ashtray makes a fabulous decorative object, and the Quartz tealight holder enables you to create a romantic atmosphere. All these objects are crafted from brass and provided with a bronze highlight finish.