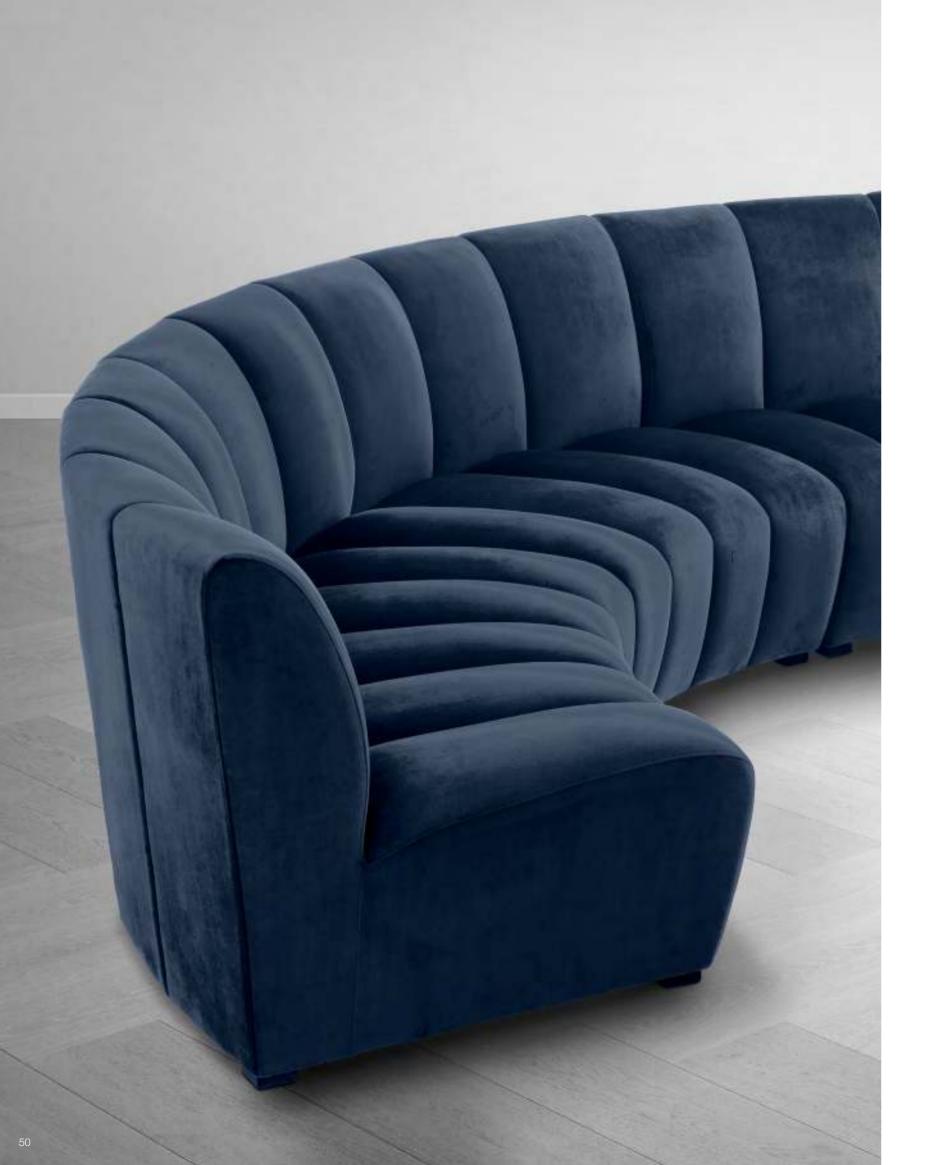

# WELL-ROUNDED AND COMFY

Brimming with original style, the Lando chair maintains an elegant detachment from its surrounding space. The tapered design of the seat, together with the velvet upholstery in midnight blue or white, make this distinctive chair the perfect base element for a well-rounded sofa.

Set up a seating ensemble that's made for you by combining several Lando chairs to your preferred configuration: whether a left or right corner sofa, a semi-circular couch or a snug C-shaped seater.

Mude velvet
Art. 113418