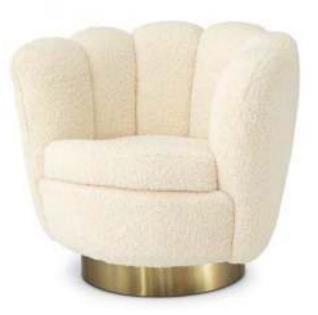

# PICK YOUR FAVOURITE

Add fifties-inspired glamour to your living room with the shell-shaped Mirage swivel chair. Choose a lush velvet upholstery in pistache green, nude or dark grey. Or go for the natural look of faux shearling.

Dark grey velvet

Art. 113483

Faux shearling
Art. 113485

Make life outside as pleasant as possible with our collection of luxury outdoor furniture. Inspired by the south of France and the Italian Riviera, we have created stylish and comfortable furniture pieces for lazy days and long summer nights. This durable collection is at home anywhere, from a terrace in St Tropez to a beach property in Sydney.