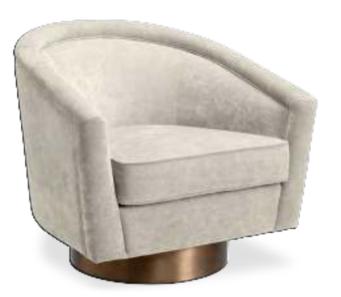

ntially.

We hope this classy décor guide will spark and fuel your imagination.



# PLAYFUL COMPOSITION

The playful design of the Kimpton chandelier reminds one of a game of Mikado. Made up of six rectangular bars with an antique brass finish and integrated LED lights, this versatile modern suspension light creates beautiful light effects in your interior surroundings. The bars can be hung in any desired position by adjusting the length of the wires.









Dominico

Art. 113530 | 113531















# STUNNING BEAUTY

Add a cosy Mid-Century Modern feel to any room with the Coyote floor lamp. Featuring a domeshaped lampshade in gold finish and black tapered legs with gold finish brass caps, this contemporary tripod floor lamp will give your décor a stylish look.



oyote
Art 112629



Catere
Art. 112179



















Commodore







Giselle Art. 112905 | 112904



Beverly Hills
Art. 111923



regaria
Art. 112010

# MASTERLY MARQUETRY

Handsome and understated, the Gregorio series offers a jaw-dropping addition to your décor.

Skillfully crafted with beautiful marquetry, these retro style furniture pieces feature a refined geometric pattern that creates a 3D optical illusion.

Thanks to the natural tones of the oak veneer, they match a multitude of colour schemes.





regaria
Art. 112006







# AIRY DESIGN

The Elements chandelier looks fabulous in a stairwell or over a coffee table! This lovely ceiling pendant features a state-of-the-art design with a nod to traditional lusters. Comprising a 5-rings fixture with an antique brass finish and integrated LED ligh