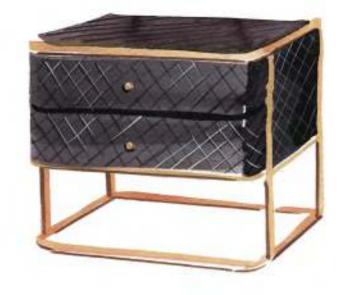

### SEDUCTIVE CURVES

With its seductive curves and vintage appearance, the 2-drawer Monfort Side Table is a must-have nightstand in your bedroom. The diamond quilted black faux leather upholstery perfectly complements the sleek metal frame with brushed brass finish.