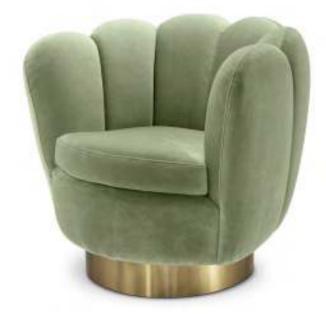

# PICK YOUR FAVOURITE

Add fifties-inspired glamour to your living room with the shell-shaped Mirage swivel chair. Choose a lush velvet upholstery in pistache green, nude or dark grey. Or go for the natural look of faux shearling.