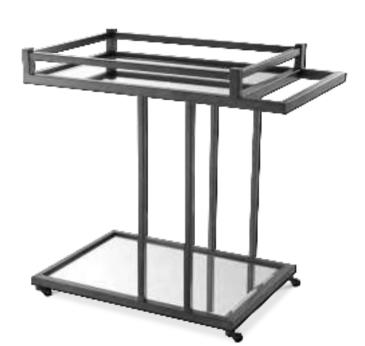

### SERVE COCKTAILS IN STYLE

With four castor wheels of clear acrylic, the chic Royalton trolley is the perfect accessory to serve cocktails in style. This lovely two-level bar cart makes entertaining easy. It comprises a sleek frame of polished stainless steel and two clear glass shelves.