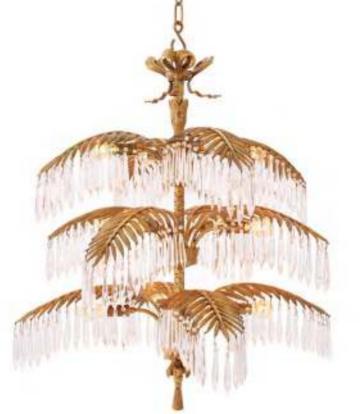

### CONVERSATION PIECE

Showcasing cascading droplets of crystal glass, the Hildebrandt chandelier is wonderful for adding a conversation piece to your entryway or living room scheme. Sure to catch everyone's eye, this spectacular palm leaf chandelier with vintage brass finish will really make a statement.

## CLASSIC GRANDEUR Showcasing cascading droplets of crystal glass, the Hildebrandt chandelier is wonderful for adding a conversation piece to your entryway or living room scheme. Sure to catch everyone's eye, this spectacular palm leaf chandelier with vintage brass finish will really