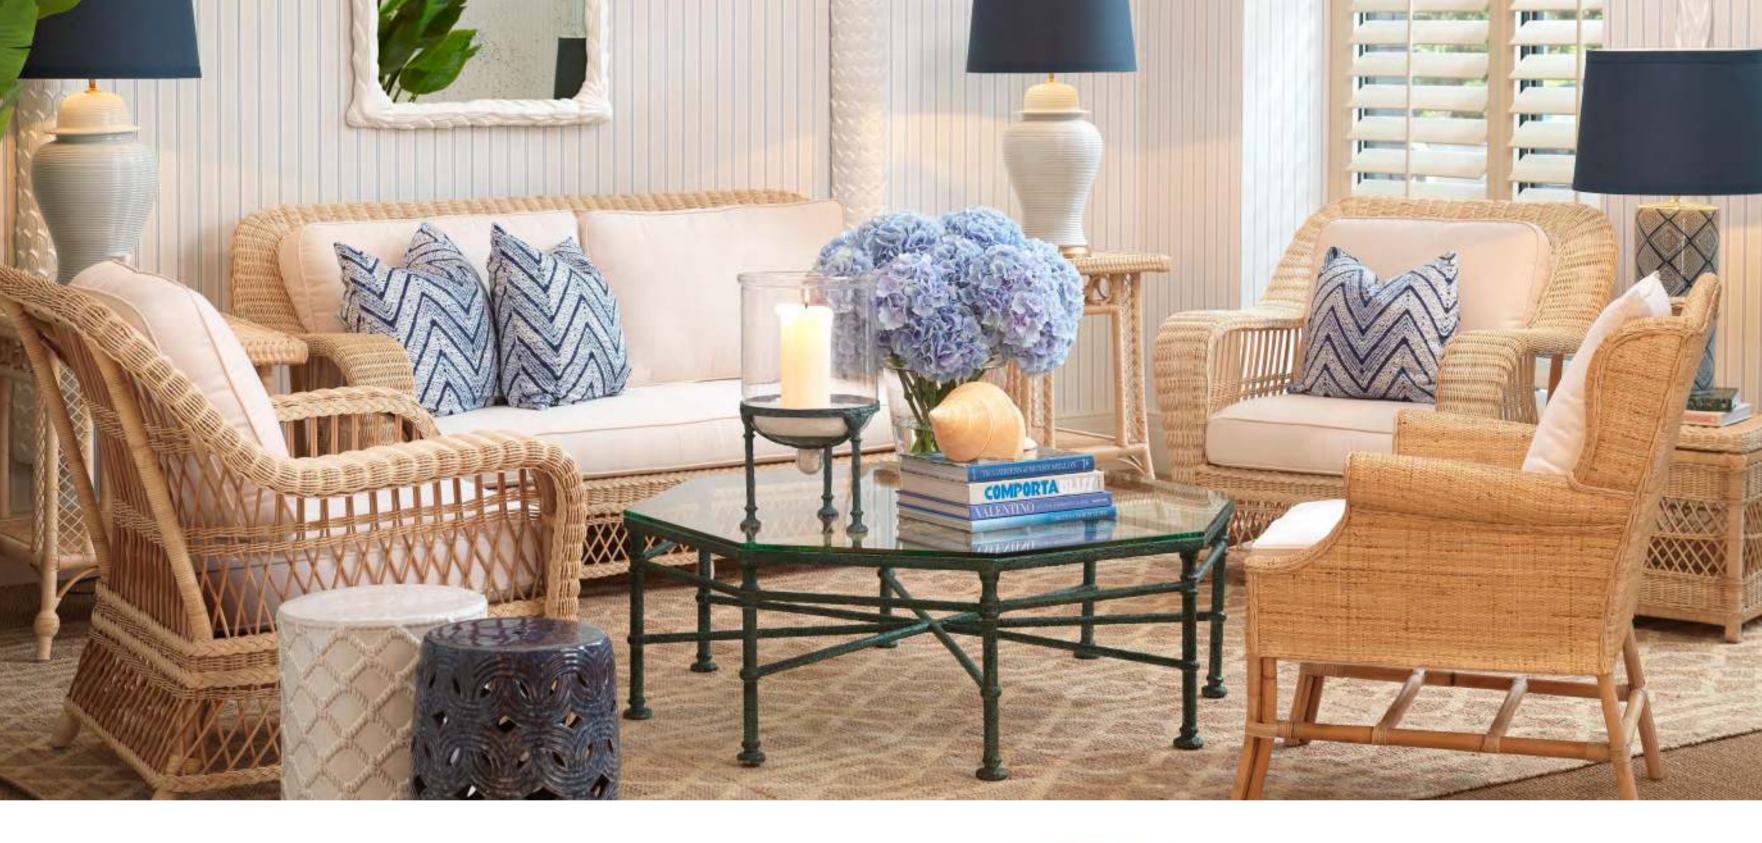

# RAVISHING RATTAN

Create a cosy seating area in your conservatory or garden with our range of rattan furniture. Completely braided by hand, these rattan and wicker pieces transform any inner or outer space into a welcoming sanctuary. Cream-coloured seat cushions enhance the natural look.

Jamaica Art 113561

Barbados

. 113572