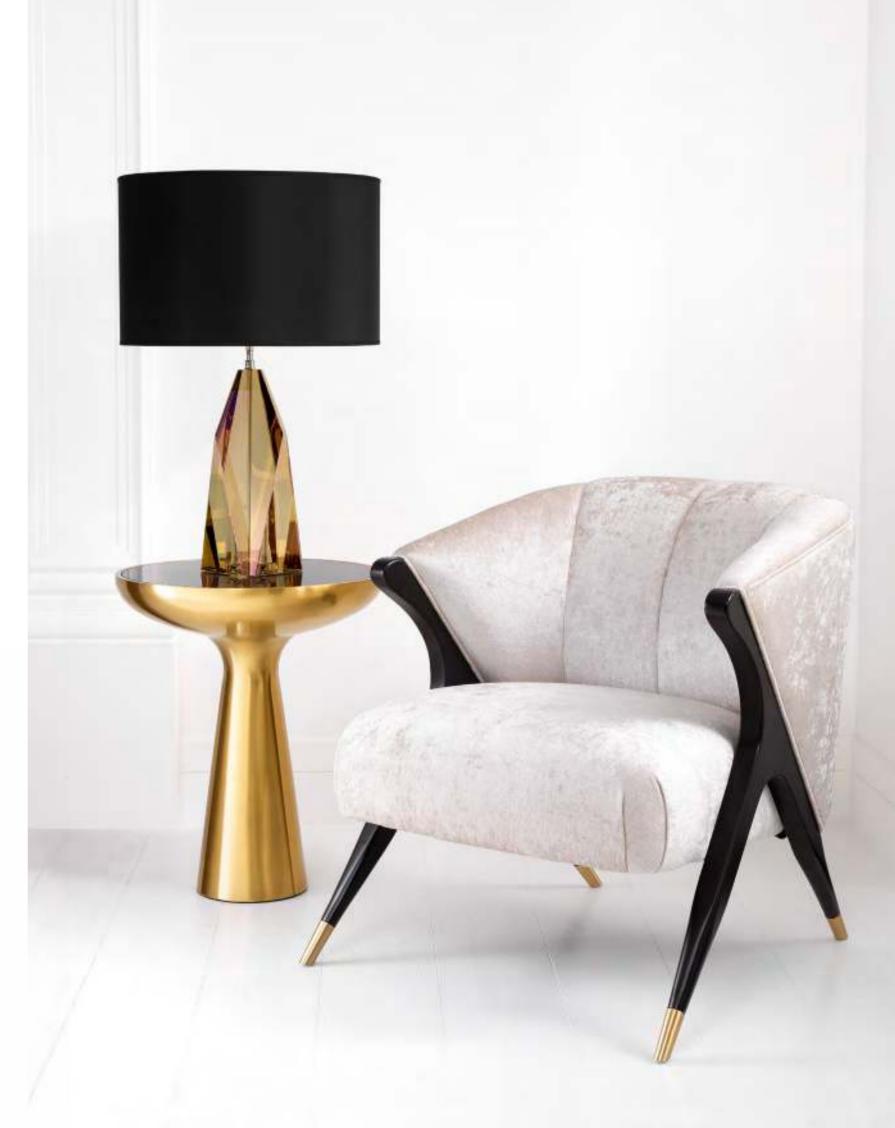

# PICK YOUR FAVOURITE

Add fifties-inspired glamour to your living room with the shell-shaped Mirage swivel chair. Choose a lush velvet upholstery in pistache green, nude or dark grey. Or go for the natural look of faux shearling.

Dark grey velvet

Art. 113483

Faux shearling
Art. 113485

Make life outside as pleasant as possible with our collection of luxury outdoor furniture. Inspired by the south of France and the Italian Riviera, we have created stylish and comfortable furniture pieces for lazy days and long summer nights. This durable collection is at home anywhere, from a terrace in St Tropez to a beach property in Sydney.