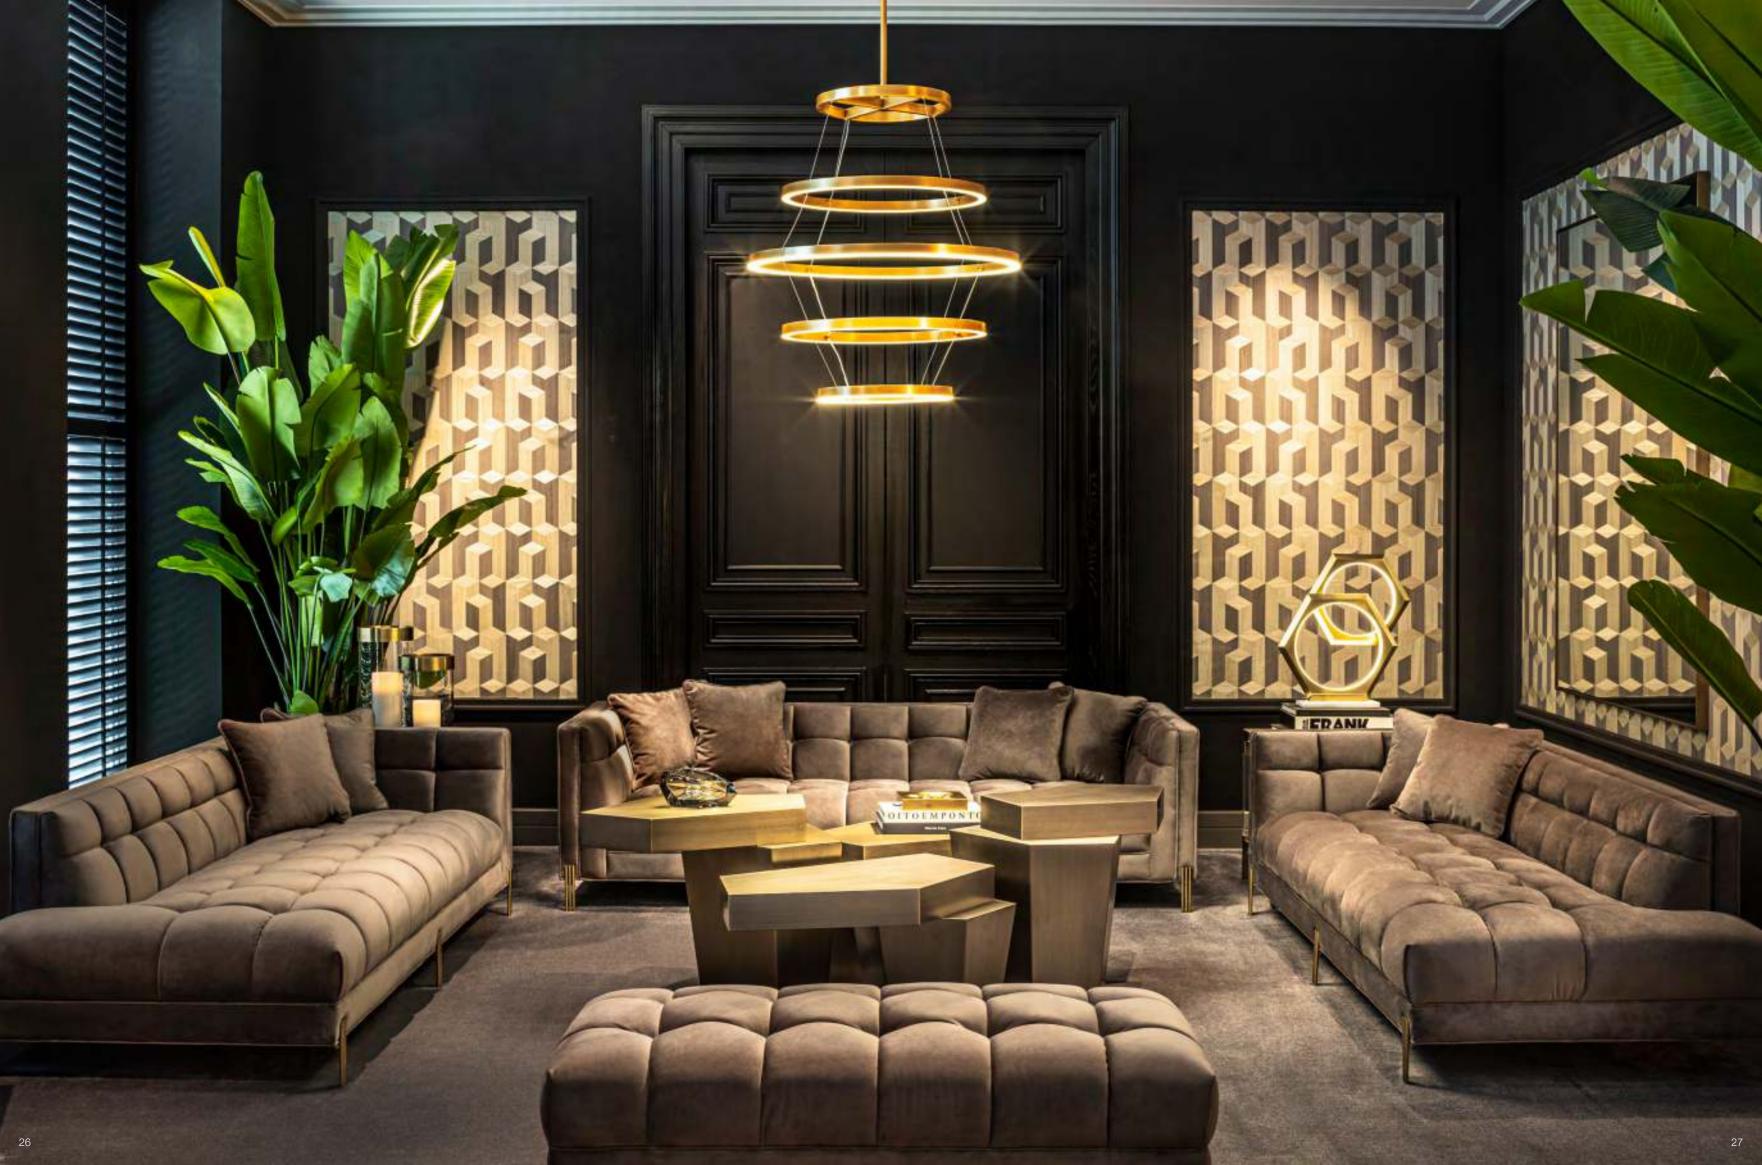

#### Maximalism

Maximalism is the counterpart of minimalism. While minimalism focuses on austerity and simplicity, maximalism is all about embracing grandeur and extravagance. Art Deco style furniture, lighting and accessories are the perfect ingredients for a maximalist interior. We love to immerse rooms in Gatsby glamour!