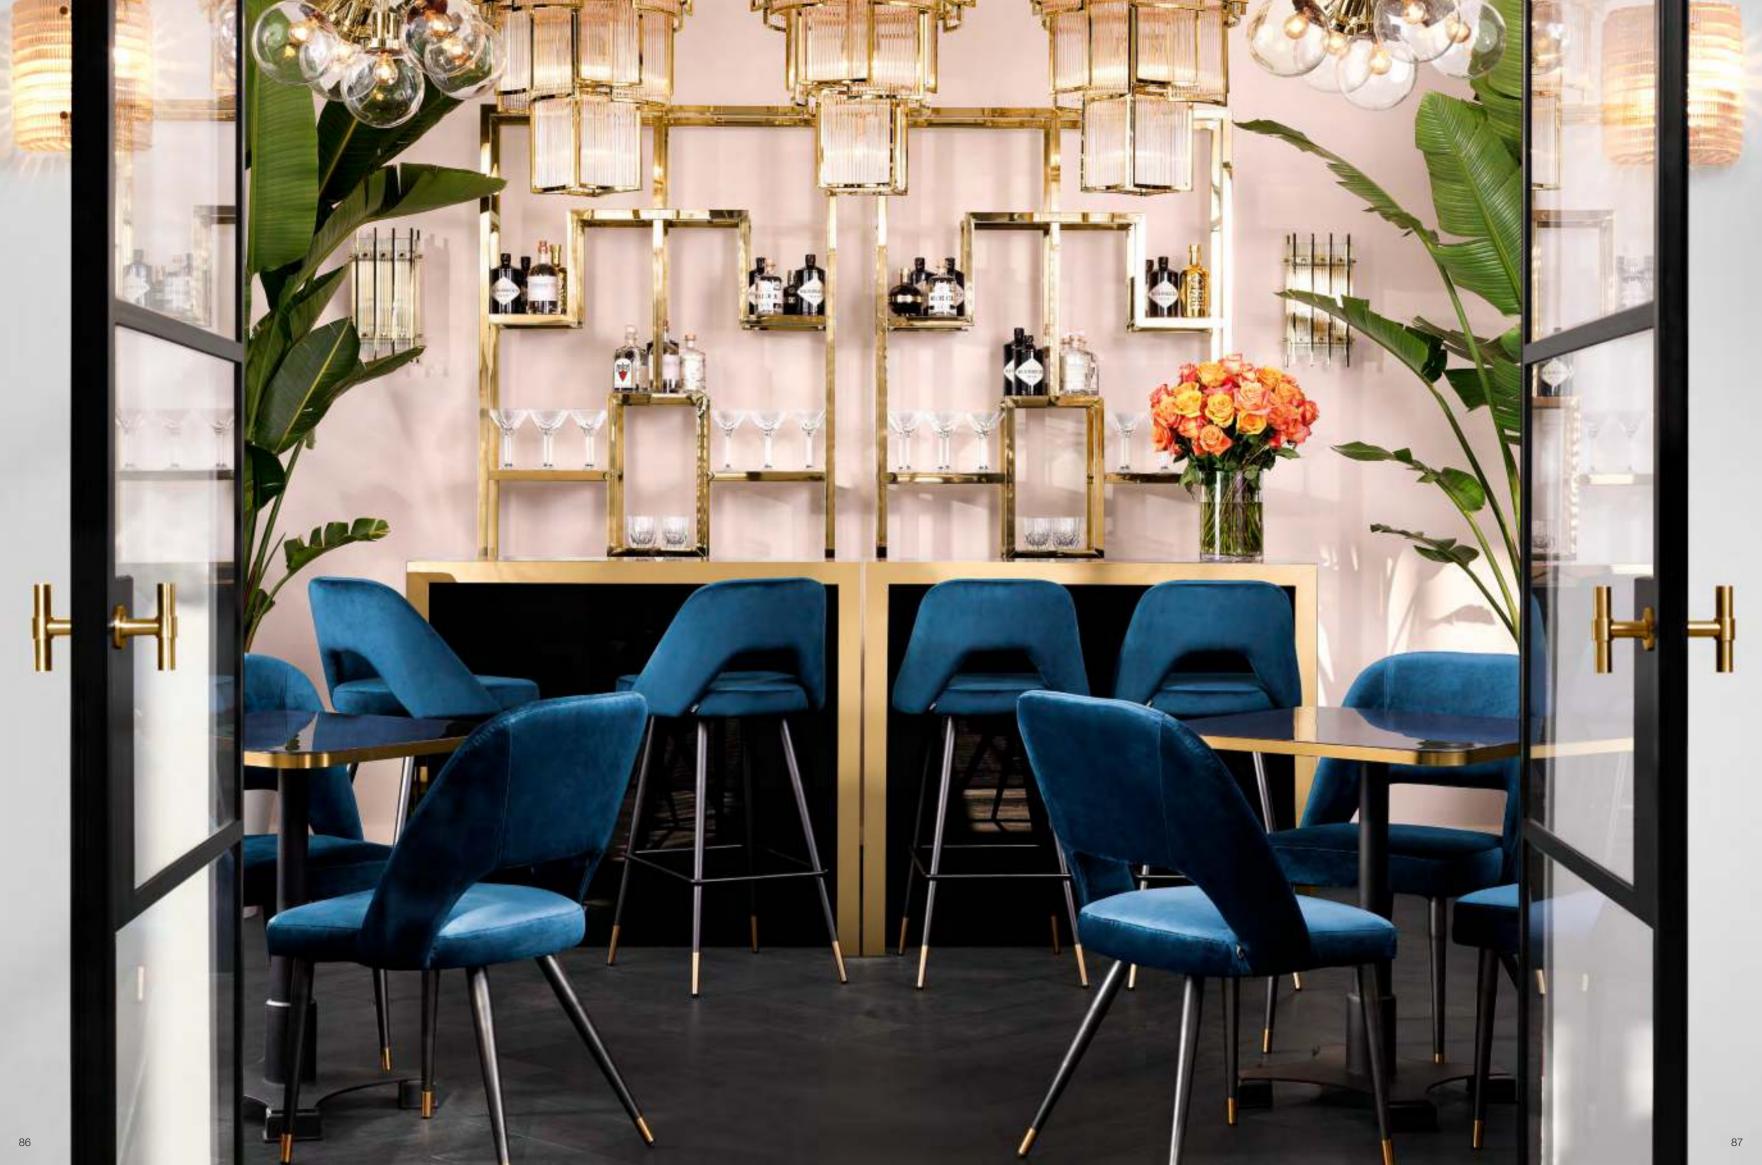

#### Maximalism

Maximalism is the counterpart of minimalism. While minimalism focuses on austerity and simplicity, maximalism is all about embracing grandeur and extravagance. Art Deco style furniture, lighting and accessories are the perfect ingredients for a maximalist interior. We love to immerse rooms in Gatsby glamour!