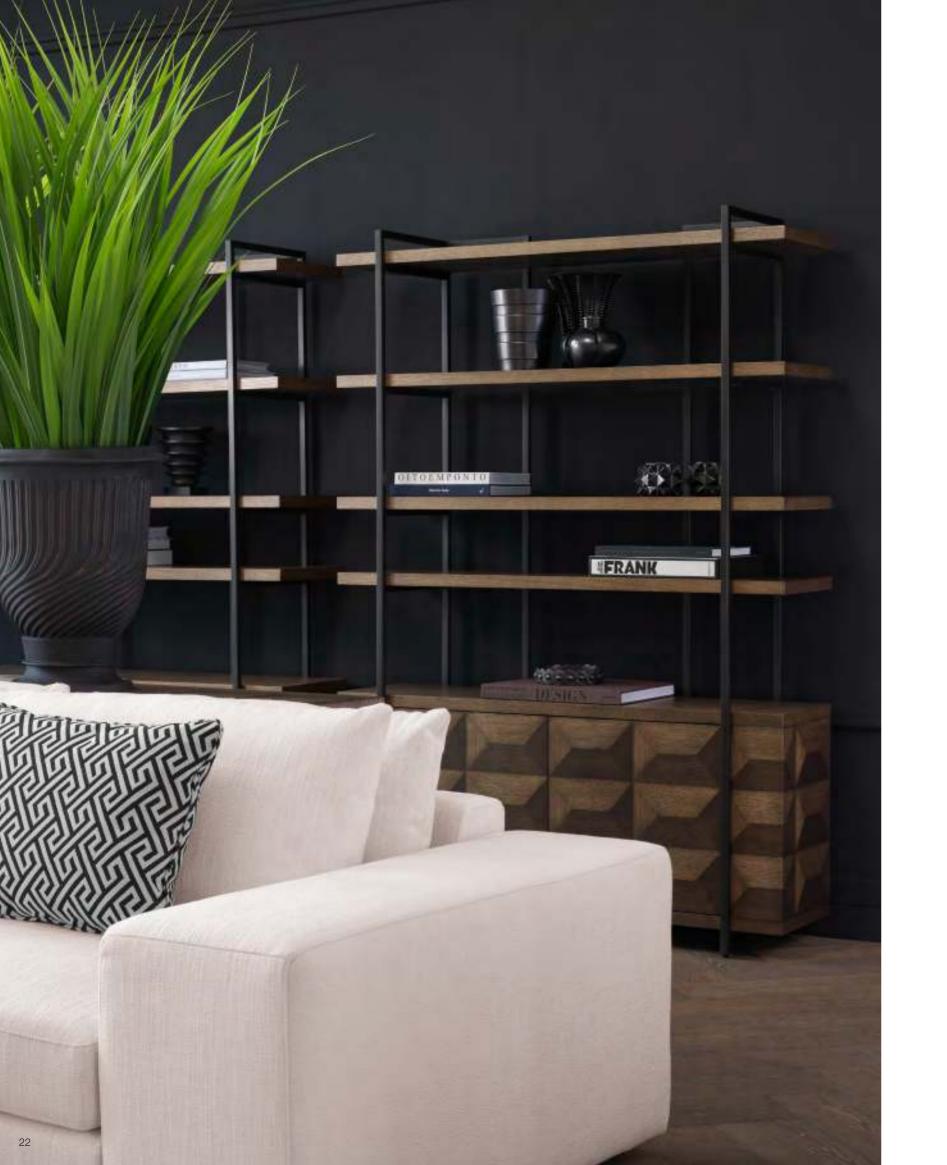

### BAUHAUS APPEAL

Give your books, plants and home accessories a home in the contemporary Geo cabinet. This stylish and practical storage unit matches all modern décor styles and is useful in any room. Its sturdy metal frame has a bronze finish and contains 6 shelves in mocha oak veneer.