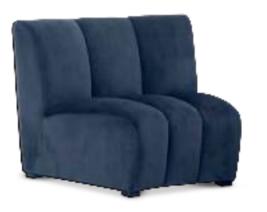

# WELL-ROUNDED AND COMFY

Brimming with original style, the Lando chair maintains an elegant detachment from its surrounding space. The tapered design of the seat, together with the velvet upholstery in midnight blue or white, make this distinctive chair the perfect base element for a well-rounded sofa.

Set up a seating ensemble that's made for you by combining several Lando chairs to your preferred configuration: whether a left or right corner sofa, a semi-circular couch or a snug C-shaped seater.

Mude velvet
Art. 113418