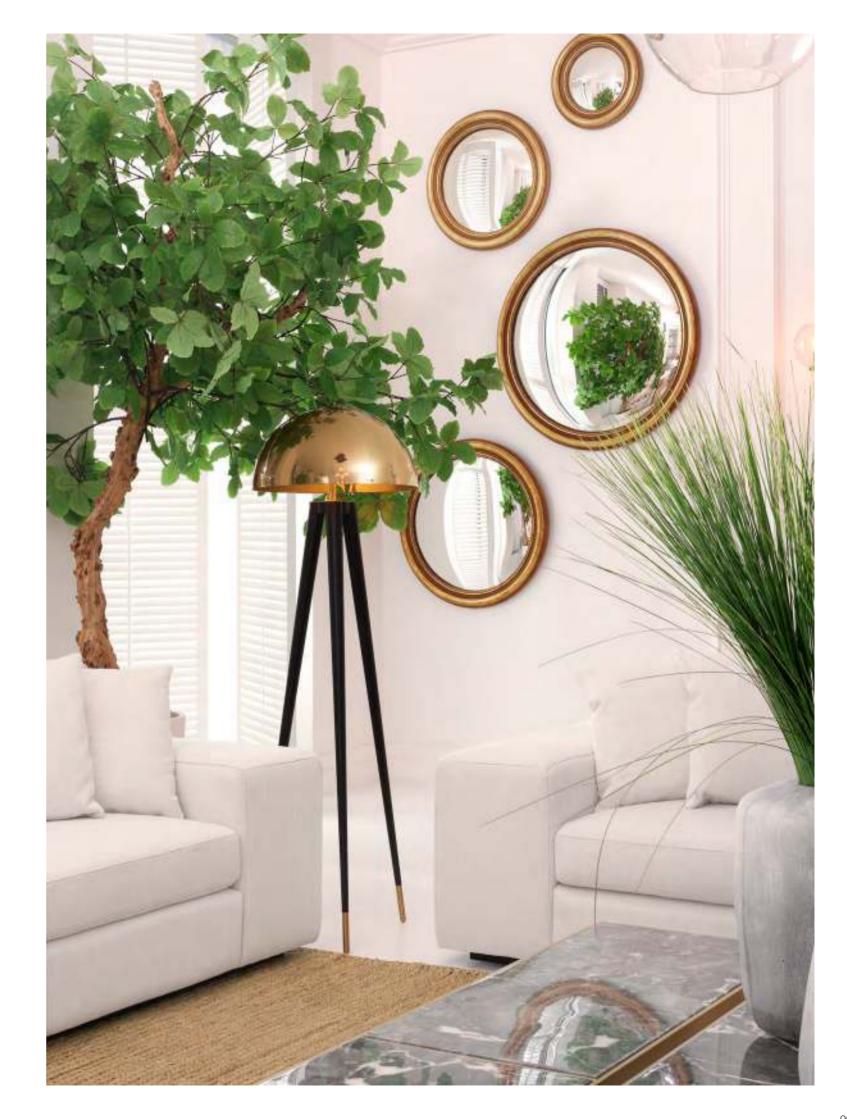

#### White

We have a passion for crisp white décors, for white symbolises purity and infinity. Moreover, it radiates tranquility. By adding plants, rattan, jute, and earth materials like alabaster and marble, we invite nature in. With texture and bold geometric patterns we create depth, warmth, and sophistication. For a fresh and sleek look, we use metals and mirrors.

# STUNNING BEAUTY

Add a cosy Mid-Century Modern feel to any room with the Coyote floor lamp. Featuring a domeshaped lampshade in gold finish and black tapered legs with gold finish brass caps, this contemporary tripod floor lamp will give your décor a stylish look.