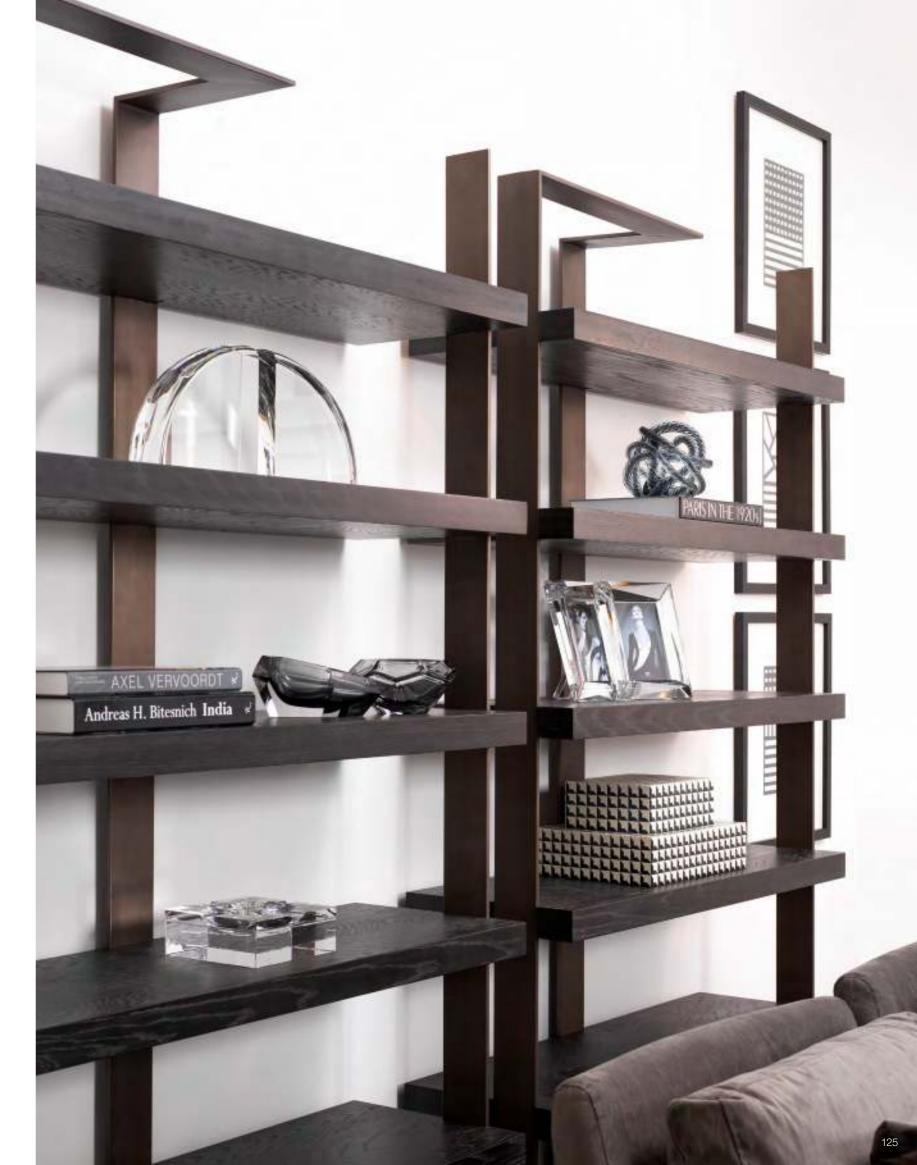

# MASTERLY MARQUETRY

Handsome and understated, the Gregorio series offers a jaw-dropping addition to your décor.

Skillfully crafted with beautiful marquetry, these retro style furniture pieces feature a refined geometric pattern that creates a 3D optical illusion.

Thanks to the natural tones of the oak veneer, they match a multitude of colour schemes.

regaria
Art. 112006