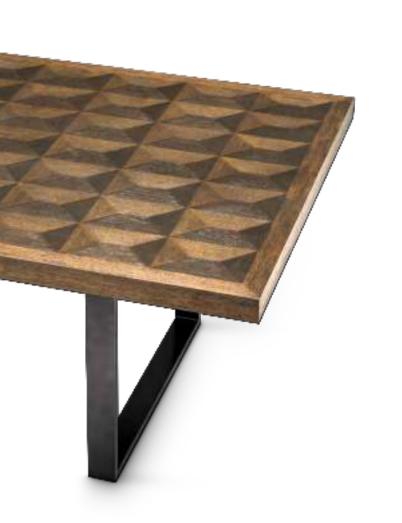

# MASTERLY MARQUETRY

Handsome and understated, the Gregorio series offers a jaw-dropping addition to your décor.

Skillfully crafted with beautiful marquetry, these retro style furniture pieces feature a refined geometric pattern that creates a 3D optical illusion.

Thanks to the natural tones of the oak veneer, they match a multitude of colour schemes.

regaria
Art. 112006