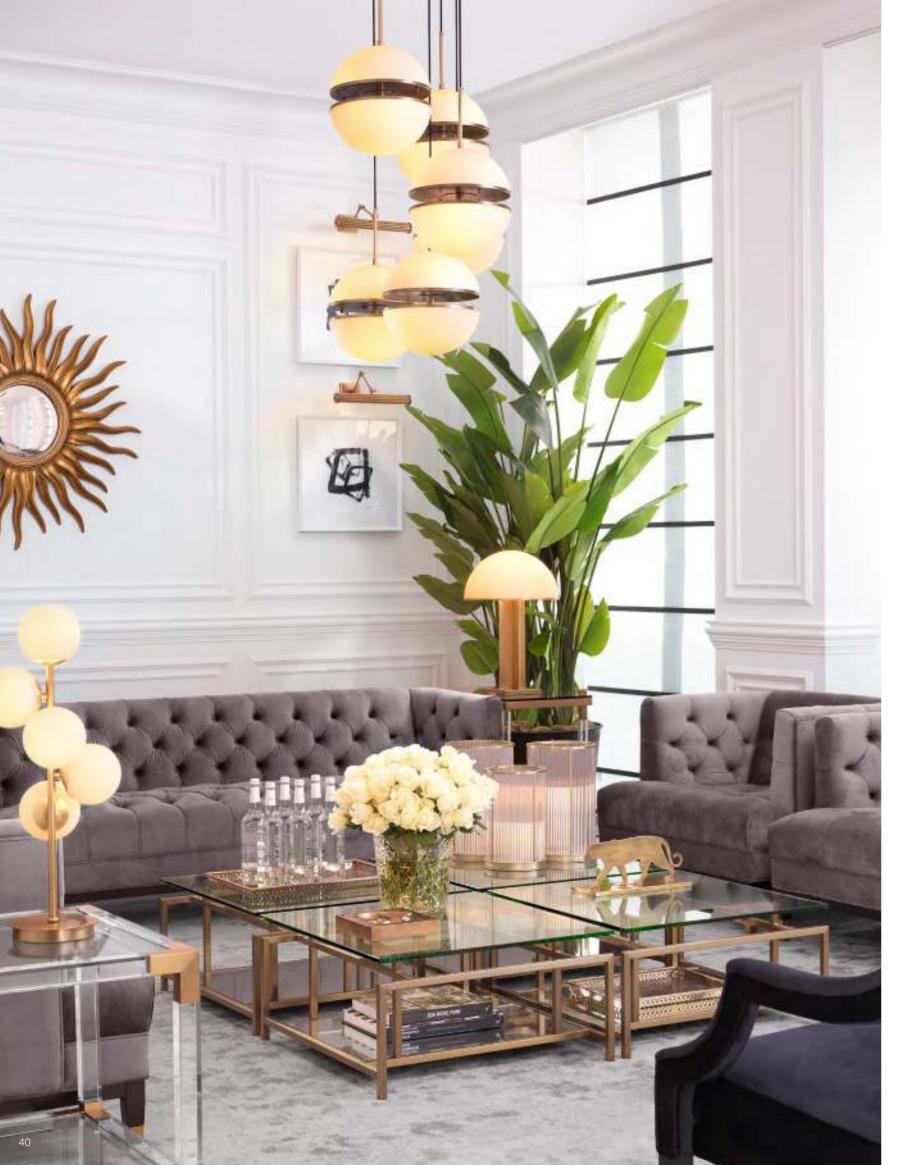

#### White

We have a passion for crisp white décors, for white symbolises purity and infinity. Moreover, it radiates tranquility. By adding plants, rattan, jute, and earth materials like alabaster and marble, we invite nature in. With texture and bold geometric patterns we create depth, warmth, and sophistication. For a fresh and sleek look, we use metals and mirrors.

#### Maximalism

Maximalism is the counterpart of minimalism. While minimalism focuses on austerity and simplicity, maximalism is all about embracing grandeur and extravagance. Art Deco style furniture, lighting and accessories are the perfect ingredients for a maximalist interior. We love to immerse rooms in Gatsby glamour!