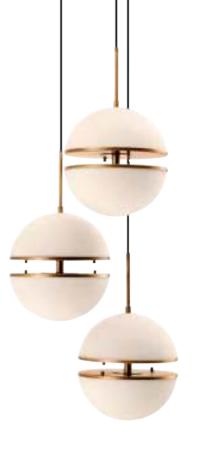

# MID-CENTURY MODERN DESIGN

Inspired by futuristic designer lighting from the 1960s, the Spiridon series exudes Mid-Century Modern appeal. Featuring an antique brass finish, each lampshade is formed by two half spheres from white glass with an open space in between.