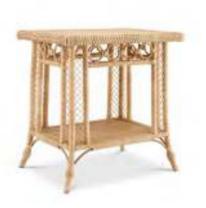

# RAVISHING RATTAN

Create a cosy seating area in your conservatory or garden with our range of rattan furniture. Completely braided by hand, these rattan and wicker pieces transform any inner or outer space into a welcoming sanctuary. Cream-coloured seat cushions enhance the natural look.

Jamaica Art 113561

Barbados

. 113572