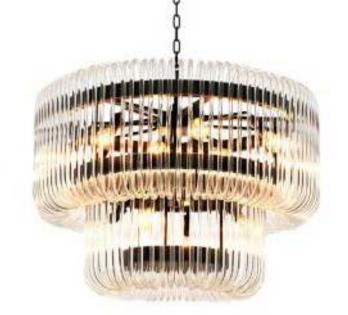

# AIRY DESIGN

The Elements chandelier looks fabulous in a stairwell or over a coffee table! This lovely ceiling pendant features a state-of-the-art design with a nod to traditional lusters. Comprising a 5-rings fixture with an antique brass finish and integrated LED lights, it will enliven your décor with circles of light.

Alma and Jas Hayas
Art. 113592 | 113588