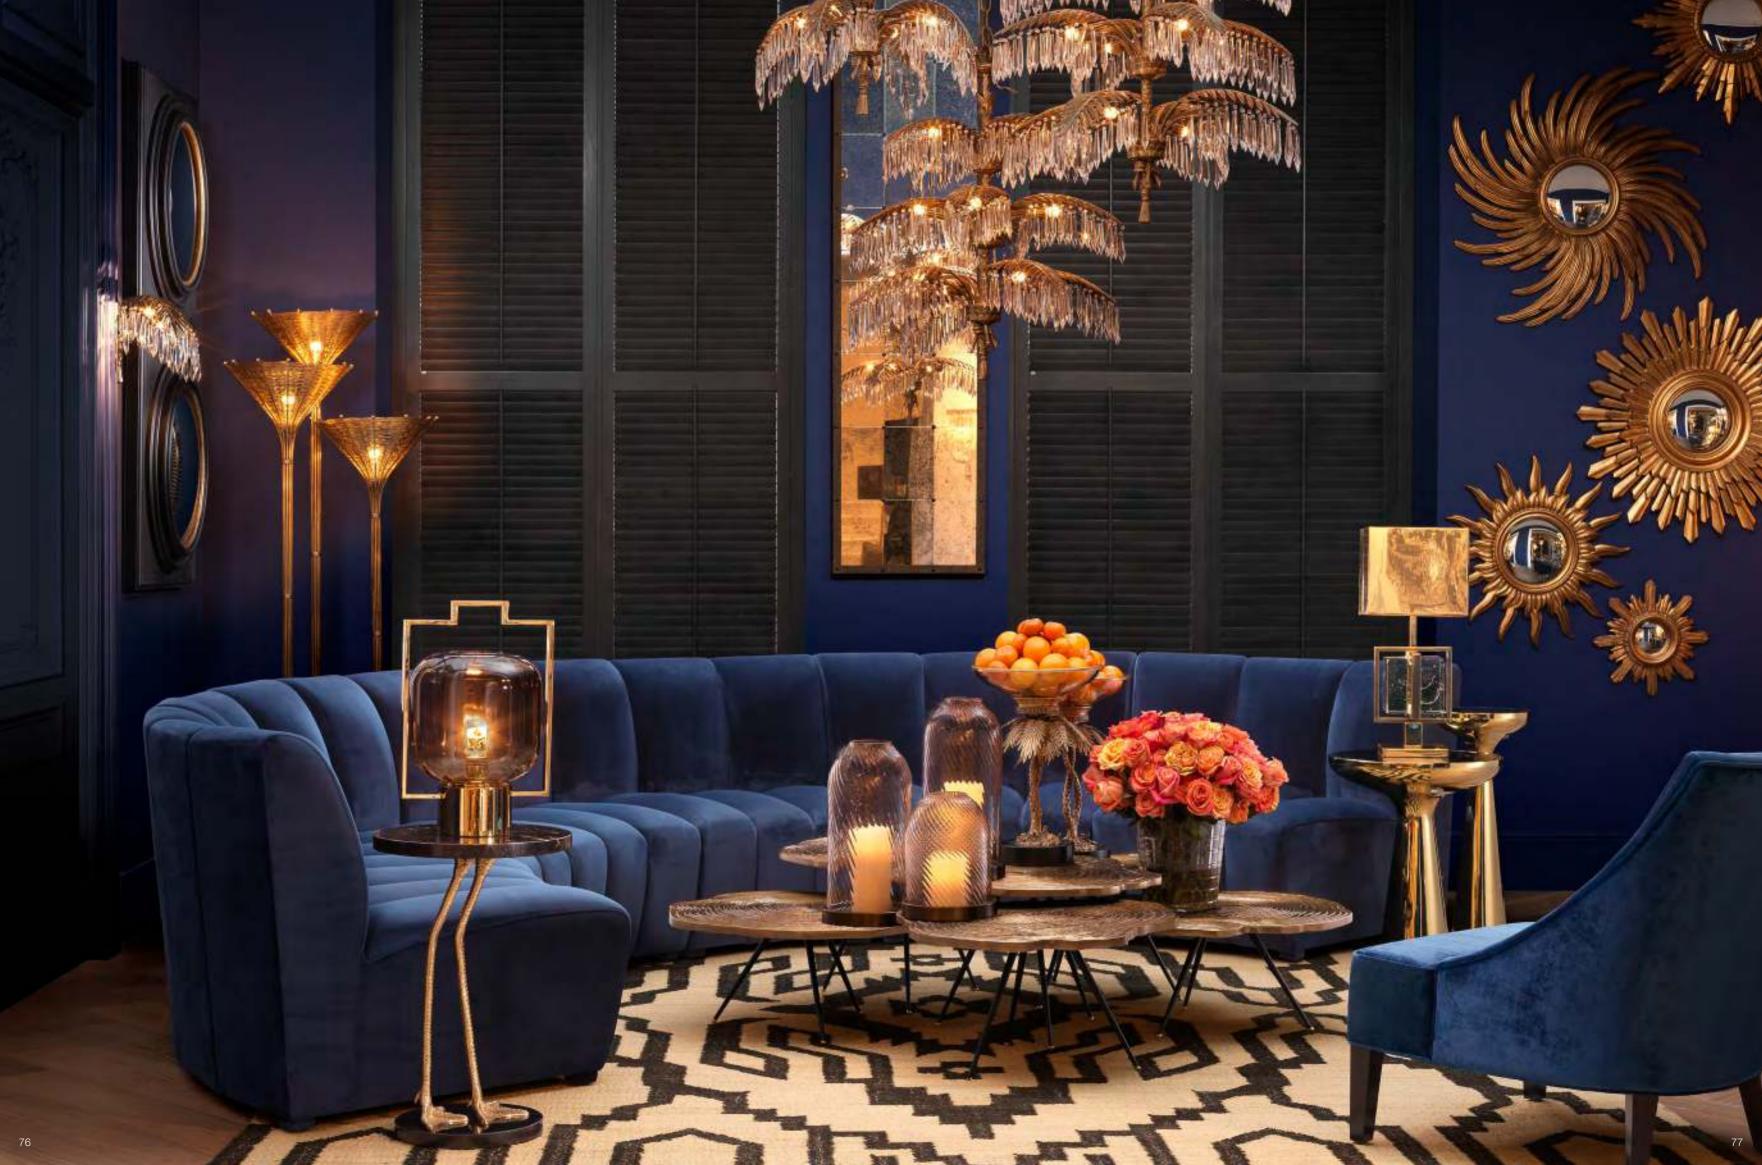

#### Maximalism

Maximalism is the counterpart of minimalism. While minimalism focuses on austerity and simplicity, maximalism is all about embracing grandeur and extravagance. Art Deco style furniture, lighting and accessories are the perfect ingredients for a maximalist interior. We love to immerse rooms in Gatsby glamour!

### CONVERSATION PIECE

Showcasing cascading droplets of crystal glass, the Hildebrandt chandelier is wonderful for adding a conversation piece to your entryway or living room scheme. Sure to catch everyone's eye, this spectacular palm leaf chandelier with vintage brass finish will really make a statement.

## CLASSIC GRANDEUR Showcasing cascading droplets of crystal glass, the Hildebrandt chandelier is wonderful for adding a conversation piece to your entryway or living room scheme. Sure to catch everyone's eye, this spectacular palm leaf chandelier with vintage brass finish will really